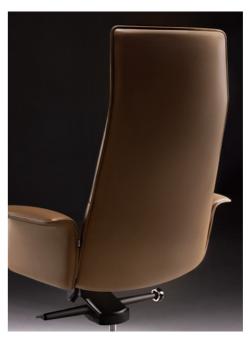

# Stylish Attractive Appearance

Long and graceful lines, balanced proportions
Merging delicate texture with lightweight design
Creating an energetic spatial ambiance
Adjust from 106° to 121° with a four-level tilt
mechanism for seamless switching between
work, focus, and nap.