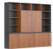

# The Beauty of Geometric Design

The minimalist geometric designs serve both display and storage functions effectively. The display area is illuminated with sensor lights, while the storage area features push-to-open cabinets with wardrobe sections. With a net width of over 600mm, clothes can hang without squeezing, and built-in retractable rods ensure wrinkle-free access.

#### Cabinet

W3830\*D560\*H2130(mm)

W3195\*D560\*H2130(mm)

W2560\*D425\*H2130(mm)