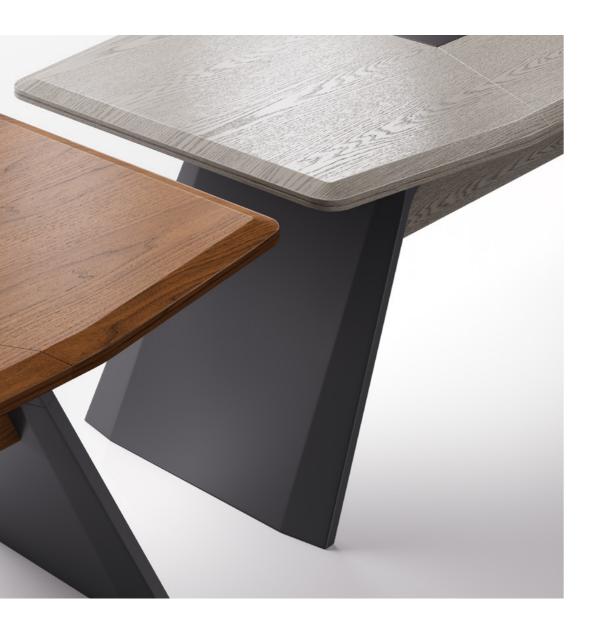

Break the Boundary, Empower the Beauty

If we say "architecture revives a city", then office desks should almost determine the office environment.

office environment.
The powerful front contour,
and those diamond-like splendid curves
are all inspired by the dual edged infinite display
of Galaxy S8.
The concise and bright shape of crossed desk
legs demonstrate a perfect combination of
strength and beauty.
Special formaldehyde-free water-based dual
varnishing technology helps to create a greener
and friendlier office atmosphere.

# Innovation, for the Eyes that Perceive Beauty

The cable-stayed design of the framework is the essence of Aulenti's "strength and beauty". It is like the immense whale bone, stable and full of dynamic sense. It is like the antenna of City of Arts and Sciences in Valencia, perfectly integrating art, technology, beauty and strength.