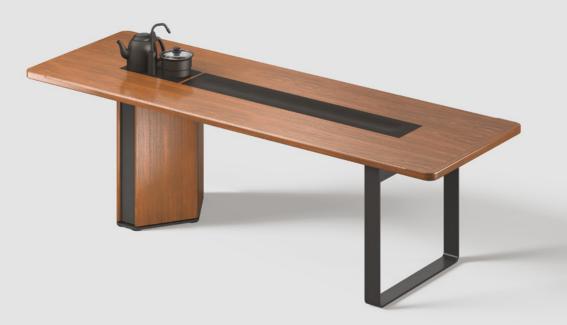

Cultural charm unfolds in the fusion of warm wood grain and natural Wujinshi tea trays.

Reach for the Tea

Upgrade your tea ritual with the optional water boiling module, from water supply to brewing.