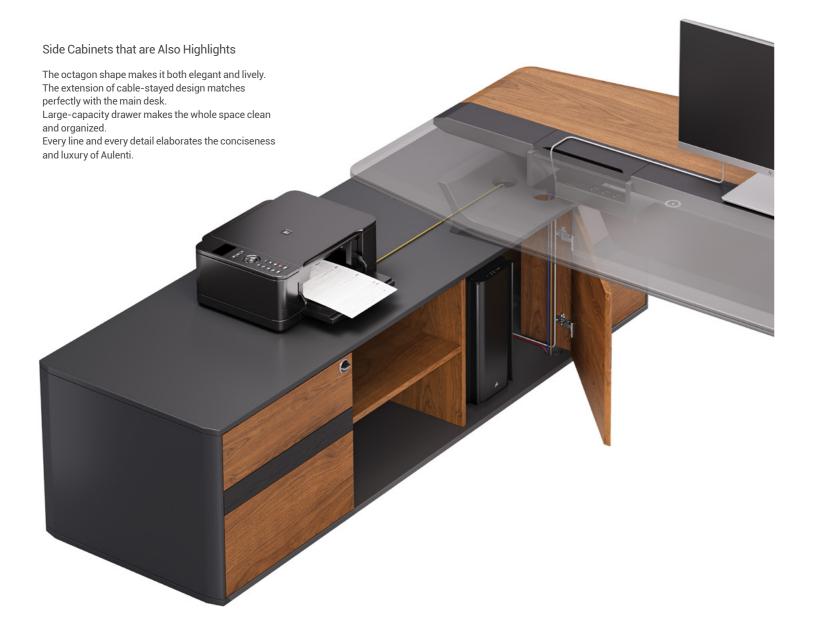

# 2 Refined Storage

Partitioned storage drawers make it easy to categorize small office items, keeping everything organized.

# 4 Spacious CPU Cabinet

The spacious open cabinet can accommodate different items and keep them neat. The cable passthrough allows a flexible power supply for the CPU.