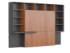

# The Beauty of Geometric Design

The minimalist geometric designs serve both display and storage functions effectively. The display area is illuminated with sensor lights, while the storage area features push-to-open cabinets with wardrobe sections. With a net width of over 600mm, clothes can hang without squeezing, and built-in retractable rods ensure wrinkle-free access.

#### Cabinet

W3830\*D560\*H2130(mm)

W3195\*D560\*H2130(mm)

W2560\*D425\*H2130(mm)