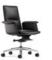

# Luxurious Seat Details

The chair's body is molded like water and crafted with a 6mm narrow-edge design, which exudes meticulous craftsmanship quality. Every inch is considered, all for delicacy.

# Stylish Attractive Appearance

Long and graceful lines, balanced proportions
Merging delicate texture with lightweight design
Creating an energetic spatial ambiance
Adjust from 106° to 121° with a four-level tilt
mechanism for seamless switching between
work, focus, and nap.