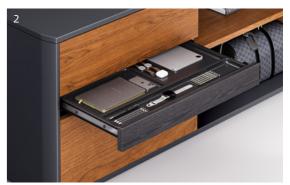

# 2 Refined Storage

Partitioned storage drawers make it easy to categorize small office items, keeping everything organized.