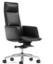

# Luxurious Seat Details

The chair's body is molded like water and crafted with a 6mm narrow-edge design, which exudes meticulous craftsmanship quality. Every inch is considered, all for delicacy.

# Stylish Attractive Appearance

Long and graceful lines, balanced proportions
Merging delicate texture with lightweight design
Creating an energetic spatial ambiance
Adjust from 106° to 121° with a four-level tilt
mechanism for seamless switching between
work, focus, and nap.