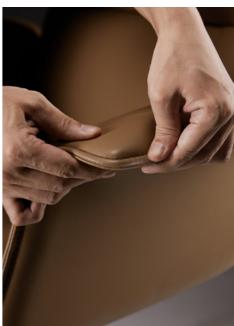

# Luxurious Seat Details

The chair's body is molded like water and crafted with a 6mm narrow-edge design, which exudes meticulous craftsmanship quality. Every inch is considered, all for delicacy.