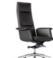

# Luxurious Seat Details

The chair's body is molded like water and crafted with a 6mm narrow-edge design, which exudes meticulous craftsmanship quality. Every inch is considered, all for delicacy.

# Stylish Attractive Appearance

Long and graceful lines, balanced proportions
Merging delicate texture with lightweight design
Creating an energetic spatial ambiance
Adjust from 106° to 121° with a four-level tilt
mechanism for seamless switching between
work, focus, and nap.