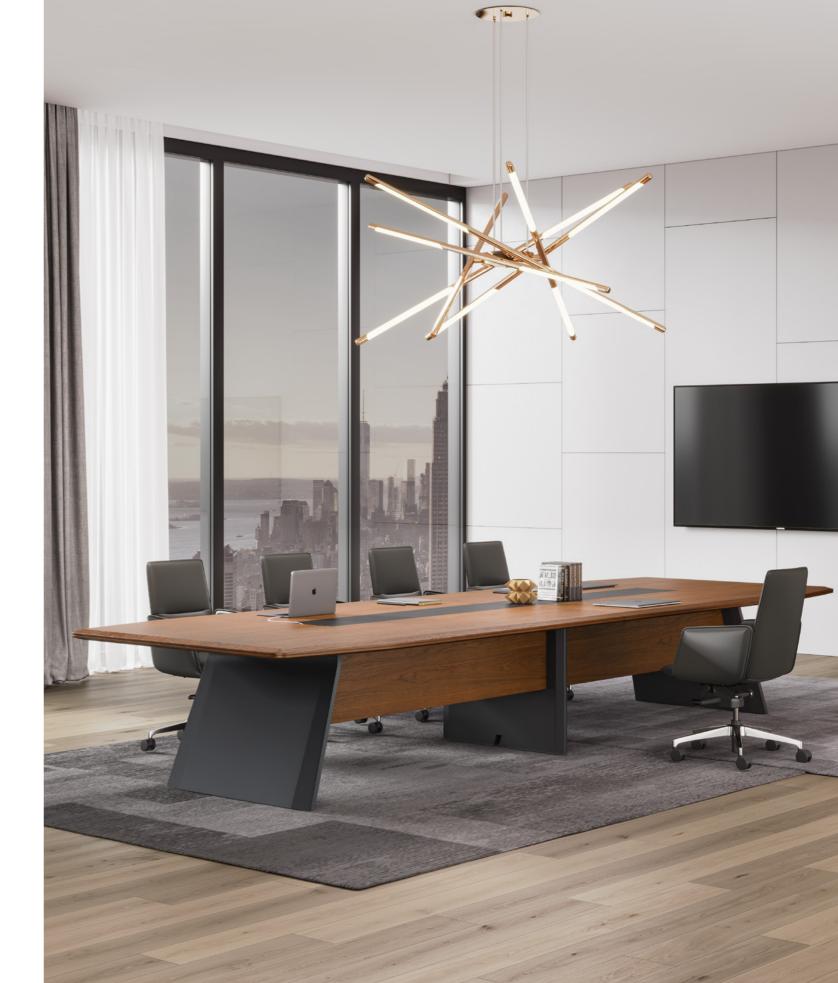

**Urban Elite** 

The octagonal desktop looks infinite with the extension of lines.
The wood grain texture outlines a sense of mystery and mildness.
The smoothly forged desk legs look powerful but never too aggressive.
The meeting space is neat, steady and trendy. It is unique and shows professional demeanor.

# Adapt to Various Spaces

The Aulenti Series, in sizes from 2800mm to 8400mm, accommodates meetings of all sizes. It is versatile for internal communication or external receptions and suits diverse space scenarios.