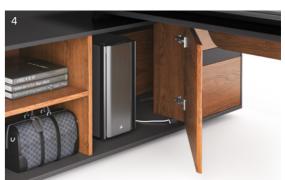

# 4 Spacious CPU Cabinet

The spacious open cabinet can accommodate different items and keep them neat. The cable passthrough allows a flexible power supply for the CPU.