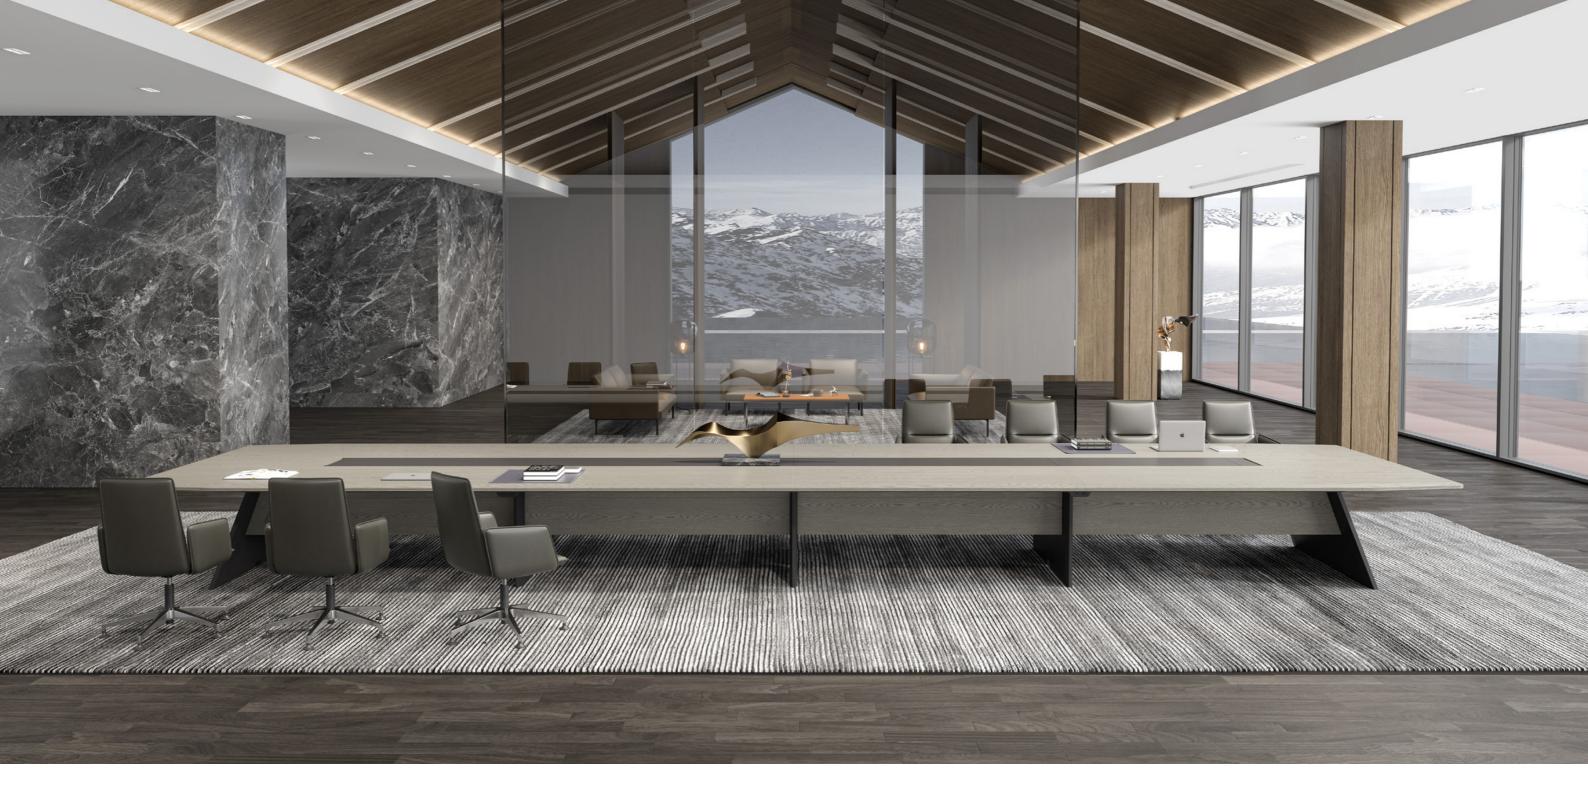

**Urban Elite** 

The octagonal desktop looks infinite with the extension of lines.
The wood grain texture outlines a sense of mystery and mildness.
The smoothly forged desk legs look powerful but never too aggressive.
The meeting space is neat, steady and trendy. It is unique and shows professional demeanor.

# Easy Power Access, Efficient Video Conferencing

Empower remote video and long meetings with Aulenti Series conference tables featuring versatile sockets. Optional under-table sockets provide accessible and stable power.

# Adapt to Various Spaces

The Aulenti Series, in sizes from 2800mm to 8400mm, accommodates meetings of all sizes. It is versatile for internal communication or external receptions and suits diverse space scenarios.