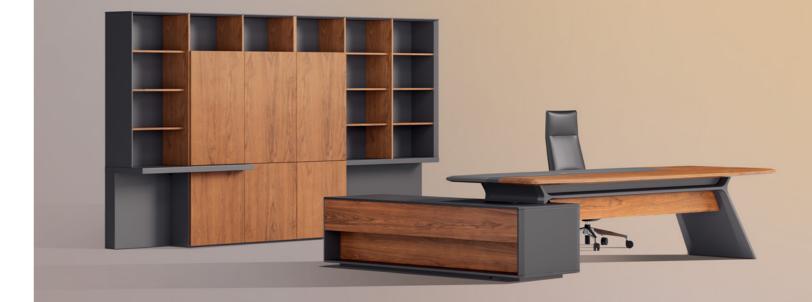

Break the Boundary, Empower the Beauty

If we say "architecture revives a city", then office desks should almost determine the office environment.

office environment.
The powerful front contour,
and those diamond-like splendid curves
are all inspired by the dual edged infinite display
of Galaxy S8.
The concise and bright shape of crossed desk
legs demonstrate a perfect combination of
strength and beauty.
Special formaldehyde-free water-based dual
varnishing technology helps to create a greener
and friendlier office atmosphere.

**Urban Elite** 

The octagonal desktop looks infinite with the extension of lines.
The wood grain texture outlines a sense of mystery and mildness.
The smoothly forged desk legs look powerful but never too aggressive.
The meeting space is neat, steady and trendy. It is unique and shows professional demeanor.