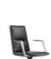

# Luxurious Seat Details

The chair's body is molded like water and crafted with a 6mm narrow-edge design, which exudes meticulous craftsmanship quality. Every inch is considered, all for delicacy.

# Stylish Attractive Appearance

Long and graceful lines, balanced proportions
Merging delicate texture with lightweight design
Creating an energetic spatial ambiance
Adjust from 106° to 121° with a four-level tilt
mechanism for seamless switching between
work, focus, and nap.