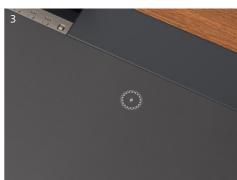

# 3 Hidden Wireless Charging

Wireless charging is concealed on the desktop; simply place your phone to charge without messy cables.