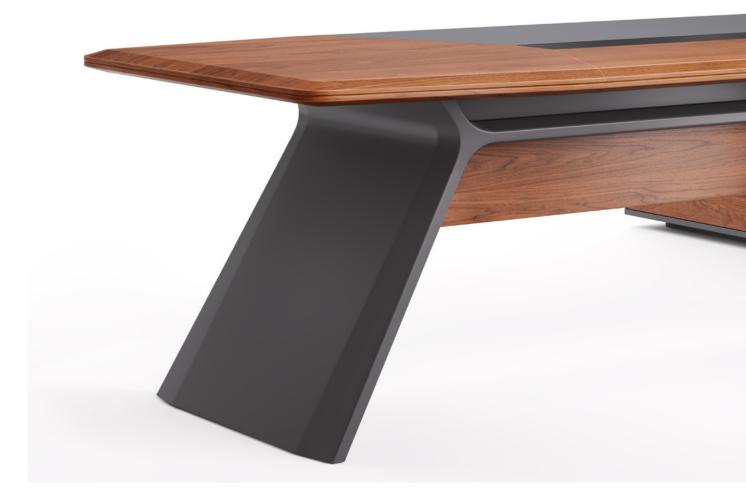

Break the Boundary, Empower the Beauty

If we say "architecture revives a city", then office desks should almost determine the office environment.

office environment.
The powerful front contour,
and those diamond-like splendid curves
are all inspired by the dual edged infinite display
of Galaxy S8.
The concise and bright shape of crossed desk
legs demonstrate a perfect combination of
strength and beauty.
Special formaldehyde-free water-based dual
varnishing technology helps to create a greener
and friendlier office atmosphere.

# Innovation, for the Eyes that Perceive Beauty

The cable-stayed design of the framework is the essence of Aulenti's "strength and beauty". It is like the immense whale bone, stable and full of dynamic sense. It is like the antenna of City of Arts and Sciences in Valencia, perfectly integrating art, technology, beauty and strength.