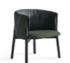

极简造型设计,四种经典色系选择,三款独具特色的扶手,多维演绎职场风尚,玩转办公场景,让身体享受奢雅恢意的坐感体验

The minimalist-designed Aulenti seat is available in four classic color scheme: Three unique armrest designs interpret workplace style in different scenarios. Enjoy a luxurious and comfortable sitting experience now.

# Luxurious Seat Details

The chair's body is molded like water and crafted with a 6mm narrow-edge design, which exudes meticulous craftsmanship quality. Every inch is considered, all for delicacy.

# Stylish Attractive Appearance

Long and graceful lines, balanced proportions
Merging delicate texture with lightweight design
Creating an energetic spatial ambiance
Adjust from 106° to 121° with a four-level tilt
mechanism for seamless switching between
work, focus, and nap.