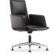

极简造型设计,四种经典色系选择,三款独具特色的扶手,多维演绎职场风尚,玩转办公场景,让身体享受奢雅恢意的坐感体验

The minimalist-designed Aulenti seat is available in four classic color scheme: Three unique armrest designs interpret workplace style in different scenarios. Enjoy a luxurious and comfortable sitting experience now.

# Luxurious Seat Details

The chair's body is molded like water and crafted with a 6mm narrow-edge design, which exudes meticulous craftsmanship quality. Every inch is considered, all for delicacy.

# Stylish Attractive Appearance

Long and graceful lines, balanced proportions
Merging delicate texture with lightweight design
Creating an energetic spatial ambiance
Adjust from 106° to 121° with a four-level tilt
mechanism for seamless switching between
work, focus, and nap.