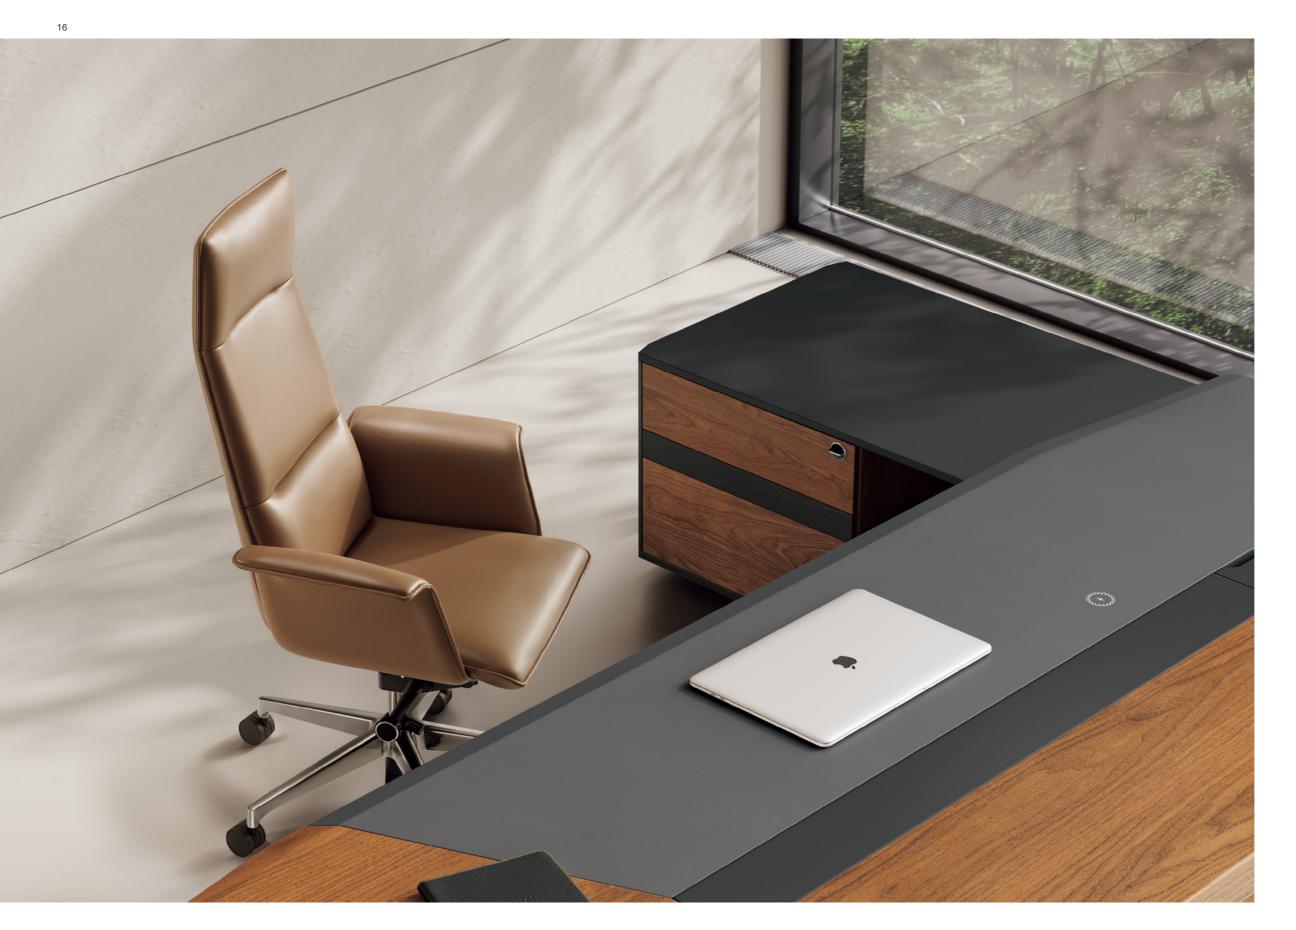

# 3 Hidden Wireless Charging

Wireless charging is concealed on the desktop; simply place your phone to charge without messy cables.

# 4 Spacious CPU Cabinet

The spacious open cabinet can accommodate different items and keep them neat. The cable passthrough allows a flexible power supply for the CPU.