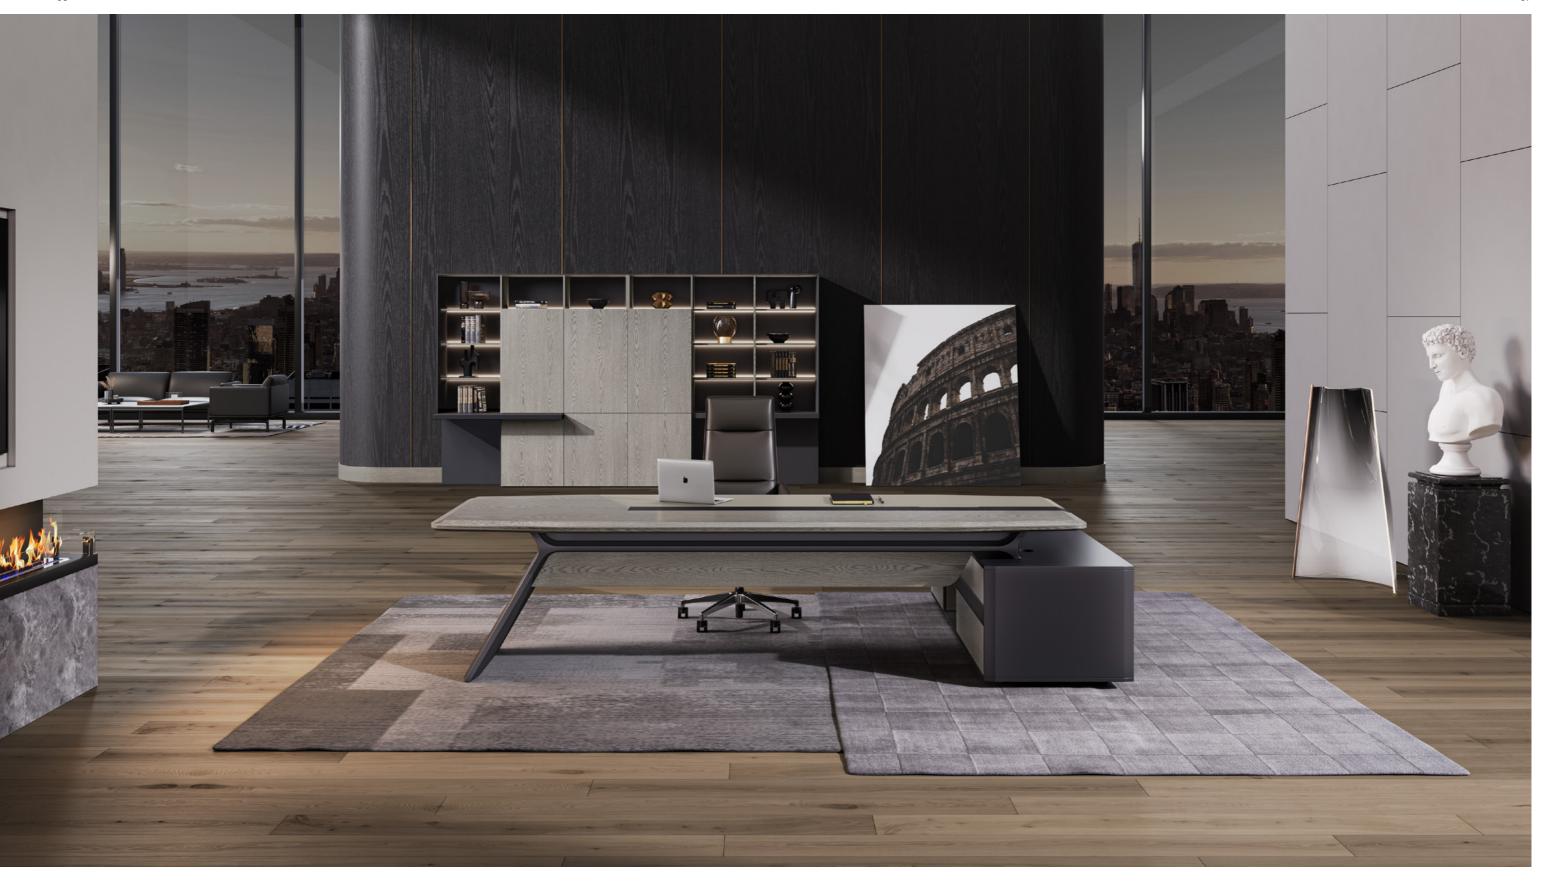

Break the Boundary, Empower the Beauty

If we say "architecture revives a city", then office desks should almost determine the office environment.

office environment.
The powerful front contour,
and those diamond-like splendid curves
are all inspired by the dual edged infinite display
of Galaxy S8.
The concise and bright shape of crossed desk
legs demonstrate a perfect combination of
strength and beauty.
Special formaldehyde-free water-based dual
varnishing technology helps to create a greener
and friendlier office atmosphere.

# Innovation, for the Eyes that Perceive Beauty

The cable-stayed design of the framework is the essence of Aulenti's "strength and beauty". It is like the immense whale bone, stable and full of dynamic sense. It is like the antenna of City of Arts and Sciences in Valencia, perfectly integrating art, technology, beauty and strength.