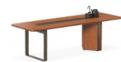

**Urban Elite** 

The octagonal desktop looks infinite with the extension of lines.
The wood grain texture outlines a sense of mystery and mildness.
The smoothly forged desk legs look powerful but never too aggressive.
The meeting space is neat, steady and trendy. It is unique and shows professional demeanor.

#### **Executive Desk**

ED88L/R W3200\*D2250\*H760(mm) W2800\*D2250\*H760(mm)

ED87L/R W2200\*D2050\*H760(mm) W2400\*D2050\*H760(mm)

W6600\*D2000\*H760(mm) W8400\*D2000\*H760(mm)

Meeting Table

W3600\*D1500\*H760(mm) W2800\*D1200\*H760(mm) W4800\*D1600\*H760(mm)