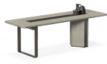

# Adapt to Various Spaces

The Aulenti Series, in sizes from 2800mm to 8400mm, accommodates meetings of all sizes. It is versatile for internal communication or external receptions and suits diverse space scenarios.

### Meeting Table

ED76H W2400\*D800\*H700(mm)

W2400\*D800\*H700(mm)