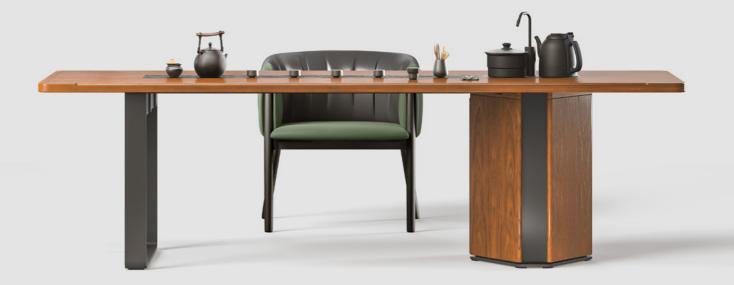

Cultural charm unfolds in the fusion of warm wood grain and natural Wujinshi tea trays.

Reach for the Tea

Upgrade your tea ritual with the optional water boiling module, from water supply to brewing.