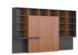

# The Beauty of Geometric Design

The minimalist geometric designs serve both display and storage functions effectively. The display area is illuminated with sensor lights, while the storage area features push-to-open cabinets with wardrobe sections. With a net width of over 600mm, clothes can hang without squeezing, and built-in retractable rods ensure wrinkle-free access.