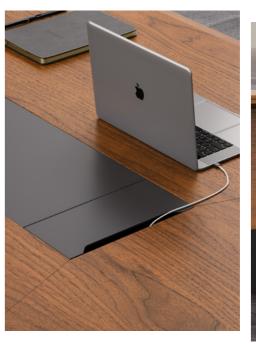

# Easy Power Access, Efficient Video Conferencing

Empower remote video and long meetings with Aulenti Series conference tables featuring versatile sockets. Optional under-table sockets provide accessible and stable power.