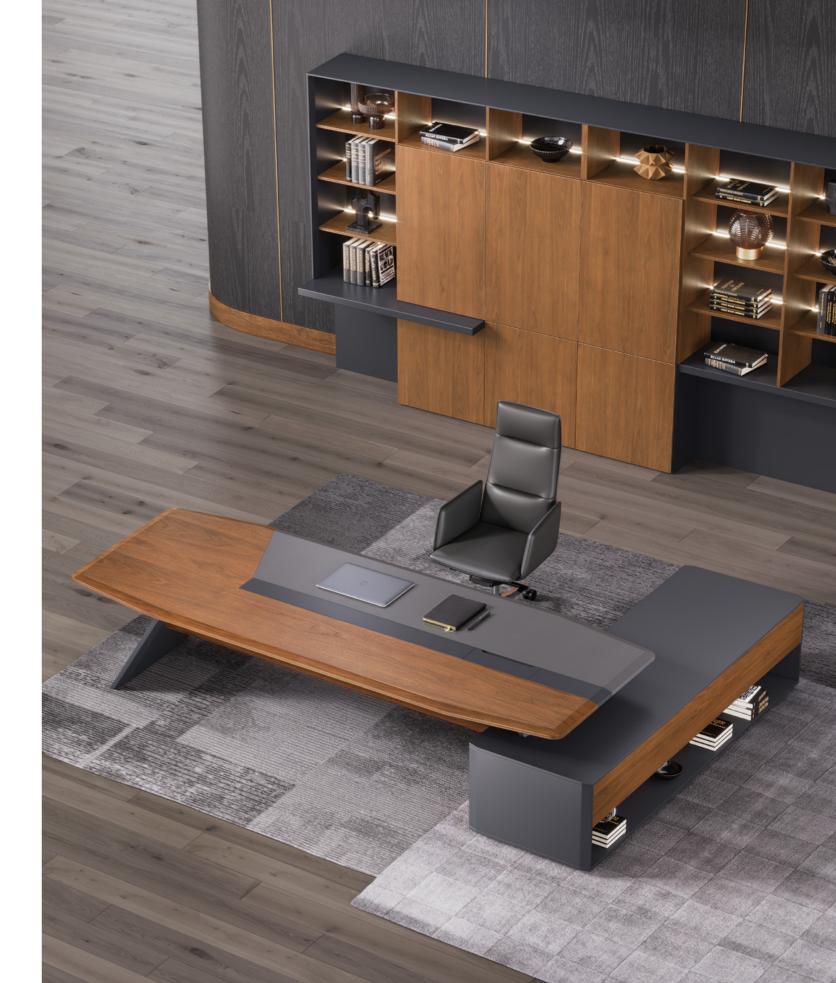

**Urban Elite** 

The octagonal desktop looks infinite with the extension of lines.
The wood grain texture outlines a sense of mystery and mildness.
The smoothly forged desk legs look powerful but never too aggressive.
The meeting space is neat, steady and trendy. It is unique and shows professional demeanor.