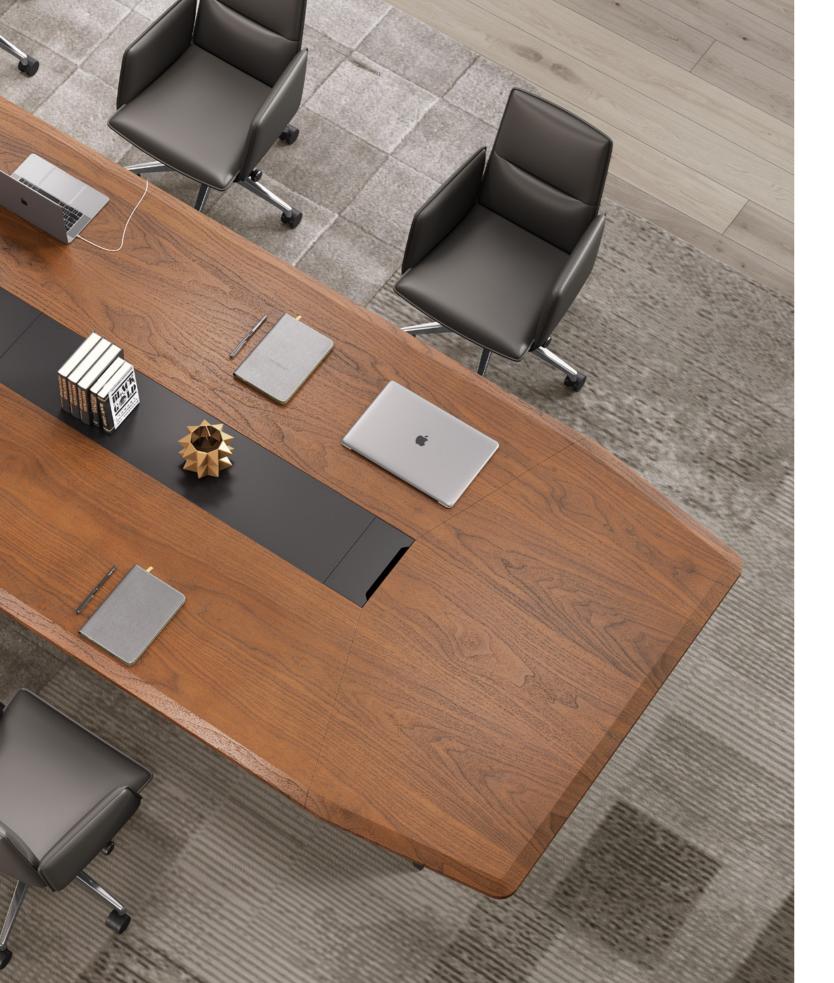

# Easy Power Access, Efficient Video Conferencing

Empower remote video and long meetings with Aulenti Series conference tables featuring versatile sockets. Optional under-table sockets provide accessible and stable power.

# Adapt to Various Spaces

The Aulenti Series, in sizes from 2800mm to 8400mm, accommodates meetings of all sizes. It is versatile for internal communication or external receptions and suits diverse space scenarios.