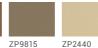

(mm)



W3195\*D560\*H2130(mm)



W2560\*D425\*H2130(mm)

#### Material



W-24B

Walnut

Meteor Gray Polar Night Black W-32B

### Meeting Table



ED76H W2400\*D800\*H700(mm)



W2400\*D800\*H700(mm)

#### Round-Backed Armchair



CAL75GC W680\*D590\*H720(mm)

#### Material



W-24B





W-29B

Meteor Gray W-32B

### Specifications

#### Chair



CAL81KC W764\*D650\*H1170(mm)









CAL72KC/KP



CAL83KC/KP CAL82KC/KP W665\*D650\*H1170(mm) W629\*D650\*H1170(mm)





CAL61KC/KP W764\*D654\*H970(mm)



CAL62KC/KP W665\*D654\*H970(mm)

31



CAL63KC/KP W629\*D654\*H970(mm)



W665\*D620\*H970(mm)



CAL73KC/KP W629\*D620\*H970(mm)



W629\*D620\*H834(mm)

#### Material

















Half Leather





#### Sofa











SFJ001 W210\*D50\*H60(mm)

#### Material

# Half Leather















Given that products may be updated constantly, no further notice will be given in regard of changes in specification, and the real product shall be considered as final.