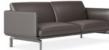

Graceful and Exquisite Sofa

Aulenti introduces Italian-type elegance into sofa design.
The crease of Nappa looks classic and graceful,
and feels plump and elastic by touching.
The fine and firm texture
and the dark coffee tone
make it elegant, elaborated,
and suitable for treating visitors.
All these are the style and quality of Aulenti.