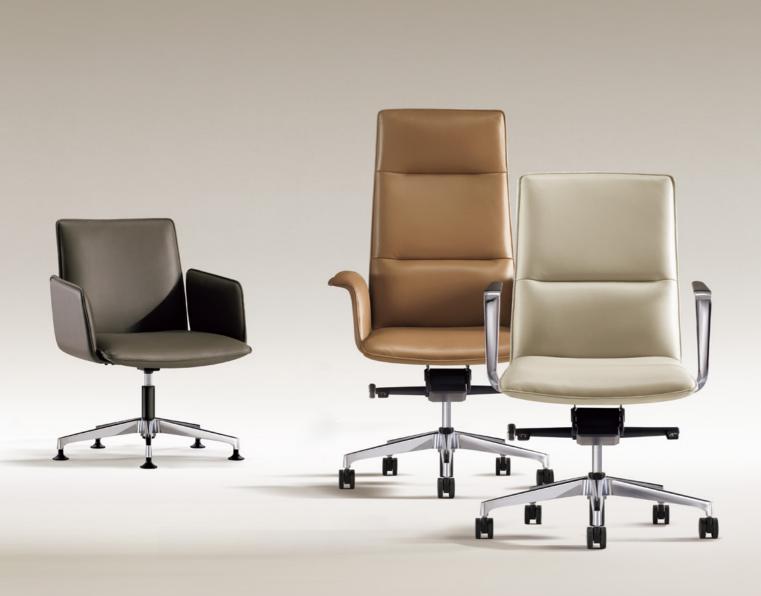

极简造型设计,四种经典色系选择,三款独具特色的扶手,多维演绎职场风尚,玩转办公场景,让身体享受奢雅恢意的坐感体验

The minimalist-designed Aulenti seat is available in four classic color scheme: Three unique armrest designs interpret workplace style in different scenarios. Enjoy a luxurious and comfortable sitting experience now.

# Luxurious Seat Details

The chair's body is molded like water and crafted with a 6mm narrow-edge design, which exudes meticulous craftsmanship quality. Every inch is considered, all for delicacy.

# Stylish Attractive Appearance

Long and graceful lines, balanced proportions
Merging delicate texture with lightweight design
Creating an energetic spatial ambiance
Adjust from 106° to 121° with a four-level tilt
mechanism for seamless switching between
work, focus, and nap.