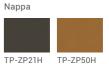

Graceful and Exquisite Sofa

Aulenti introduces Italian-type elegance into sofa design.
The crease of Nappa looks classic and graceful,
and feels plump and elastic by touching.
The fine and firm texture
and the dark coffee tone
make it elegant, elaborated,
and suitable for treating visitors.
All these are the style and quality of Aulenti.

#### Material

Half Leather

# Half Leather

Given that products may be updated constantly, no further notice will be given in regard of changes in specification, and the real product shall be considered as final.