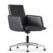

极简造型设计,四种经典色系选择,三款独具特色的扶手,多维演绎职场风尚,玩转办公场景,让身体享受奢雅恢意的坐感体验

The minimalist-designed Aulenti seat is available in four classic color scheme: Three unique armrest designs interpret workplace style in different scenarios. Enjoy a luxurious and comfortable sitting experience now.

# Luxurious Seat Details

The chair's body is molded like water and crafted with a 6mm narrow-edge design, which exudes meticulous craftsmanship quality. Every inch is considered, all for delicacy.

# Stylish Attractive Appearance

Long and graceful lines, balanced proportions
Merging delicate texture with lightweight design
Creating an energetic spatial ambiance
Adjust from 106° to 121° with a four-level tilt
mechanism for seamless switching between
work, focus, and nap.