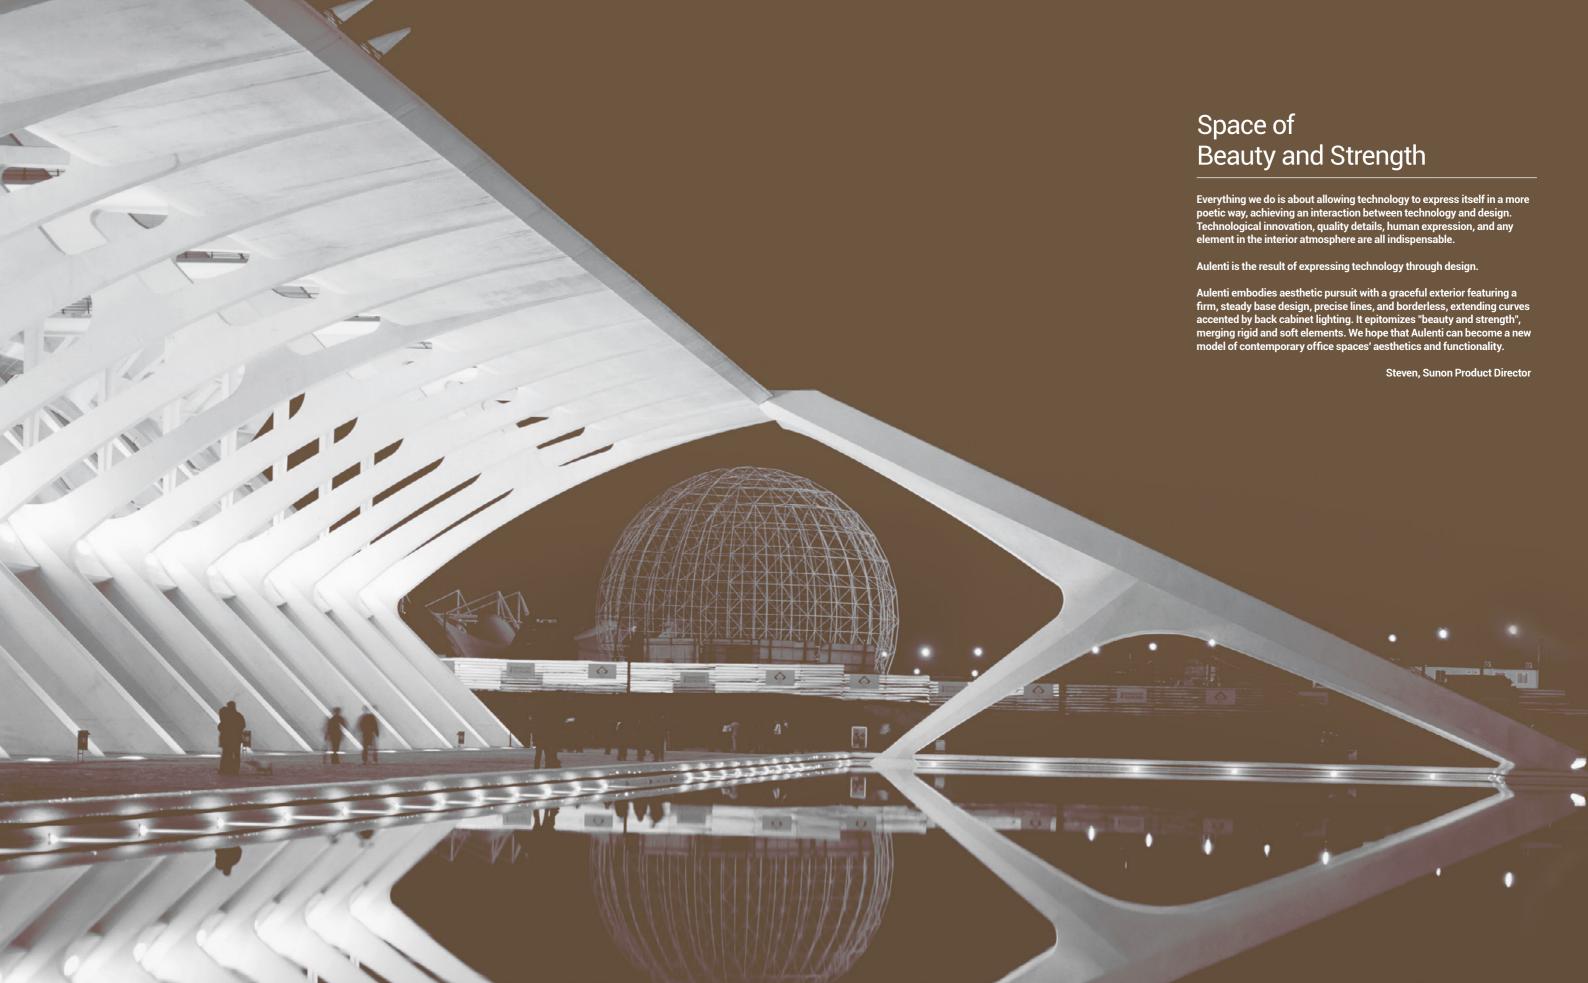

# Innovation, for the Eyes that Perceive Beauty

The cable-stayed design of the framework is the essence of Aulenti's "strength and beauty". It is like the immense whale bone, stable and full of dynamic sense. It is like the antenna of City of Arts and Sciences in Valencia, perfectly integrating art, technology, beauty and strength.