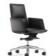

极简造型设计,四种经典色系选择,三款独具特色的扶手,多维演绎职场风尚,玩转办公场景,让身体享受奢雅恢意的坐感体验

The minimalist-designed Aulenti seat is available in four classic color scheme: Three unique armrest designs interpret workplace style in different scenarios. Enjoy a luxurious and comfortable sitting experience now.

# Luxurious Seat Details

The chair's body is molded like water and crafted with a 6mm narrow-edge design, which exudes meticulous craftsmanship quality. Every inch is considered, all for delicacy.

# Stylish Attractive Appearance

Long and graceful lines, balanced proportions
Merging delicate texture with lightweight design
Creating an energetic spatial ambiance
Adjust from 106° to 121° with a four-level tilt
mechanism for seamless switching between
work, focus, and nap.