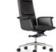

# Luxurious Seat Details

The chair's body is molded like water and crafted with a 6mm narrow-edge design, which exudes meticulous craftsmanship quality. Every inch is considered, all for delicacy.

# Stylish Attractive Appearance

Long and graceful lines, balanced proportions
Merging delicate texture with lightweight design
Creating an energetic spatial ambiance
Adjust from 106° to 121° with a four-level tilt
mechanism for seamless switching between
work, focus, and nap.