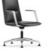

极简造型设计,四种经典色系选择,三款独具特色的扶手,多维演绎职场风尚,玩转办公场景,让身体享受奢雅恢意的坐感体验

The minimalist-designed Aulenti seat is available in four classic color scheme: Three unique armrest designs interpret workplace style in different scenarios. Enjoy a luxurious and comfortable sitting experience now.

# Luxurious Seat Details

The chair's body is molded like water and crafted with a 6mm narrow-edge design, which exudes meticulous craftsmanship quality. Every inch is considered, all for delicacy.

# Stylish Attractive Appearance

Long and graceful lines, balanced proportions
Merging delicate texture with lightweight design
Creating an energetic spatial ambiance
Adjust from 106° to 121° with a four-level tilt
mechanism for seamless switching between
work, focus, and nap.