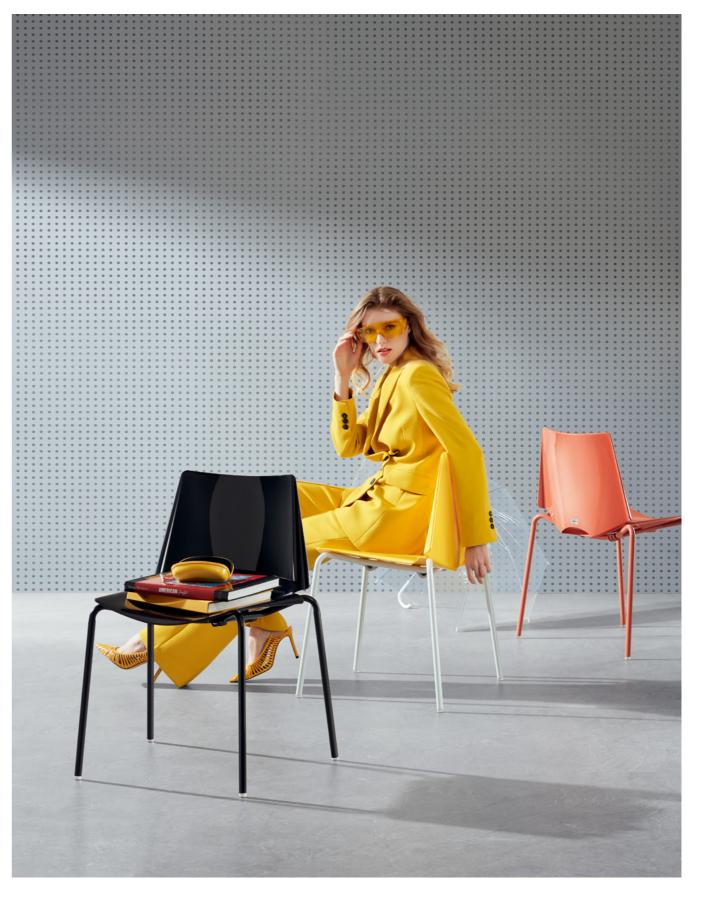

## **Trendy Colors for Trendsetters**

Always remember to add some bright colors to your office life.

Red, black, yellow, white, coral,

these colors of natural elements, make the chair beautiful inside and out.

Even the screws are of the same color of the chair body,

you just know it will set a new trend from the tiniest detail.