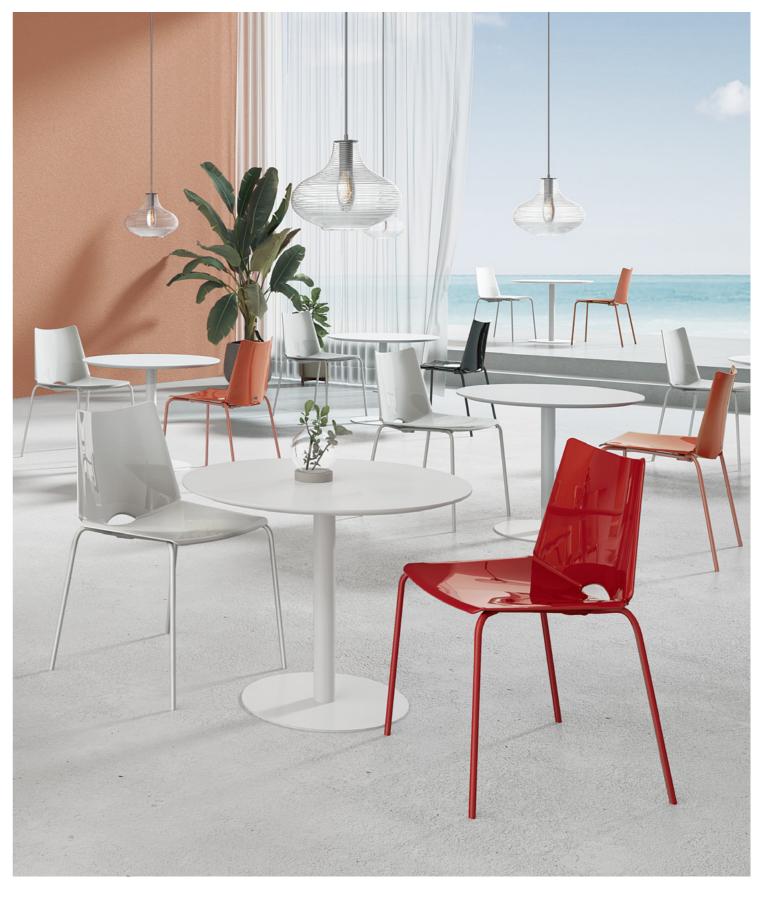

## Born from beauty, sparking inspiration.

When you are comfortably seated, you may see the world differently; from colors reflected in your eyes, you can feel the burst of inspiration.

Be it a beam of light, enlightening you with the touch of love;

or a layer of shadow, connecting you with the world. Just sit here, feel it, and get inspired.

Light transparent chair, mind inspiring.

An artwork of light and colors, broadening your thoughts. Reflective PC material for the chair base is 16.5mm-thick, indeformable and durable, and is also widely used in automobile production. Coloring is uniform and bright, endowing the space with imaginary charm.

## **Trendy Colors for Trendsetters**

Always remember to add some bright colors to your office life.

Red, black, yellow, white, coral,

these colors of natural elements, make the chair beautiful inside and out.

## 2 Leg Types Available for Choice

195 steel leg, an expression of minimalism with metal. With four points in one plane, this four-forked base draws a picture of conciseness,

draws a picture of conciseness,
With two lines in one plane, the cantilever base is a
symbol of steadiness.

## Master of Stacking, Art of Storage

To make use of space to the maximum, stacking is the best way.

Up to 10 Batmann can be stacked together and

moved together easily with a trolley. Such interaction may be a good way to enhance your friendship.