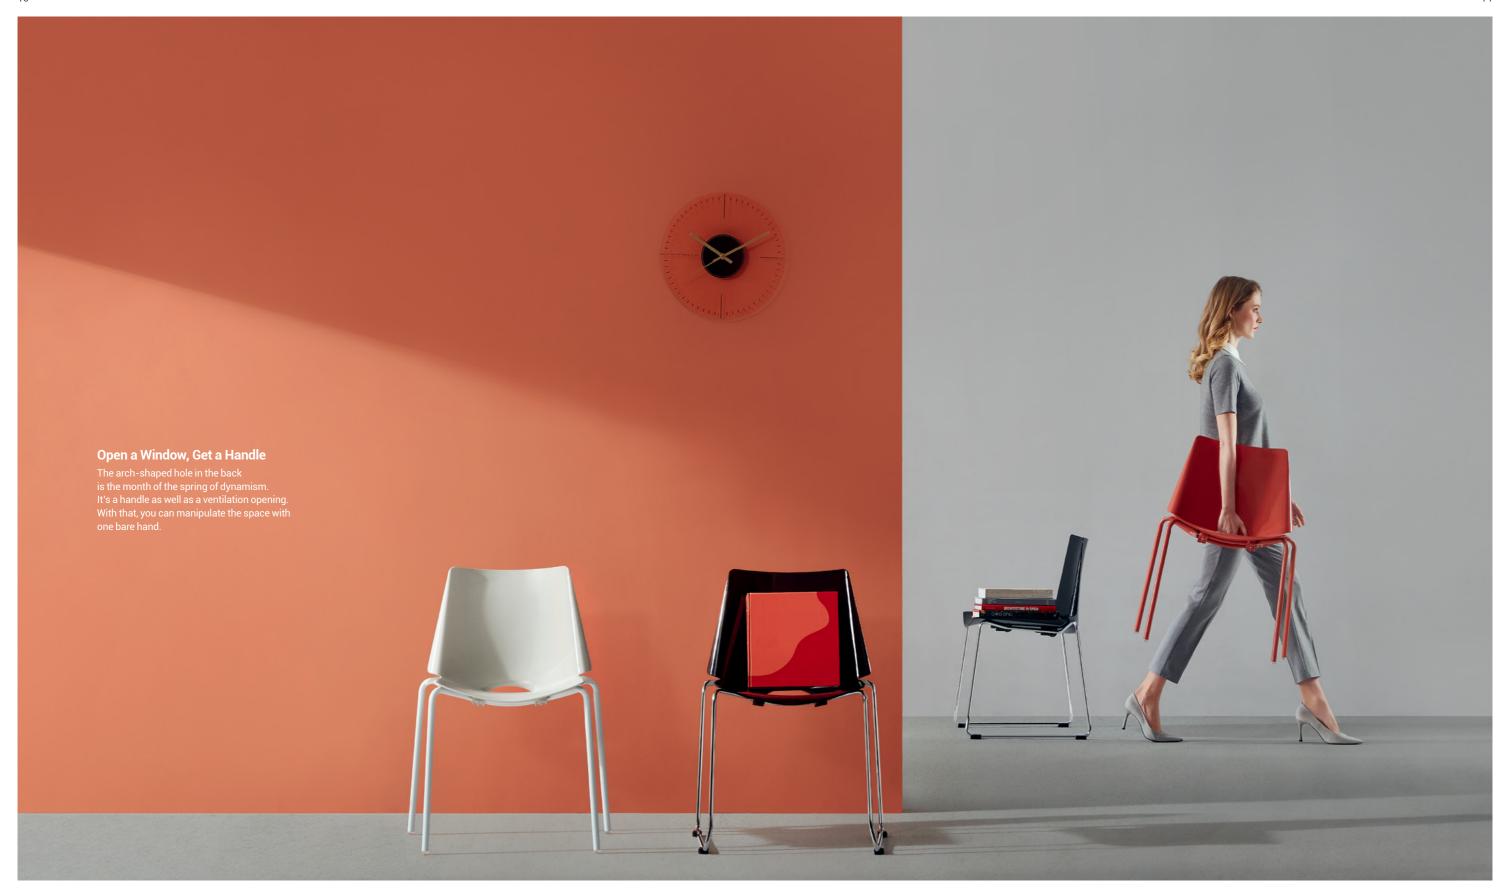

## **Trendy Colors for Trendsetters**

Always remember to add some bright colors to your office life.

Red, black, yellow, white, coral,

these colors of natural elements, make the chair beautiful inside and out.

Even the screws are of the same color of the chair body,

you just know it will set a new trend from the tiniest detail.

## 2 Leg Types Available for Choice

195 steel leg, an expression of minimalism with metal. With four points in one plane, this four-forked base draws a picture of conciseness,

draws a picture of conciseness,
With two lines in one plane, the cantilever base is a
symbol of steadiness.

## (Dis)assembling, Easy Peasy!

Smoothly shaped cambered back frame, shining with a flow of light;
Loft-style steel feet, concise and light;
Four-screw fastening, taking only three minutes to put together!