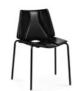

## 2 Leg Types Available for Choice

195 steel leg, an expression of minimalism with metal. With four points in one plane, this four-forked base draws a picture of conciseness,

draws a picture of conciseness,
With two lines in one plane, the cantilever base is a
symbol of steadiness.

With both passing the 100kg-load-bearing test, your safety is guaranteed.