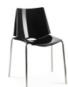

## 2 Leg Types Available for Choice

195 steel leg, an expression of minimalism with metal. With four points in one plane, this four-forked base draws a picture of conciseness,

draws a picture of conciseness,
With two lines in one plane, the cantilever base is a
symbol of steadiness.

With both passing the 100kg-load-bearing test, your safety is guaranteed.