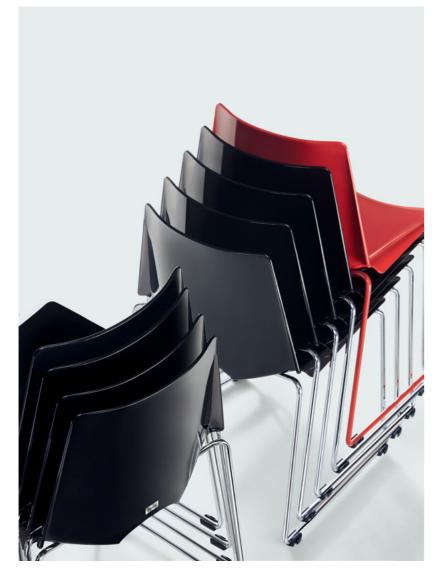

## Master of Stacking, Art of Storage

To make use of space to the maximum, stacking is the best way.

Up to 10 Batmann can be stacked together and

moved together easily with a trolley. Such interaction may be a good way to enhance your friendship.