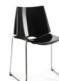

## 2 Leg Types Available for Choice

195 steel leg, an expression of minimalism with metal. With four points in one plane, this four-forked base draws a picture of conciseness,

draws a picture of conciseness,
With two lines in one plane, the cantilever base is a
symbol of steadiness.

With both passing the 100kg-load-bearing test, your safety is guaranteed.