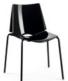

### CBN10GS / CBN11GS

## Colors of Back Frame

Black

Lemon Coral

Colors of Understructure

Electroplated

CBN15GS

Colors of Back Frame

Colors of Understructure