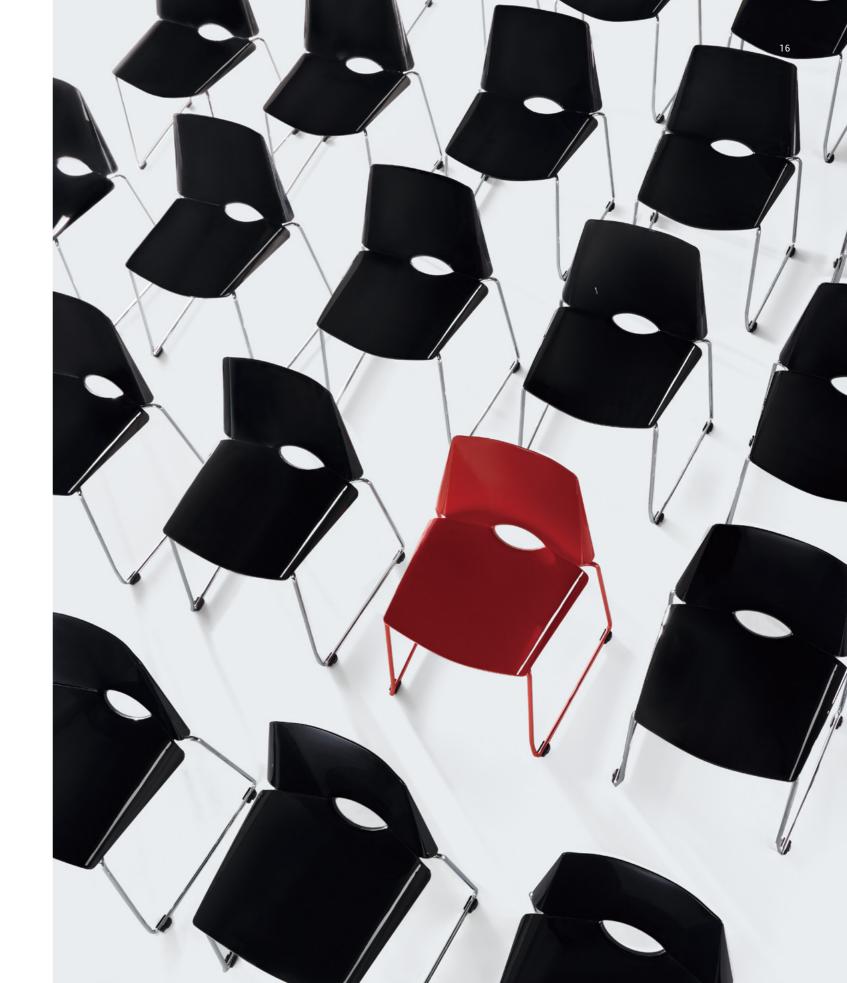

17 Here comes the morning meeting on Monday. Hurry, just grab the red chair you like. Enough to make your eyes sparkle. With ideas popping up in your head, you surely have the presentation today well in hand.

This is a game for master-hands.
The flame of thoughts is burning brightly,
intriguing your thirst for new ideas.
Hesitate no more, get your chair, join them!