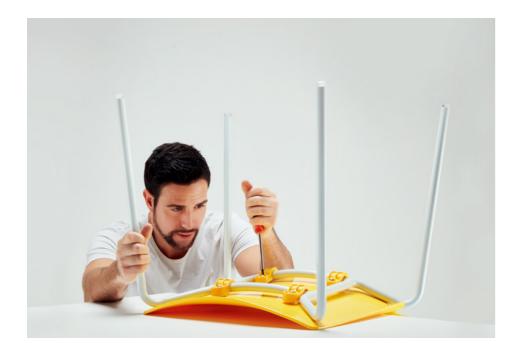

## (Dis)assembling, Easy Peasy!

Smoothly shaped cambered back frame, shining with a flow of light;
Loft-style steel feet, concise and light;
Four-screw fastening, taking only three minutes to put together!