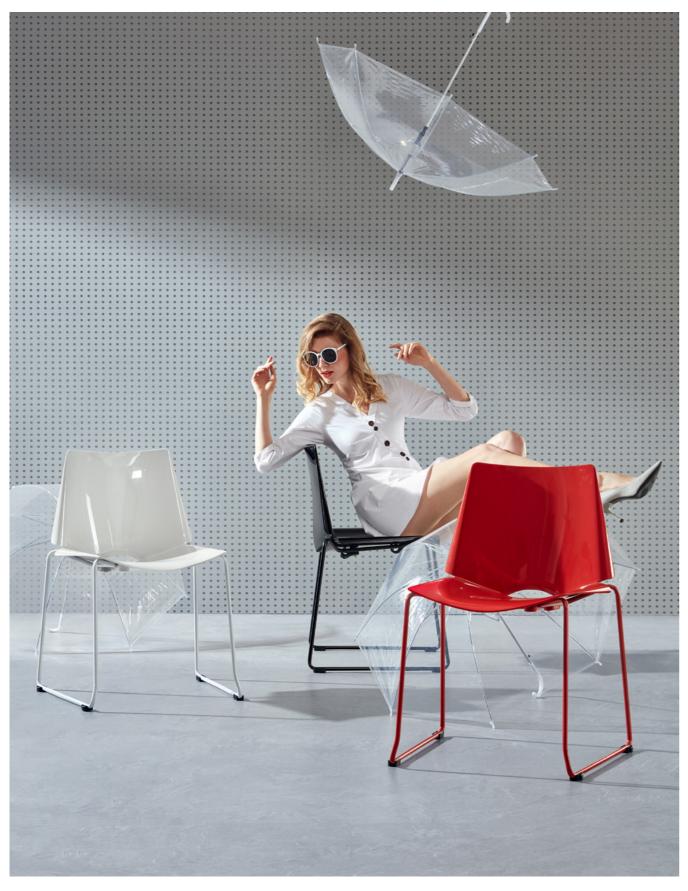

## Born from beauty, sparking inspiration.

When you are comfortably seated, you may see the world differently; from colors reflected in your eyes, you can feel the burst of inspiration.

Be it a beam of light, enlightening you with the touch of love;

or a layer of shadow, connecting you with the world. Just sit here, feel it, and get inspired.

Light transparent chair, mind inspiring.

An artwork of light and colors, broadening your thoughts. Reflective PC material for the chair base is 16.5mm-thick, indeformable and durable, and is also widely used in automobile production. Coloring is uniform and bright, endowing the space with imaginary charm.

## **Trendy Colors for Trendsetters**

Always remember to add some bright colors to your office life.

Red, black, yellow, white, coral,

these colors of natural elements, make the chair beautiful inside and out.