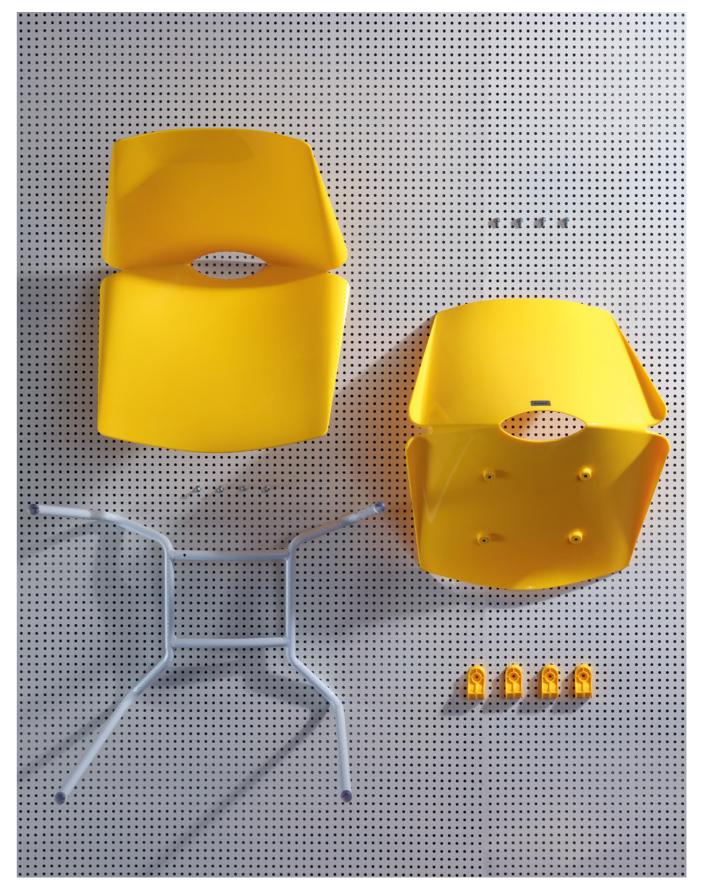

## (Dis)assembling, Easy Peasy!

Smoothly shaped cambered back frame, shining with a flow of light;
Loft-style steel feet, concise and light;
Four-screw fastening, taking only three minutes to put together!

### Material