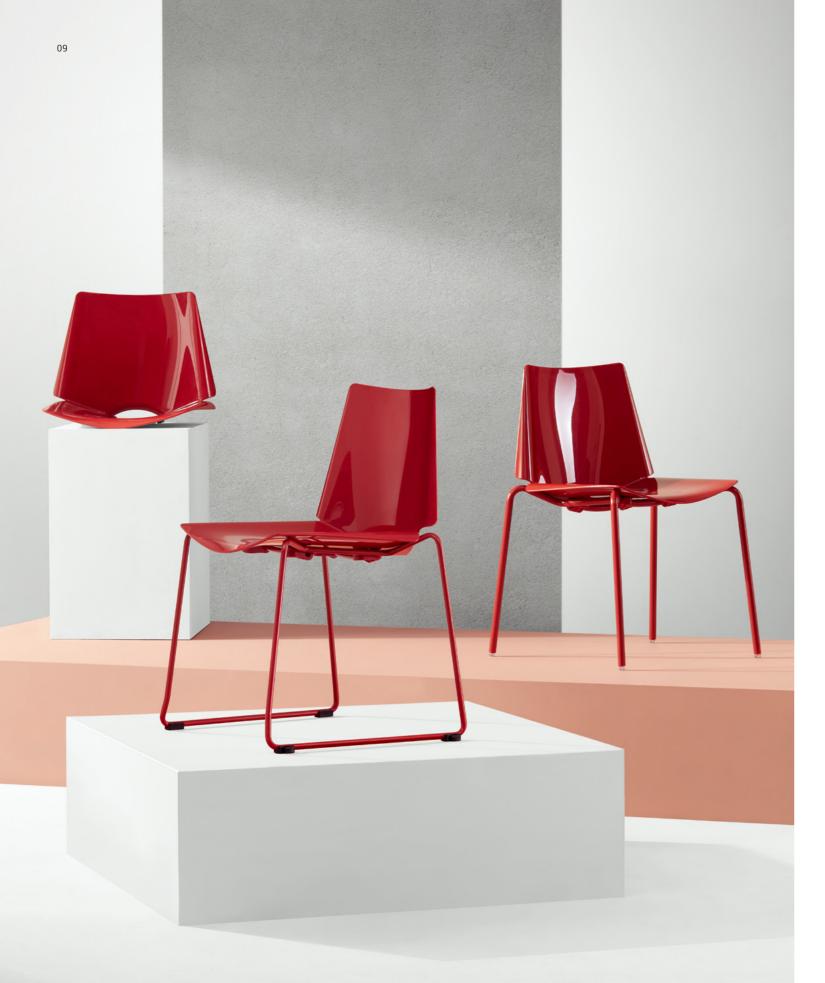

## 2 Leg Types Available for Choice

195 steel leg, an expression of minimalism with metal. With four points in one plane, this four-forked base draws a picture of conciseness,

draws a picture of conciseness,
With two lines in one plane, the cantilever base is a
symbol of steadiness.

With both passing the 100kg-load-bearing test, your safety is guaranteed.