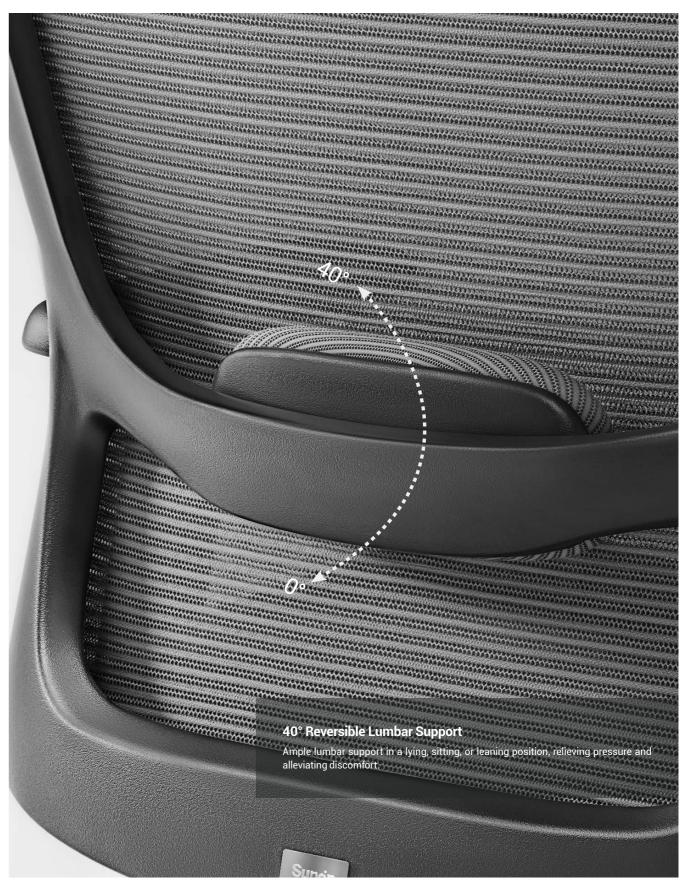

Olive's all-curved surface perfectly fits with the lines of your shoulder, waist, back, hip, and arm, and helps you to maintain a relaxed condition. It offers a package of five configurations to indulge you with a pressure-relieving sitting experience throughout working hours.