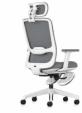

# CURVED SURFACE DESIGN.

Olive is an office chair featuring flowing curves. The design highlight is that any part in contact with the human body forgoes the straight and square routine and embraces a smooth flow. By doing so, Olive casts a dynamic spell on the space, creates a sense of affability, and alleviates the tension in the air.

Olive's all-curved surface perfectly fits with the lines of your shoulder, waist, back, hip, and arm, and helps you to maintain a relaxed condition. It offers a package of five configurations to indulge you with a pressure-relieving sitting experience throughout working hours.