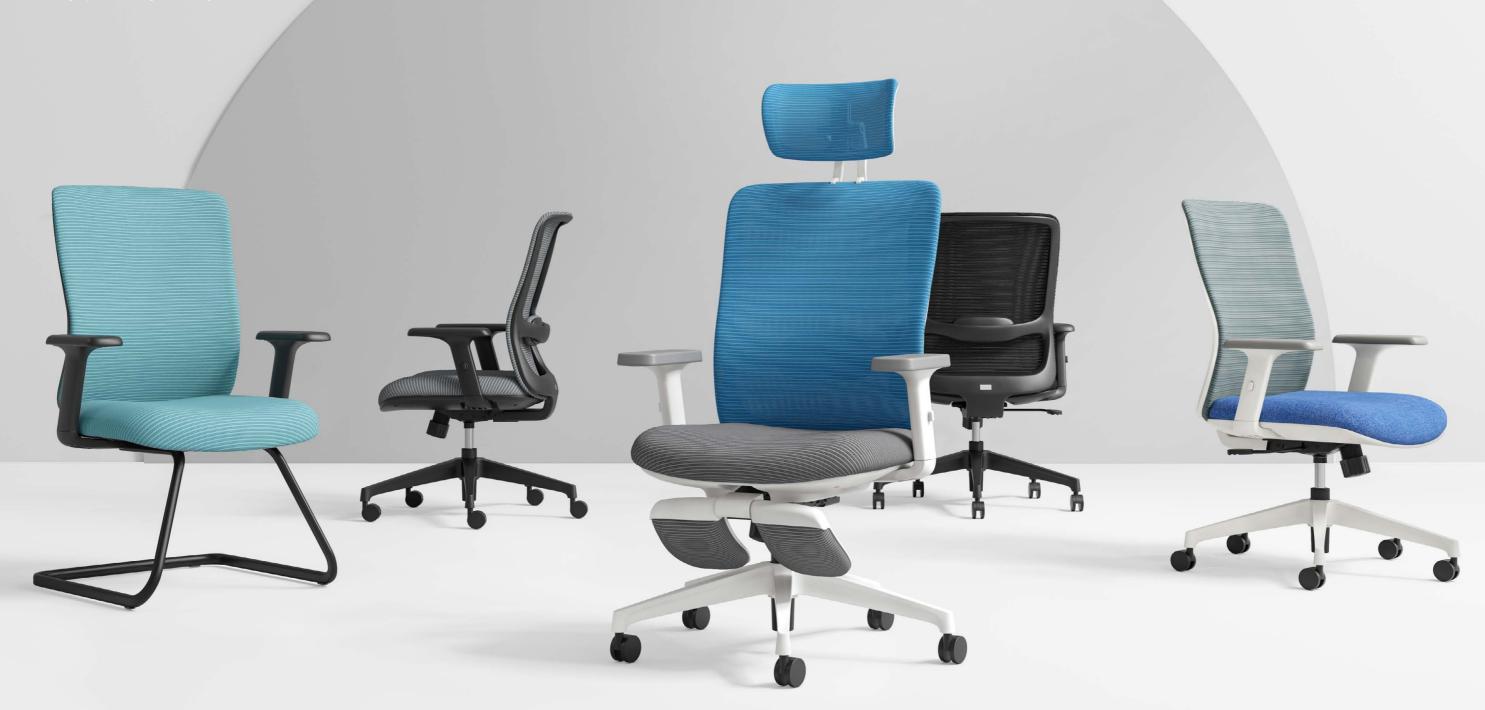

# Specification

COL81SW-2 W650\*D670\*H1120(mm)

COL80SW-2 W650\*D670\*H1120(mm)

COL60SW-2 W665\*D585\*H940(mm)

COL62SW-2 W625\*D600\*H940(mm)

COL64TW-2 W630\*D555\*H970(mm)

COL70GW-2 W660\*D585\*H960(mm) W620\*D615\*1015(mm)

COL61SW-2 W665\*D585\*H940(mm)

COL63SW-2 W625\*D600\*H940(mm)

COL65TW-2 W630\*D555\*H970(mm)

COL66SW-2

COL67SW-2 W660\*D585\*H960(mm)

COL71GW-2 W620\*D615\*H1015(mm)

### Material