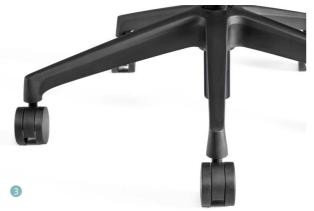

### 3. Reliable Nylon Base

Injection-molded as a whole; excellent weight-bearing capacity; stylistic curving facets.

CURVED SURFACE DESIGN 11

Nylon Five-star Base

Sled Base

Two Bases Available

Nylon five-star bases bring smooth communications and PA casters cause no harm to the floor.

Sled bases bent at one go provide long-lasting companionship and make you focus on the discussion with its excellent steadiness.

16