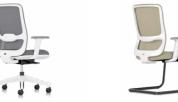

### 3. Reliable Nylon Base

Injection-molded as a whole; excellent weight-bearing capacity; stylistic curving facets.

CURVED SURFACE DESIGN 11

Nylon Five-star Base

Sled Base

Two Bases Available

Nylon five-star bases bring smooth communications and PA casters cause no harm to the floor.

Sled bases bent at one go provide long-lasting companionship and make you focus on the discussion with its excellent steadiness.

16