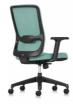

# CURVED SURFACE DESIGN.

Olive is an office chair featuring flowing curves. The design highlight is that any part in contact with the human body forgoes the straight and square routine and embraces a smooth flow. By doing so, Olive casts a dynamic spell on the space, creates a sense of affability, and alleviates the tension in the air.

Olive's all-curved surface perfectly fits with the lines of your shoulder, waist, back, hip, and arm, and helps you to maintain a relaxed condition. It offers a package of five configurations to indulge you with a pressure-relieving sitting experience throughout working hours.