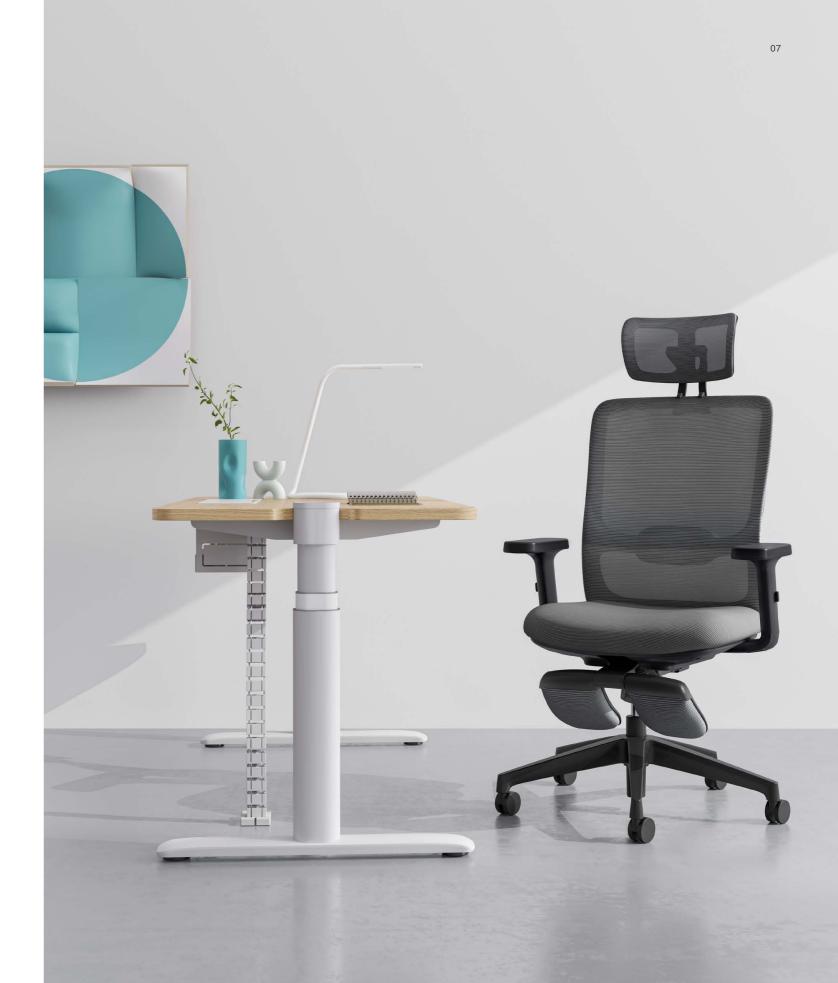

# CURVED SURFACE DESIGN.

Olive is an office chair featuring flowing curves. The design highlight is that any part in contact with the human body forgoes the straight and square routine and embraces a smooth flow. By doing so, Olive casts a dynamic spell on the space, creates a sense of affability, and alleviates the tension in the air.

Olive's all-curved surface perfectly fits with the lines of your shoulder, waist, back, hip, and arm, and helps you to maintain a relaxed condition. It offers a package of five configurations to indulge you with a pressure-relieving sitting experience throughout working hours.