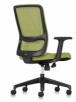

# 1.PU Armrest with Adjustable Height

70mm adjustable range for proper arm and wrist support.

### 2.Tilt Tension Control

The tilt tension can be adjusted by setting the mechanism.