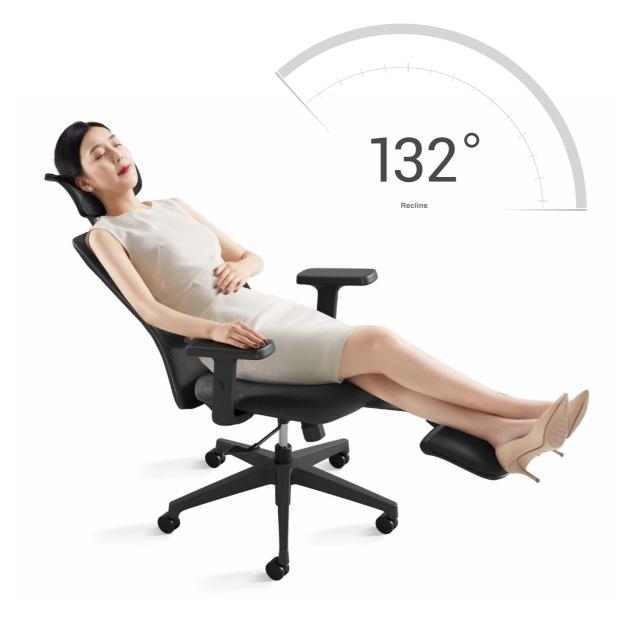

# Recline and Relax, Adjustable Comfort

102°-132°

Whether working, entertaining, or taking a reclined nap, different modes provide body with a comprehensive and comfortable experience. Paired with an adjustable footrest, it relaxes and supports your feet, relieving fatigue in an enjoyable way.