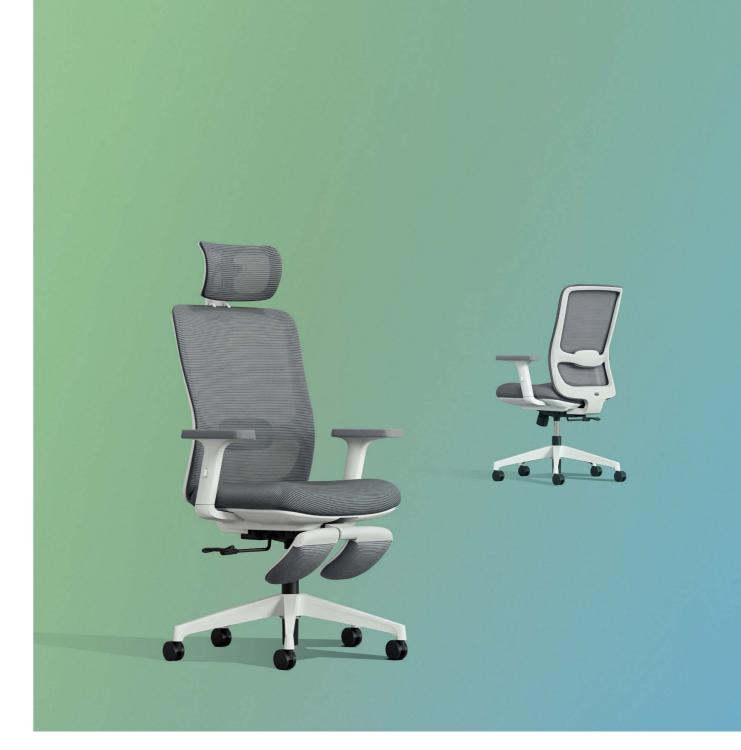

# CURVED SURFACE DESIGN.

Olive is an office chair featuring flowing curves. The design highlight is that any part in contact with the human body forgoes the straight and square routine and embraces a smooth flow. By doing so, Olive casts a dynamic spell on the space, creates a sense of affability, and alleviates the tension in the air.

Olive's all-curved surface perfectly fits with the lines of your shoulder, waist, back, hip, and arm, and helps you to maintain a relaxed condition. It offers a package of five configurations to indulge you with a pressure-relieving sitting experience throughout working hours.

02

Curved like a cascade, the cushion effectively relieves the pressure felt by your knees and promotes the blood circulation process. Also, it can be moved forward and backward within a range of 55mm. Expanded seat depth effortlessly accommodate people of different body shapes.

# BIDIRECTIONAL MOVABLE CUSHION

# Recline and Relax, Adjustable Comfort

102°-132°

Whether working, entertaining, or taking a reclined nap, different modes provide body with a comprehensive and comfortable experience. Paired with an adjustable footrest, it relaxes and supports your feet, relieving fatigue in an enjoyable way.