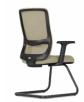

# CURVED SURFACE DESIGN.

Olive is an office chair featuring flowing curves. The design highlight is that any part in contact with the human body forgoes the straight and square routine and embraces a smooth flow. By doing so, Olive casts a dynamic spell on the space, creates a sense of affability, and alleviates the tension in the air.

Olive's all-curved surface perfectly fits with the lines of your shoulder, waist, back, hip, and arm, and helps you to maintain a relaxed condition. It offers a package of five configurations to indulge you with a pressure-relieving sitting experience throughout working hours.