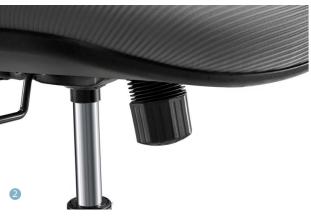

### 2.Tilt Tension Control

The tilt tension can be adjusted by setting the mechanism.

### 3. Reliable Nylon Base

Injection-molded as a whole; excellent weight-bearing capacity; stylistic curving facets.

CURVED SURFACE DESIGN 11

Nylon Five-star Base

Sled Base

Two Bases Available

Nylon five-star bases bring smooth communications and PA casters cause no harm to the floor.