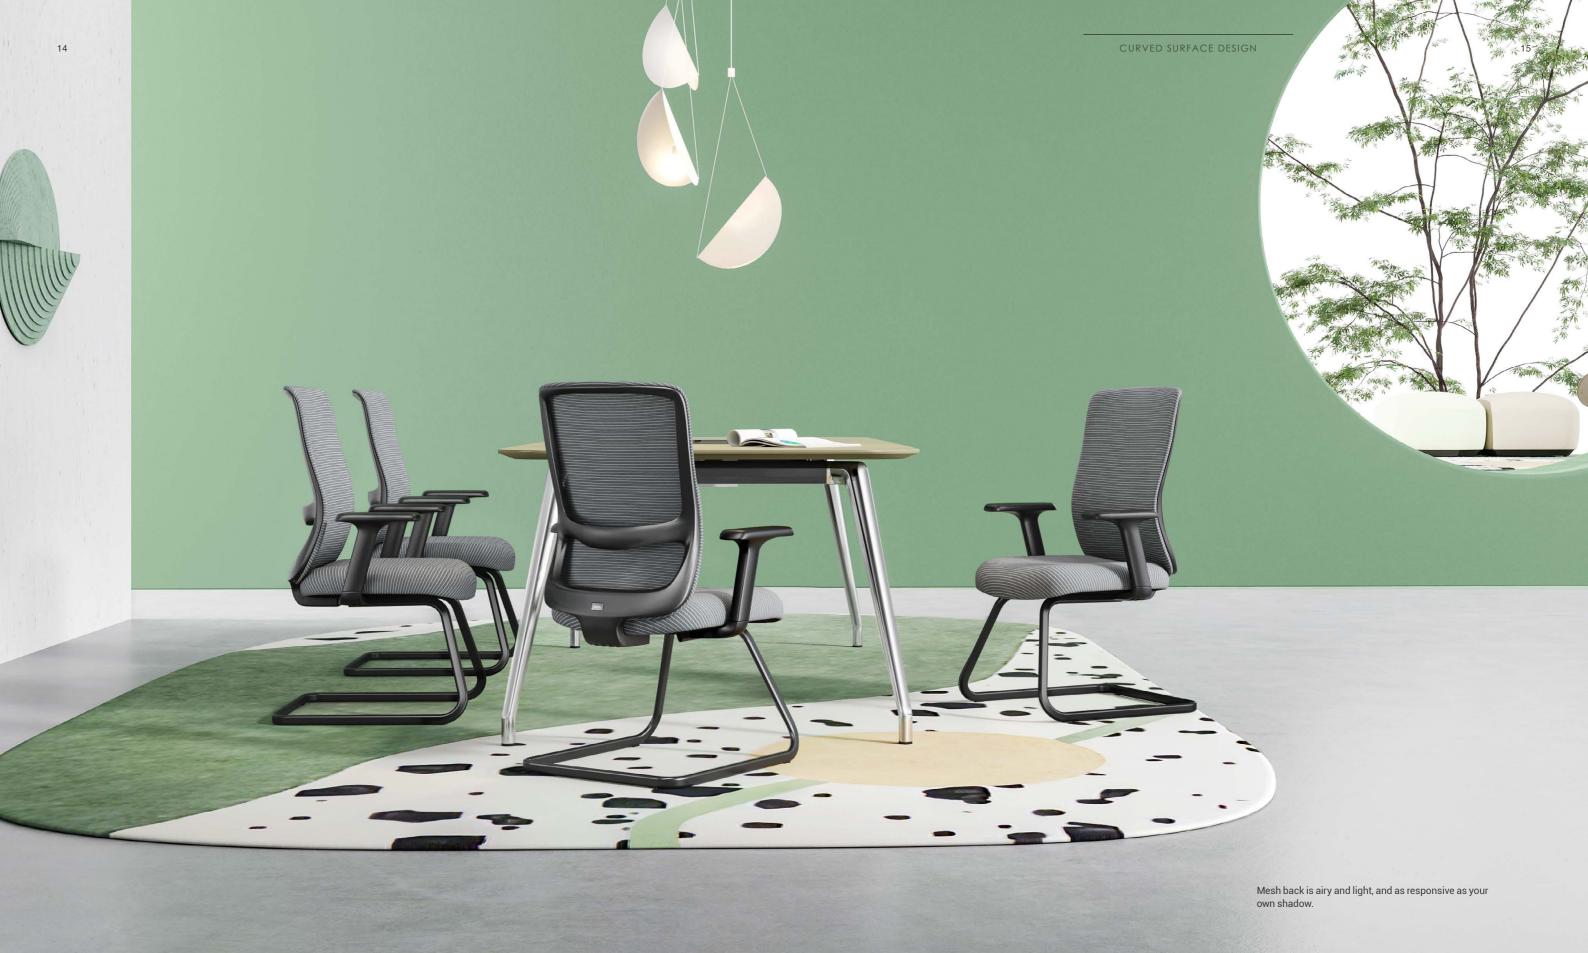

# CURVED SURFACE DESIGN.

Olive is an office chair featuring flowing curves. The design highlight is that any part in contact with the human body forgoes the straight and square routine and embraces a smooth flow. By doing so, Olive casts a dynamic spell on the space, creates a sense of affability, and alleviates the tension in the air.

Olive's all-curved surface perfectly fits with the lines of your shoulder, waist, back, hip, and arm, and helps you to maintain a relaxed condition. It offers a package of five configurations to indulge you with a pressure-relieving sitting experience throughout working hours.