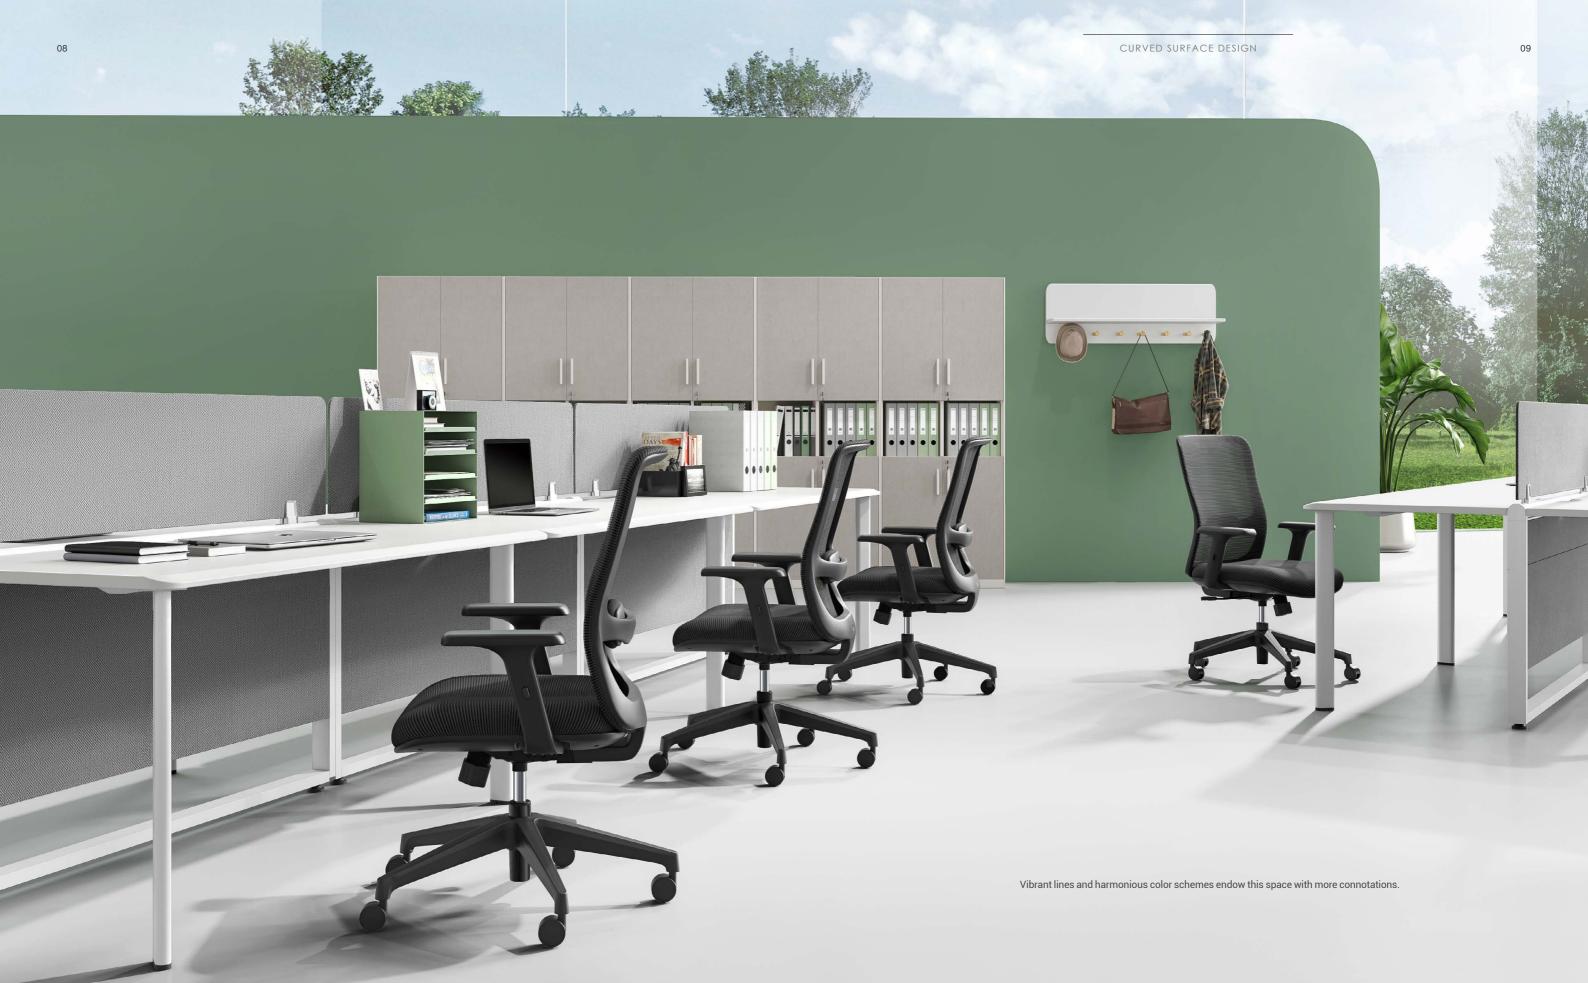

# CURVED SURFACE DESIGN.

Olive is an office chair featuring flowing curves. The design highlight is that any part in contact with the human body forgoes the straight and square routine and embraces a smooth flow. By doing so, Olive casts a dynamic spell on the space, creates a sense of affability, and alleviates the tension in the air.