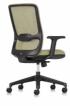

# CURVED SURFACE DESIGN.

Olive is an office chair featuring flowing curves. The design highlight is that any part in contact with the human body forgoes the straight and square routine and embraces a smooth flow. By doing so, Olive casts a dynamic spell on the space, creates a sense of affability, and alleviates the tension in the air.

Olive's all-curved surface perfectly fits with the lines of your shoulder, waist, back, hip, and arm, and helps you to maintain a relaxed condition. It offers a package of five configurations to indulge you with a pressure-relieving sitting experience throughout working hours.