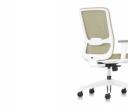

02

Curved like a cascade, the cushion effectively relieves the pressure felt by your knees and promotes the blood circulation process. Also, it can be moved forward and backward within a range of 55mm. Expanded seat depth effortlessly accommodate people of different body shapes.

# BIDIRECTIONAL MOVABLE CUSHION