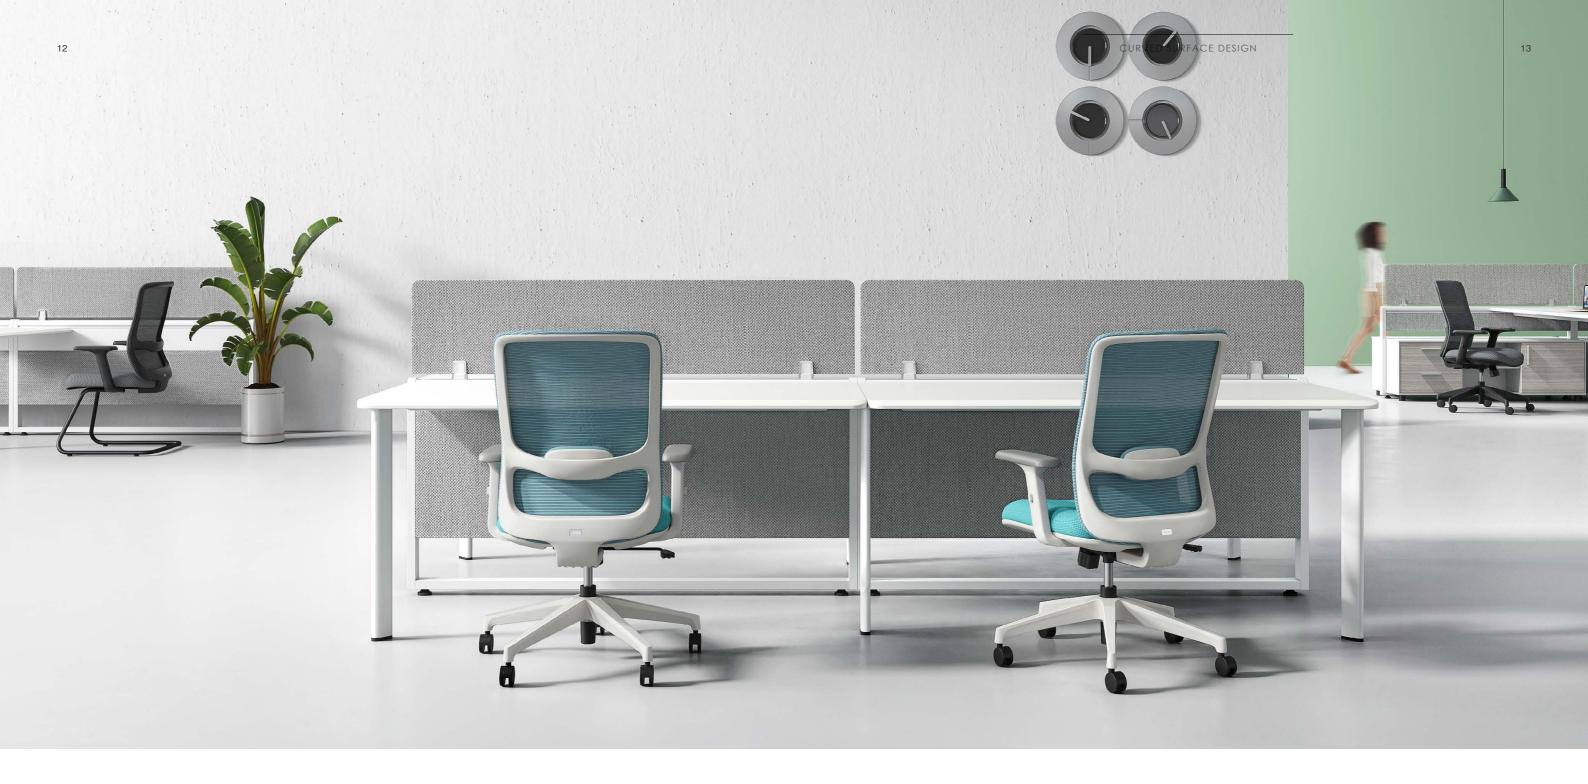

# CURVED SURFACE DESIGN.

Olive is an office chair featuring flowing curves. The design highlight is that any part in contact with the human body forgoes the straight and square routine and embraces a smooth flow. By doing so, Olive casts a dynamic spell on the space, creates a sense of affability, and alleviates the tension in the air.

Olive's all-curved surface perfectly fits with the lines of your shoulder, waist, back, hip, and arm, and helps you to maintain a relaxed condition. It offers a package of five configurations to indulge you with a pressure-relieving sitting experience throughout working hours.