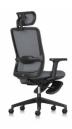

# 1.PU Armrest with Adjustable Height

70mm adjustable range for proper arm and wrist support.

### 2.Tilt Tension Control

The tilt tension can be adjusted by setting the mechanism.