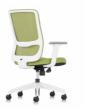

# CURVED SURFACE DESIGN.

Olive is an office chair featuring flowing curves. The design highlight is that any part in contact with the human body forgoes the straight and square routine and embraces a smooth flow. By doing so, Olive casts a dynamic spell on the space, creates a sense of affability, and alleviates the tension in the air.

Olive's all-curved surface perfectly fits with the lines of your shoulder, waist, back, hip, and arm, and helps you to maintain a relaxed condition. It offers a package of five configurations to indulge you with a pressure-relieving sitting experience throughout working hours.