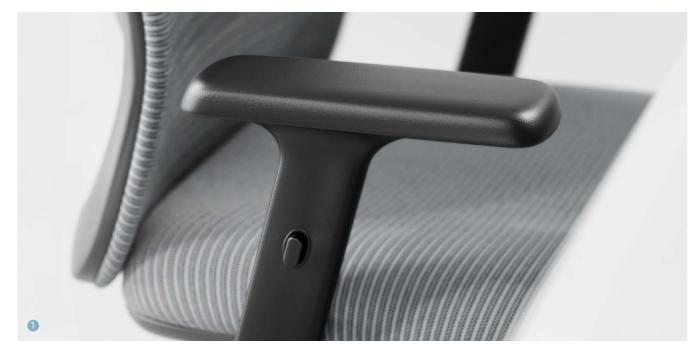

# 1.PU Armrest with Adjustable Height

70mm adjustable range for proper arm and wrist support.