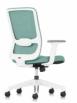

# Recline and Relax, Adjustable Comfort

102°-132°

Whether working, entertaining, or taking a reclined nap, different modes provide body with a comprehensive and comfortable experience. Paired with an adjustable footrest, it relaxes and supports your feet, relieving fatigue in an enjoyable way.