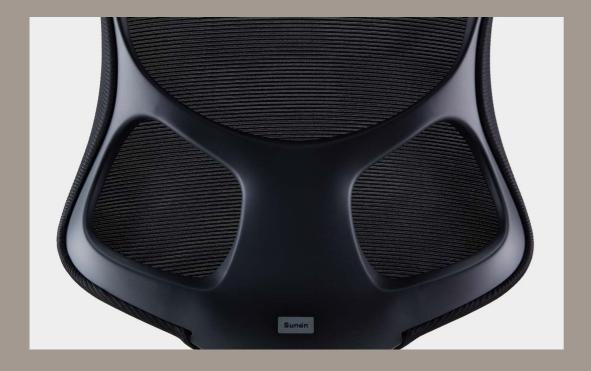

With smooth lines, a futuristic sense and extreme visual tension, the back frame of Alien brings a certain mysterious accent to your office. The sandblasted PA fiberglass and the flowing lines make this chair look like a swaying alien under sunlight.

A high-quality office chair should offer its user firm support while still being flexible and air-permeable. Alien adopts Korean Wintex elastic mesh, of which 0.5mm air vents ensure quick emission of heat and moisture, keeping your body fresh and clean. Fabrics of different densities are designed for providing an overall support to your thigh, bottom, hipbone, waist and back. Say bye-bye to tiredness resulted from long-time sitting.