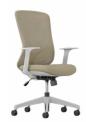

lass and the flowing lines make this chair look like a swaying alien under sunlight.







A high-quality office chair should offer its user firm support while still being flexible and air-permeable. Alien adopts Korean Wintex elastic mesh, of which 0.5mm air vents ensure quick emission of heat and moisture, keeping your body fresh and clean. Fabrics of different densities are designed for providing an overall support to your thigh, bottom, hipbone, waist and back. Say bye-bye to tiredness resulted from long-time sitting.



Armrest height adjustment



Lounge-like backrest



Back frame



Nylon castor





12

# Specification



CAI61SW W690\*D590\*H975(mm)



CAI63SW W690\*D590\*H975(mm)



CAI65SW W690\*D590\*H975(mm)



CAI66SW W620\*D590\*H1000(mm)



CAI67SW W630\*D565\*H1000(mm)



CAI68SW W615\*D585\*H975(mm)

## Material

### Backrest



CW-AN

































Seat Cushion

C-AC













































13