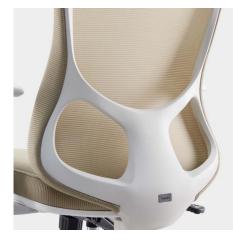

A high-quality office chair should offer its user firm support while still being flexible and air-permeable. Alien adopts Korean Wintex elastic mesh, of which 0.5mm air vents ensure quick emission of heat and moisture, keeping your body fresh and clean. Fabrics of different densities are designed for providing an overall support to your thigh, bottom, hipbone, waist and back. Say bye-bye to tiredness resulted from long-time sitting.

Armrest height adjustment

Lounge-like backrest

Back frame

Nylon castor

12