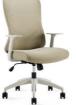

Sunon

**ALIEN** 

02 03

Inspired by the movie Alien, the chair is constructed with lines with a science-fiction-like vibe and endowed with a surrealism characteristic. Let's sit down and enter another dimension of office space.

With smooth lines, a futuristic sense and extreme visual tension, the back frame of Alien brings a certain mysterious accent to your office. The sandblasted PA fiberglass and the flowing lines make this chair look like a swaying alien under sunlight.

A high-quality office chair should offer its user firm support while still being flexible and air-permeable. Alien adopts Korean Wintex elastic mesh, of which 0.5mm air vents ensure quick emission of heat and moisture, keeping your body fresh and clean. Fabrics of different densities are designed for providing an overall support to your thigh, bottom, hipbone, waist and back. Say bye-bye to tiredness resulted from long-time sitting.