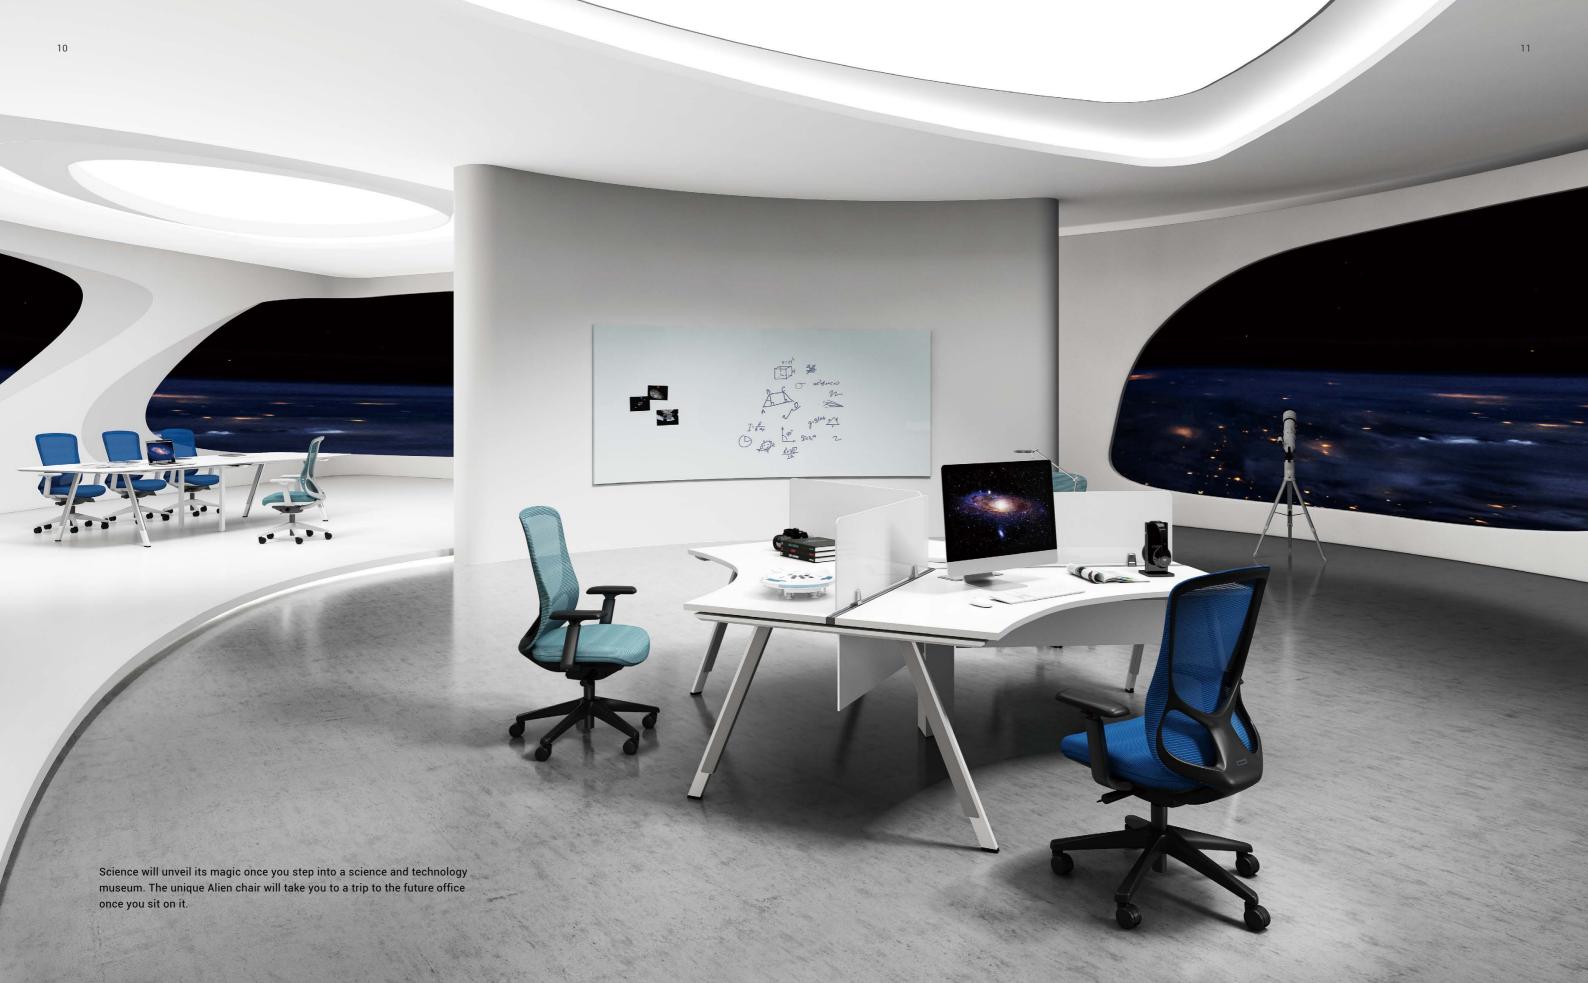

Sunon

**ALIEN** 

02 03

Inspired by the movie Alien, the chair is constructed with lines with a science-fiction-like vibe and endowed with a surrealism characteristic. Let's sit down and enter another dimension of office space.