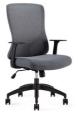

Sunon

**ALIEN** 

02 03

Inspired by the movie Alien, the chair is constructed with lines with a science-fiction-like vibe and endowed with a surrealism characteristic. Let's sit down and enter another dimension of office space.

With smooth lines, a futuristic sense and extreme visual tension, the back frame of Alien brings a certain mysterious accent to your office. The sandblasted PA fiberglass and the flowing lines make this chair look like a swaying alien under sunlight.

A high-quality office chair should offer its user firm support while still being flexible and air-permeable. Alien adopts Korean Wintex elastic mesh, of which 0.5mm air vents ensure quick emission of heat and moisture, keeping your body fresh and clean. Fabrics of different densities are designed for providing an overall support to your thigh, bottom, hipbone, waist and back. Say bye-bye to tiredness resulted from long-time sitting.