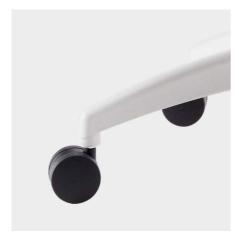

ther dimension of office space.





With smooth lines, a futuristic sense and extreme visual tension, the back frame of Alien brings a certain mysterious accent to your office. The sandblasted PA fiberglass and the flowing lines make this chair look like a swaying alien under sunlight.







A high-quality office chair should offer its user firm support while still being flexible and air-permeable. Alien adopts Korean Wintex elastic mesh, of which 0.5mm air vents ensure quick emission of heat and moisture, keeping your body fresh and clean. Fabrics of different densities are designed for providing an overall support to your thigh, bottom, hipbone, waist and back. Say bye-bye to tiredness resulted from long-time sitting.



Armrest height adjustment



Lounge-like backrest



Back frame



Nylon castor





12

# Specification



CAI61SW W690\*D590\*H975(mm)



CAI63SW W690\*D590\*H975(mm)



CAI65SW W690\*D590\*H975(mm)



CAI66SW W620\*D590\*H1000(mm)



CAI67SW W630\*D565\*H1000(mm)



CAI68SW W615\*D585\*H975(mm)

## Material

### Backrest



CW-AN

































Seat Cushion

C-AC













































13