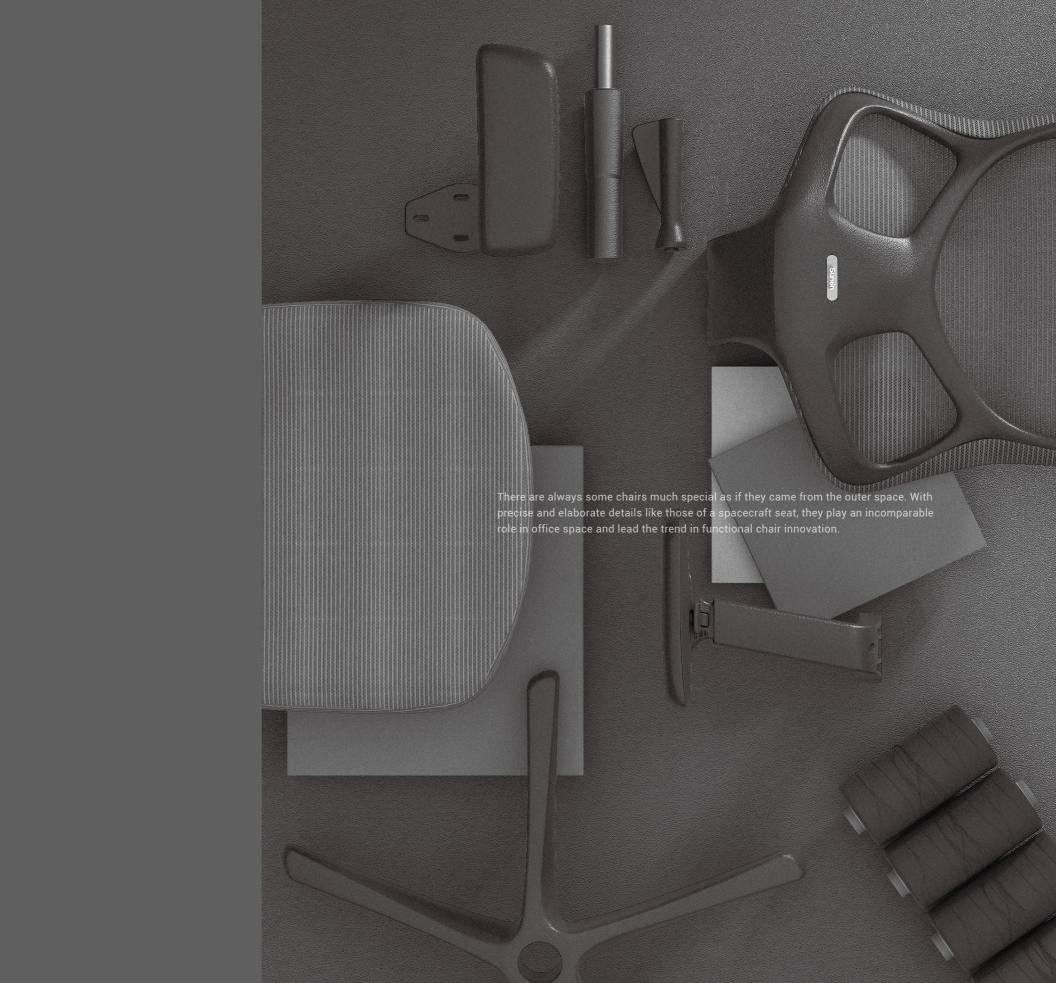

# Sunon

**Headquarter & Experience Center**Add: Sunon Central Business Building, No.200 Shimin Street,
Qianjiang CBD, Hangzhou, Zhejiang Province, China

Russia Branch & Experience Center Add: Sky Masnion, No.118 Varshavskoe Road, Moscow

European R&D Center Add: Brunnenstrasse 156, 10115 Berlin, Germany

**USA Headquarter & Experience Center** Add: 525 Technology Drive Suite 150 Irvine CA.92618, USA

India Branch & Experience Center Add: Floor I & II, 643, Rd Number 36, Aditya Enclave, Venkatagiri, Jubilee Hills, Hyderabad, Telangana 500033, India





Sunon

**ALIEN** 







02 03



Inspired by the movie Alien, the chair is constructed with lines with a science-fiction-like vibe and endowed with a surrealism characteristic. Let's sit down and enter another dimension of office space.





With smooth lines, a futuristic sense and extreme visual tension, the back frame of Alien brings a certain mysterious accent to your office. The sandblasted PA fiberglass and the flowing lines make this chair look like a swaying alien under sunlight.







A high-quality office chair should offer its user firm support while still being flexible and air-permeable. Alien adopts Korean Wintex elastic mesh, of which 0.5mm air vents ensure quick emission of heat and moisture, keeping your body fresh and clean. Fabrics of different densities are designed for providing an overall