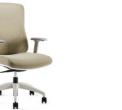

Sunon

**ALIEN** 

02 03

Inspired by the movie Alien, the chair is constructed with lines with a science-fiction-like vibe and endowed with a surrealism characteristic. Let's sit down and enter another dimension of office space.

With smooth lines, a futuristic sense and extreme visual tension, the back frame of Alien brings a certain mysterious accent to your office. The sandblasted PA fiberglass and the flowing lines make this chair look like a swaying alien under sunlight.

A high-quality office chair should offer its user firm support while still being flexible and air-permeable. Alien adopts Korean Wintex elastic mesh, of which 0.5mm air vents ensure quick emission of heat and moisture, keeping your body fresh and clean. Fabrics of different densities are designed for providing an overall support to your thigh, bottom, hipbone, waist and back. Say bye-bye to tiredness resulted from long-time sitting.