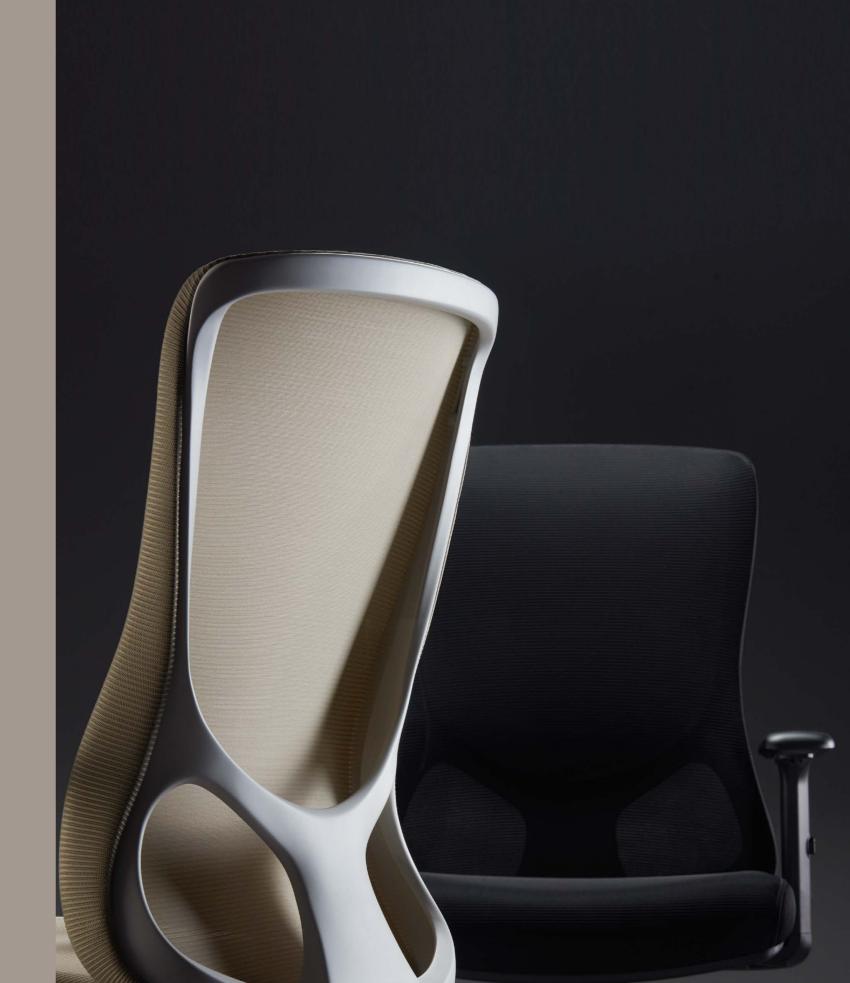

Sunon

**ALIEN** 

02 03

Inspired by the movie Alien, the chair is constructed with lines with a science-fiction-like vibe and endowed with a surrealism characteristic. Let's sit down and enter another dimension of office space.

With smooth lines, a futuristic sense and extreme visual tension, the back frame of Alien brings a certain mysterious accent to your office. The sandblasted PA fiberglass and the flowing lines make this chair look like a swaying alien under sunlight.