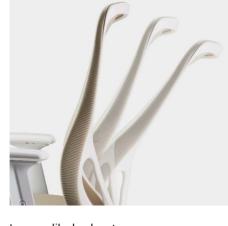

With smooth lines, a futuristic sense and extreme visual tension, the back frame of Alien brings a certain mysterious accent to your office. The sandblasted PA fiberglass and the flowing lines make this chair look like a swaying alien under sunlight.

Armrest height adjustment

Lounge-like backrest

Back frame

Nylon castor

12