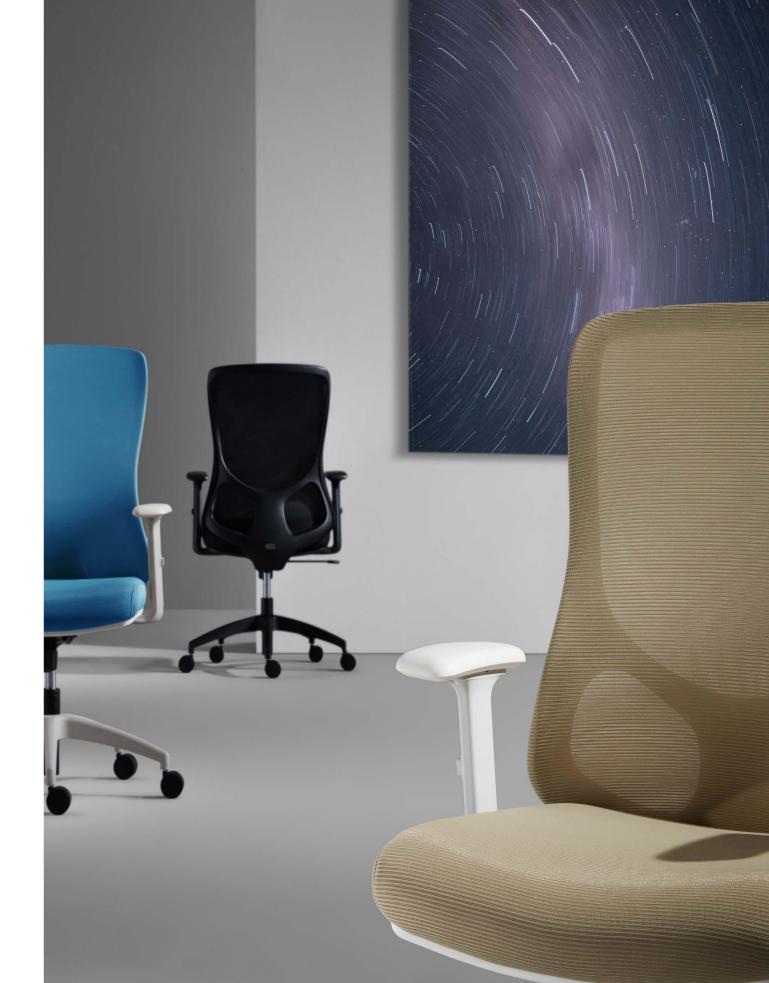

Sunon

**ALIEN** 

02 03

Inspired by the movie Alien, the chair is constructed with lines with a science-fiction-like vibe and endowed with a surrealism characteristic. Let's sit down and enter another dimension of office space.

With smooth lines, a futuristic sense and extreme visual tension, the back frame of Alien brings a certain mysterious accent to your office. The sandblasted PA fiberglass and the flowing lines make this chair look like a swaying alien under sunlight.

A high-quality office chair should offer its user firm support while still being flexible and air-permeable. Alien adopts Korean Wintex elastic mesh, of which 0.5mm air vents ensure quick emission of heat and moisture, keeping your body fresh and clean. Fabrics of different densities are designed for providing an overall support to your thigh, bottom, hipbone, waist and back. Say bye-bye to tiredness resulted from long-time sitting.