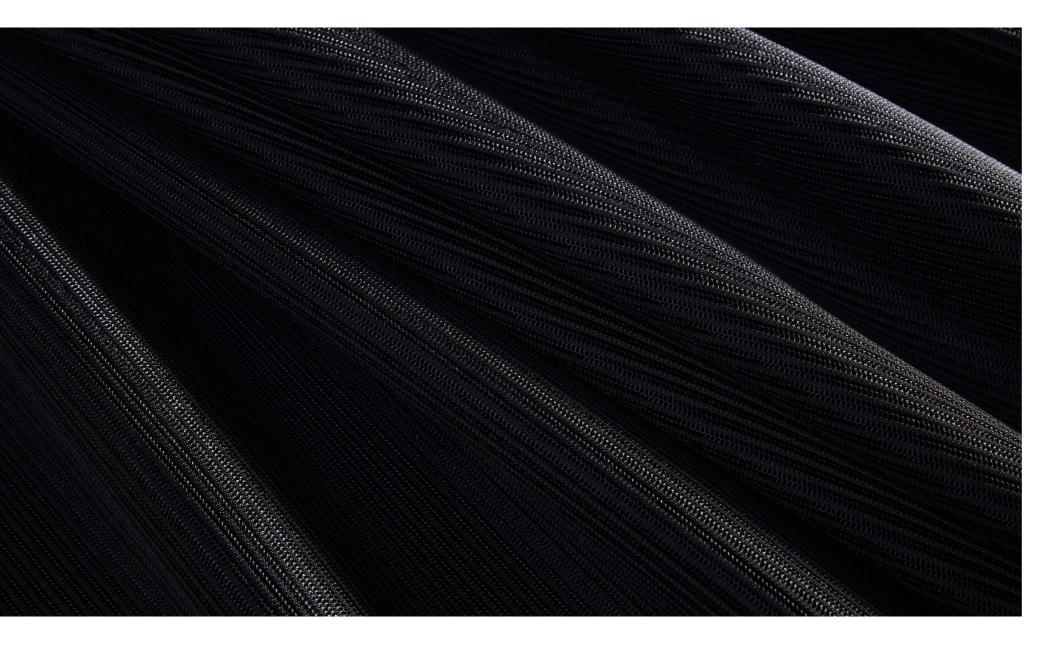

A high-quality office chair should offer its user firm support while still being flexible and air-permeable. Alien adopts Korean Wintex elastic mesh, of which 0.5mm air vents ensure quick emission of heat and moisture, keeping your body fresh and clean. Fabrics of different densities are designed for providing an overall support to your thigh, bottom, hipbone, waist and back. Say bye-bye to tiredness resulted from long-time sitting.

## Material