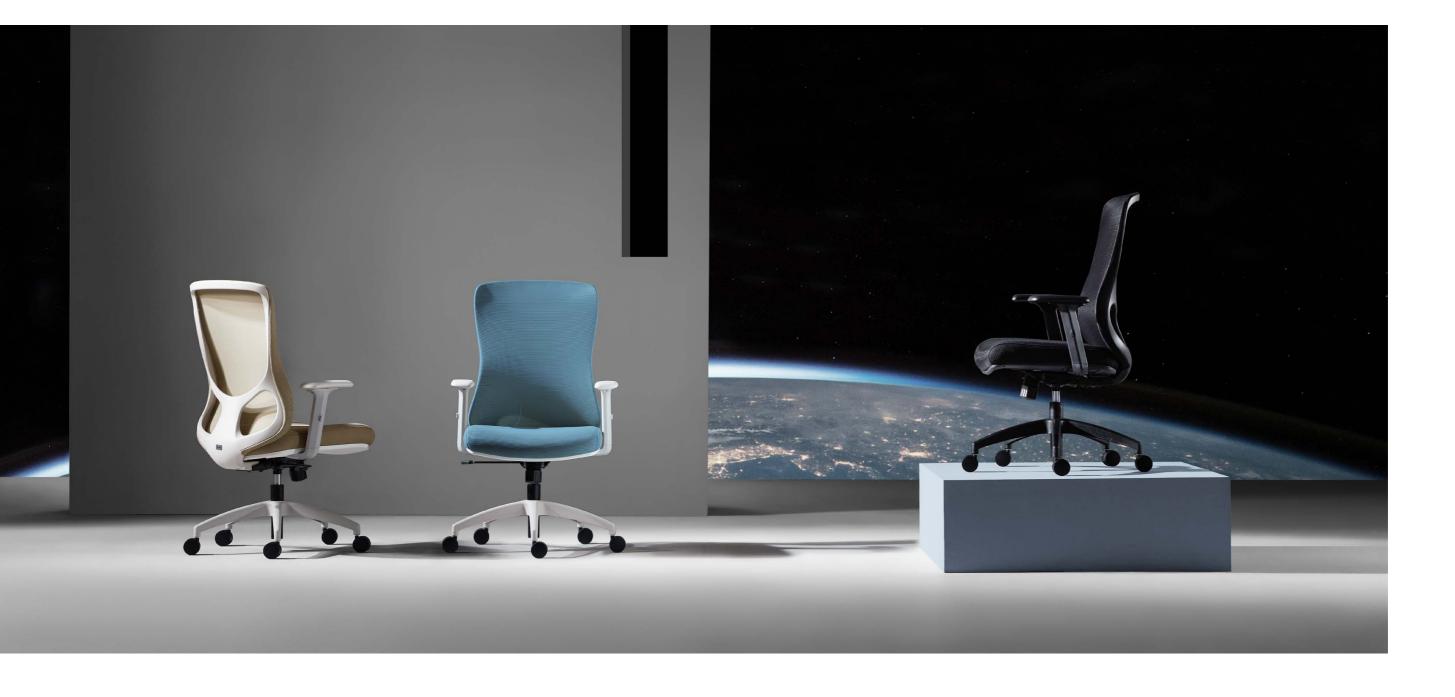

# Specification

CAI61SW W690\*D590\*H975(mm)

CAI63SW W690\*D590\*H975(mm)

CAI65SW W690\*D590\*H975(mm)

CAI66SW W620\*D590\*H1000(mm)

CAI67SW W630\*D565\*H1000(mm)

CAI68SW W615\*D585\*H975(mm)