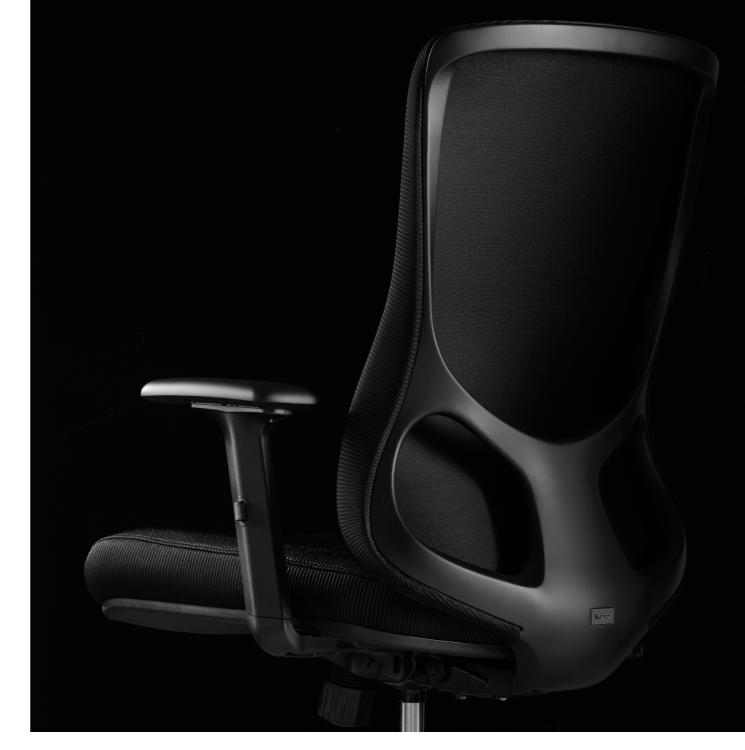

With smooth lines, a futuristic sense and extreme visual tension, the back frame of Alien brings a certain mysterious accent to your office. The sandblasted PA fiberglass and the flowing lines make this chair look like a swaying alien under sunlight.

A high-quality office chair should offer its user firm support while still being flexible and air-permeable. Alien adopts Korean Wintex elastic mesh, of which 0.5mm air vents ensure quick emission of heat and moisture, keeping your body fresh and clean. Fabrics of different densities are designed for providing an overall support to your thigh, bottom, hipbone, waist and back. Say bye-bye to tiredness resulted from long-time sitting.