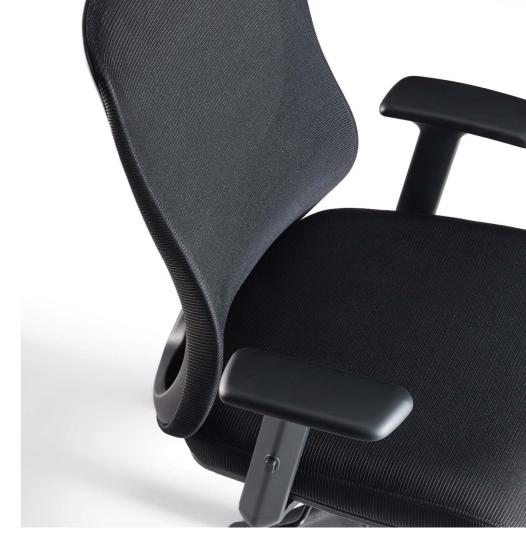

Add: Brunnenstrasse 156, 10115 Berlin, Germany

**USA Headquarter & Experience Center** Add: 525 Technology Drive Suite 150 Irvine CA.92618, USA

India Branch & Experience Center Add: Floor I & II, 643, Rd Number 36, Aditya Enclave, Venkatagiri, Jubilee Hills, Hyderabad, Telangana 500033, India





Sunon

**ALIEN** 







02 03



Inspired by the movie Alien, the chair is constructed with lines with a science-fiction-like vibe and endowed with a surrealism characteristic. Let's sit down and enter another dimension of office space.





With smooth lines, a futuristic sense and extreme visual tension, the back frame of Alien brings a certain mysterious accent to your office. The sandblasted PA fiberglass and the flowing lines make this chair look like a swaying alien under sunlight.







A high-quality office chair should offer its user firm support while still being flexible and air-permeable. Alien adopts Korean Wintex elastic mesh, of which 0.5mm air vents ensure quick emission of heat and moisture, keeping your body fresh and clean. Fabrics of different densities are designed for providing an overall support to your thigh, bottom, hipbone, waist and back. Say bye-bye to tiredness resulted from long-time sitting.



Armrest height adjustment



Lounge-like backrest



Back frame



Nylon castor





12

# Specification



CAI61SW W690\*D590\*H975(mm)



CAI63SW W690\*D590\*H975(mm)



CAI65SW W690\*D590\*H975(mm)



CAI66SW W620\*D590\*H1000(mm)



CAI67SW W630\*D565\*H1000(mm)



CAI68SW W615\*D585\*H975(mm)

## Material

### Backrest



CW-AN