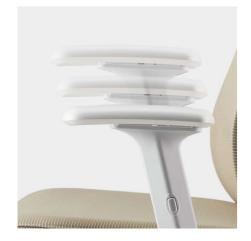

owed with a surrealism characteristic. Let's sit down and enter another dimension of office space.





With smooth lines, a futuristic sense and extreme visual tension, the back frame of Alien brings a certain mysterious accent to your office. The sandblasted PA fiberglass and the flowing lines make this chair look like a swaying alien under sunlight.







A high-quality office chair should offer its user firm support while still being flexible and air-permeable. Alien adopts Korean Wintex elastic mesh, of which 0.5mm air vents ensure quick emission of heat and moisture, keeping your body fresh and clean. Fabrics of different densities are designed for providing an overall support to your thigh, bottom, hipbone, waist and back. Say bye-bye to tiredness resulted from long-time sitting.



Armrest height adjustment



Lounge-like backrest



Back frame



Nylon castor





12

# Specification



CAI61SW W690\*D590\*H975(mm)



CAI63SW W690\*D590\*H975(mm)



CAI65SW W690\*D590\*H975(mm)



CAI66SW W620\*D590\*H1000(mm)



CAI67SW W630\*D565\*H1000(mm)



CAI68SW W615\*D585\*H975(mm)

## Material

### Backrest



CW-AN

































Seat Cushion

C-AC













































13