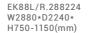

#### Executive desk

EK87L/R.248824 W2480\*D2240\* H750-1150(mm)

EK88L/R.288224H W2280\*D2240\* H750-1150(mm)

33

EK87L/R.248224H W2480\*D2240\* H750-1150(mm)