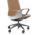

Chair 23

Chosen cow leather with refined stitching together constitutes a fine touch under your fingers and exudes a calm demeanor.

22

The three-stage cushion makes a mix of soft, medium and firm foams, offering long-lasting comfort.

Clad in Nappa leather, the armrest strikes a perfect balance between comfort and beauty, providing a design aesthetics as pure and luxurious as possible.

Italian Donati mechanism brings user-friendly operations and one-piece simple visuality.