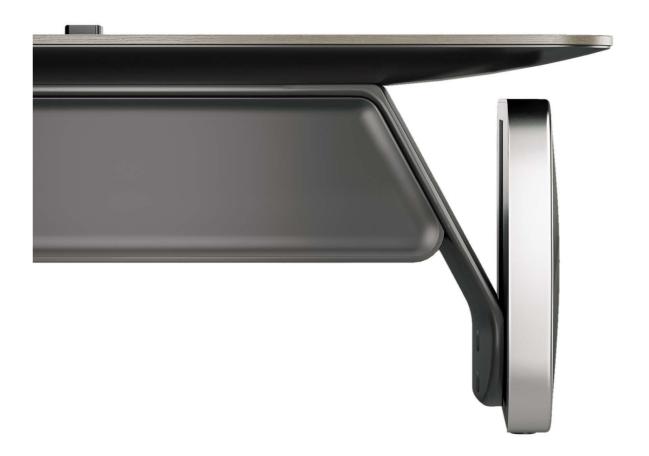

## Cutting-edge technique

What attracts people are those made by heart.

Clad in Nappa leather, the armrest strikes a perfect balance between comfort and beauty, providing a design aesthetics as pure and luxurious as possible.

Italian Donati mechanism brings user-friendly operations and one-piece simple visuality.

### Lead a brilliant life

Carry on the design aesthetics of Rolls-Royce, and inject blue blood into the chair. Altaes stands out at the first sight.

60mm-diameter PU casters guarantee excellent bearing capacity and noise-canceling movement.