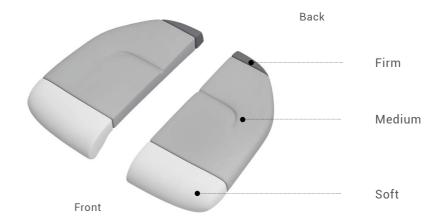

Chair 23

Chosen cow leather with refined stitching together constitutes a fine touch under your fingers and exudes a calm demeanor.

22

The three-stage cushion makes a mix of soft, medium and firm foams, offering long-lasting comfort.