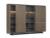

#### File cabinet

EK97.280043 W2800\*D430\*H2050(mm)

EK96.230043 W2300\*D4300\*H800(mm)

EK95.190043 W1900\*D430\*H800(mm)

EK94.120066 W1200\*D662\*H672(mm)