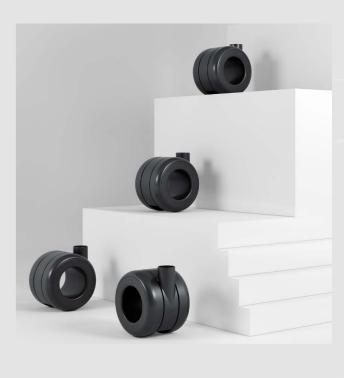

### Lead a brilliant life

Carry on the design aesthetics of Rolls-Royce, and inject blue blood into the chair. Altaes stands out at the first sight.

60mm-diameter PU casters guarantee excellent bearing capacity and noise-canceling movement.