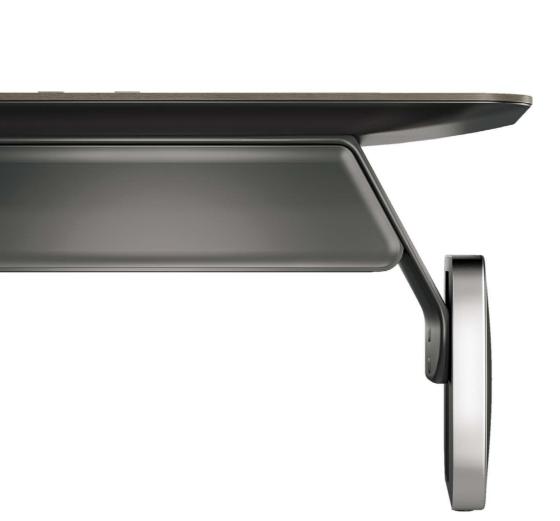

Clad in Nappa leather, the armrest strikes a perfect balance between comfort and beauty, providing a design aesthetics as pure and luxurious as possible.

Italian Donati mechanism brings user-friendly operations and one-piece simple visuality.

### Lead a brilliant life

Carry on the design aesthetics of Rolls-Royce, and inject blue blood into the chair. Altaes stands out at the first sight.

60mm-diameter PU casters guarantee excellent bearing capacity and noise-canceling movement.