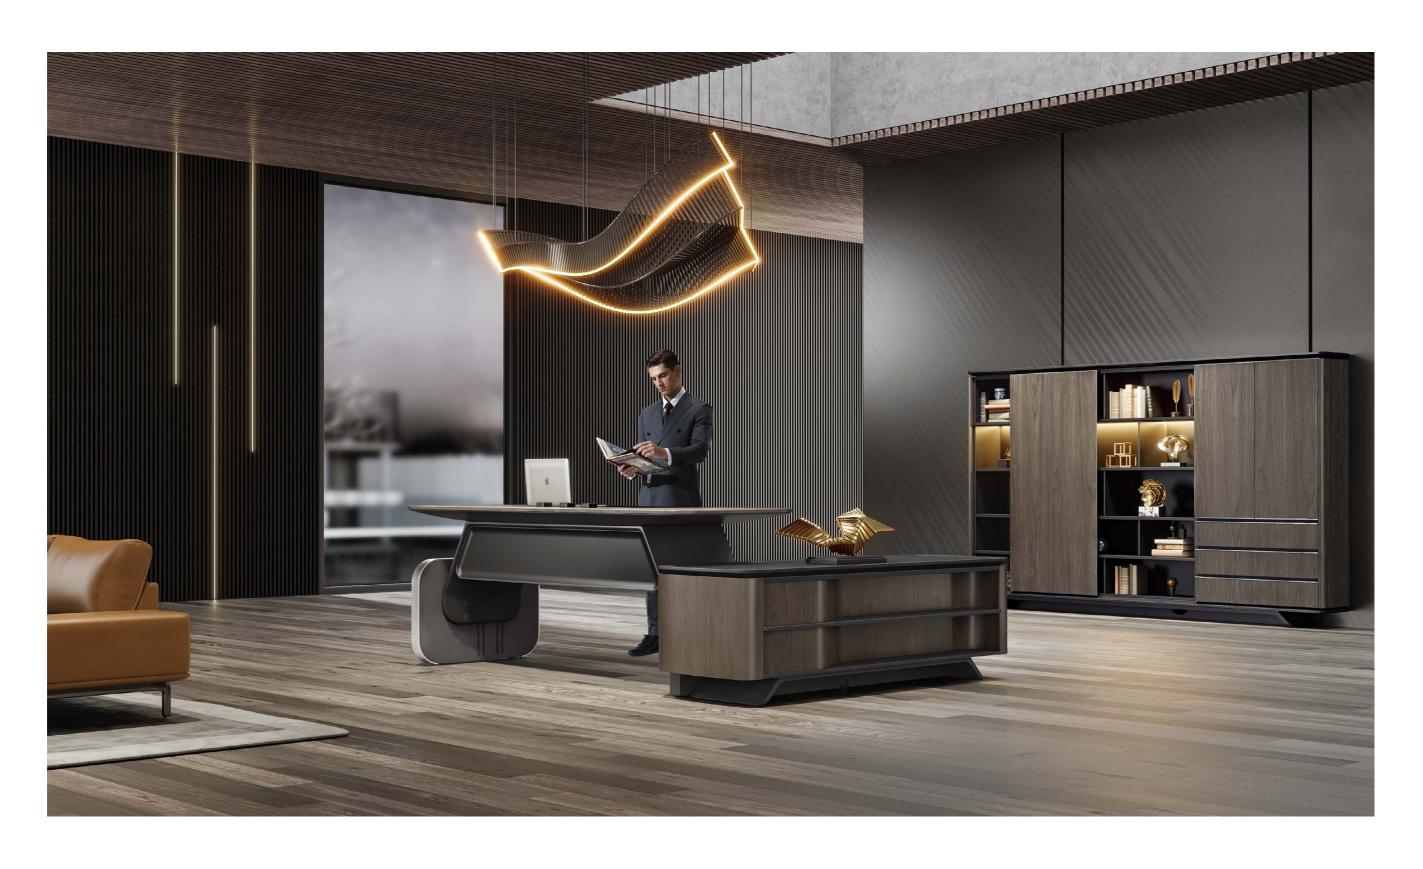

# Altaes

Inherit aesthetic elements from nature and technology Create a flagship-grade futuristic workspace

Allaes

Altaes illuminates the essence of technology and beauty. The appearance, material, and technique adopted by it together demonstrate high requirements for details and quality. As a flagship masterpiece, it is ready to bring you a futuristic and intelligent working experience.

# At the nexus of technology and beauty

Designed for ambitious and forward-looking doers. To set the trend and lead the changes.

Zero contact Zero noise Zero wire Visualization

Online model

Offline model

Intelligent voice-interaction interface: Flashing blue light means it has been activated.

Aesthetic elements inspirsd by nature and technology bring futuristic intelligent space