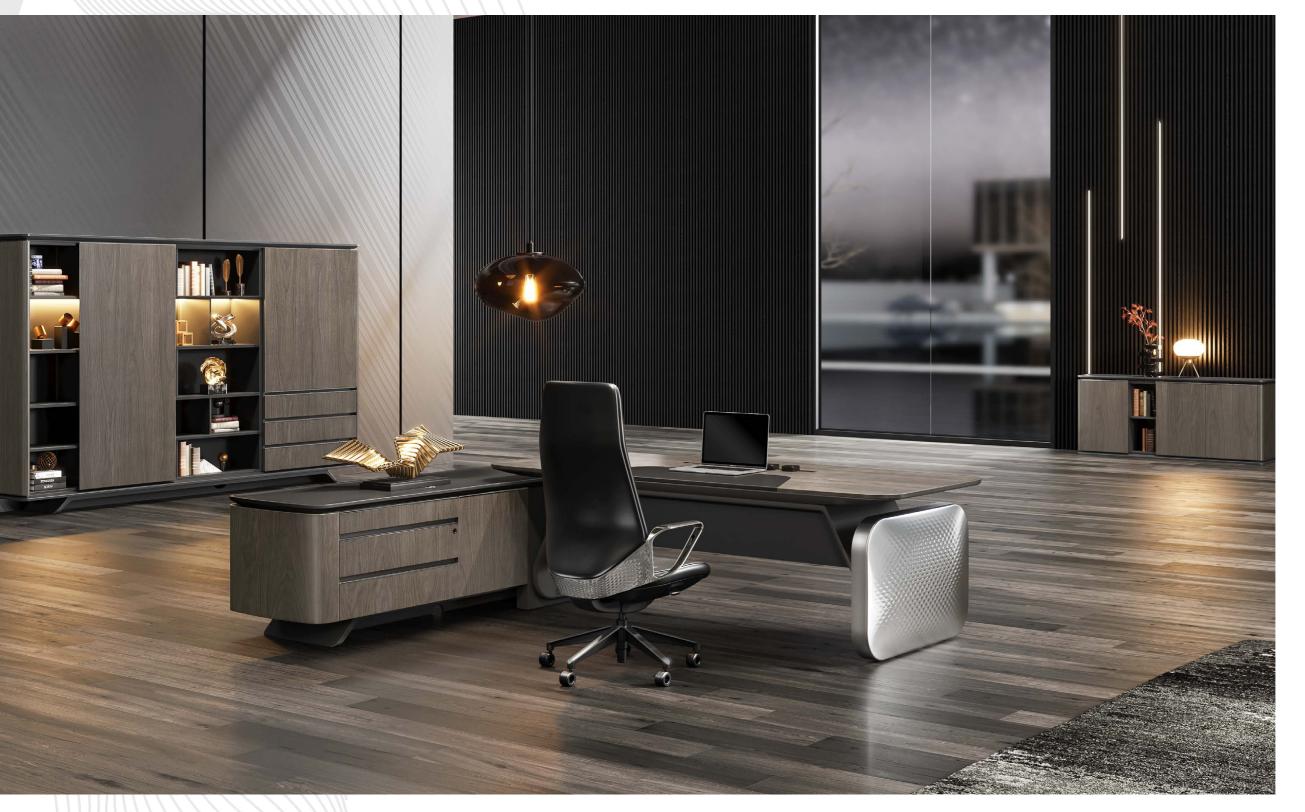

# Altaes

Inherit aesthetic elements from nature and technology Create a flagship-grade futuristic workspace

Allaes

Altaes illuminates the essence of technology and beauty. The appearance, material, and technique adopted by it together demonstrate high requirements for details and quality. As a flagship masterpiece, it is ready to bring you a futuristic and intelligent working experience.

# At the nexus of technology and beauty

Designed for ambitious and forward-looking doers. To set the trend and lead the changes.

Zero contact Zero noise Zero wire Visualization

Online model

Offline model

Intelligent voice-interaction interface: Flashing blue light means it has been activated.

Aesthetic elements inspirsd by nature and technology bring futuristic intelligent space