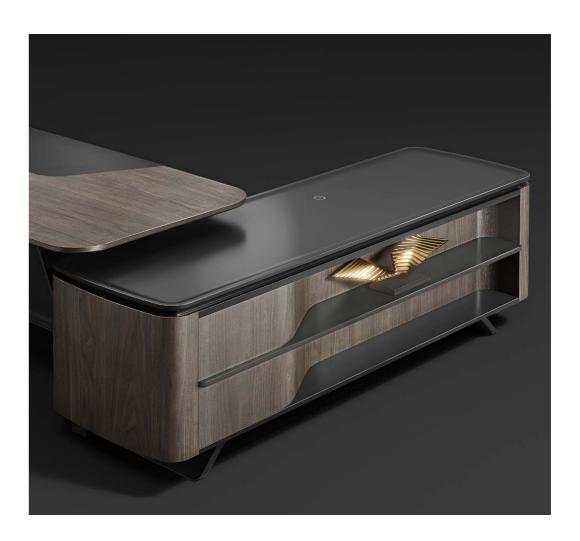

A moderate degree of visuality.

Think big and embrace changes.

Low cabinets and tea cabinets are like blocks scattered in the city, being pleasing to look at and pragmatic to use with.

Mobilize five senses

An ingenious space inherits the skillful achievement of craftsman and makes new definitions about the intelligent office in the future.

Mini-cabinet looks dainty and delicate, a total delight to your eyes even if in the corner.