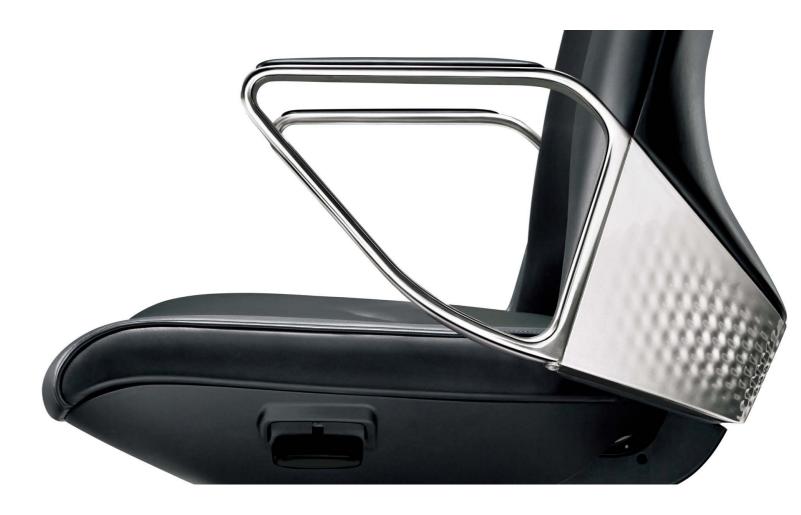

Clad in Nappa leather, the armrest strikes a perfect balance between comfort and beauty, providing a design aesthetics as pure and luxurious as possible.

Italian Donati mechanism brings user-friendly operations and one-piece simple visuality.

### Lead a brilliant life

Carry on the design aesthetics of Rolls-Royce, and inject blue blood into the chair. Altaes stands out at the first sight.

60mm-diameter PU casters guarantee excellent bearing capacity and noise-canceling movement.