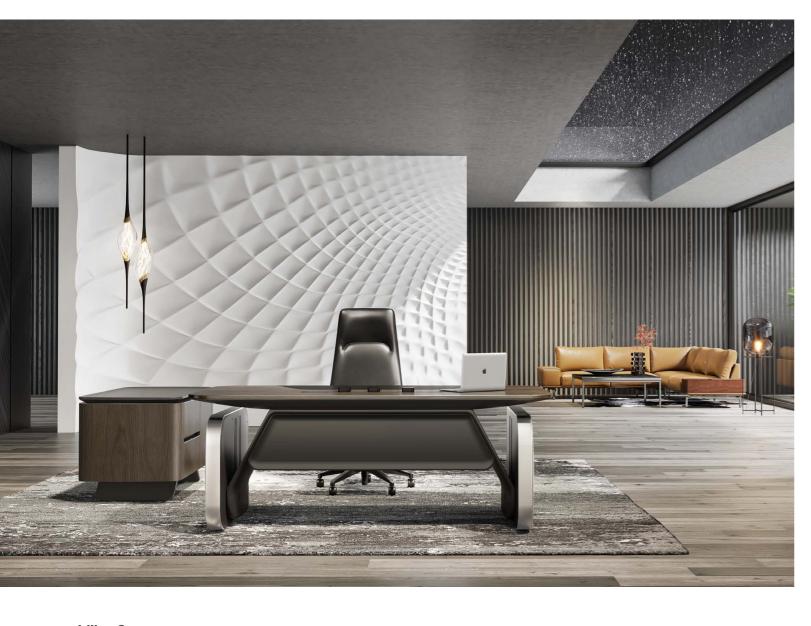

# Altaes

Inherit aesthetic elements from nature and technology Create a flagship-grade futuristic workspace

Allaes

Altaes illuminates the essence of technology and beauty. The appearance, material, and technique adopted by it together demonstrate high requirements for details and quality. As a flagship masterpiece, it is ready to bring you a futuristic and intelligent working experience.

# At the nexus of technology and beauty

Designed for ambitious and forward-looking doers. To set the trend and lead the changes.

#### Executive desk

EK87L/R.248824 W2480\*D2240\* H750-1150(mm)

EK88L/R.288224H W2280\*D2240\* H750-1150(mm)

33

EK87L/R.248224H W2480\*D2240\* H750-1150(mm)