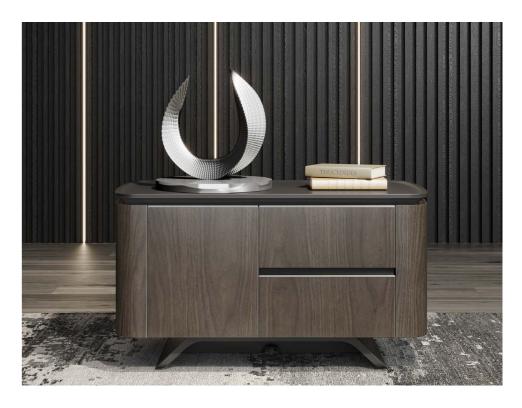

An ingenious space inherits the skillful achievement of craftsman and makes new definitions about the intelligent office in the future.

Mini-cabinet looks dainty and delicate, a total delight to your eyes even if in the corner.

#### File cabinet

EK97.280043 W2800\*D430\*H2050(mm)

EK96.230043 W2300\*D4300\*H800(mm)

EK95.190043 W1900\*D430\*H800(mm)

EK94.120066 W1200\*D662\*H672(mm)