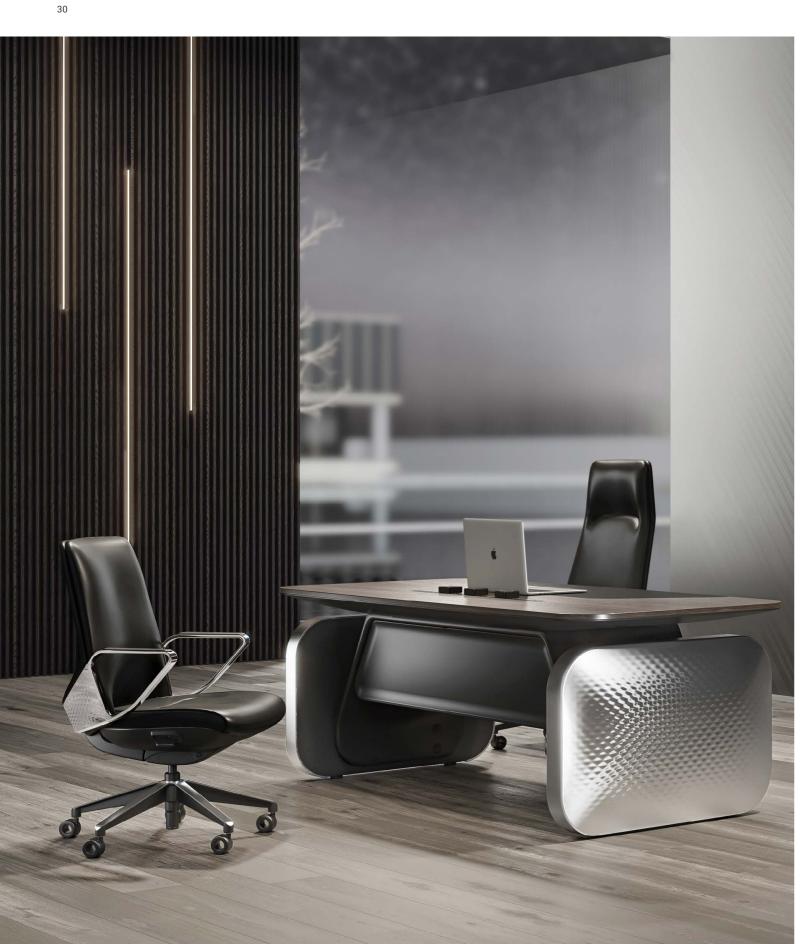

# Altaes

Inherit aesthetic elements from nature and technology Create a flagship-grade futuristic workspace

Allaes

Altaes illuminates the essence of technology and beauty. The appearance, material, and technique adopted by it together demonstrate high requirements for details and quality. As a flagship masterpiece, it is ready to bring you a futuristic and intelligent working experience.

# At the nexus of technology and beauty

Designed for ambitious and forward-looking doers. To set the trend and lead the changes.