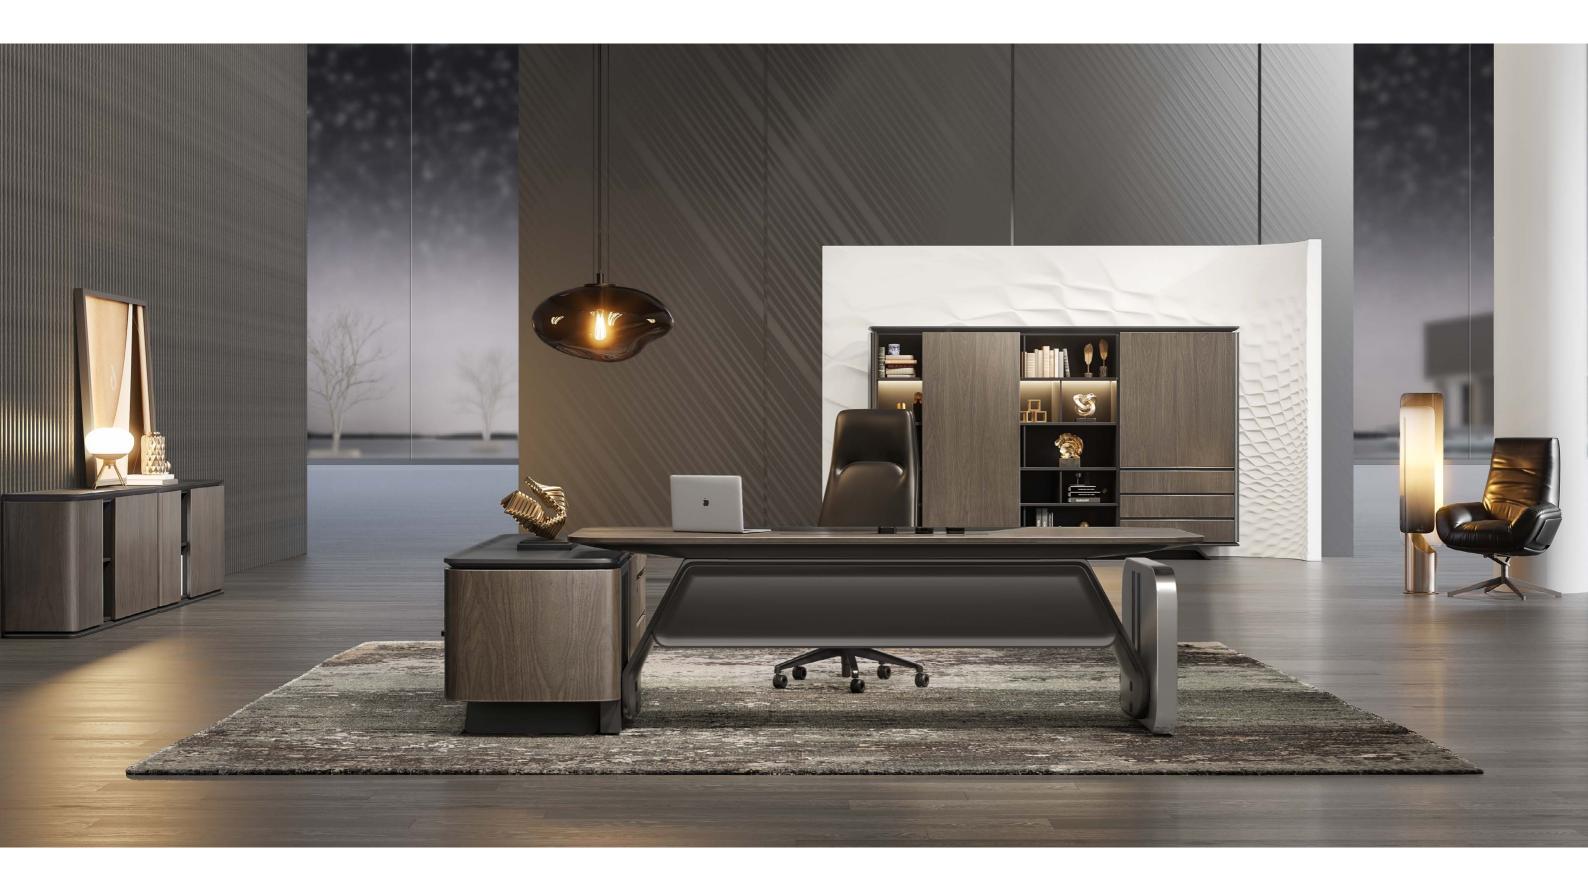

# Altaes

Inherit aesthetic elements from nature and technology Create a flagship-grade futuristic workspace

Allaes

Altaes illuminates the essence of technology and beauty. The appearance, material, and technique adopted by it together demonstrate high requirements for details and quality. As a flagship masterpiece, it is ready to bring you a futuristic and intelligent working experience.

# At the nexus of technology and beauty

Designed for ambitious and forward-looking doers. To set the trend and lead the changes.

A moderate degree of visuality.

Think big and embrace changes.

Low cabinets and tea cabinets are like blocks scattered in the city, being pleasing to look at and pragmatic to use with.

Mobilize five senses

An ingenious space inherits the skillful achievement of craftsman and makes new definitions about the intelligent office in the future.

Mini-cabinet looks dainty and delicate, a total delight to your eyes even if in the corner.