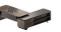

#### File cabinet

EK97.280043 W2800\*D430\*H2050(mm)

EK96.230043 W2300\*D4300\*H800(mm)

EK95.190043 W1900\*D430\*H800(mm)

EK94.120066 W1200\*D662\*H672(mm)