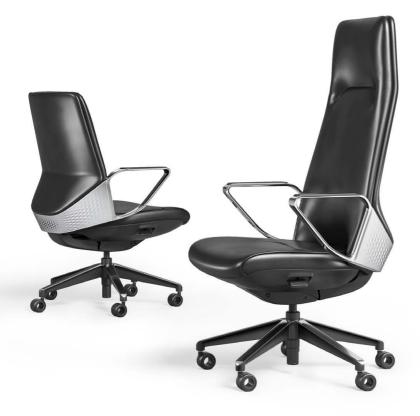

Chair 23

Chosen cow leather with refined stitching together constitutes a fine touch under your fingers and exudes a calm demeanor.

22

The three-stage cushion makes a mix of soft, medium and firm foams, offering long-lasting comfort.

Clad in Nappa leather, the armrest strikes a perfect balance between comfort and beauty, providing a design aesthetics as pure and luxurious as possible.

Italian Donati mechanism brings user-friendly operations and one-piece simple visuality.

### Lead a brilliant life

Carry on the design aesthetics of Rolls-Royce, and inject blue blood into the chair. Altaes stands out at the first sight.

60mm-diameter PU casters guarantee excellent bearing capacity and noise-canceling movement.