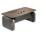

#### Executive desk

EK87L/R.248824 W2480\*D2240\* H750-1150(mm)

EK88L/R.288224H W2280\*D2240\* H750-1150(mm)

33

EK87L/R.248224H W2480\*D2240\* H750-1150(mm)