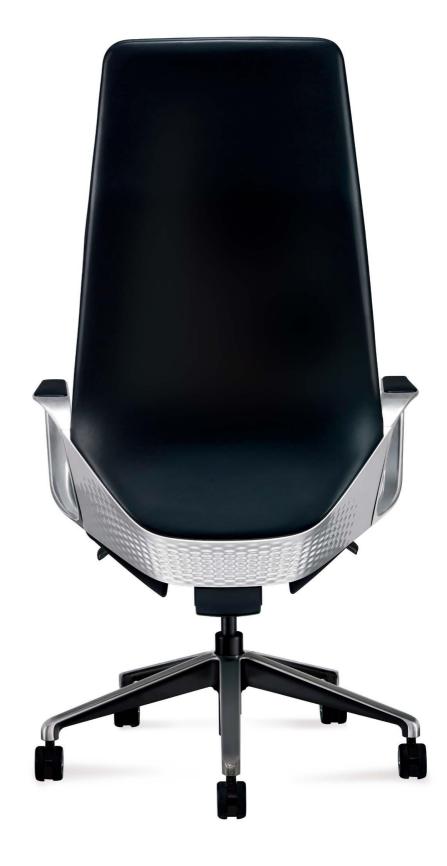

Chair 23

Chosen cow leather with refined stitching together constitutes a fine touch under your fingers and exudes a calm demeanor.

22

The three-stage cushion makes a mix of soft, medium and firm foams, offering long-lasting comfort.

Clad in Nappa leather, the armrest strikes a perfect balance between comfort and beauty, providing a design aesthetics as pure and luxurious as possible.

Italian Donati mechanism brings user-friendly operations and one-piece simple visuality.

### Lead a brilliant life

Carry on the design aesthetics of Rolls-Royce, and inject blue blood into the chair. Altaes stands out at the first sight.

60mm-diameter PU casters guarantee excellent bearing capacity and noise-canceling movement.