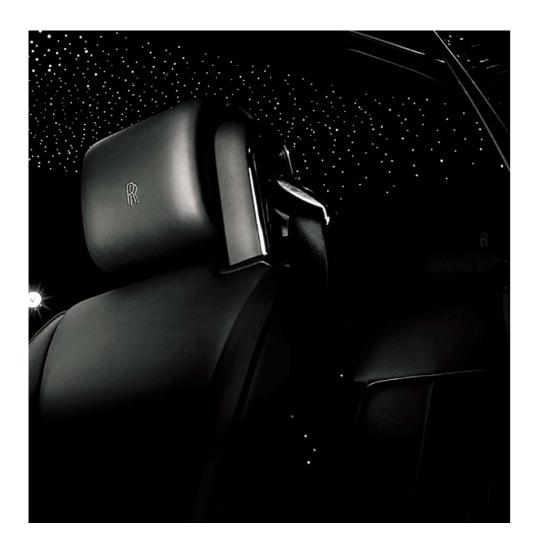

### Lead a brilliant life

Carry on the design aesthetics of Rolls-Royce, and inject blue blood into the chair. Altaes stands out at the first sight.

60mm-diameter PU casters guarantee excellent bearing capacity and noise-canceling movement.