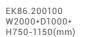

#### Executive desk

EK87L/R.248824 W2480\*D2240\* H750-1150(mm)

EK88L/R.288224H W2280\*D2240\* H750-1150(mm)

33

EK87L/R.248224H W2480\*D2240\* H750-1150(mm)