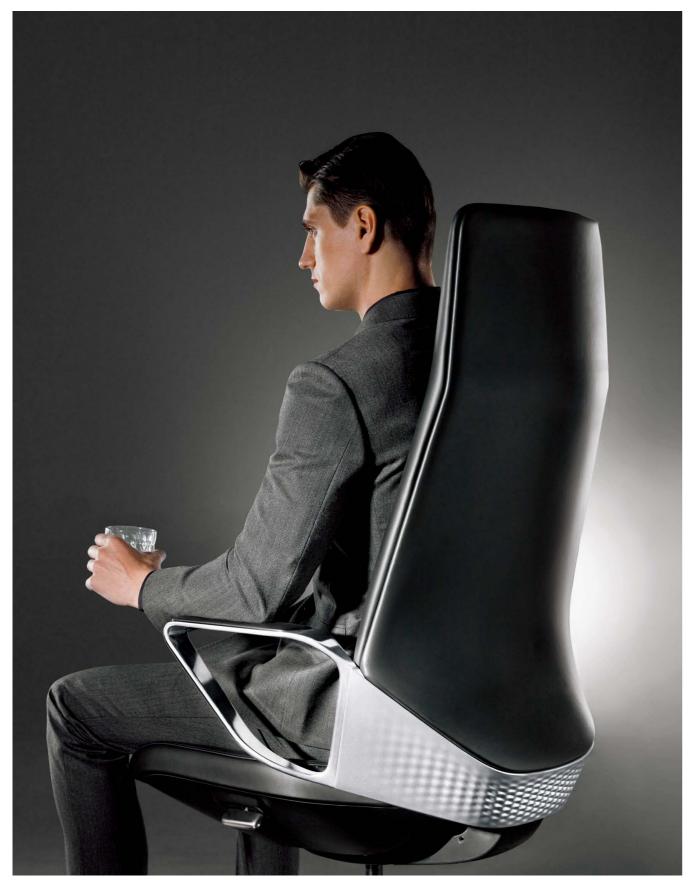

Chair 23

Chosen cow leather with refined stitching together constitutes a fine touch under your fingers and exudes a calm demeanor.

22

The three-stage cushion makes a mix of soft, medium and firm foams, offering long-lasting comfort.

Clad in Nappa leather, the armrest strikes a perfect balance between comfort and beauty, providing a design aesthetics as pure and luxurious as possible.

Italian Donati mechanism brings user-friendly operations and one-piece simple visuality.

### Lead a brilliant life

Carry on the design aesthetics of Rolls-Royce, and inject blue blood into the chair. Altaes stands out at the first sight.

60mm-diameter PU casters guarantee excellent bearing capacity and noise-canceling movement.