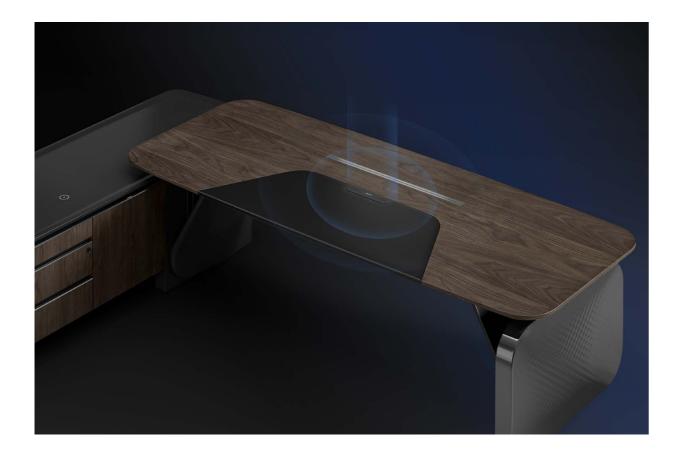

## It's ups and downs that mesmerize people.

With gesture sensor merged, Altaes aims to upgrade your intelligent working experience with top-notch technology and present the excellent user experience in the future.

Zero contact Zero noise Zero wire Visualization

Online model

Offline model

Intelligent voice-interaction interface: Flashing blue light means it has been activated.

Aesthetic elements inspirsd by nature and technology bring futuristic intelligent space