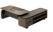

#### Executive desk

EK87L/R.248824 W2480\*D2240\* H750-1150(mm)

EK88L/R.288224H W2280\*D2240\* H750-1150(mm)

33

EK87L/R.248224H W2480\*D2240\* H750-1150(mm)