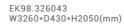

#### Executive desk

EK87L/R.248824 W2480\*D2240\* H750-1150(mm)

EK88L/R.288224H W2280\*D2240\* H750-1150(mm)

33

EK87L/R.248224H W2480\*D2240\* H750-1150(mm)