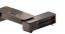

#### File cabinet

EK97.280043 W2800\*D430\*H2050(mm)

EK96.230043 W2300\*D4300\*H800(mm)

EK95.190043 W1900\*D430\*H800(mm)

EK94.120066 W1200\*D662\*H672(mm)