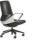

Chair 23

Chosen cow leather with refined stitching together constitutes a fine touch under your fingers and exudes a calm demeanor.

22

The three-stage cushion makes a mix of soft, medium and firm foams, offering long-lasting comfort.

Clad in Nappa leather, the armrest strikes a perfect balance between comfort and beauty, providing a design aesthetics as pure and luxurious as possible.

Italian Donati mechanism brings user-friendly operations and one-piece simple visuality.

### Lead a brilliant life

Carry on the design aesthetics of Rolls-Royce, and inject blue blood into the chair. Altaes stands out at the first sight.

60mm-diameter PU casters guarantee excellent bearing capacity and noise-canceling movement.