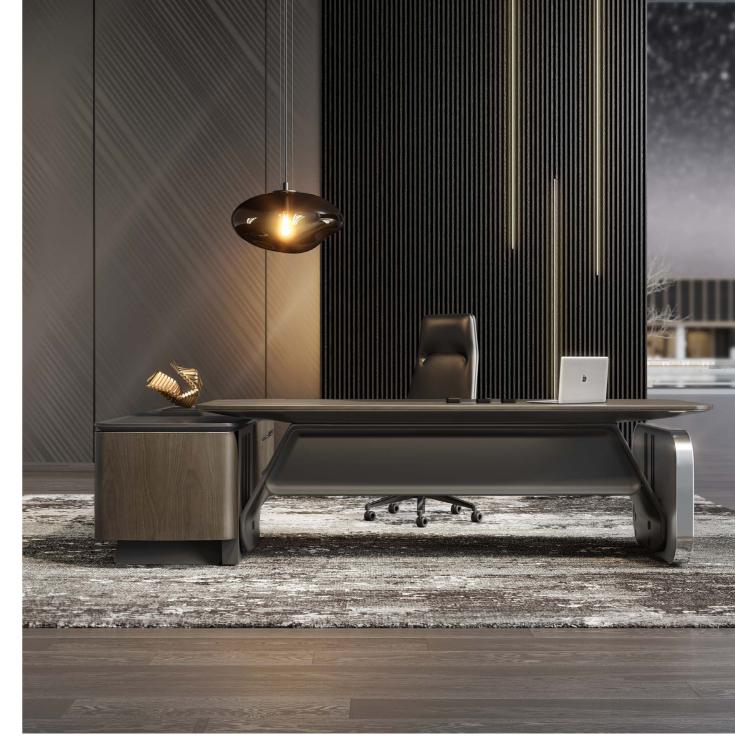

# Altaes

Inherit aesthetic elements from nature and technology Create a flagship-grade futuristic workspace

Allaes

Altaes illuminates the essence of technology and beauty. The appearance, material, and technique adopted by it together demonstrate high requirements for details and quality. As a flagship masterpiece, it is ready to bring you a futuristic and intelligent working experience.

# At the nexus of technology and beauty

Designed for ambitious and forward-looking doers. To set the trend and lead the changes.

#### Executive desk

EK87L/R.248824 W2480\*D2240\* H750-1150(mm)

EK88L/R.288224H W2280\*D2240\* H750-1150(mm)

33

EK87L/R.248224H W2480\*D2240\* H750-1150(mm)