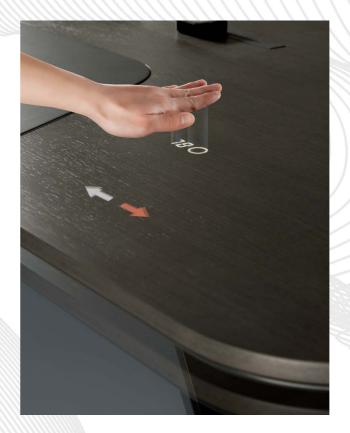

## It's ups and downs that mesmerize people.

With gesture sensor merged, Altaes aims to upgrade your intelligent working experience with top-notch technology and present the excellent user experience in the future.

Zero contact Zero noise Zero wire Visualization

Online model

Offline model

Intelligent voice-interaction interface: Flashing blue light means it has been activated.

Aesthetic elements inspirsd by nature and technology bring futuristic intelligent space