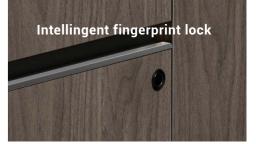

Zero contact Zero noise Zero wire Visualization

Online model

Offline model

Intelligent voice-interaction interface: Flashing blue light means it has been activated.

Aesthetic elements inspirsd by nature and technology bring futuristic intelligent space