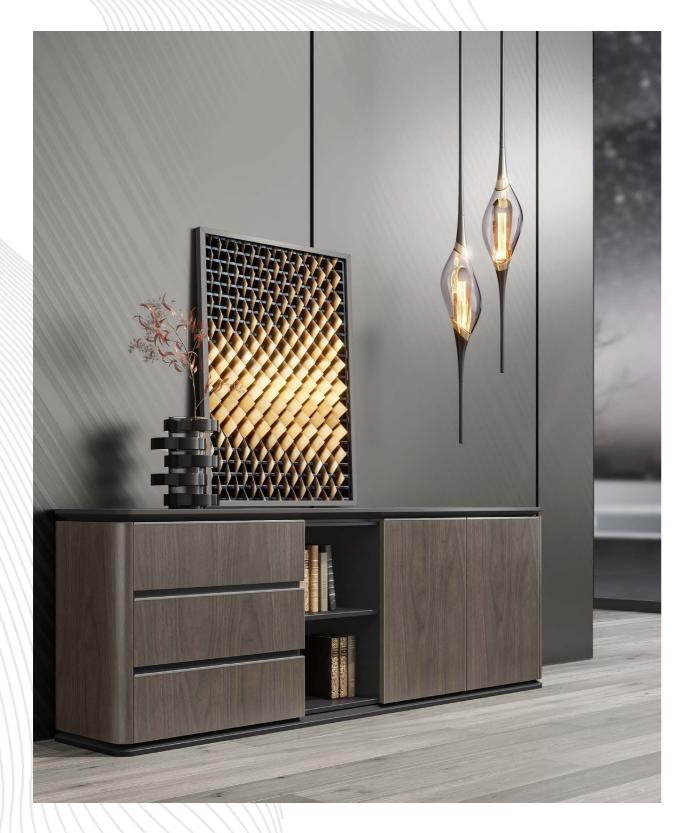

A moderate degree of visuality.

Think big and embrace changes.

Low cabinets and tea cabinets are like blocks scattered in the city, being pleasing to look at and pragmatic to use with.

Mobilize five senses

An ingenious space inherits the skillful achievement of craftsman and makes new definitions about the intelligent office in the future.

Mini-cabinet looks dainty and delicate, a total delight to your eyes even if in the corner.