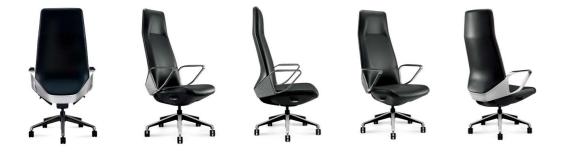

#### Chair

CAT80SQ W670\*D650\*H1255(mm)

CAT60SQ W670\*D650\*H995(mm)

CAT80SC W670\*D650\*H1265(mm)

CAT60SC W670\*D650\*H1005(mm)