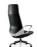

Chair 23

Chosen cow leather with refined stitching together constitutes a fine touch under your fingers and exudes a calm demeanor.

22

The three-stage cushion makes a mix of soft, medium and firm foams, offering long-lasting comfort.

Clad in Nappa leather, the armrest strikes a perfect balance between comfort and beauty, providing a design aesthetics as pure and luxurious as possible.

Italian Donati mechanism brings user-friendly operations and one-piece simple visuality.

### Lead a brilliant life

Carry on the design aesthetics of Rolls-Royce, and inject blue blood into the chair. Altaes stands out at the first sight.

60mm-diameter PU casters guarantee excellent bearing capacity and noise-canceling movement.