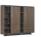

#### File cabinet

EK97.280043 W2800\*D430\*H2050(mm)

EK96.230043 W2300\*D4300\*H800(mm)

EK95.190043 W1900\*D430\*H800(mm)

EK94.120066 W1200\*D662\*H672(mm)