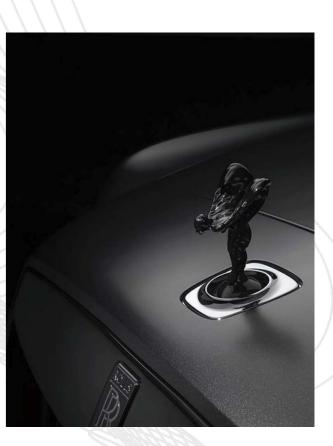

### Lead a brilliant life

Carry on the design aesthetics of Rolls-Royce, and inject blue blood into the chair. Altaes stands out at the first sight.

60mm-diameter PU casters guarantee excellent bearing capacity and noise-canceling movement.