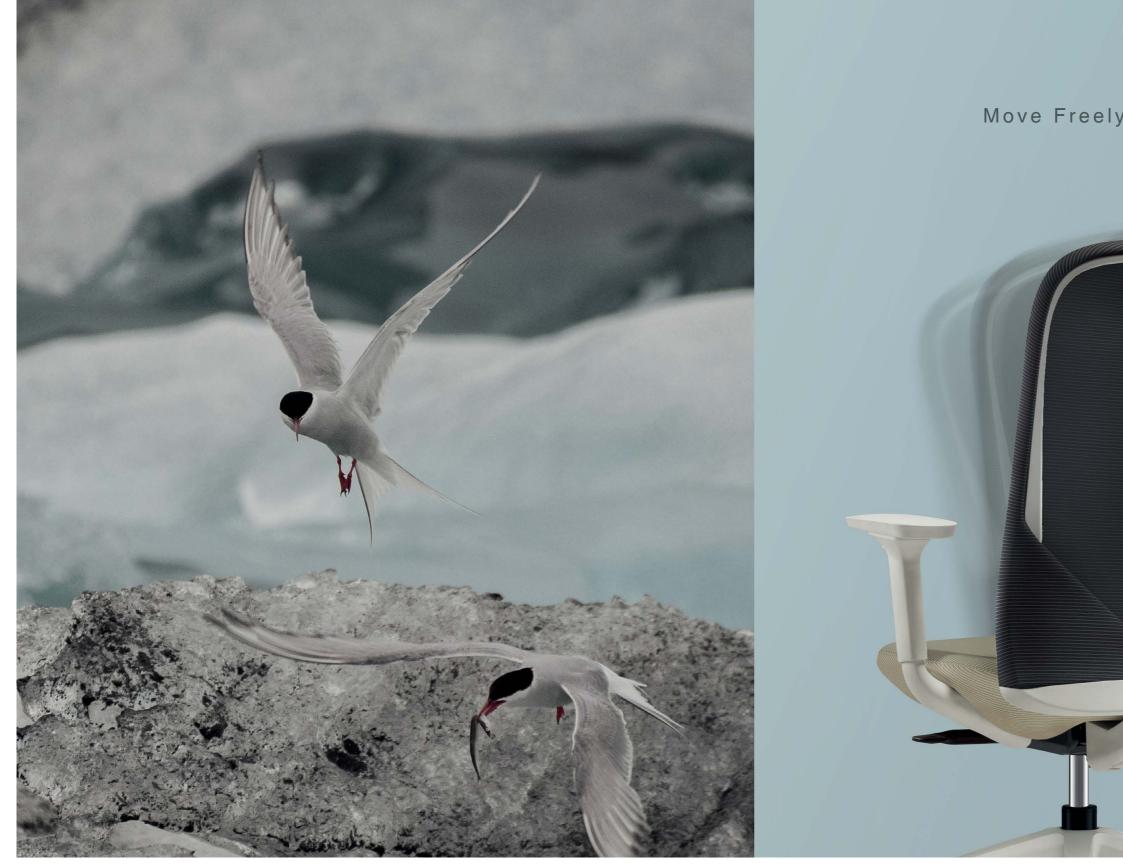

Sunon

**AVEZA** 

Aveza, crafted by the cutting-edge German design studio FORM AND BRANCH, is inspired by the wings of a flying bird. It is a chair that swings with you flexibly while keeps its own balance, helping you break out of sedentary work style and adding more dynamic for the office elites at work.

## Aveza, Born For Sport

Have you ever wondered how many moves a person would take in the office in a day? Drinking water, browsing websites, writing plans, passing documents, communicating with colleagues...How could one possibly go without a versatile chair? Aveza's unique dynamic mechanism design empowers your 360 joints and 700+pieces of muscles to move effectively with the backrest sway, greatly increasing your work efficiency.