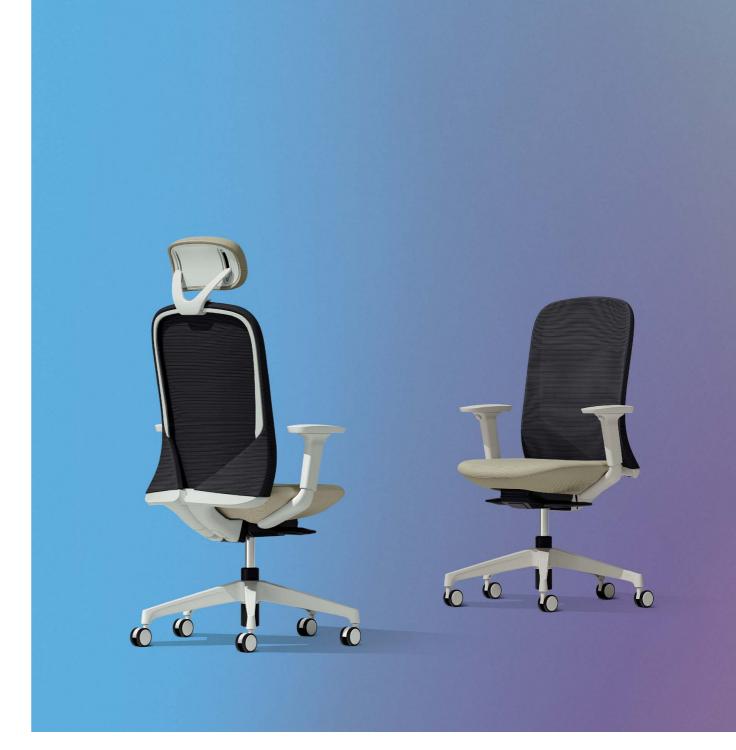

Sunon

**AVEZA** 

Aveza, crafted by the cutting-edge German design studio FORM AND BRANCH, is inspired by the wings of a flying bird. It is a chair that swings with you flexibly while keeps its own balance, helping you break out of sedentary work style and adding more dynamic for the office elites at work.

# V-shaped backrest does everything for your back comfort

A suitable office chair is your warm company in the nine-to-five working life, whose wide arms are indispensable along your career path. The V-shaped back support perfectly fits your back like a stretched wing and eases your lumbar and back like tender hands. The ergonomic design of the backrest allows easy adjustment according to your sitting position. This slight change for your back brings totally new level of comfort.

## Aveza, Born For Sport

Have you ever wondered how many moves a person would take in the office in a day? Drinking water, browsing websites, writing plans, passing documents, communicating with colleagues...How could one possibly go without a versatile chair? Aveza's unique dynamic mechanism design empowers your 360 joints and 700+pieces of muscles to move effectively with the backrest sway, greatly increasing your work efficiency.

## A Fully Adjustable Chair Built For Your Comfort

With its ergonomic design, Aveza can be adjusted in accordance with the way you sit. No matter what your height and posture is, the chair can provide a most comfortable experience, meeting diverse work needs.