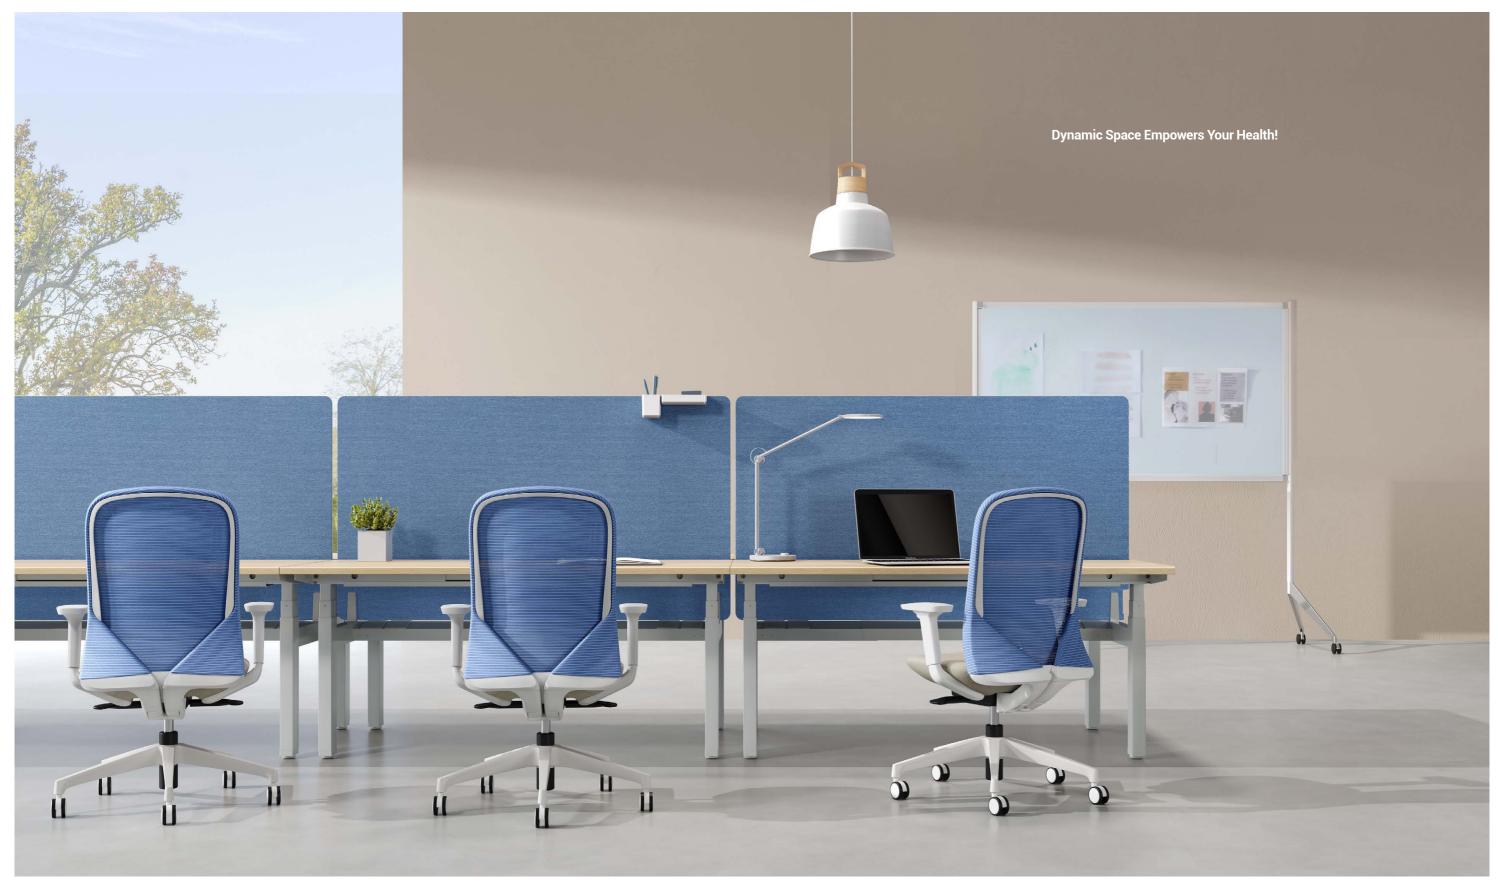

Sunon

**AVEZA** 

Aveza, crafted by the cutting-edge German design studio FORM AND BRANCH, is inspired by the wings of a flying bird. It is a chair that swings with you flexibly while keeps its own balance, helping you break out of sedentary work style and adding more dynamic for the office elites at work.

## A Fully Adjustable Chair Built For Your Comfort

With its ergonomic design, Aveza can be adjusted in accordance with the way you sit. No matter what your height and posture is, the chair can provide a most comfortable experience, meeting diverse work needs.