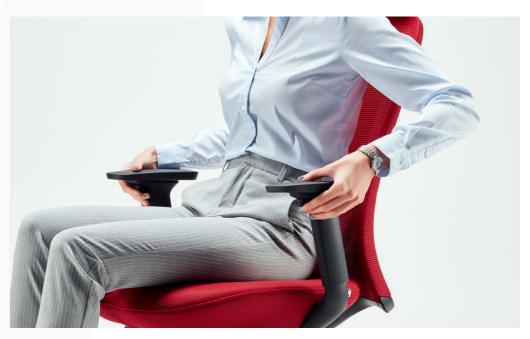

## A Fully Adjustable Chair Built For Your Comfort

With its ergonomic design, Aveza can be adjusted in accordance with the way you sit. No matter what your height and posture is, the chair can provide a most comfortable experience, meeting diverse work needs.

Armrest Height Adjustment 45mm

Backrest Tilt Adjustment Angle 20 Degrees

Armrest Rotatable to Left and Right ±15 Degrees