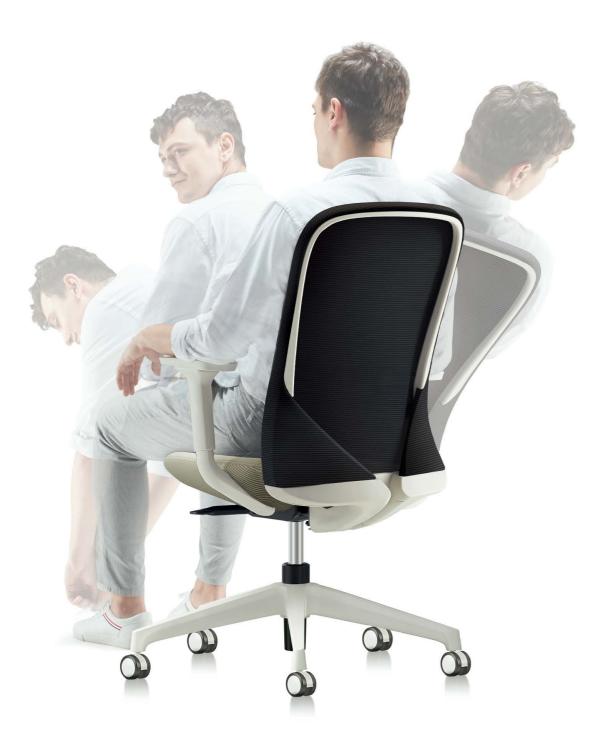

## Aveza, Born For Sport

Have you ever wondered how many moves a person would take in the office in a day? Drinking water, browsing websites, writing plans, passing documents, communicating with colleagues...How could one possibly go without a versatile chair? Aveza's unique dynamic mechanism design empowers your 360 joints and 700+pieces of muscles to move effectively with the backrest sway, greatly increasing your work efficiency.

## A Fully Adjustable Chair Built For Your Comfort

With its ergonomic design, Aveza can be adjusted in accordance with the way you sit. No matter what your height and posture is, the chair can provide a most comfortable experience, meeting diverse work needs.