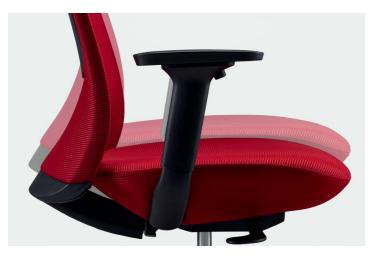

Armrest Height Adjustment 45mm

Backrest Tilt Adjustment Angle 20 Degrees

Armrest Rotatable to Left and Right ±15 Degrees

## A Fully Adjustable Chair Built For Your Comfort

With its ergonomic design, Aveza can be adjusted in accordance with the way you sit. No matter what your height and posture is, the chair can provide a most comfortable experience, meeting diverse work needs.