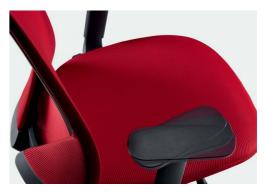

Armrest Height Adjustment 45mm

Backrest Tilt Adjustment Angle 20 Degrees

Armrest Rotatable to Left and Right ±15 Degrees