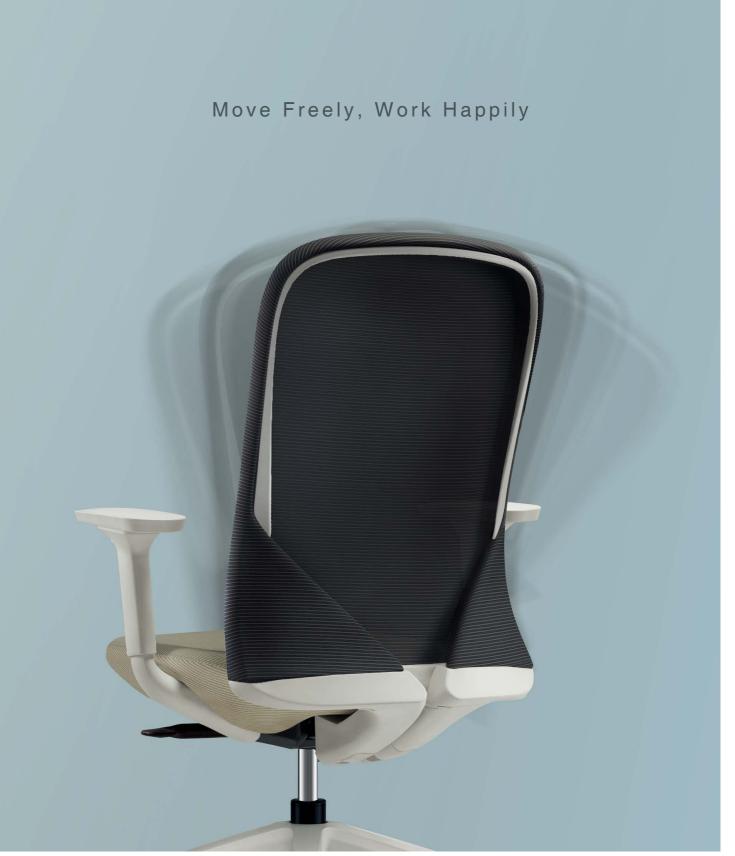

## Aveza, Born For Sport

Have you ever wondered how many moves a person would take in the office in a day? Drinking water, browsing websites, writing plans, passing documents, communicating with colleagues...How could one possibly go without a versatile chair? Aveza's unique dynamic mechanism design empowers your 360 joints and 700+pieces of muscles to move effectively with the backrest sway, greatly increasing your work efficiency.

## A Fully Adjustable Chair Built For Your Comfort

With its ergonomic design, Aveza can be adjusted in accordance with the way you sit. No matter what your height and posture is, the chair can provide a most comfortable experience, meeting diverse work needs.