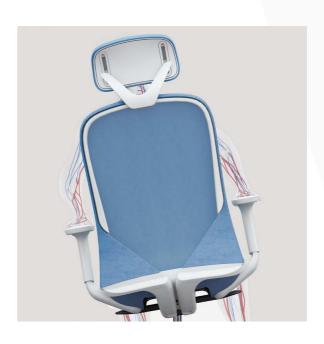

# V-shaped backrest does everything for your back comfort

A suitable office chair is your warm company in the nine-to-five working life, whose wide arms are indispensable along your career path. The V-shaped back support perfectly fits your back like a stretched wing and eases your lumbar and back like tender hands. The ergonomic design of the backrest allows easy adjustment according to your sitting position. This slight change for your back brings totally new level of comfort.

## A Fully Adjustable Chair Built For Your Comfort

With its ergonomic design, Aveza can be adjusted in accordance with the way you sit. No matter what your height and posture is, the chair can provide a most comfortable experience, meeting diverse work needs.