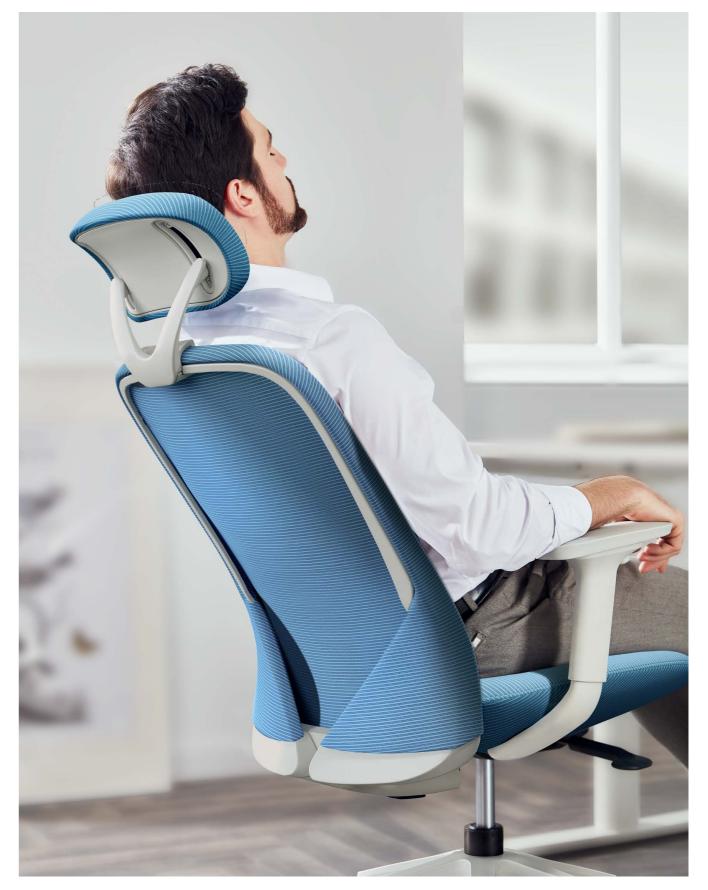

# V-shaped backrest does everything for your back comfort

A suitable office chair is your warm company in the nine-to-five working life, whose wide arms are indispensable along your career path. The V-shaped back support perfectly fits your back like a stretched wing and eases your lumbar and back like tender hands. The ergonomic design of the backrest allows easy adjustment according to your sitting position. This slight change for your back brings totally new level of comfort.

## A Fully Adjustable Chair Built For Your Comfort

With its ergonomic design, Aveza can be adjusted in accordance with the way you sit. No matter what your height and posture is, the chair can provide a most comfortable experience, meeting diverse work needs.