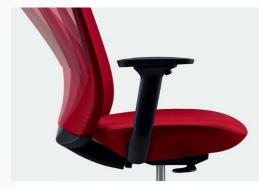

Armrest Height Adjustment 45mm

Backrest Tilt Adjustment Angle 20 Degrees

Armrest Rotatable to Left and Right ±15 Degrees