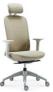

Sunon

**AVEZA** 

Aveza, crafted by the cutting-edge German design studio FORM AND BRANCH, is inspired by the wings of a flying bird. It is a chair that swings with you flexibly while keeps its own balance, helping you break out of sedentary work style and adding more dynamic for the office elites at work.

# V-shaped backrest does everything for your back comfort

A suitable office chair is your warm company in the nine-to-five working life, whose wide arms are indispensable along your career path. The V-shaped back support perfectly fits your back like a stretched wing and eases your lumbar and back like tender hands. The ergonomic design of the backrest allows easy adjustment according to your sitting position. This slight change for your back brings totally new level of comfort.

## A Fully Adjustable Chair Built For Your Comfort

With its ergonomic design, Aveza can be adjusted in accordance with the way you sit. No matter what your height and posture is, the chair can provide a most comfortable experience, meeting diverse work needs.