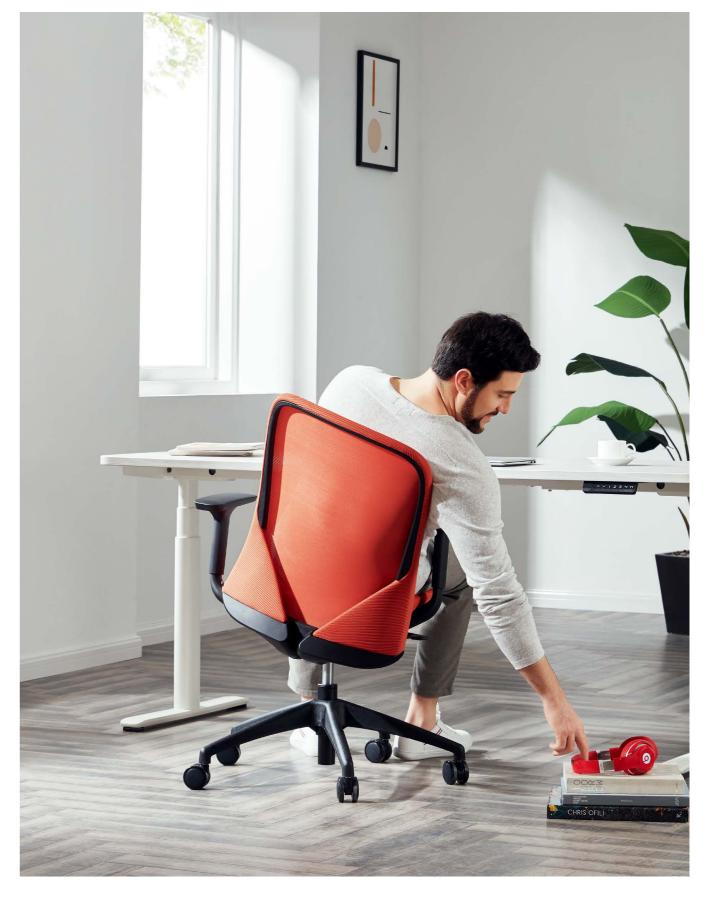

## Aveza, Born For Sport

Have you ever wondered how many moves a person would take in the office in a day? Drinking water, browsing websites, writing plans, passing documents, communicating with colleagues...How could one possibly go without a versatile chair? Aveza's unique dynamic mechanism design empowers your 360 joints and 700+pieces of muscles to move effectively with the backrest sway, greatly increasing your work efficiency.

## A Fully Adjustable Chair Built For Your Comfort

With its ergonomic design, Aveza can be adjusted in accordance with the way you sit. No matter what your height and posture is, the chair can provide a most comfortable experience, meeting diverse work needs.