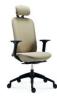

Sunon

**AVEZA** 

Aveza, crafted by the cutting-edge German design studio FORM AND BRANCH, is inspired by the wings of a flying bird. It is a chair that swings with you flexibly while keeps its own balance, helping you break out of sedentary work style and adding more dynamic for the office elites at work.

# V-shaped backrest does everything for your back comfort

A suitable office chair is your warm company in the nine-to-five working life, whose wide arms are indispensable along your career path. The V-shaped back support perfectly fits your back like a stretched wing and eases your lumbar and back like tender hands. The ergonomic design of the backrest allows easy adjustment according to your sitting position. This slight change for your back brings totally new level of comfort.

## A Fully Adjustable Chair Built For Your Comfort

With its ergonomic design, Aveza can be adjusted in accordance with the way you sit. No matter what your height and posture is, the chair can provide a most comfortable experience, meeting diverse work needs.