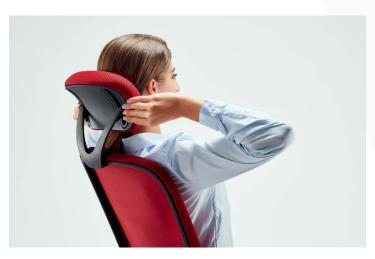

左右摇摆角度 ±10° Seat Swing Angle (to right/left) ±10 Degrees

Headrest Height Adjustment 25mm

Height Adjustment 88mm

## A Fully Adjustable Chair Built For Your Comfort

With its ergonomic design, Aveza can be adjusted in accordance with the way you sit. No matter what your height and posture is, the chair can provide a most comfortable experience, meeting diverse work needs.