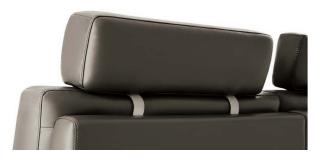

# Concise, but not Simple

Modern, as the soft fine leather and the hard metal legs are mixed and matched; high-quality, as its main frame is built with superior pine wood; eye-catching, as it's embedded with stainless steel decorative bars; user-friendly, as the headrest is detachable and optional according to individual needs.

## 130°, Art of Noon Break

With the widened 30cm armrests as pillows, the ergonomicallydesigned 130° curve perfectly fitting human cervical spine, and highly-resilient moulded foam of exactly the right level of softness, Cherish will take you into a sweet sweet dreamland in no time.