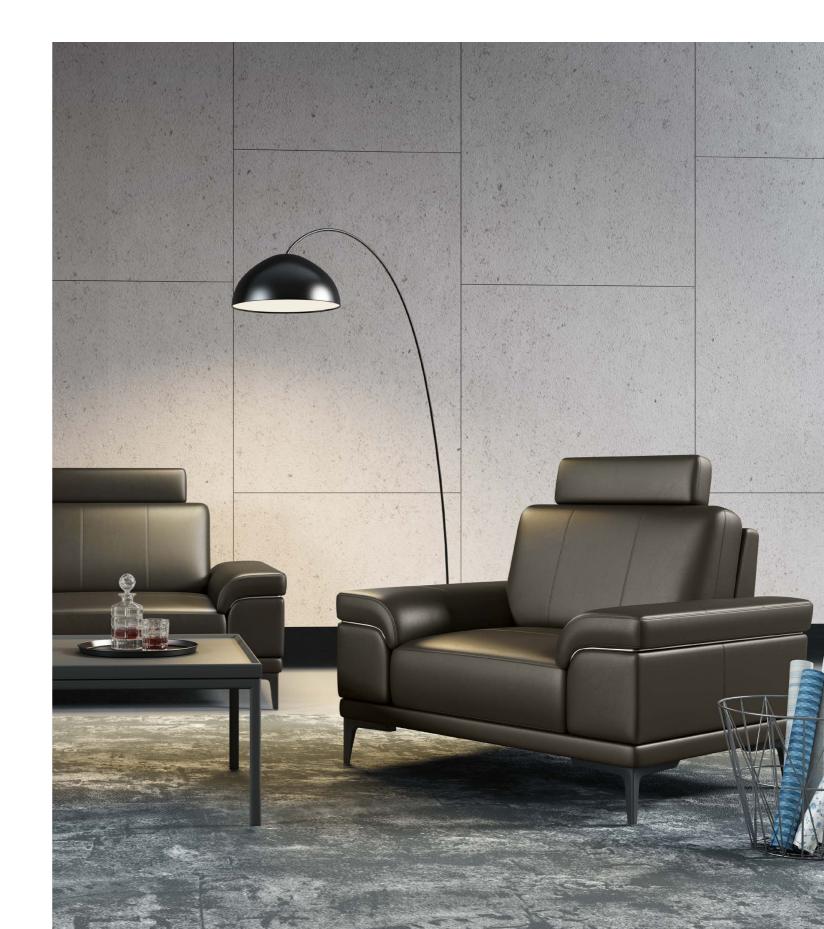

# **Craftsmanship Comfort Quality**

Taking a nap at noon is a good habit to maintain high efficiency at work, however, most sofas currently available in the market are not suitable for sleeping. Aiming to solve this problem, Sunon has developed Cherish, a sitting & lying dual-purpose sofa, to meet the need of daily reception and noon breaks in office and to provide more possibilities.

# **Cherish Your Energy, Relieve Your Fatigue**

We know that in this intense working environment, what you really need is a cozy place for taking a good nap at noon breaks. However, modern offices are very limited in space, and it's never a good idea to simply put a bed there. No worries, Cherish is always there for you. Cherish Sofa, for sitting, for lying, and for a nice rest.