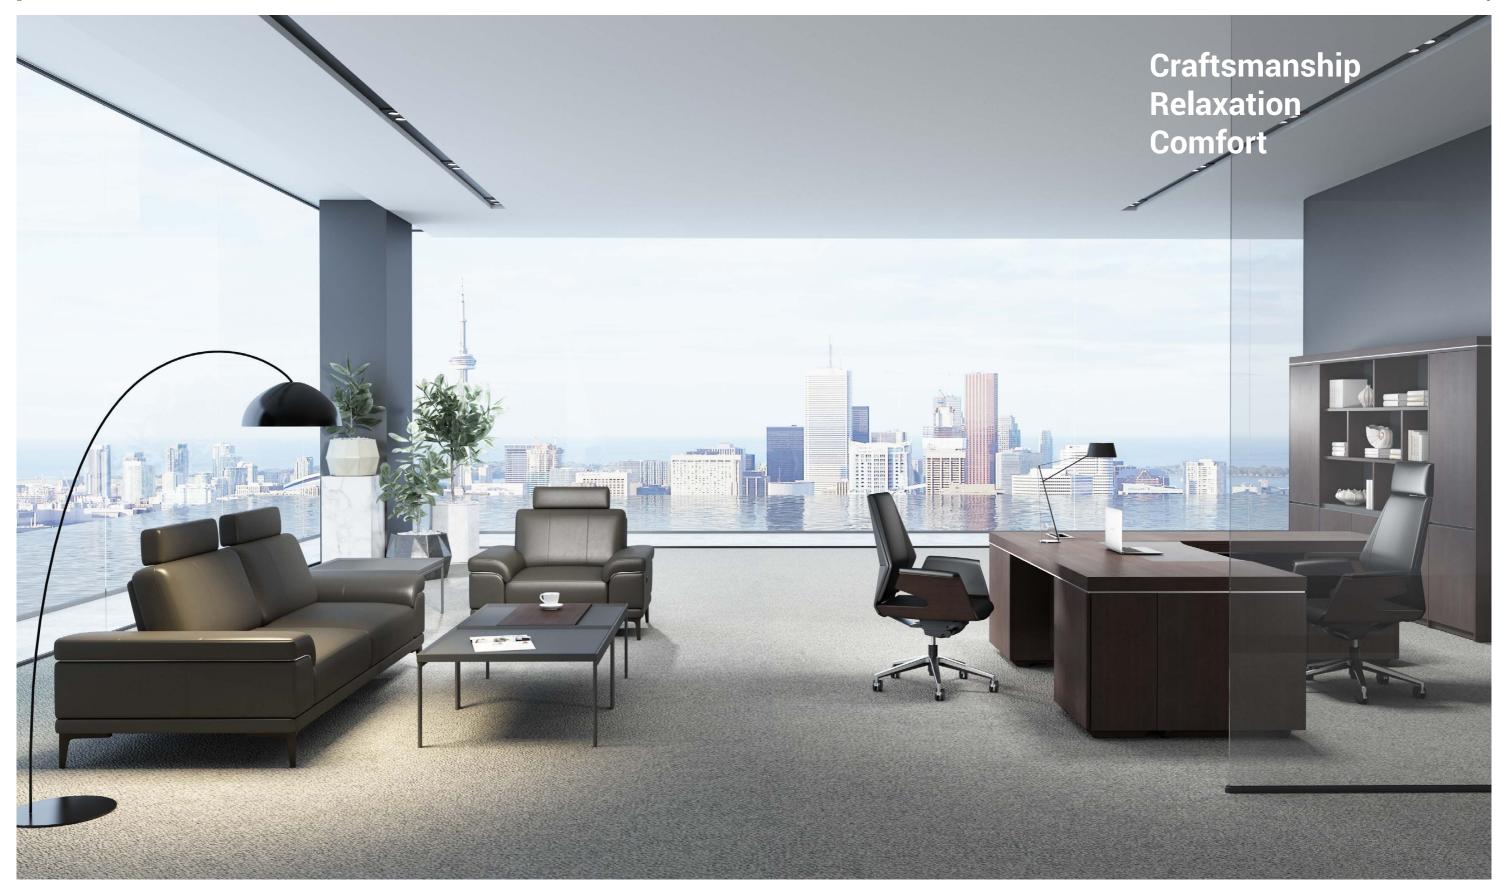

# **Craftsmanship Comfort Quality**

Taking a nap at noon is a good habit to maintain high efficiency at work, however, most sofas currently available in the market are not suitable for sleeping. Aiming to solve this problem, Sunon has developed Cherish, a sitting & lying dual-purpose sofa, to meet the need of daily reception and noon breaks in office and to provide more possibilities.

# **Cherish Your Energy, Relieve Your Fatigue**

We know that in this intense working environment, what you really need is a cozy place for taking a good nap at noon breaks. However, modern offices are very limited in space, and it's never a good idea to simply put a bed there. No worries, Cherish is always there for you. Cherish Sofa, for sitting, for lying, and for a nice rest.