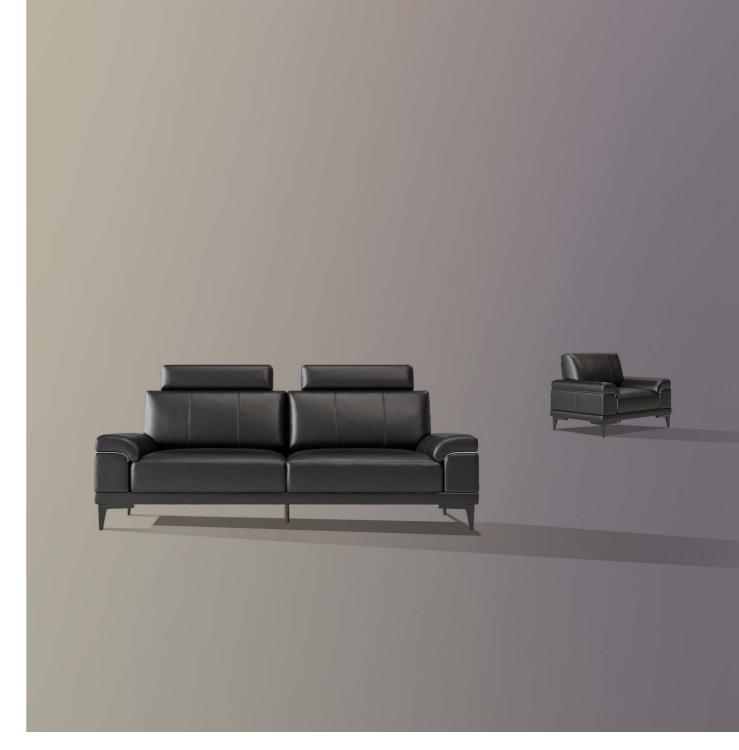

### Sofa

SX93.3/CN+SX95.1 W2250\*D1060\*H790\*430(mm)

SX92.3/CN+SX95.1 W2250\*D910\*H830\*430(mm)

SX92.1.1/CN+SX94.1 W1200\*D910\*H830\*430(mm)

SX95.1.CN/WP/MR W650\*D125\*H450(mm)

SX94.1.CN/WP/MR W550\*D125\*H450(mm)