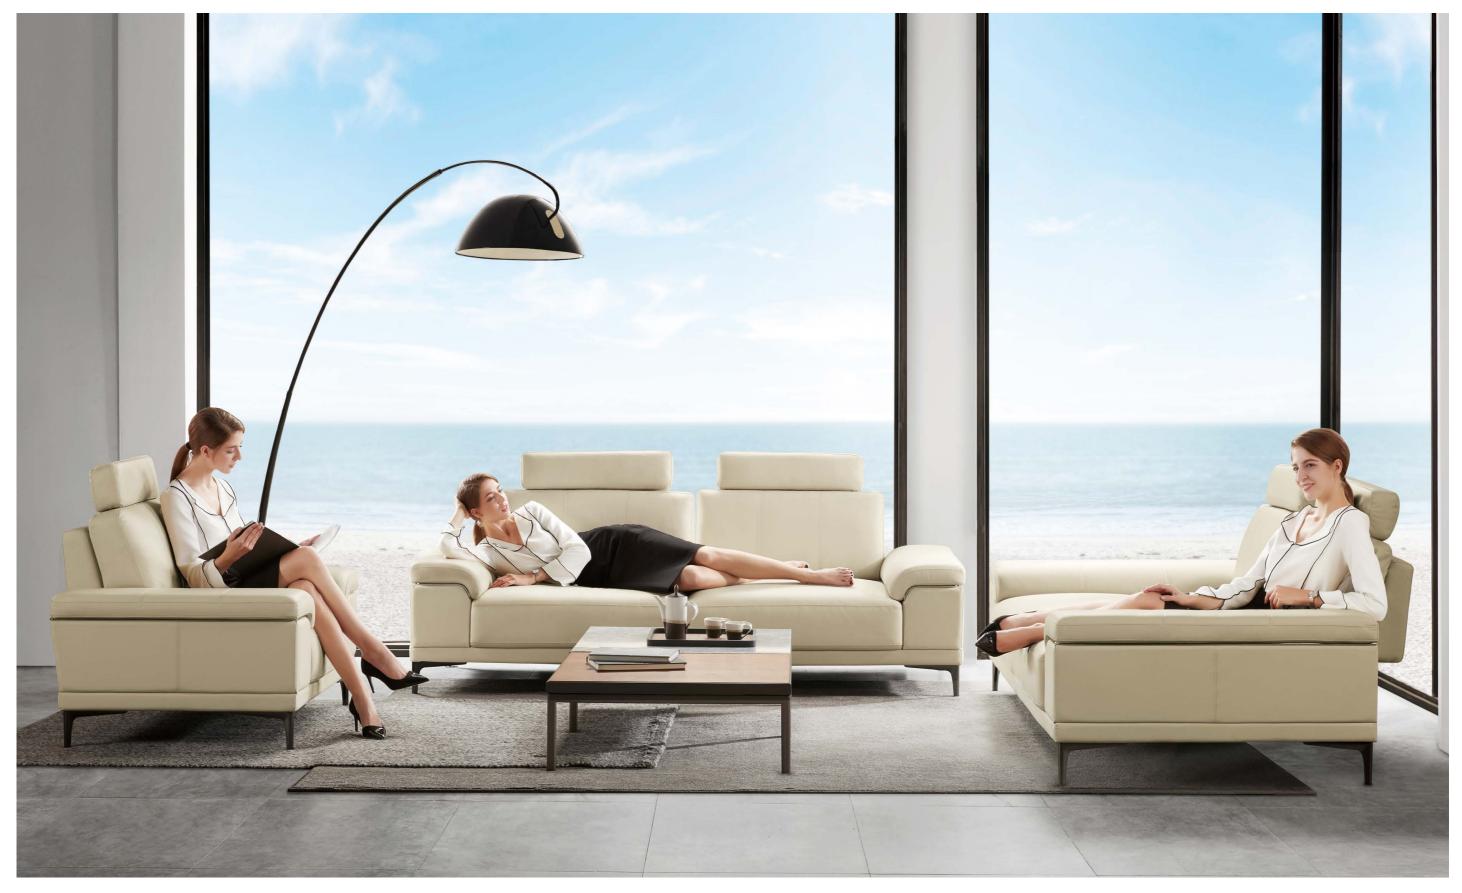

# **Cherish Your Energy, Relieve Your Fatigue**

We know that in this intense working environment, what you really need is a cozy place for taking a good nap at noon breaks. However, modern offices are very limited in space, and it's never a good idea to simply put a bed there. No worries, Cherish is always there for you. Cherish Sofa, for sitting, for lying, and for a nice rest.

## 130°, Art of Noon Break

With the widened 30cm armrests as pillows, the ergonomicallydesigned 130° curve perfectly fitting human cervical spine, and highly-resilient moulded foam of exactly the right level of softness, Cherish will take you into a sweet sweet dreamland in no time.

## Sit or Lie Down as You Want

The seat depth could be easily switched between 2 levels. 53cm, for receiving guests, for treating friends; 105cm, for taking a break, for having a nap. Different seat depths, different life modes.