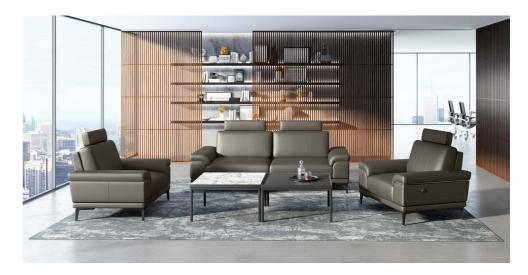

# **Craftsmanship Comfort Quality**

Taking a nap at noon is a good habit to maintain high efficiency at work, however, most sofas currently available in the market are not suitable for sleeping. Aiming to solve this problem, Sunon has developed Cherish, a sitting & lying dual-purpose sofa, to meet the need of daily reception and noon breaks in office and to provide more possibilities.

# **Cherish Your Energy, Relieve Your Fatigue**

We know that in this intense working environment, what you really need is a cozy place for taking a good nap at noon breaks. However, modern offices are very limited in space, and it's never a good idea to simply put a bed there. No worries, Cherish is always there for you. Cherish Sofa, for sitting, for lying, and for a nice rest.