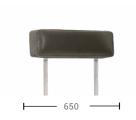

### Sofa

SX93.3/CN+SX95.1 W2250\*D1060\*H790\*430(mm)

SX92.3/CN+SX95.1 W2250\*D910\*H830\*430(mm)

SX92.1.1/CN+SX94.1 W1200\*D910\*H830\*430(mm)

SX95.1.CN/WP/MR W650\*D125\*H450(mm)

SX94.1.CN/WP/MR W550\*D125\*H450(mm)