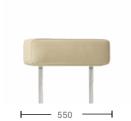

### Sofa

SX93.3/CN+SX95.1 W2250\*D1060\*H790\*430(mm)

SX92.3/CN+SX95.1 W2250\*D910\*H830\*430(mm)

SX92.1.1/CN+SX94.1 W1200\*D910\*H830\*430(mm)

SX95.1.CN/WP/MR W650\*D125\*H450(mm)

SX94.1.CN/WP/MR W550\*D125\*H450(mm)