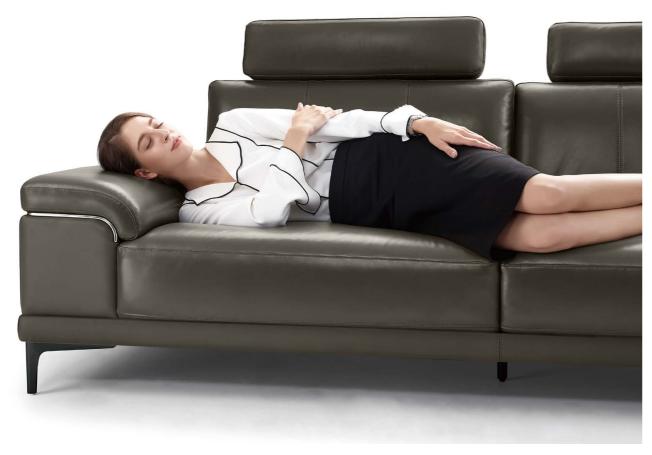

## 130°, Art of Noon Break

With the widened 30cm armrests as pillows, the ergonomicallydesigned 130° curve perfectly fitting human cervical spine, and highly-resilient moulded foam of exactly the right level of softness, Cherish will take you into a sweet sweet dreamland in no time.

## Sit or Lie Down as You Want

The seat depth could be easily switched between 2 levels. 53cm, for receiving guests, for treating friends; 105cm, for taking a break, for having a nap. Different seat depths, different life modes.