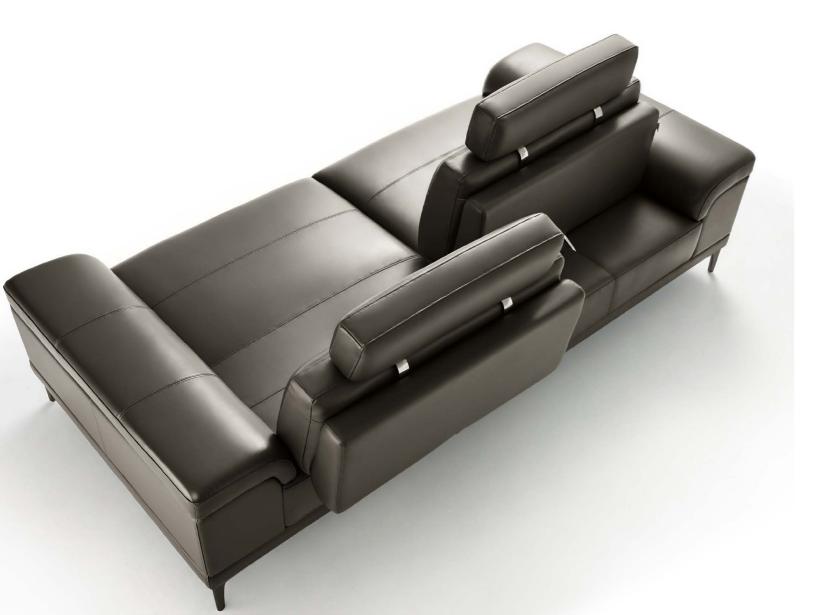

# **Cherish Your Energy, Relieve Your Fatigue**

We know that in this intense working environment, what you really need is a cozy place for taking a good nap at noon breaks. However, modern offices are very limited in space, and it's never a good idea to simply put a bed there. No worries, Cherish is always there for you. Cherish Sofa, for sitting, for lying, and for a nice rest.

## 130°, Art of Noon Break

With the widened 30cm armrests as pillows, the ergonomicallydesigned 130° curve perfectly fitting human cervical spine, and highly-resilient moulded foam of exactly the right level of softness, Cherish will take you into a sweet sweet dreamland in no time.

## Sit or Lie Down as You Want

The seat depth could be easily switched between 2 levels. 53cm, for receiving guests, for treating friends; 105cm, for taking a break, for having a nap. Different seat depths, different life modes.