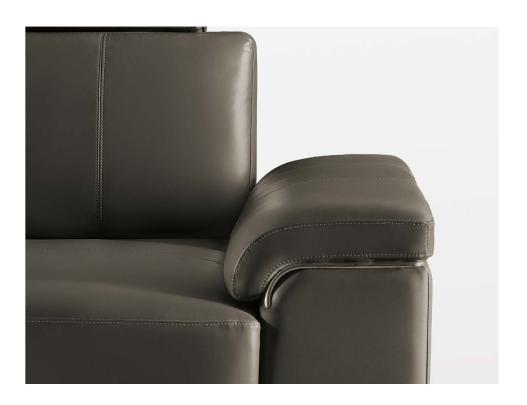

## 130°, Art of Noon Break

With the widened 30cm armrests as pillows, the ergonomicallydesigned 130° curve perfectly fitting human cervical spine, and highly-resilient moulded foam of exactly the right level of softness, Cherish will take you into a sweet sweet dreamland in no time.

## Sit or Lie Down as You Want

The seat depth could be easily switched between 2 levels. 53cm, for receiving guests, for treating friends; 105cm, for taking a break, for having a nap. Different seat depths, different life modes.