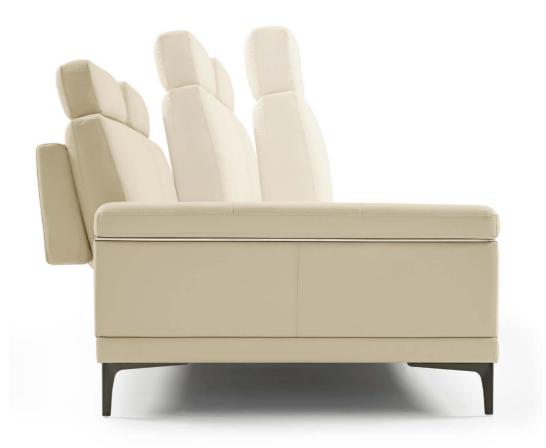

## 130°, Art of Noon Break

With the widened 30cm armrests as pillows, the ergonomicallydesigned 130° curve perfectly fitting human cervical spine, and highly-resilient moulded foam of exactly the right level of softness, Cherish will take you into a sweet sweet dreamland in no time.

## Sit or Lie Down as You Want

The seat depth could be easily switched between 2 levels. 53cm, for receiving guests, for treating friends; 105cm, for taking a break, for having a nap. Different seat depths, different life modes.