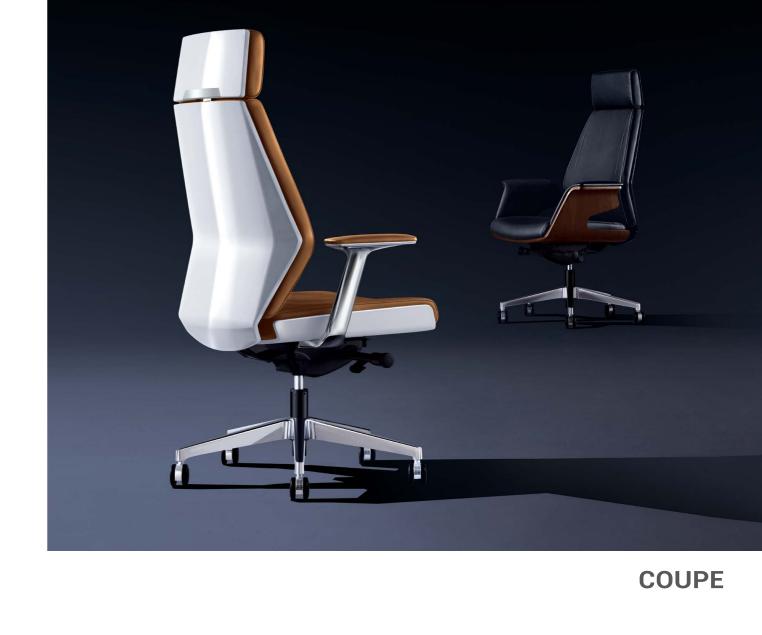

#### Precise cutting

Exquisite contour Extreme comfort Coupe-What a luxury seating should be

## Like sitting in the coupe

Named after a car with a fixed roof, two doors, two or four seats, and usually a sloping back, Coupe boasts refined precision with a seductive elegance. Diamond-cutting aesthetics, as a refreshing antidote to the conventional monotony, endows coupe with unprecedented elegance and indulges users with maximum sitting comfort. Coupe is ready to offer you a fast and furious seating experience at any time.

# Coupe Chair

With craftsmanship at heart.

6 8

()

b

16

Specification

CCP81SR/SC/SQ