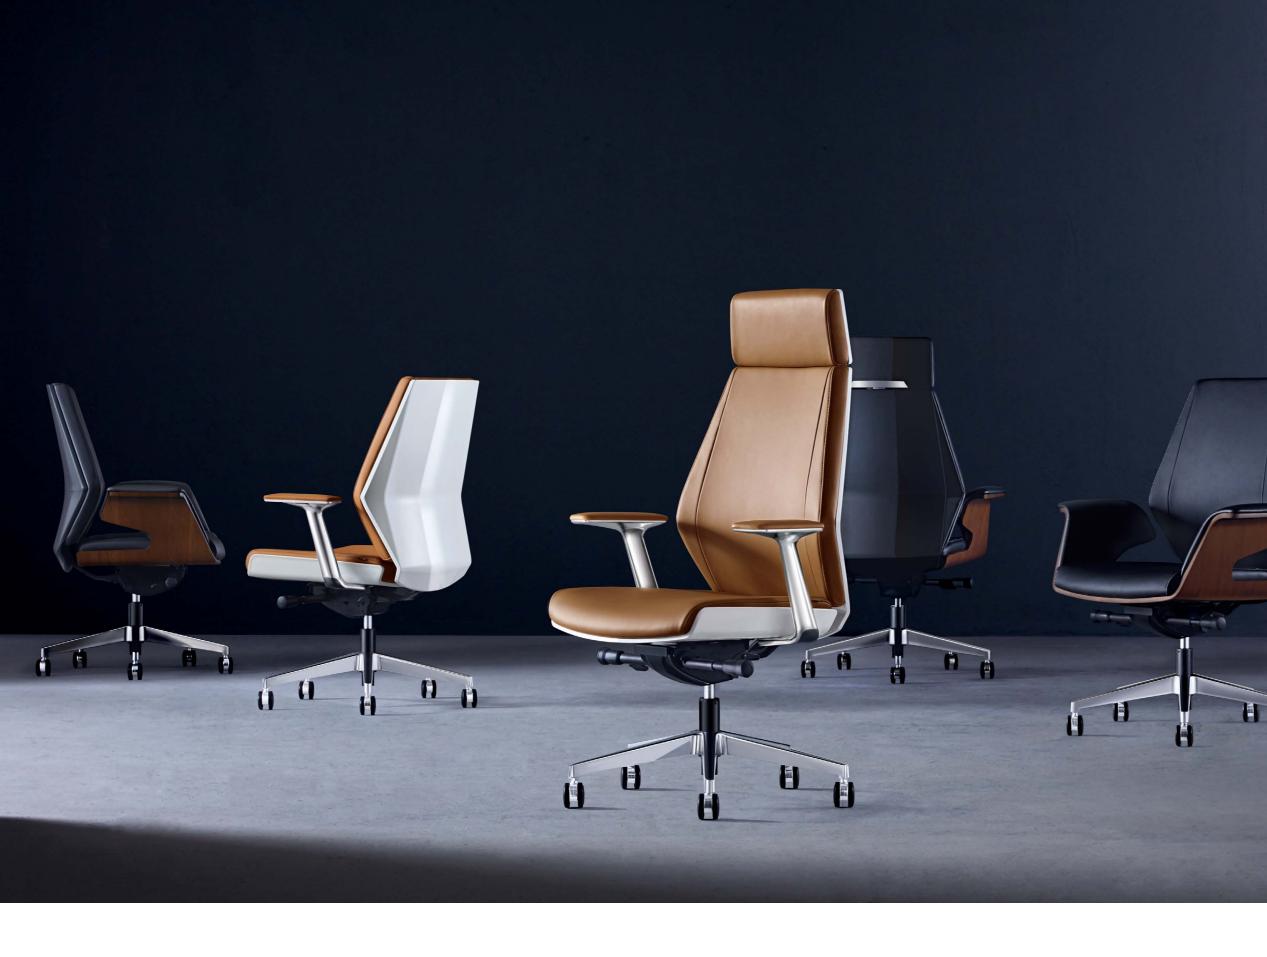

Well begun is

half (

Spray-free High gloss

Mid back Flexible Comfortable

Available in both high and mid backs, Coupe allows you to personalize your comfort based on your habits.

High back Stylistic Dignified

## Like sitting in the coupe

Named after a car with a fixed roof, two doors, two or four seats, and usually a sloping back, Coupe boasts refined precision with a seductive elegance. Diamond-cutting aesthetics, as a refreshing antidote to the conventional monotony, endows coupe with unprecedented elegance and indulges users with maximum sitting comfort. Coupe is ready to offer you a fast and furious seating experience at any time.