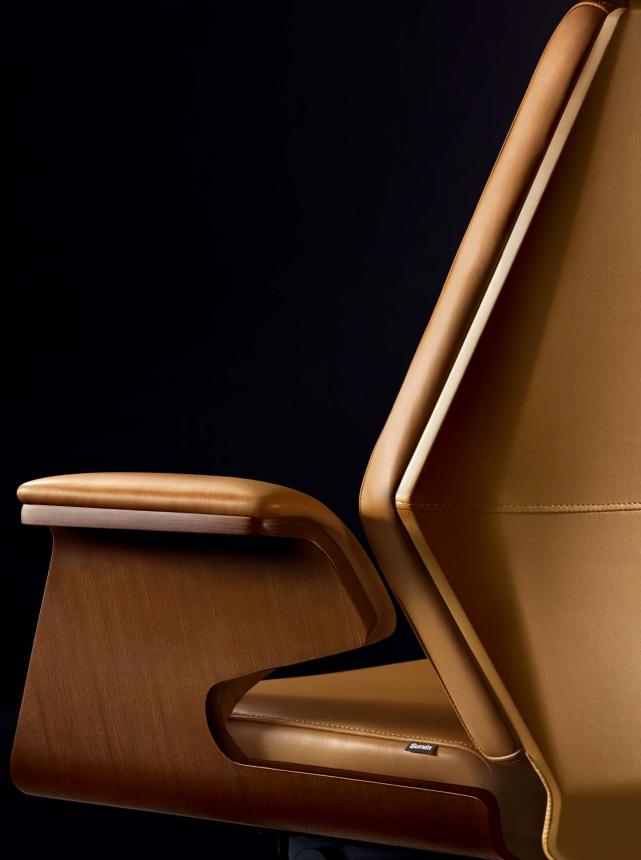

#### Precise cutting

Exquisite contour Extreme comfort Coupe-What a luxury seating should be

## Like sitting in the coupe

Named after a car with a fixed roof, two doors, two or four seats, and usually a sloping back, Coupe boasts refined precision with a seductive elegance. Diamond-cutting aesthetics, as a refreshing antidote to the conventional monotony, endows coupe with unprecedented elegance and indulges users with maximum sitting comfort. Coupe is ready to offer you a fast and furious seating experience at any time.

A mix of soft and hard

Three-stage foam gives you appropriate support all the way from hip to poples.

To give less pressure on thighs

To enfold buttock

To support body weight

Diamond-cutting art exemplifies business fashion and illuminates shining lives.