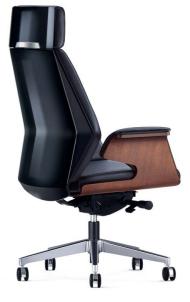

## Like sitting in the coupe

Named after a car with a fixed roof, two doors, two or four seats, and usually a sloping back, Coupe boasts refined precision with a seductive elegance. Diamond-cutting aesthetics, as a refreshing antidote to the conventional monotony, endows coupe with unprecedented elegance and indulges users with maximum sitting comfort. Coupe is ready to offer you a fast and furious seating experience at any time.

Well begun is

half (

Spray-free High gloss

Mid back Flexible Comfortable

Available in both high and mid backs, Coupe allows you to personalize your comfort based on your habits.

High back Stylistic Dignified