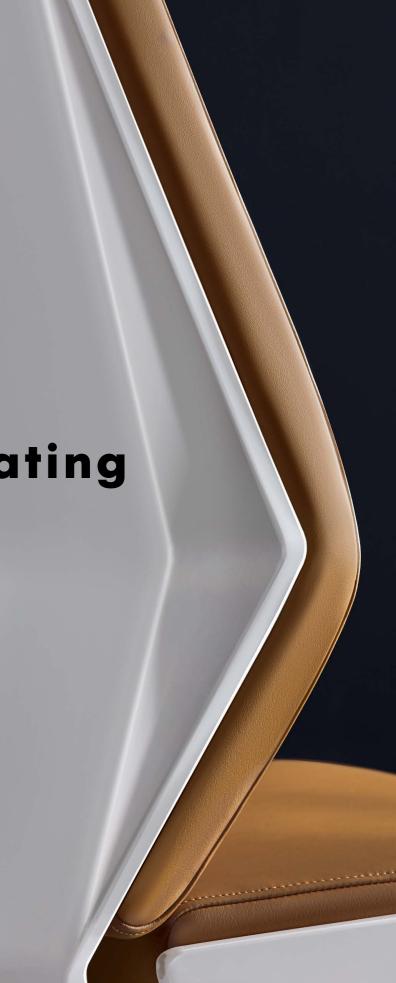

# One-piece backrest

Innate elegance

Born to be

different

High-profile

Seductive at

first sight

Business style

A mix of soft and hard

Three-stage foam gives you appropriate support all the way from hip to poples.

To give less pressure on thighs

To enfold buttock

To support body weight

Diamond-cutting art exemplifies business fashion and illuminates shining lives.