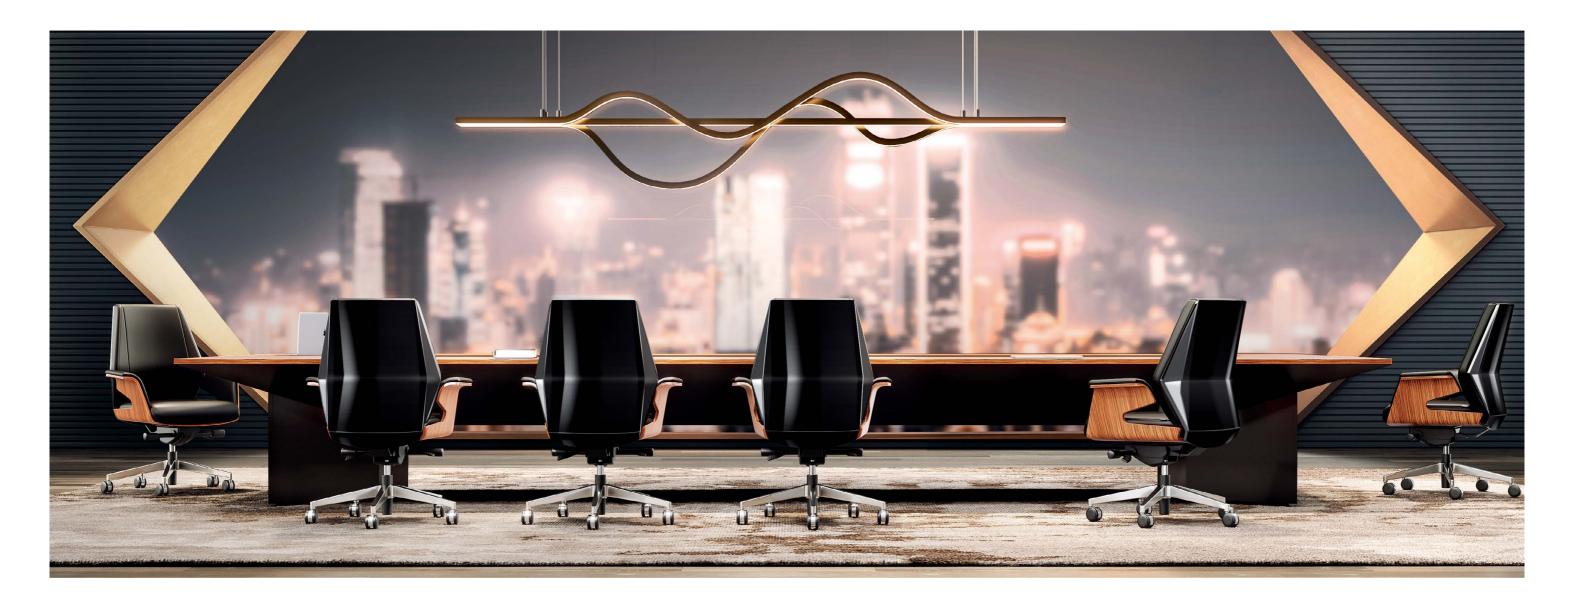

## Like sitting in the coupe

Named after a car with a fixed roof, two doors, two or four seats, and usually a sloping back, Coupe boasts refined precision with a seductive elegance. Diamond-cutting aesthetics, as a refreshing antidote to the conventional monotony, endows coupe with unprecedented elegance and indulges users with maximum sitting comfort. Coupe is ready to offer you a fast and furious seating experience at any time.

#### Leather cover

Lustrous Comfortable

Synchronous tilting

Synchronous tilting follows the reclining inertance of the body and satisfies the working needs of different situations.

Flexible seats are indispensable catalysts for impromptu discussions. Coupe's PU nylon casters feature 360° free rotation and silent movement. The meeting mode can be activated at any time. Adjustable headrest offers solid support for your head and cervical vertebrate, thus helps you to relax yourselves.

Well begun is

half (

Spray-free High gloss

Mid back Flexible Comfortable

Available in both high and mid backs, Coupe allows you to personalize your comfort based on your habits.

High back Stylistic Dignified