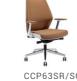

# Coupe Chair

With craftsmanship at heart.

6 8

()

b

16

Specification

CCP81SR/SC/SQ

W760\*D640\*H1025(mm)

CCP83SR/SQ W740\*D640\*H1210(mm)

CCP63SR/SQ W745\*D650\*H1030(mm)