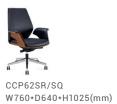

W760\*D640\*H1025(mm)

CCP83SR/SQ W740\*D640\*H1210(mm)

CCP63SR/SQ W745\*D650\*H1030(mm)