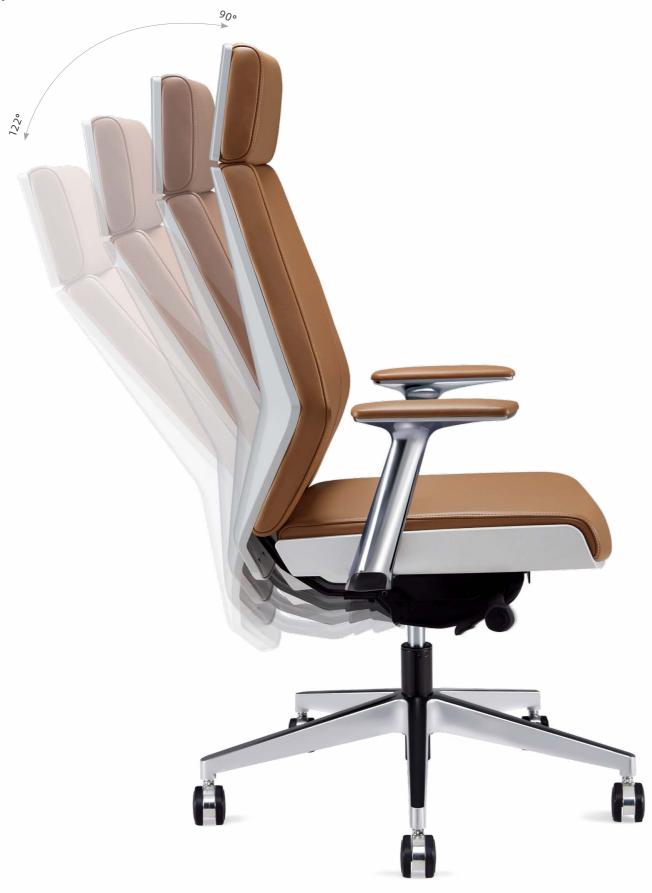

#### Leather cover

Lustrous Comfortable

Synchronous tilting

Synchronous tilting follows the reclining inertance of the body and satisfies the working needs of different situations.

Flexible seats are indispensable catalysts for impromptu discussions. Coupe's PU nylon casters feature 360° free rotation and silent movement. The meeting mode can be activated at any time. Adjustable headrest offers solid support for your head and cervical vertebrate, thus helps you to relax yourselves.