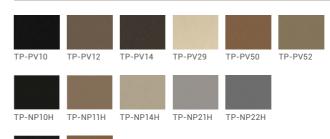

ackrest

Innate elegance

Born to be

different

High-profile

Seductive at

first sight

Business style

Well begun is

half (

Spray-free High gloss



Mid back Flexible Comfortable

Available in both high and mid backs, Coupe allows you to personalize your comfort based on your habits.



High back Stylistic Dignified

A mix of soft and hard

Three-stage foam gives you appropriate support all the way from hip to poples.



To give less pressure on thighs

To enfold buttock

To support body weight





Diamond-cutting art exemplifies business fashion and illuminates shining lives.



# Coupe Chair

With craftsmanship at heart.

6 8

()

b

16



Specification





CCP81SR/SC/SQ

W760\*D640\*H1025(mm)





CCP83SR/SQ W740\*D640\*H1210(mm)

CCP63SR/SQ W745\*D650\*H1030(mm)

#### Material



ZP9817 ZP553

Side panel





W760\*D640\*H1210(mm)



17