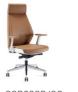

## Like sitting in the coupe

Named after a car with a fixed roof, two doors, two or four seats, and usually a sloping back, Coupe boasts refined precision with a seductive elegance. Diamond-cutting aesthetics, as a refreshing antidote to the conventional monotony, endows coupe with unprecedented elegance and indulges users with maximum sitting comfort. Coupe is ready to offer you a fast and furious seating experience at any time.

#### Leather cover

Lustrous Comfortable

Synchronous tilting

Synchronous tilting follows the reclining inertance of the body and satisfies the working needs of different situations.

Flexible seats are indispensable catalysts for impromptu discussions. Coupe's PU nylon casters feature 360° free rotation and silent movement. The meeting mode can be activated at any time. Adjustable headrest offers solid support for your head and cervical vertebrate, thus helps you to relax yourselves.