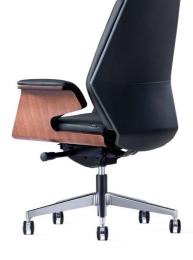

## Like sitting in the coupe

Named after a car with a fixed roof, two doors, two or four seats, and usually a sloping back, Coupe boasts refined precision with a seductive elegance. Diamond-cutting aesthetics, as a refreshing antidote to the conventional monotony, endows coupe with unprecedented elegance and indulges users with maximum sitting comfort. Coupe is ready to offer you a fast and furious seating experience at any time.

#### Leather cover

Lustrous Comfortable

Synchronous tilting

Synchronous tilting follows the reclining inertance of the body and satisfies the working needs of different situations.

Flexible seats are indispensable catalysts for impromptu discussions. Coupe's PU nylon casters feature 360° free rotation and silent movement. The meeting mode can be activated at any time. Adjustable headrest offers solid support for your head and cervical vertebrate, thus helps you to relax yourselves.