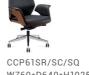

# Coupe Chair

With craftsmanship at heart.

6 8

()

b

16

Specification

CCP81SR/SC/SQ

W760\*D640\*H1025(mm)

CCP83SR/SQ W740\*D640\*H1210(mm)

CCP63SR/SQ W745\*D650\*H1030(mm)