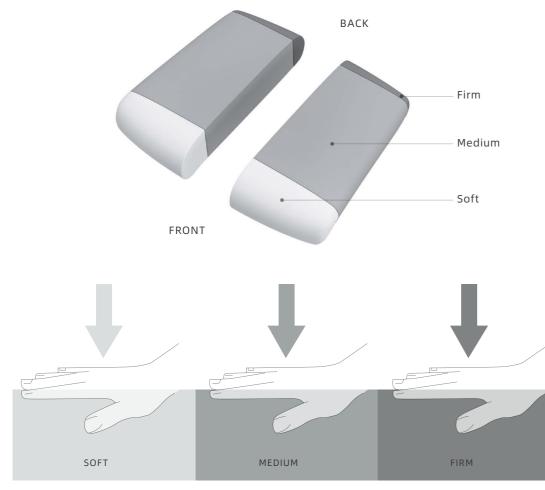

A mix of soft and hard

Three-stage foam gives you appropriate support all the way from hip to poples.

To give less pressure on thighs

To enfold buttock

To support body weight

Diamond-cutting art exemplifies business fashion and illuminates shining lives.