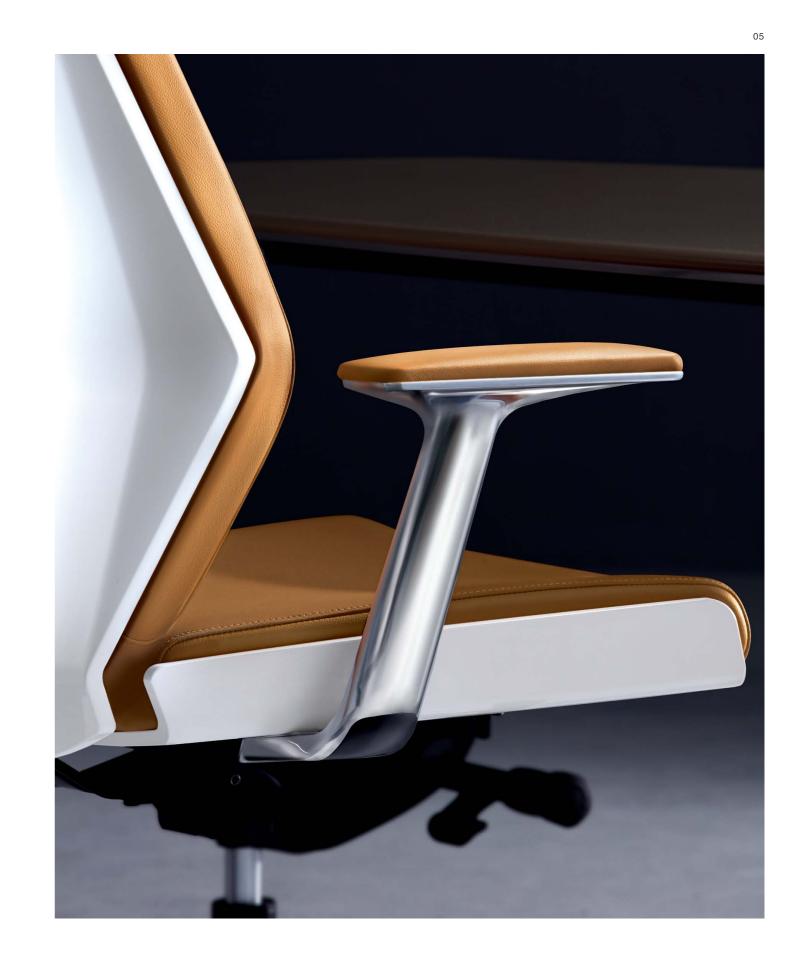

#### Leather cover

Lustrous Comfortable

Synchronous tilting

Synchronous tilting follows the reclining inertance of the body and satisfies the working needs of different situations.

Flexible seats are indispensable catalysts for impromptu discussions. Coupe's PU nylon casters feature 360° free rotation and silent movement. The meeting mode can be activated at any time. Adjustable headrest offers solid support for your head and cervical vertebrate, thus helps you to relax yourselves.