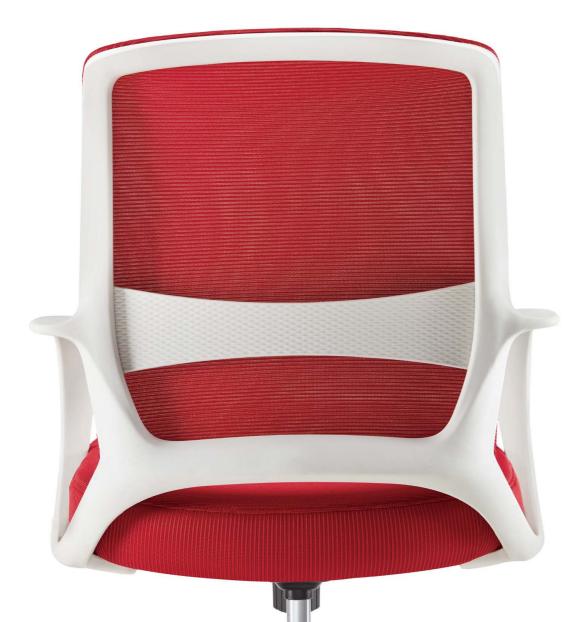

#### **Stylish Space with Dolphin Chairs**

Light and relaxing colors matches with concise and smooth lines, together showing the stylish genes of the dolphin chair. The exquisite size allows free movement and turning-around, perfect for limited spaces and corners.