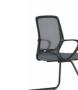

#### Three Bases Available for Varied Use

Dolphin chairs with a high base can be flexibly used in office spaces; those with a bow-shaped base are concise and elegant for reception and negotiation; and those with a high base and a feet rest and be placed in front of bars for some leisure time. Various function details sharing a united design element meet the requirements of both space integrity and individual characters.