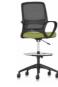

#### Three Bases Available for Varied Use

Dolphin chairs with a high base can be flexibly used in office spaces; those with a bow-shaped base are concise and elegant for reception and negotiation; and those with a high base and a feet rest and be placed in front of bars for some leisure time. Various function details sharing a united design element meet the requirements of both space integrity and individual characters.