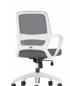

#### **Stylish Space with Dolphin Chairs**

Light and relaxing colors matches with concise and smooth lines, together showing the stylish genes of the dolphin chair. The exquisite size allows free movement and turning-around, perfect for limited spaces and corners.

#### Smooth Like A Dolphin, No Excessive Connection

S-shaped backrest fits perfectly to the spine curve. The armrest and backframe are one-piece moulded without use of any adhesion and connectors, making the line elegant and structure more stable. The overall beauty ascends in a significant way.

#### **Chanel Element Lumbar Support**

The lumbar support is 92mm at its widest and 55mm at its narrowest. In addition to the strong support it offers, it is designed with trapa-shaped grids inspired by the Chanel stitches, making spaces more stylish. Elastic fabric of various colors matches with leather, metal and other elements to show off your unique corporate ID.