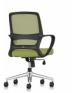

#### Three Bases Available for Varied Use

Dolphin chairs with a high base can be flexibly used in office spaces; those with a bow-shaped base are concise and elegant for reception and negotiation; and those with a high base and a feet rest and be placed in front of bars for some leisure time. Various function details sharing a united design element meet the requirements of both space integrity and individual characters.