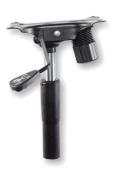

### Seat height adjustment:

The 10cm adjustment range adapts to different body height

Quick adjustment