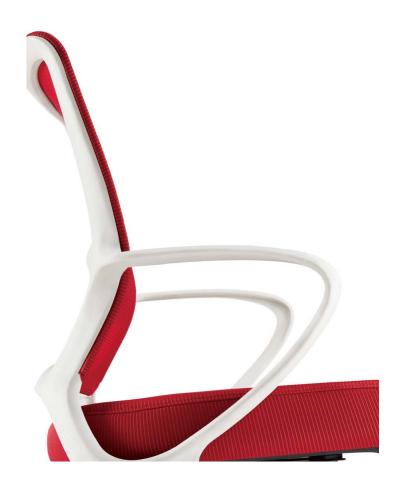

#### Smooth Like A Dolphin, No Excessive Connection

S-shaped backrest fits perfectly to the spine curve. The armrest and backframe are one-piece moulded without use of any adhesion and connectors, making the line elegant and structure more stable. The overall beauty ascends in a significant way.