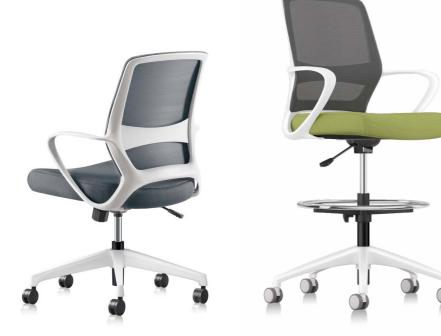

#### Three Bases Available for Varied Use

Dolphin chairs with a high base can be flexibly used in office spaces; those with a bow-shaped base are concise and elegant for reception and negotiation; and those with a high base and a feet rest and be placed in front of bars for some leisure time. Various function details sharing a united design element meet the requirements of both space integrity and individual characters.