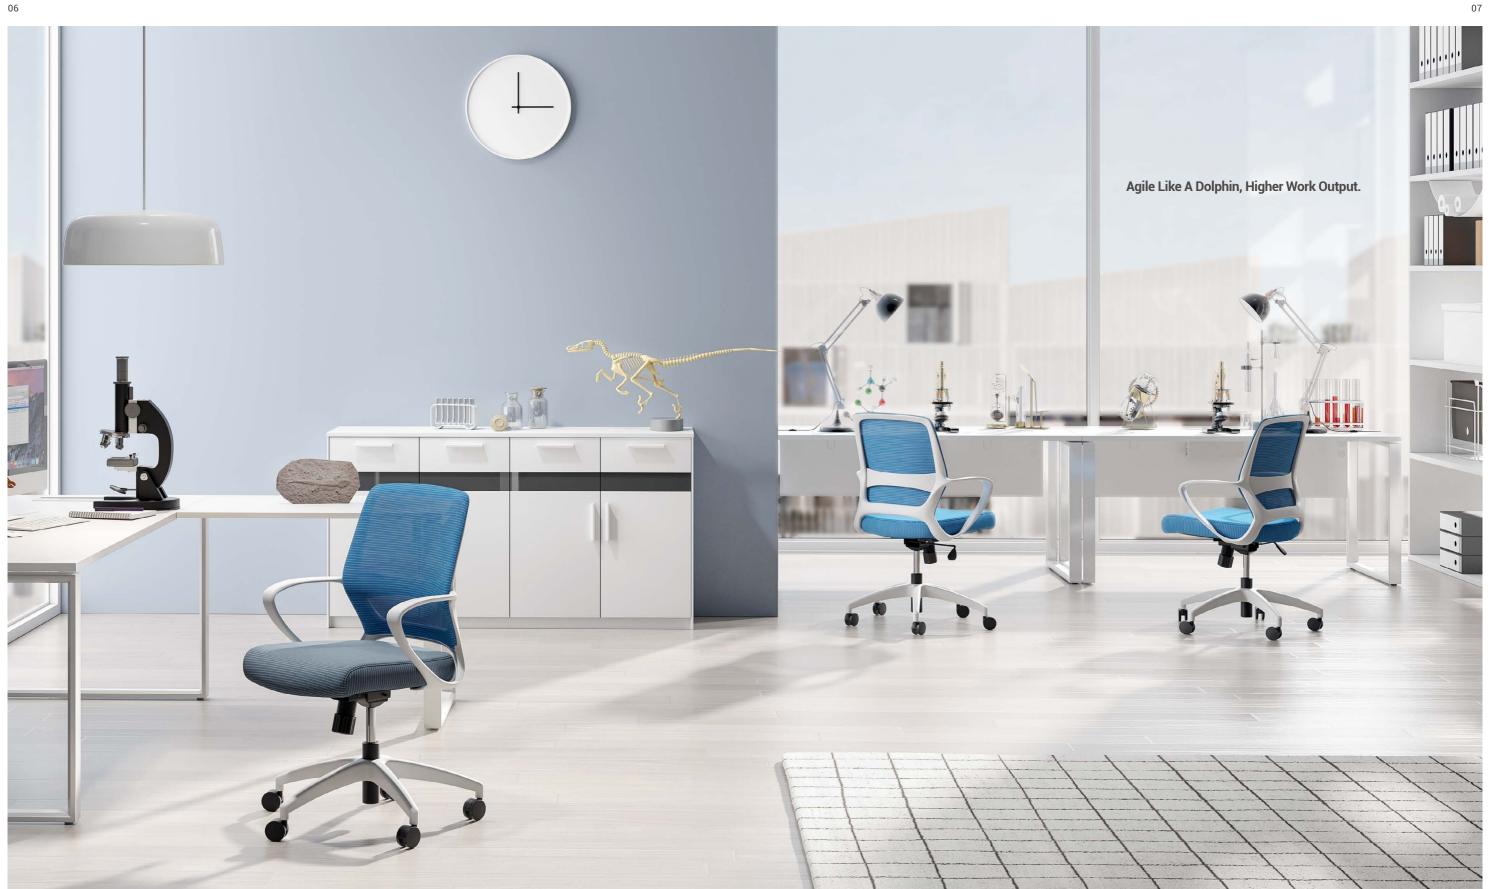

#### **Stylish Space with Dolphin Chairs**

Light and relaxing colors matches with concise and smooth lines, together showing the stylish genes of the dolphin chair. The exquisite size allows free movement and turning-around, perfect for limited spaces and corners.