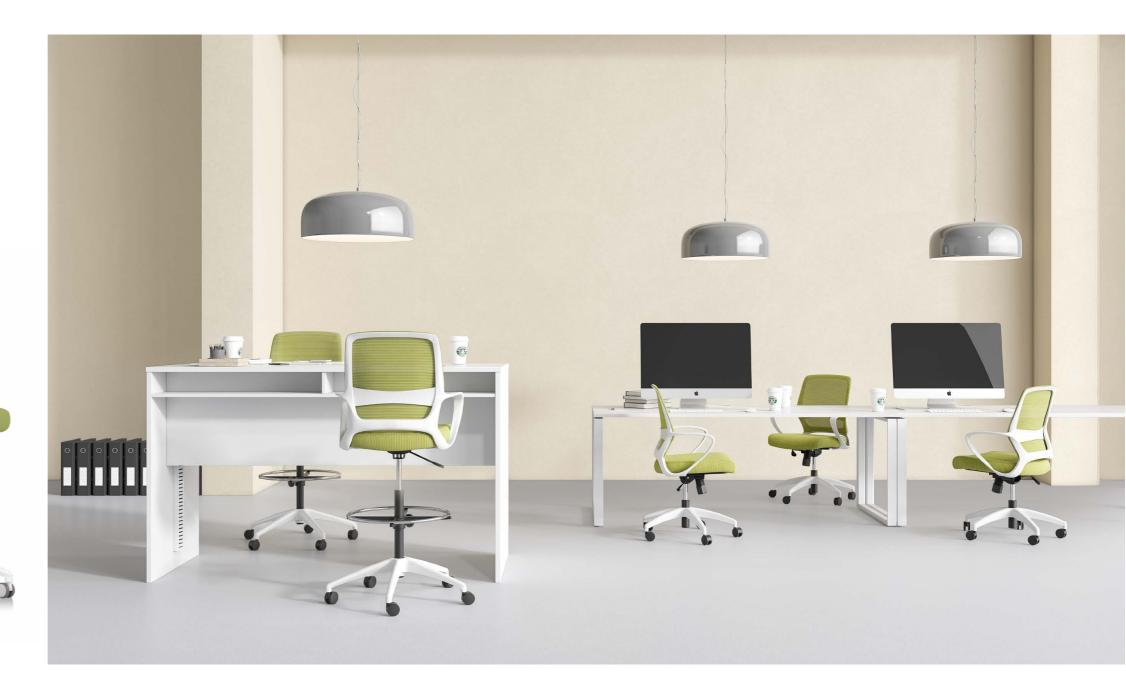

#### **Stylish Space with Dolphin Chairs**

Light and relaxing colors matches with concise and smooth lines, together showing the stylish genes of the dolphin chair. The exquisite size allows free movement and turning-around, perfect for limited spaces and corners.

#### Three Bases Available for Varied Use

Dolphin chairs with a high base can be flexibly used in office spaces; those with a bow-shaped base are concise and elegant for reception and negotiation; and those with a high base and a feet rest and be placed in front of bars for some leisure time. Various function details sharing a united design element meet the requirements of both space integrity and individual characters.