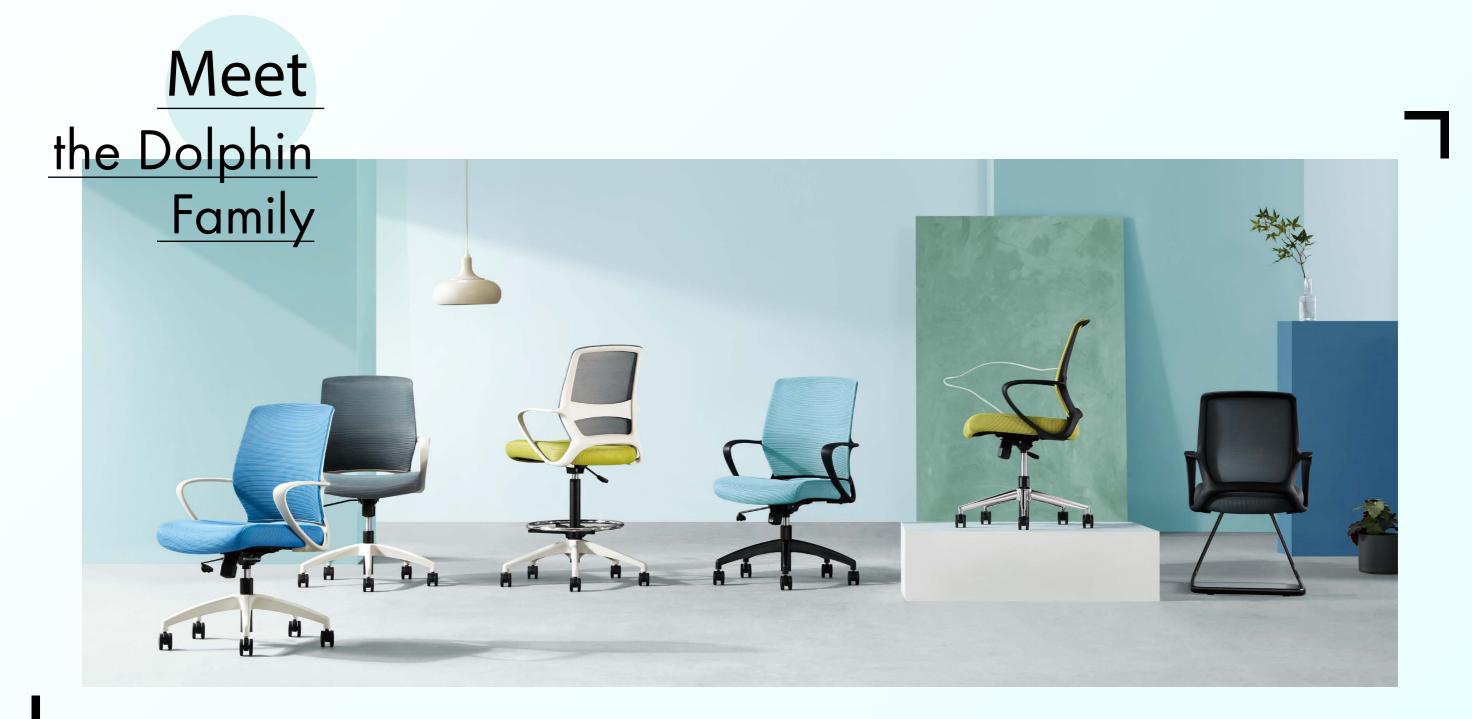

#### Three Bases Available for Varied Use

Dolphin chairs with a high base can be flexibly used in office spaces; those with a bow-shaped base are concise and elegant for reception and negotiation; and those with a high base and a feet rest and be placed in front of bars for some leisure time. Various function details sharing a united design element meet the requirements of both space integrity and individual characters.