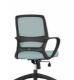

#### Three Bases Available for Varied Use

Dolphin chairs with a high base can be flexibly used in office spaces; those with a bow-shaped base are concise and elegant for reception and negotiation; and those with a high base and a feet rest and be placed in front of bars for some leisure time. Various function details sharing a united design element meet the requirements of both space integrity and individual characters.