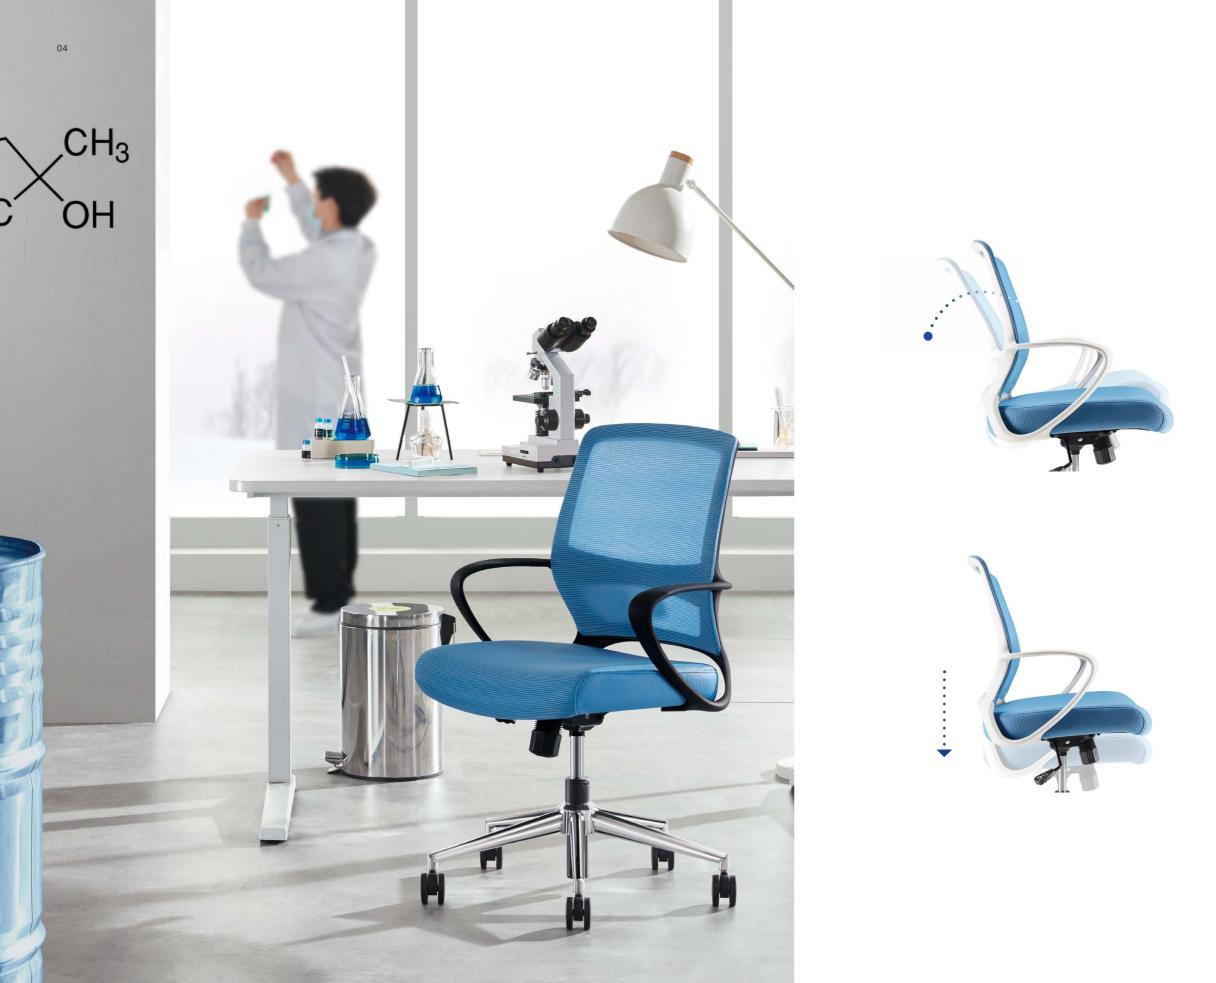

#### Backrest tilt adjustment:

16°-tilt ensures casual and comfortable talks.

Free angle adjustment

### Seat height adjustment:

The 10cm adjustment range adapts to different body height

Quick adjustment