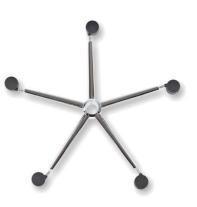

#### Three Bases Available for Varied Use

Dolphin chairs with a high base can be flexibly used in office spaces; those with a bow-shaped base are concise and elegant for reception and negotiation; and those with a high base and a feet rest and be placed in front of bars for some leisure time. Various function details sharing a united design element meet the requirements of both space integrity and individual characters.