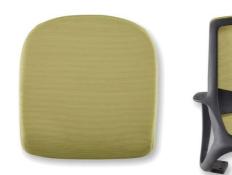

#### Smooth Like A Dolphin, No Excessive Connection

S-shaped backrest fits perfectly to the spine curve. The armrest and backframe are one-piece moulded without use of any adhesion and connectors, making the line elegant and structure more stable. The overall beauty ascends in a significant way.

#### **Chanel Element Lumbar Support**

The lumbar support is 92mm at its widest and 55mm at its narrowest. In addition to the strong support it offers, it is designed with trapa-shaped grids inspired by the Chanel stitches, making spaces more stylish. Elastic fabric of various colors matches with leather, metal and other elements to show off your unique corporate ID.