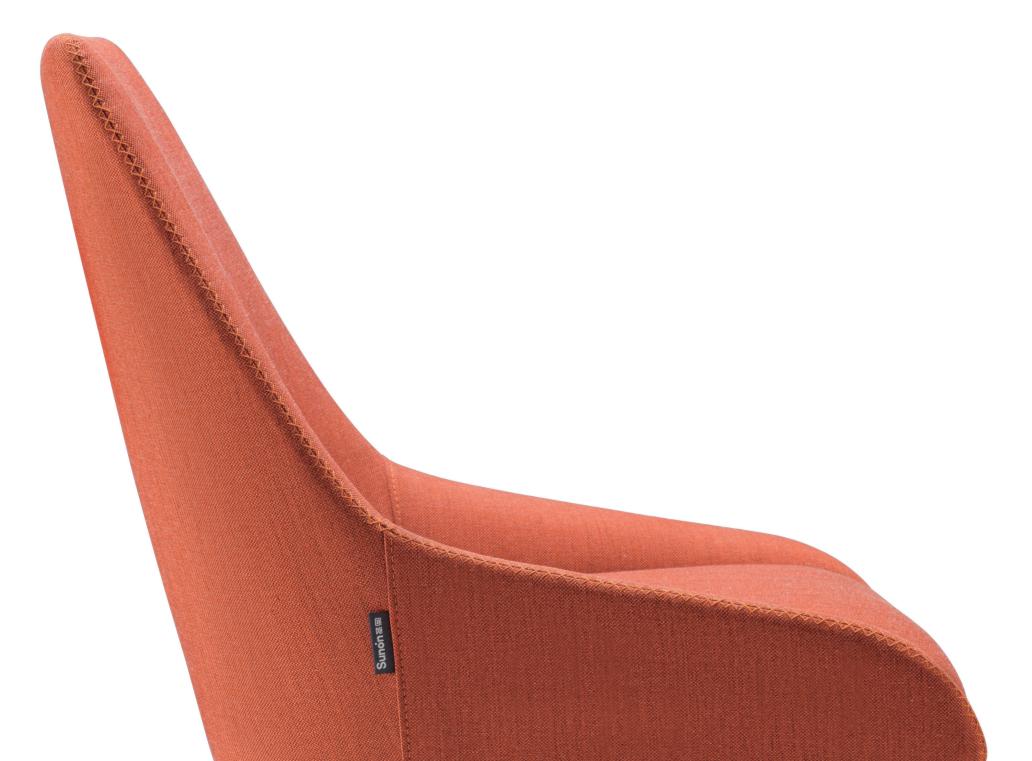

The streamlined armrest presents a sculptural form, an artwork that is spirited and approachable.

It has no armrest. Simple, natural, flexible and free.

It is stitched purely by hands in the last procedure. No more coldness and order of machines, stitched in an X-form, exquisite and gentle.