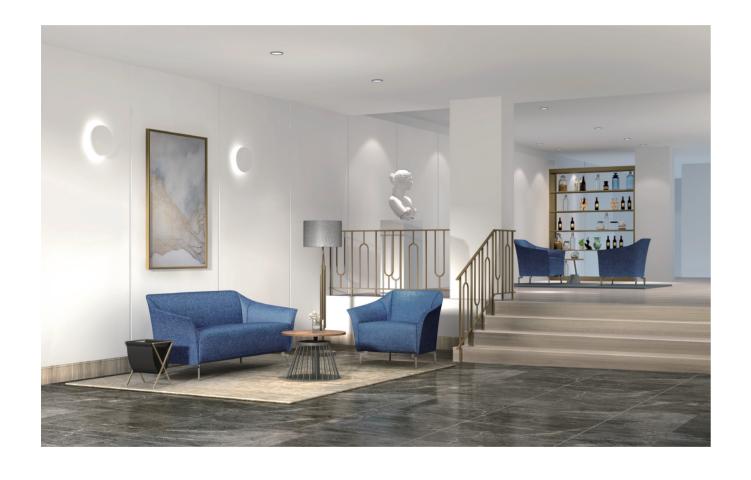

#### Sofa

SF65.3.MR W1830\*D730\*H760\*440(mm)

SF64.1.MR W760\*D730\*H800\*450(mm)

SF35.1.CN.L

SF35.1.MR.L W660\*D660\*H790\*450(mm)

W780\*D730\*H760\*440(mm)

W660\*D660\*H790\*450(mm)

SF44.1.MR.M