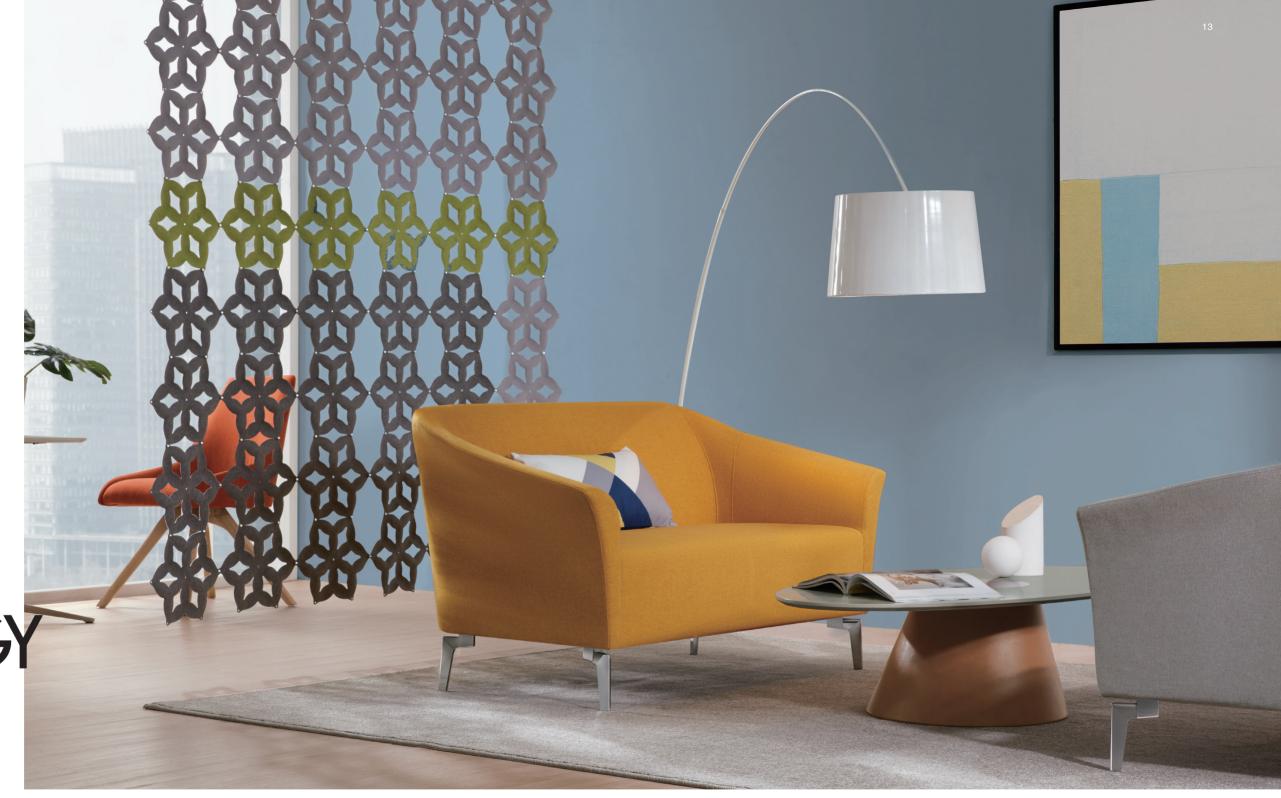

The firm armrests, plump backrests and embracive posture give you a feeling of being hugged.

ENERGY

Break for 10 minutes, energy for the whole afternoon.

Snowflake-shaped Mine is made with acoustic PET felt. It is like a dream catcher, waiting for the presence of every single inspiration silently.