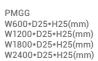

SF64.3.MR W1840\*D730\*H800\*450(mm)

SF64.2.MR W1300\*D730\*H800\*450(mm)

W455\*D188\*H1600(mm)

W423\*D188\*H1400(mm)

SF35.1.CN.G

SF35.1.MR.G

W600\*D1200\*H5(mm)

W600\*D1200\*H5(mm)