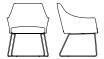

## **Quietly Blooming**

Nobody ever notices, but flowers always bloom quietly and unintentionally, trigging creative inspiration.

Flower. 2, bionically-designed, is equipped with tall and straight armrests and smooth lines, creating a space for human bodies to relax naturally.

The firm armrests, plump backrests and embracive posture give you a feeling of being hugged.

ENERGY

Break for 10 minutes, energy for the whole afternoon.

Snowflake-shaped Mine is made with acoustic PET felt. It is like a dream catcher, waiting for the presence of every single inspiration silently.

The streamlined armrest presents a sculptural form, an artwork that is spirited and approachable.

It has no armrest. Simple, natural, flexible and free.

It is stitched purely by hands in the last procedure. No more coldness and order of machines, stitched in an X-form, exquisite and gentle.