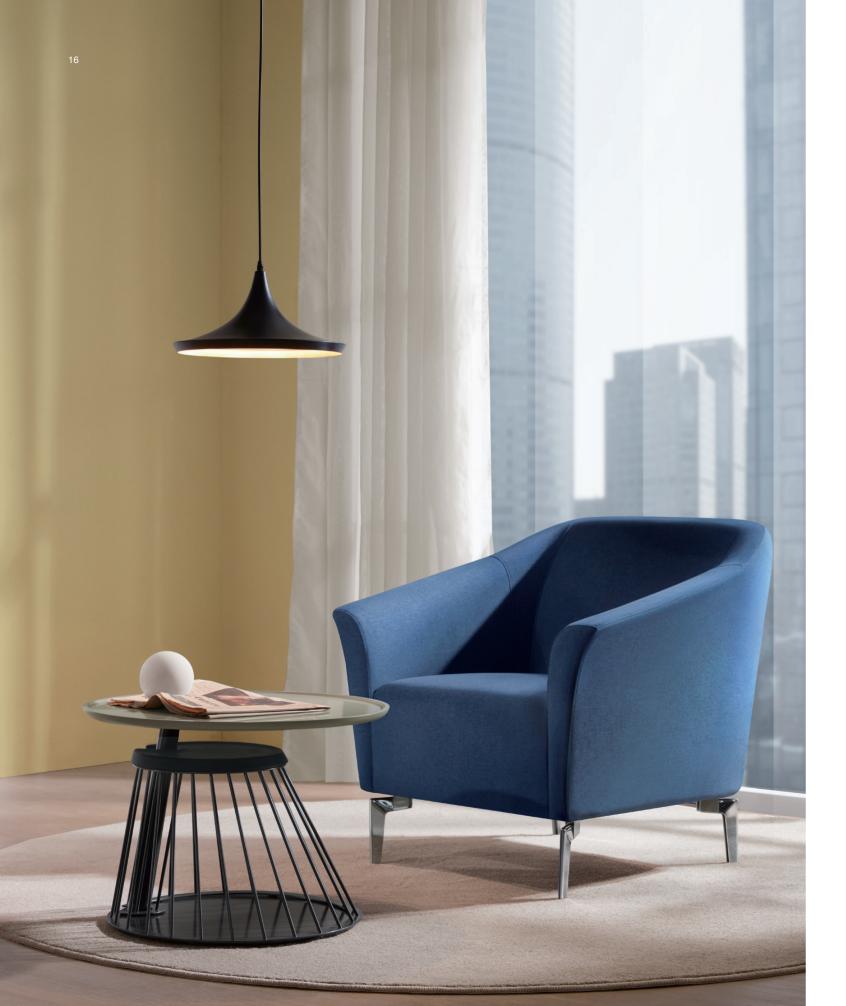

## Balance between Dynamic and Static

Flower. 1, small and cute. Sometimes it stays still, and sometimes could be flexible. What a sweet travel companion.

Inspired by the color change in petals, which is changing gradually from inside to outside, Flower. 1 is made of bicolored spliced fabric, and thus offers you a brand new visual feast.

The newly-added leather pattern is made of first-class top layer leather with bright luster. Enjoy the luxury experience it gives you. Sit down, and feel the gentle bounce it brings.