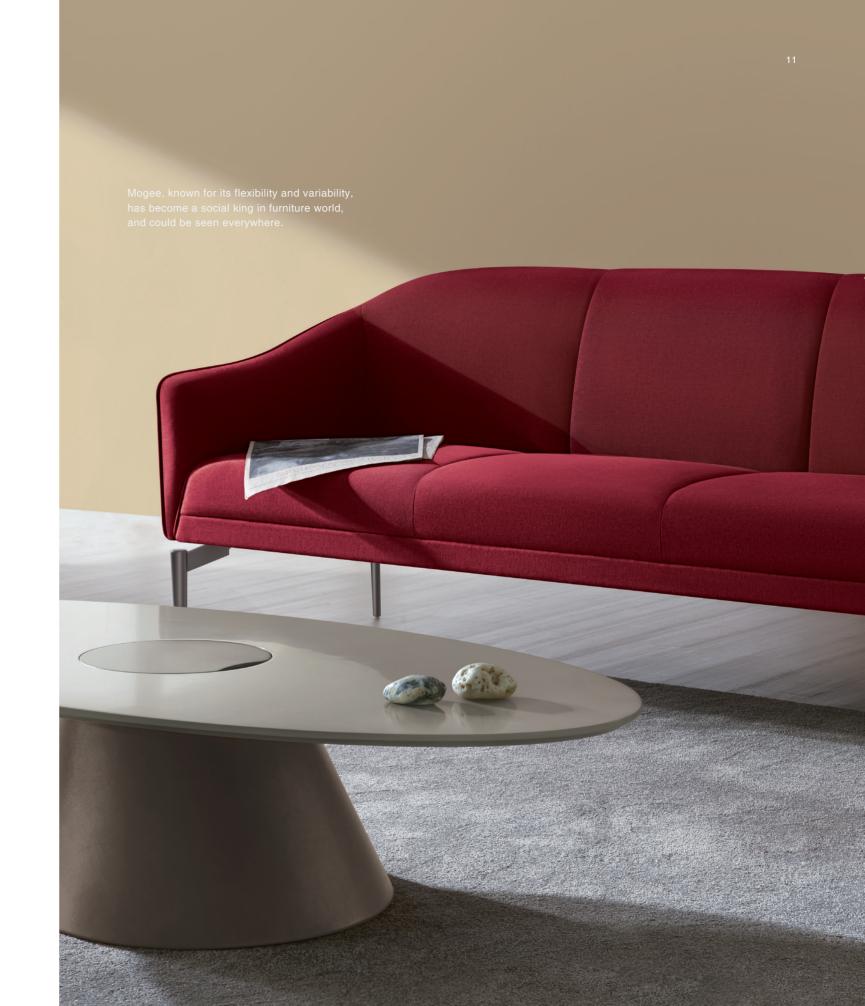

The streamlined armrest presents a sculptural form, an artwork that is spirited and approachable.

It has no armrest. Simple, natural, flexible and free.

It is stitched purely by hands in the last procedure. No more coldness and order of machines, stitched in an X-form, exquisite and gentle.