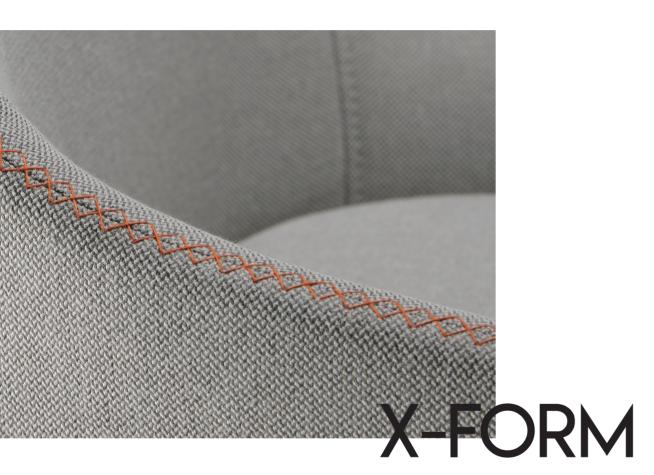

The streamlined armrest presents a sculptural form, an artwork that is spirited and approachable.

It has no armrest. Simple, natural, flexible and free.

It is stitched purely by hands in the last procedure. No more coldness and order of machines, stitched in an X-form, exquisite and gentle.