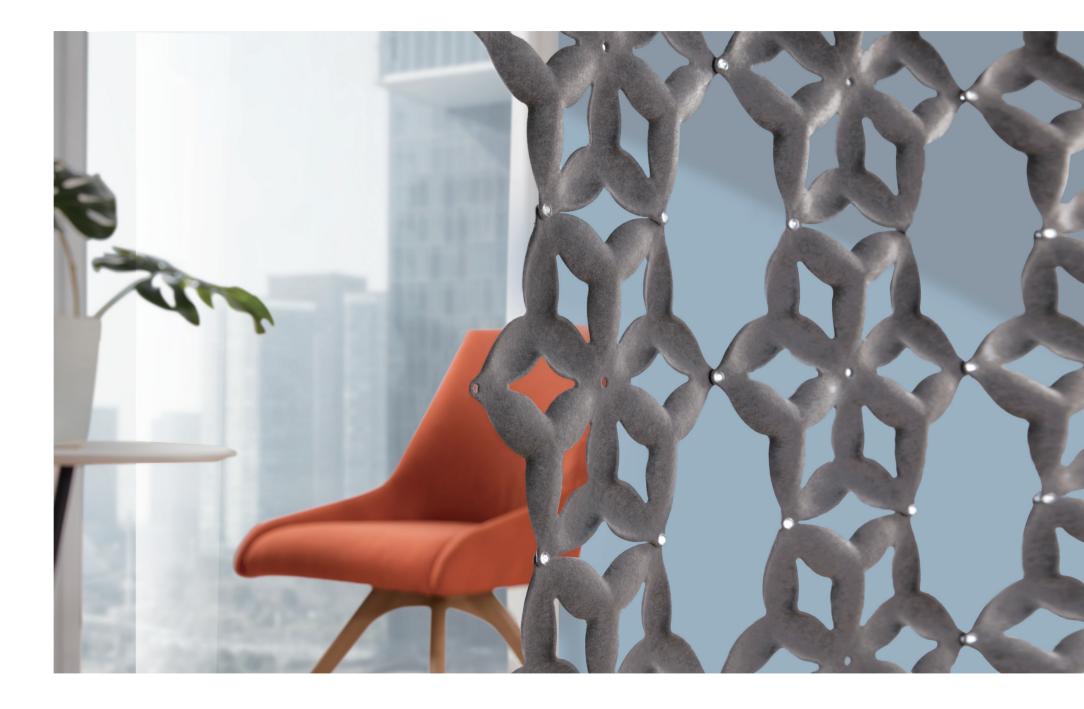

The firm armrests, plump backrests and embracive posture give you a feeling of being hugged.

ENERGY

Break for 10 minutes, energy for the whole afternoon.

Snowflake-shaped Mine is made with acoustic PET felt. It is like a dream catcher, waiting for the presence of every single inspiration silently.