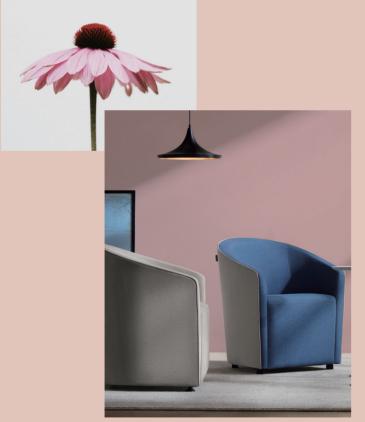

## **Quietly Blooming**

Nobody ever notices, but flowers always bloom quietly and unintentionally, trigging creative inspiration.

Flower. 2, bionically-designed, is equipped with tall and straight armrests and smooth lines, creating a space for human bodies to relax naturally.

The firm armrests, plump backrests and embracive posture give you a feeling of being hugged.

ENERGY

Break for 10 minutes, energy for the whole afternoon.

Snowflake-shaped Mine is made with acoustic PET felt. It is like a dream catcher, waiting for the presence of every single inspiration silently.

The streamlined armrest presents a sculptural form, an artwork that is spirited and approachable.

It has no armrest. Simple, natural, flexible and free.

It is stitched purely by hands in the last procedure. No more coldness and order of machines, stitched in an X-form, exquisite and gentle.