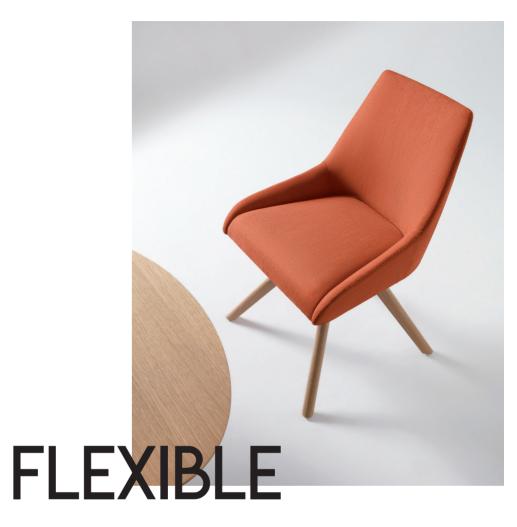

The streamlined armrest presents a sculptural form, an artwork that is spirited and approachable.

It has no armrest. Simple, natural, flexible and free.

It is stitched purely by hands in the last procedure. No more coldness and order of machines, stitched in an X-form, exquisite and gentle.