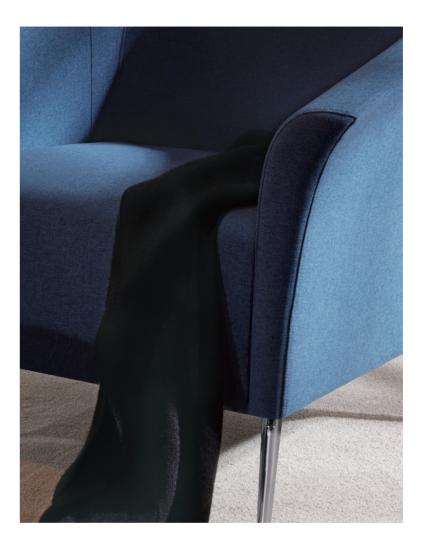

## Balance between Dynamic and Static

Flower. 1, small and cute. Sometimes it stays still, and sometimes could be flexible. What a sweet travel companion.

Inspired by the color change in petals, which is changing gradually from inside to outside, Flower. 1 is made of bicolored spliced fabric, and thus offers you a brand new visual feast.

The newly-added leather pattern is made of first-class top layer leather with bright luster. Enjoy the luxury experience it gives you. Sit down, and feel the gentle bounce it brings.