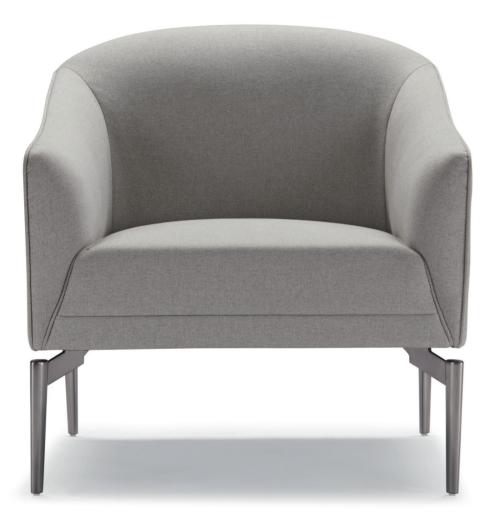

## Balance between Dynamic and Static

Flower. 1, small and cute. Sometimes it stays still, and sometimes could be flexible. What a sweet travel companion.

Inspired by the color change in petals, which is changing gradually from inside to outside, Flower. 1 is made of bicolored spliced fabric, and thus offers you a brand new visual feast.

The newly-added leather pattern is made of first-class top layer leather with bright luster. Enjoy the luxury experience it gives you. Sit down, and feel the gentle bounce it brings.