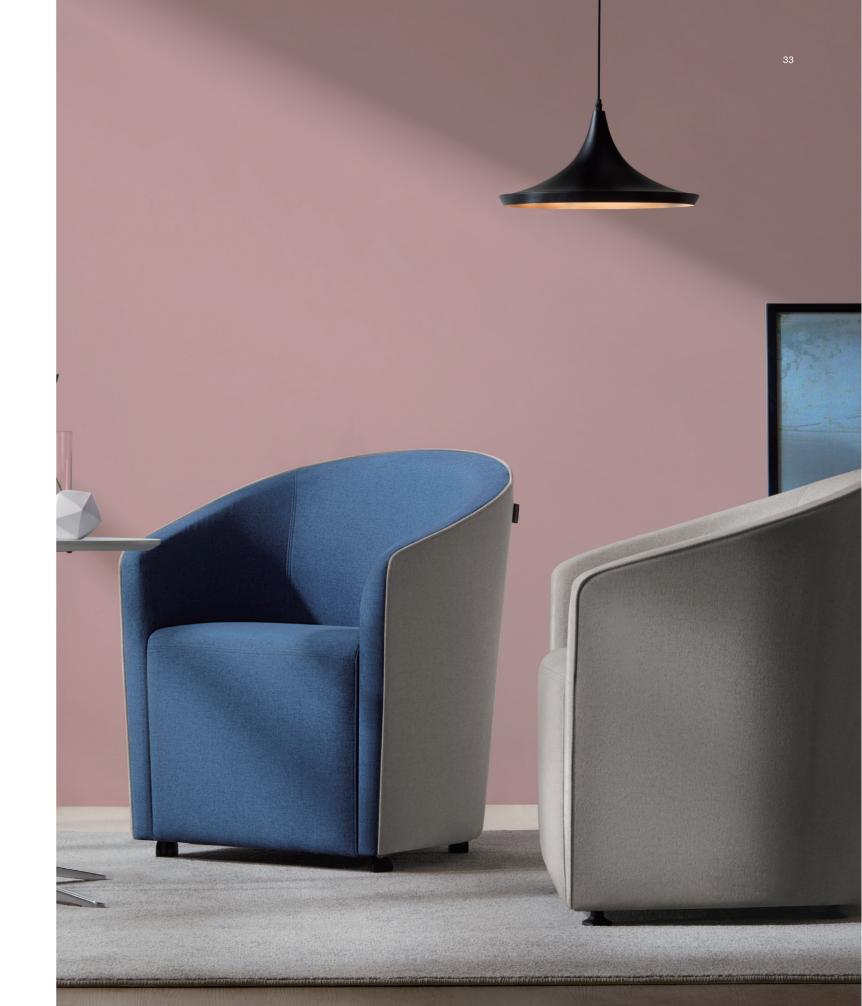

## Balance between Dynamic and Static

Flower. 1, small and cute. Sometimes it stays still, and sometimes could be flexible. What a sweet travel companion.

Inspired by the color change in petals, which is changing gradually from inside to outside, Flower. 1 is made of bicolored spliced fabric, and thus offers you a brand new visual feast.

The newly-added leather pattern is made of first-class top layer leather with bright luster. Enjoy the luxury experience it gives you. Sit down, and feel the gentle bounce it brings.