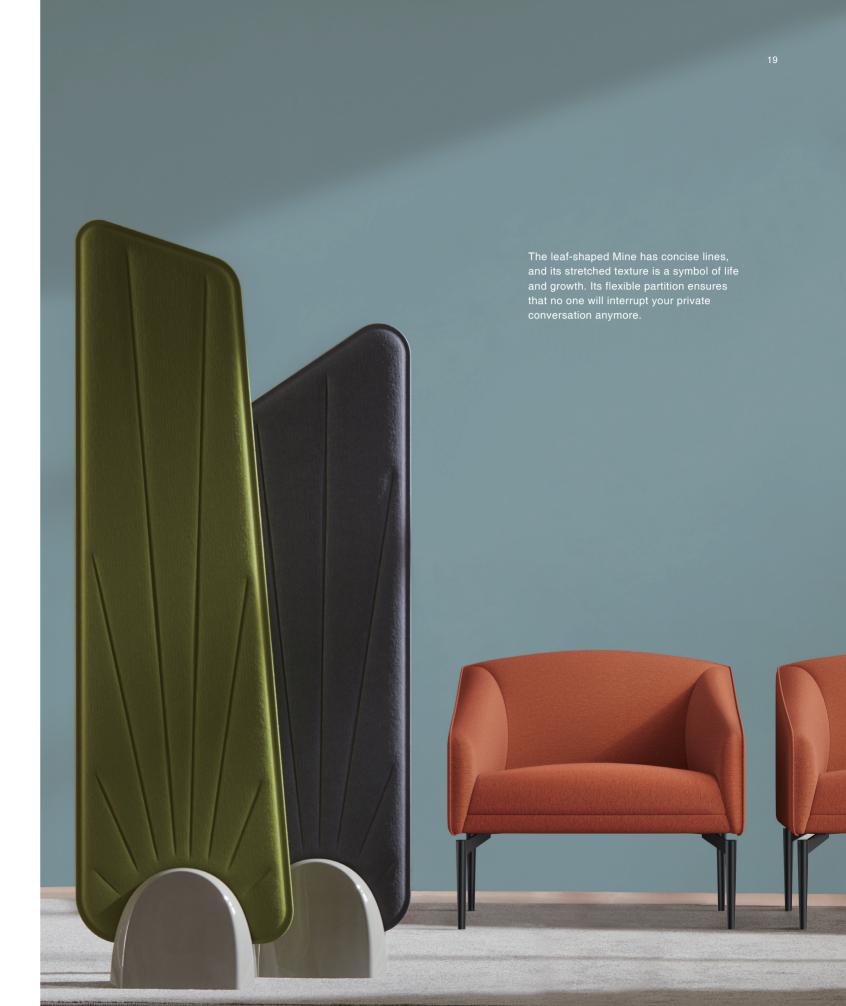

The firm armrests, plump backrests and embracive posture give you a feeling of being hugged.

ENERGY

Break for 10 minutes, energy for the whole afternoon.

Snowflake-shaped Mine is made with acoustic PET felt. It is like a dream catcher, waiting for the presence of every single inspiration silently.