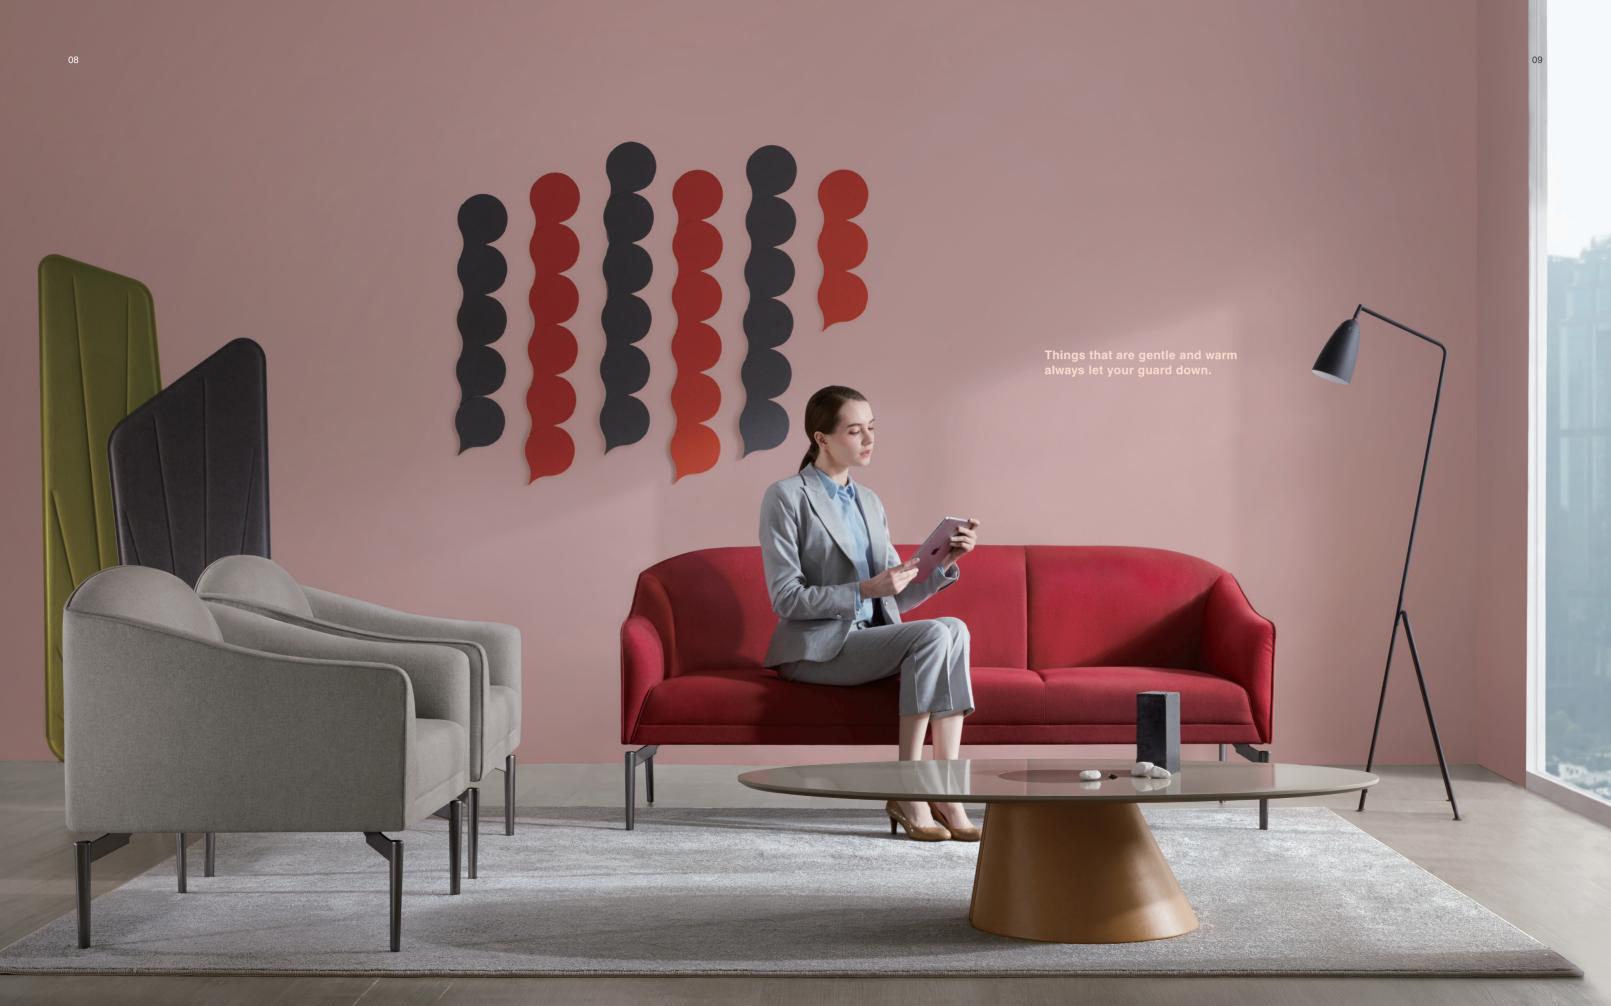

## Balance between Dynamic and Static

Flower. 1, small and cute. Sometimes it stays still, and sometimes could be flexible. What a sweet travel companion.

Inspired by the color change in petals, which is changing gradually from inside to outside, Flower. 1 is made of bicolored spliced fabric, and thus offers you a brand new visual feast.

The newly-added leather pattern is made of first-class top layer leather with bright luster. Enjoy the luxury experience it gives you. Sit down, and feel the gentle bounce it brings.