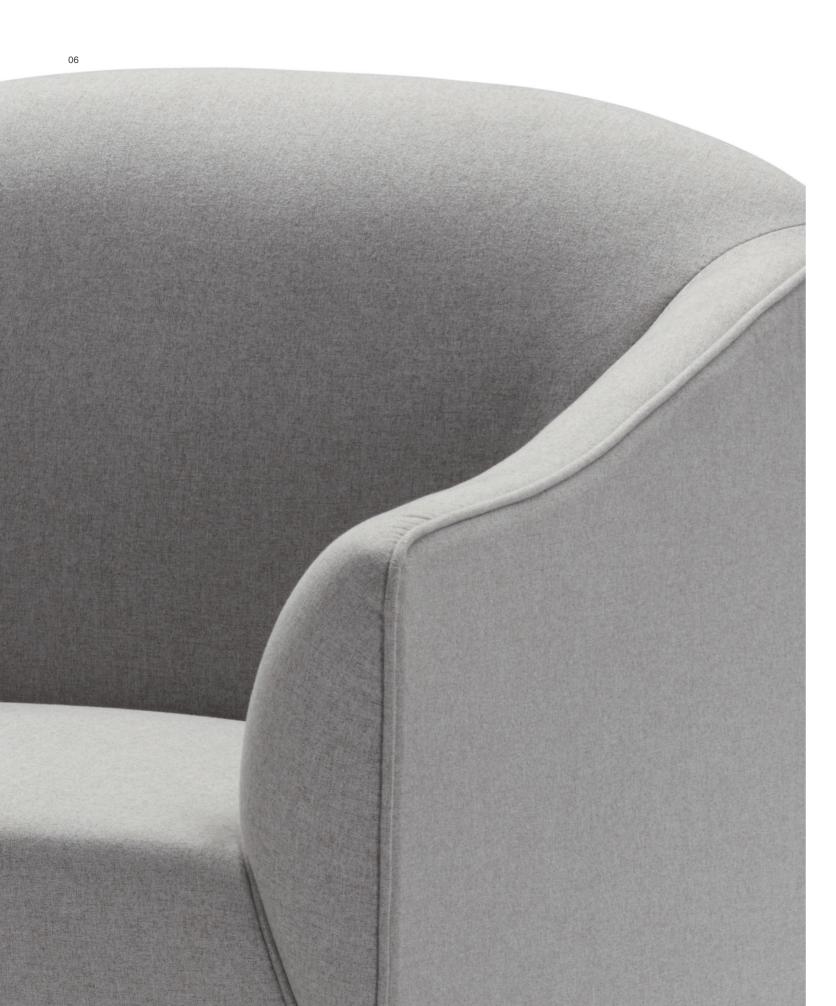

The firm armrests, plump backrests and embracive posture give you a feeling of being hugged.

ENERGY

Break for 10 minutes, energy for the whole afternoon.

Snowflake-shaped Mine is made with acoustic PET felt. It is like a dream catcher, waiting for the presence of every single inspiration silently.

The streamlined armrest presents a sculptural form, an artwork that is spirited and approachable.

It has no armrest. Simple, natural, flexible and free.

It is stitched purely by hands in the last procedure. No more coldness and order of machines, stitched in an X-form, exquisite and gentle.