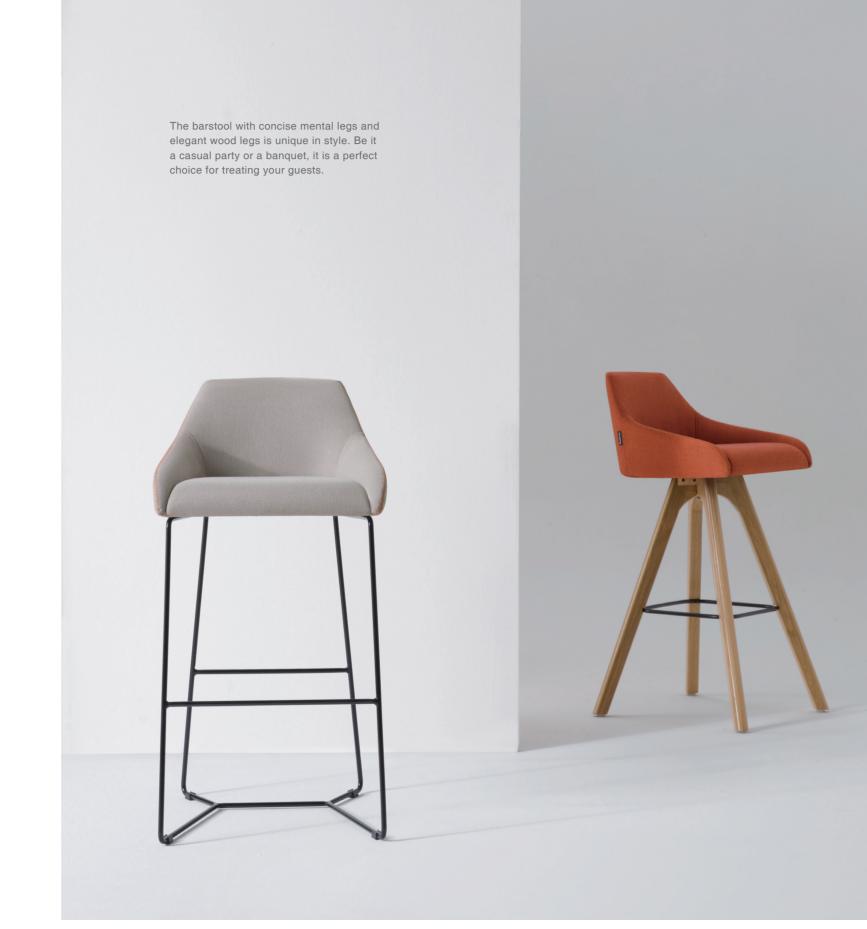

tive inspiration.

Flower. 2, bionically-designed, is equipped with tall and straight armrests and smooth lines, creating a space for human bodies to relax naturally.





The firm armrests, plump backrests and embracive posture give you a feeling of being hugged.





ENERGY

Break for 10 minutes, energy for the whole afternoon.





Snowflake-shaped Mine is made with acoustic PET felt. It is like a dream catcher, waiting for the presence of every single inspiration silently.







The streamlined armrest presents a sculptural form, an artwork that is spirited and approachable.















It has no armrest. Simple, natural, flexible and free.



It is stitched purely by hands in the last procedure. No more coldness and order of machines, stitched in an X-form, exquisite and gentle.



# F1

## Balance between Dynamic and Static

Flower. 1, small and cute. Sometimes it stays still, and sometimes could be flexible. What a sweet travel companion.







Inspired by the color change in petals, which is changing gradually from inside to outside, Flower. 1 is made of bicolored spliced fabric, and thus offers you a brand new visual feast.









The newly-added leather pattern is made of first-class top layer leather with bright luster. Enjoy the luxury experience it gives you. Sit down, and feel the gentle bounce it brings.





#### Specification

### Lounge Chair



SF43.1.MR.G W680\*D620\*H840(mm)



SF43.1.MR.M W680\*D620\*H860(mm)



SF43.1.MR.S W680\*D620\*H860(mm)



SF45.1.MR.M W540\*D580\*H880(mm) W500\*D510\*H1000(mm)



SF45.1.MR.G W500\*D510\*H1000(mm)

#### S