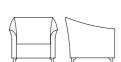

## **Quietly Blooming**

Nobody ever notices, but flowers always bloom quietly and unintentionally, trigging creative inspiration.

Flower. 2, bionically-designed, is equipped with tall and straight armrests and smooth lines, creating a space for human bodies to relax naturally.

The firm armrests, plump backrests and embracive posture give you a feeling of being hugged.

ENERGY

Break for 10 minutes, energy for the whole afternoon.

Snowflake-shaped Mine is made with acoustic PET felt. It is like a dream catcher, waiting for the presence of every single inspiration silently.

The streamlined armrest presents a sculptural form, an artwork that is spirited and approachable.

It has no armrest. Simple, natural, flexible and free.

It is stitched purely by hands in the last procedure. No more coldness and order of machines, stitched in an X-form, exquisite and gentle.