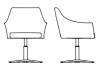

## Balance between Dynamic and Static

Flower. 1, small and cute. Sometimes it stays still, and sometimes could be flexible. What a sweet travel companion.

Inspired by the color change in petals, which is changing gradually from inside to outside, Flower. 1 is made of bicolored spliced fabric, and thus offers you a brand new visual feast.

The newly-added leather pattern is made of first-class top layer leather with bright luster. Enjoy the luxury experience it gives you. Sit down, and feel the gentle bounce it brings.