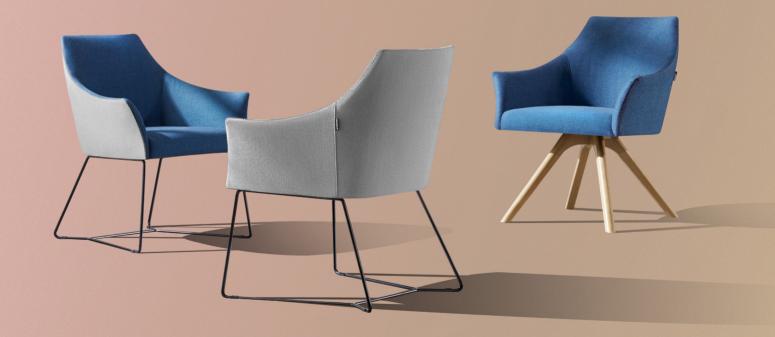

# F1

## Balance between Dynamic and Static

Flower. 1, small and cute. Sometimes it stays still, and sometimes could be flexible. What a sweet travel companion.

Inspired by the color change in petals, which is changing gradually from inside to outside, Flower. 1 is made of bicolored spliced fabric, and thus offers you a brand new visual feast.

The newly-added leather pattern is made of first-class top layer leather with bright luster. Enjoy the luxury experience it gives you. Sit down, and feel the gentle bounce it brings.