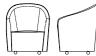

### Lounge Chair

SF43.1.MR.G W680\*D620\*H840(mm)

SF43.1.MR.M W680\*D620\*H860(mm)

SF43.1.MR.S W680\*D620\*H860(mm)

SF45.1.MR.M W540\*D580\*H880(mm) W500\*D510\*H1000(mm)

SF45.1.MR.G W500\*D510\*H1000(mm)