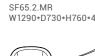

#### Sofa

SF65.3.MR W1830\*D730\*H760\*440(mm)

SF64.1.MR W760\*D730\*H800\*450(mm)

SF35.1.CN.L

SF35.1.MR.L W660\*D660\*H790\*450(mm)

W780\*D730\*H760\*440(mm)

W660\*D660\*H790\*450(mm)

SF44.1.MR.M