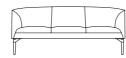

## Balance between Dynamic and Static

Flower. 1, small and cute. Sometimes it stays still, and sometimes could be flexible. What a sweet travel companion.

Inspired by the color change in petals, which is changing gradually from inside to outside, Flower. 1 is made of bicolored spliced fabric, and thus offers you a brand new visual feast.

The newly-added leather pattern is made of first-class top layer leather with bright luster. Enjoy the luxury experience it gives you. Sit down, and feel the gentle bounce it brings.