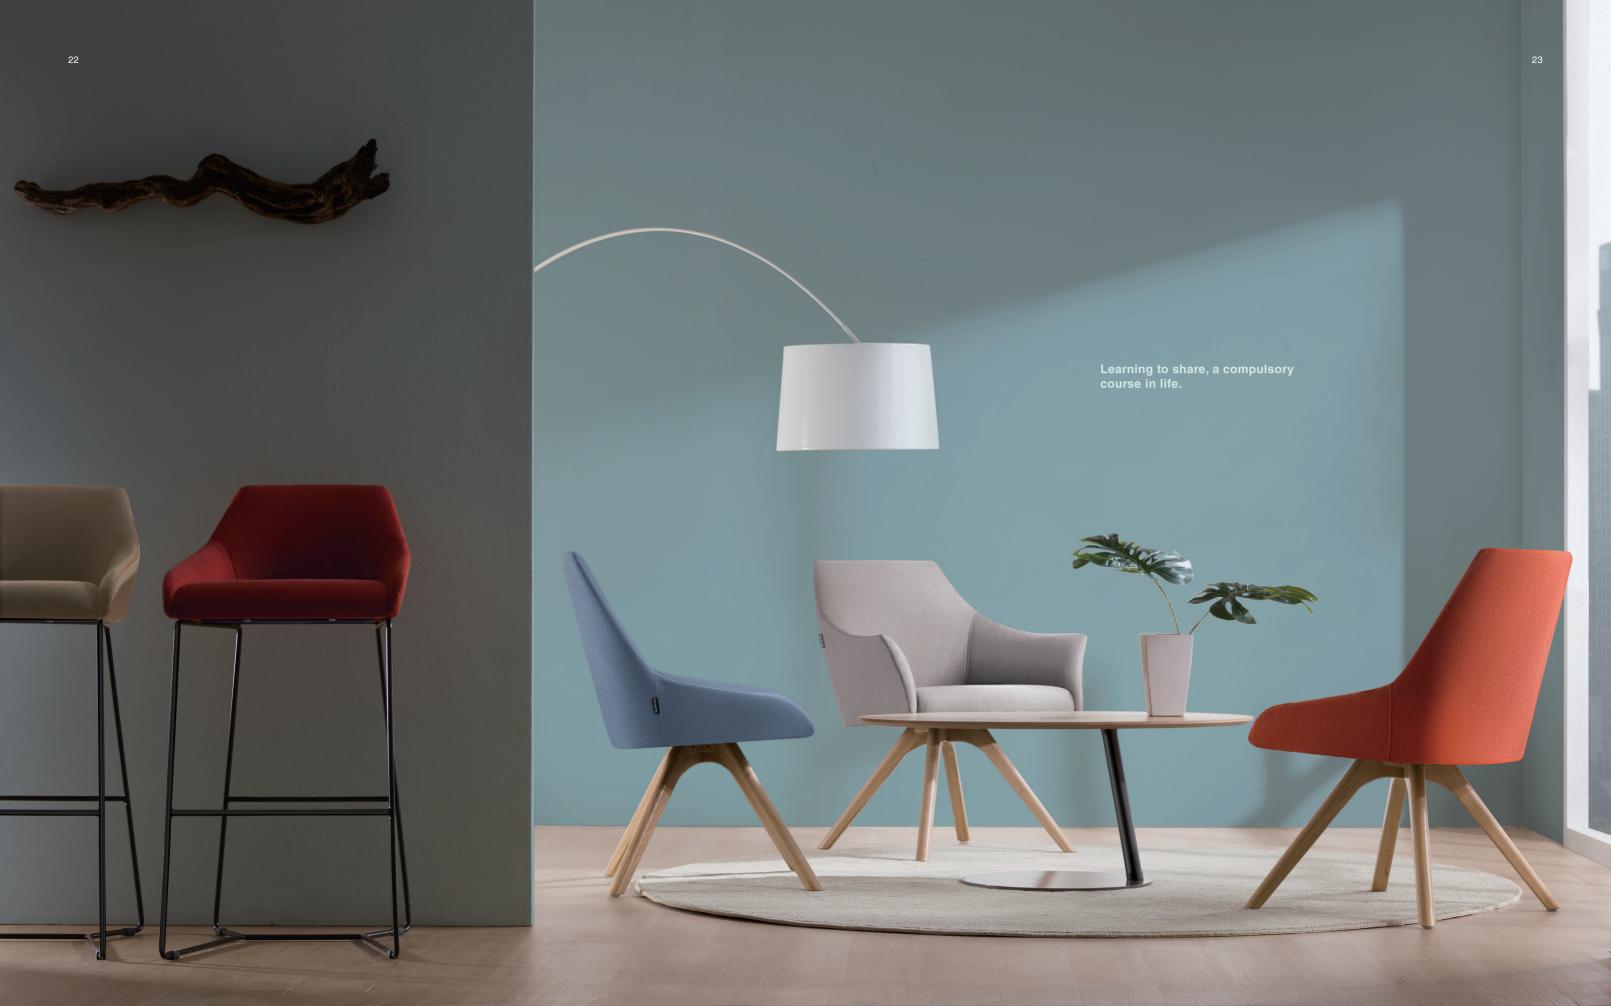

## Balance between Dynamic and Static

Flower. 1, small and cute. Sometimes it stays still, and sometimes could be flexible. What a sweet travel companion.

Inspired by the color change in petals, which is changing gradually from inside to outside, Flower. 1 is made of bicolored spliced fabric, and thus offers you a brand new visual feast.

The newly-added leather pattern is made of first-class top layer leather with bright luster. Enjoy the luxury experience it gives you. Sit down, and feel the gentle bounce it brings.