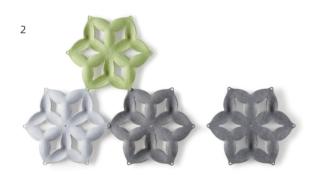

The firm armrests, plump backrests and embracive posture give you a feeling of being hugged.

ENERGY

Break for 10 minutes, energy for the whole afternoon.

Snowflake-shaped Mine is made with acoustic PET felt. It is like a dream catcher, waiting for the presence of every single inspiration silently.