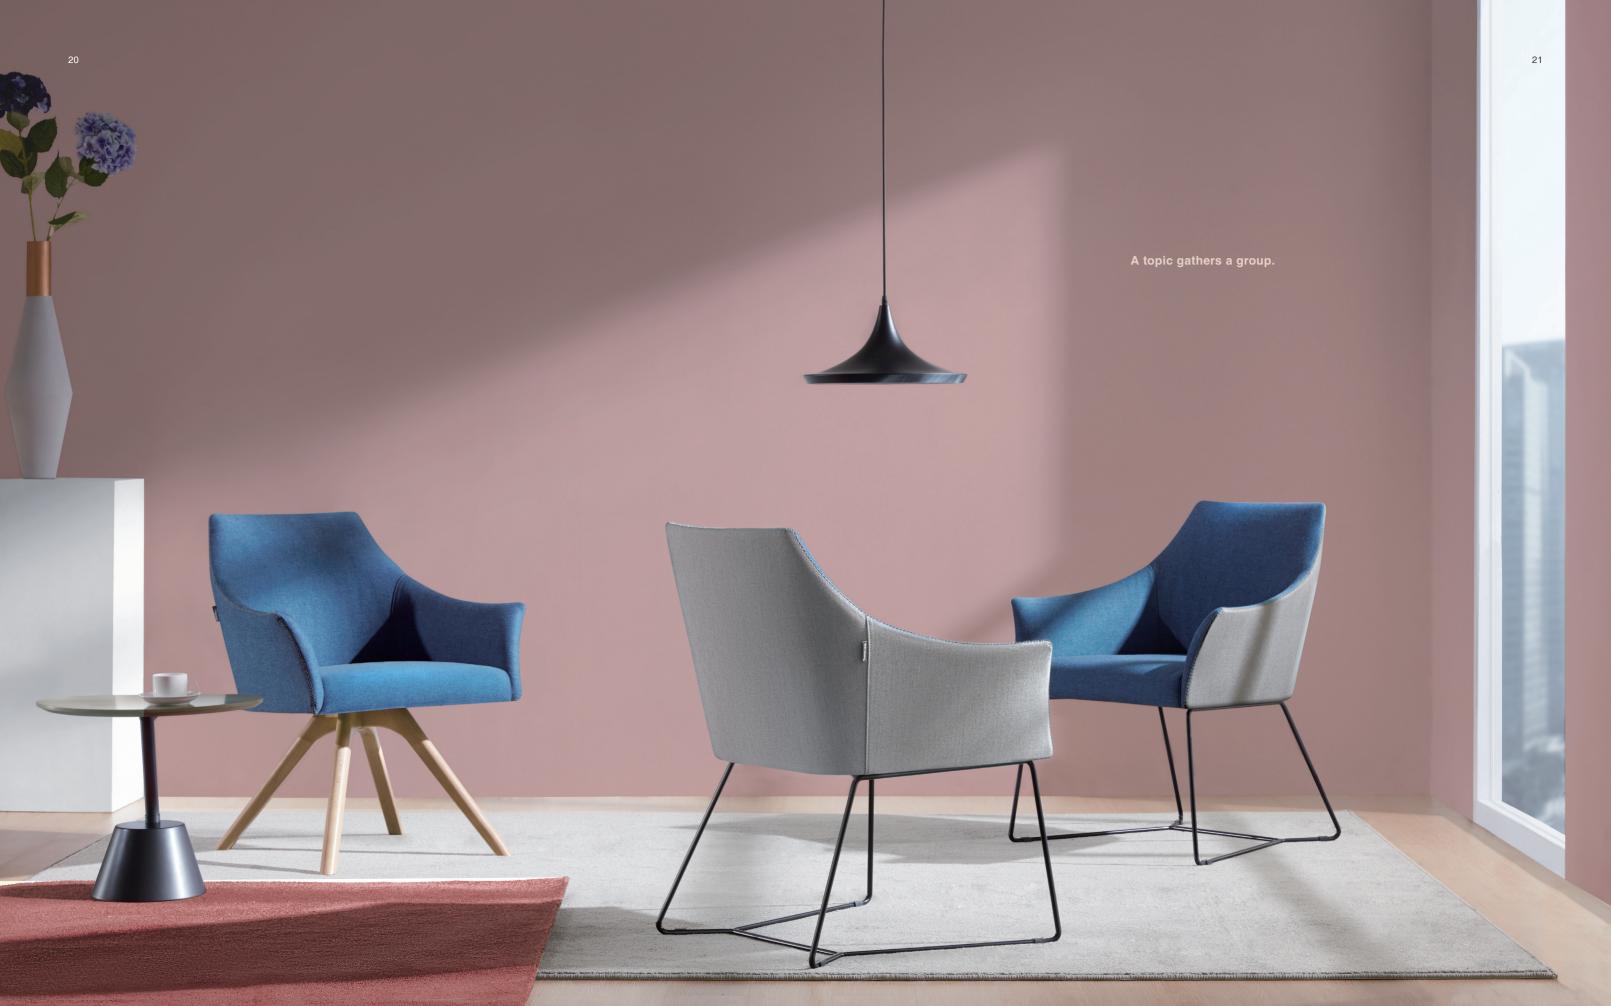

## Balance between Dynamic and Static

Flower. 1, small and cute. Sometimes it stays still, and sometimes could be flexible. What a sweet travel companion.

Inspired by the color change in petals, which is changing gradually from inside to outside, Flower. 1 is made of bicolored spliced fabric, and thus offers you a brand new visual feast.