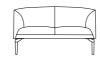

## Balance between Dynamic and Static

Flower. 1, small and cute. Sometimes it stays still, and sometimes could be flexible. What a sweet travel companion.

Inspired by the color change in petals, which is changing gradually from inside to outside, Flower. 1 is made of bicolored spliced fabric, and thus offers you a brand new visual feast.

The newly-added leather pattern is made of first-class top layer leather with bright luster. Enjoy the luxury experience it gives you. Sit down, and feel the gentle bounce it brings.