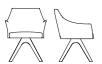

## Balance between Dynamic and Static

Flower. 1, small and cute. Sometimes it stays still, and sometimes could be flexible. What a sweet travel companion.

Inspired by the color change in petals, which is changing gradually from inside to outside, Flower. 1 is made of bicolored spliced fabric, and thus offers you a brand new visual feast.

The newly-added leather pattern is made of first-class top layer leather with bright luster. Enjoy the luxury experience it gives you. Sit down, and feel the gentle bounce it brings.