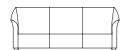

#### Sofa

SF65.3.MR W1830\*D730\*H760\*440(mm)

SF64.1.MR W760\*D730\*H800\*450(mm)

SF35.1.CN.L

SF35.1.MR.L W660\*D660\*H790\*450(mm)

W780\*D730\*H760\*440(mm)

W660\*D660\*H790\*450(mm)

SF44.1.MR.M