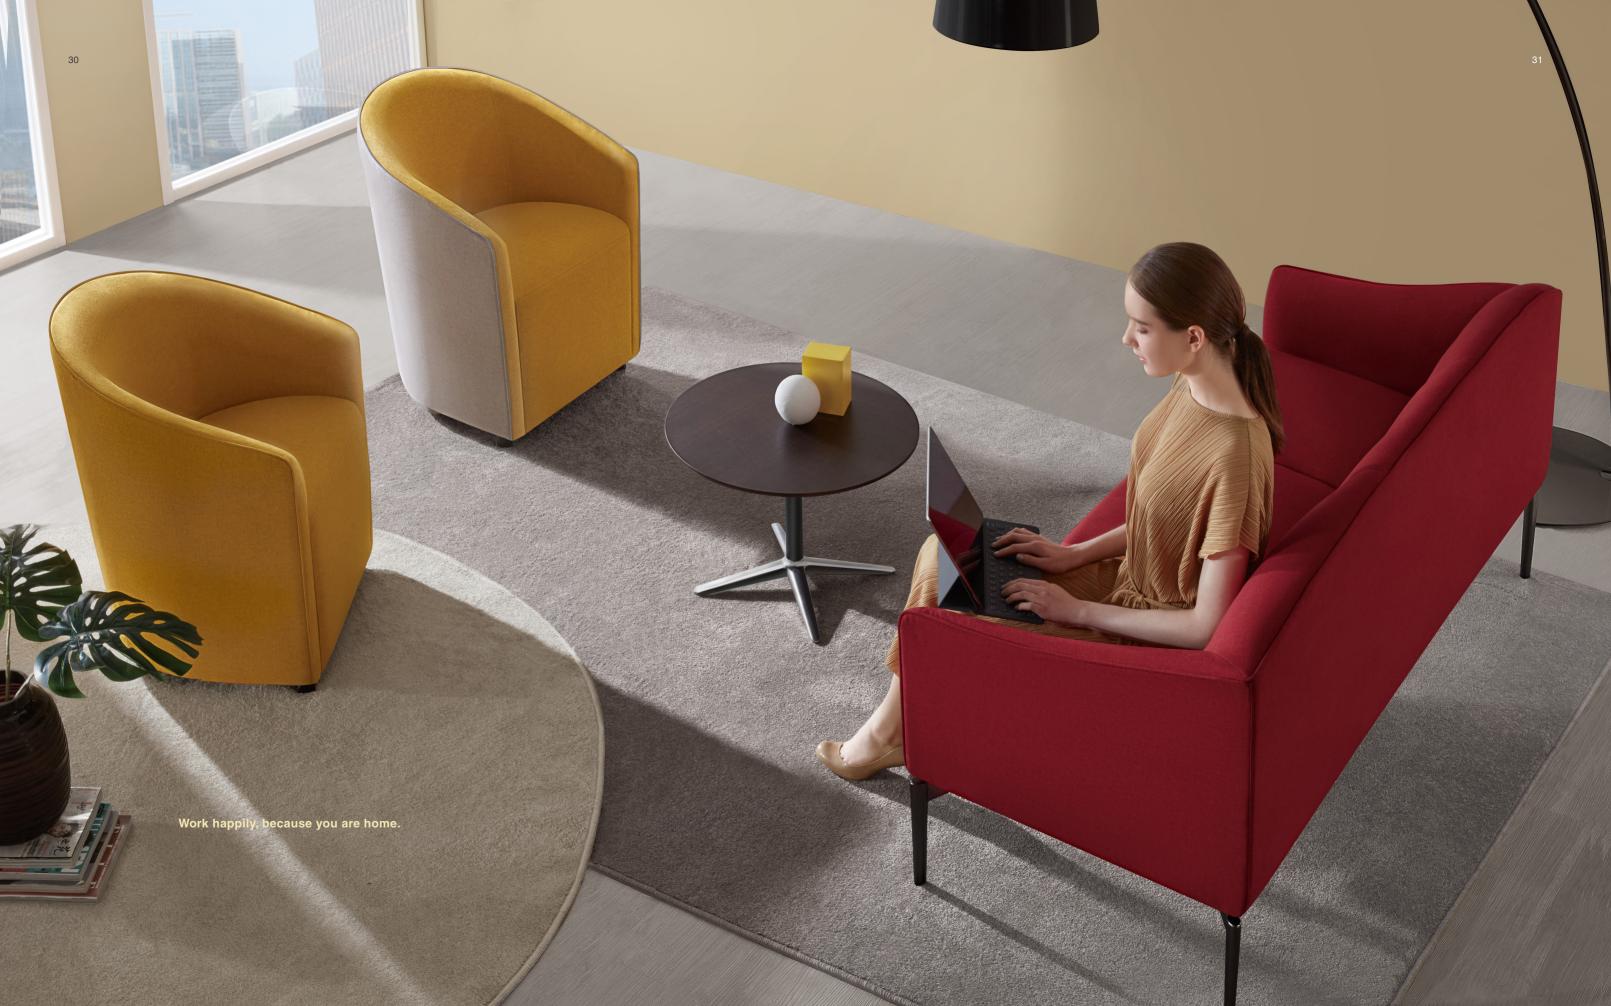

## **Quietly Blooming**

Nobody ever notices, but flowers always bloom quietly and unintentionally, trigging creative inspiration.

Flower. 2, bionically-designed, is equipped with tall and straight armrests and smooth lines, creating a space for human bodies to relax naturally.

The firm armrests, plump backrests and embracive posture give you a feeling of being hugged.

ENERGY

Break for 10 minutes, energy for the whole afternoon.

Snowflake-shaped Mine is made with acoustic PET felt. It is like a dream catcher, waiting for the presence of every single inspiration silently.

The streamlined armrest presents a sculptural form, an artwork that is spirited and approachable.

It has no armrest. Simple, natural, flexible and free.

It is stitched purely by hands in the last procedure. No more coldness and order of machines, stitched in an X-form, exquisite and gentle.