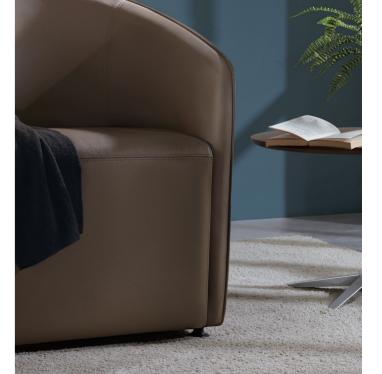

The streamlined armrest presents a sculptural form, an artwork that is spirited and approachable.

It has no armrest. Simple, natural, flexible and free.

It is stitched purely by hands in the last procedure. No more coldness and order of machines, stitched in an X-form, exquisite and gentle.