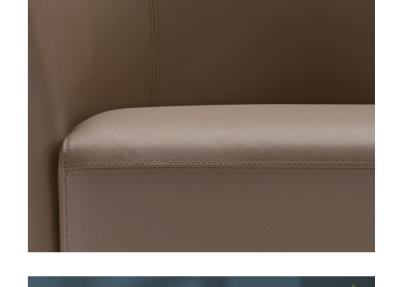

The streamlined armrest presents a sculptural form, an artwork that is spirited and approachable.

It has no armrest. Simple, natural, flexible and free.

It is stitched purely by hands in the last procedure. No more coldness and order of machines, stitched in an X-form, exquisite and gentle.