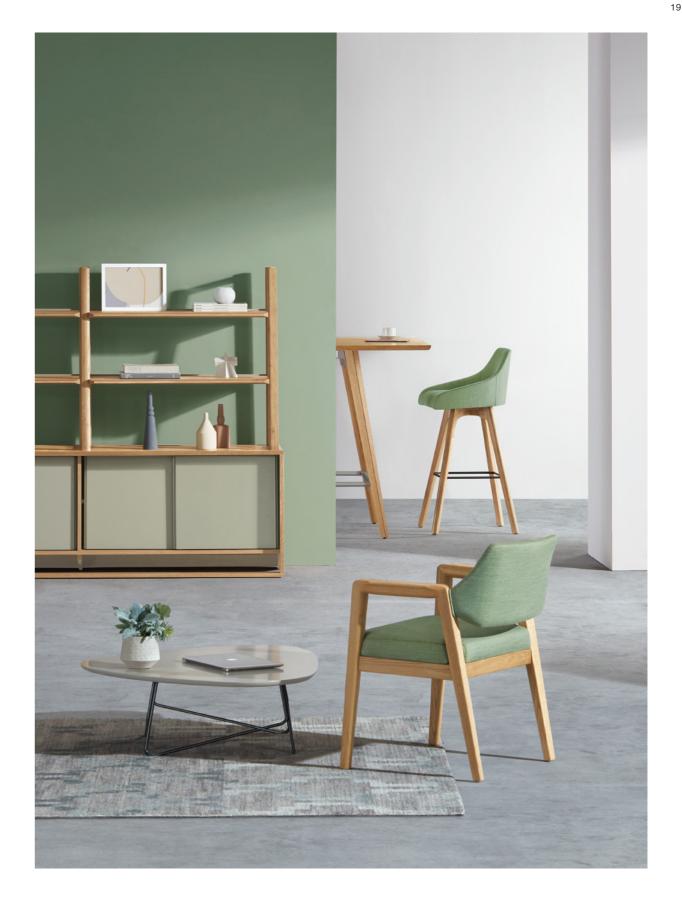

When burlywood meets mellow curves, when fabric is dyed in Morandi grey, and when ideas collide, you will see what it is like to be in a pleasant communication.

A cup of coffee and a book, a bookshelf and a chair, a blanket and a pillow: these are all we need to create a scene of Nordic style.