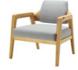

Say no to tedious office filled with cubicles. A modern office should be flexible enough and efficient spatially. For individual working, for meeting, for lunch, for reading... This is a space that has blurred the boundary of office and home.

The environment-friendly felt desk-mounted screen will create a new world for you. No matter for office working or communication, this space is all yours.

It is processed with patented edge-banding technology with wood grain that is as real as the work of Mother Nature. The four corners are meticulously rounded to provide better support for your arms. Connected with mortise and tenon joint technique, it is a work of craftsmanship.