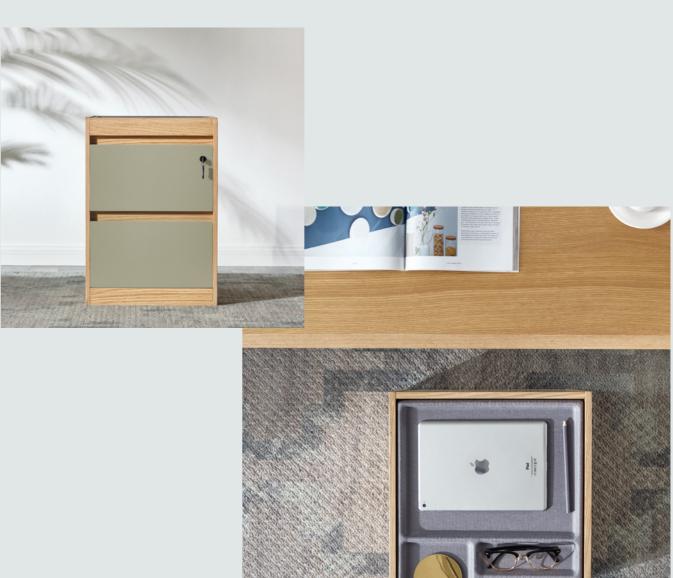

It never tries to attract attention by carrying out bold posture. Legs with smooth lines and concealed cable management devices, make it understated yet powerful.

The one-piece side cabinet with a combination lock at your command and tray designed on the top will make your work more organized.

The environment-friendly felt desk-mounted screen will create a new world for you. No matter for office working or communication, this space is all yours.

It is processed with patented edge-banding technology with wood grain that is as real as the work of Mother Nature. The four corners are meticulously rounded to provide better support for your arms. Connected with mortise and tenon joint technique, it is a work of craftsmanship.