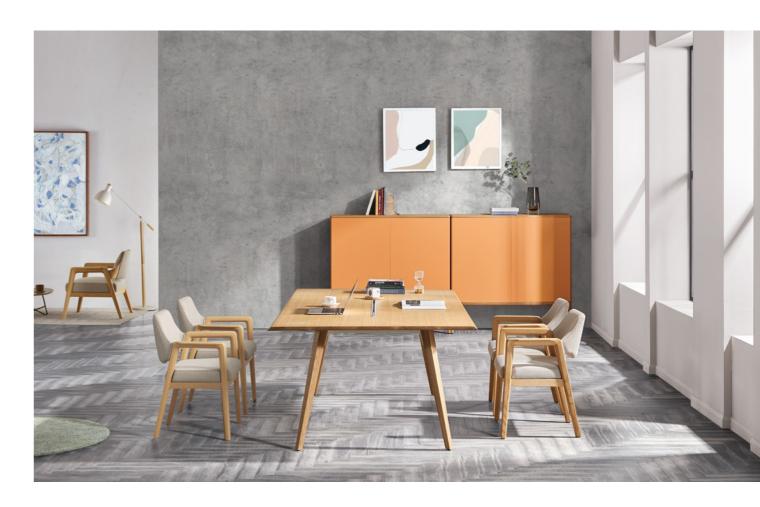

Say no to tedious office filled with cubicles. A modern office should be flexible enough and efficient spatially. For individual working, for meeting, for lunch, for reading... This is a space that has blurred the boundary of office and home.

The environment-friendly felt desk-mounted screen will create a new world for you. No matter for office working or communication, this space is all yours.

It is processed with patented edge-banding technology with wood grain that is as real as the work of Mother Nature. The four corners are meticulously rounded to provide better support for your arms. Connected with mortise and tenon joint technique, it is a work of craftsmanship.