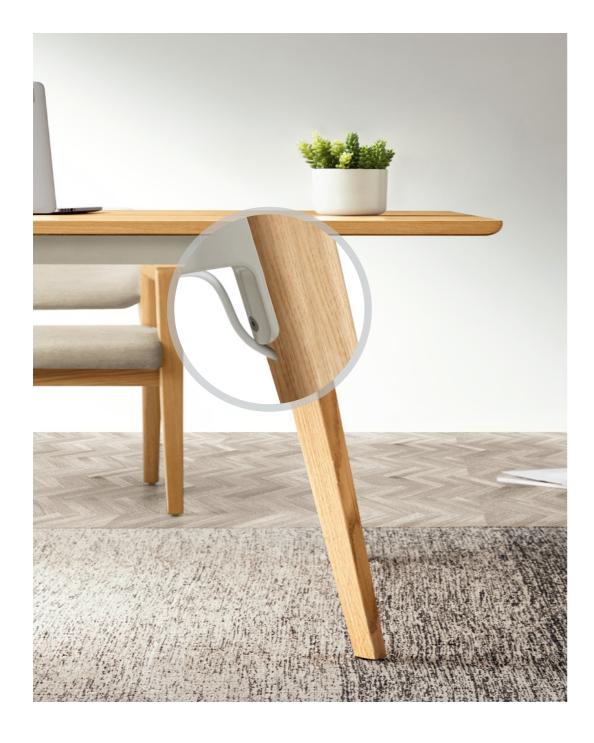

It never tries to attract attention by carrying out bold posture. Legs with smooth lines and concealed cable management devices, make it understated yet powerful.

The one-piece side cabinet with a combination lock at your command and tray designed on the top will make your work more organized.