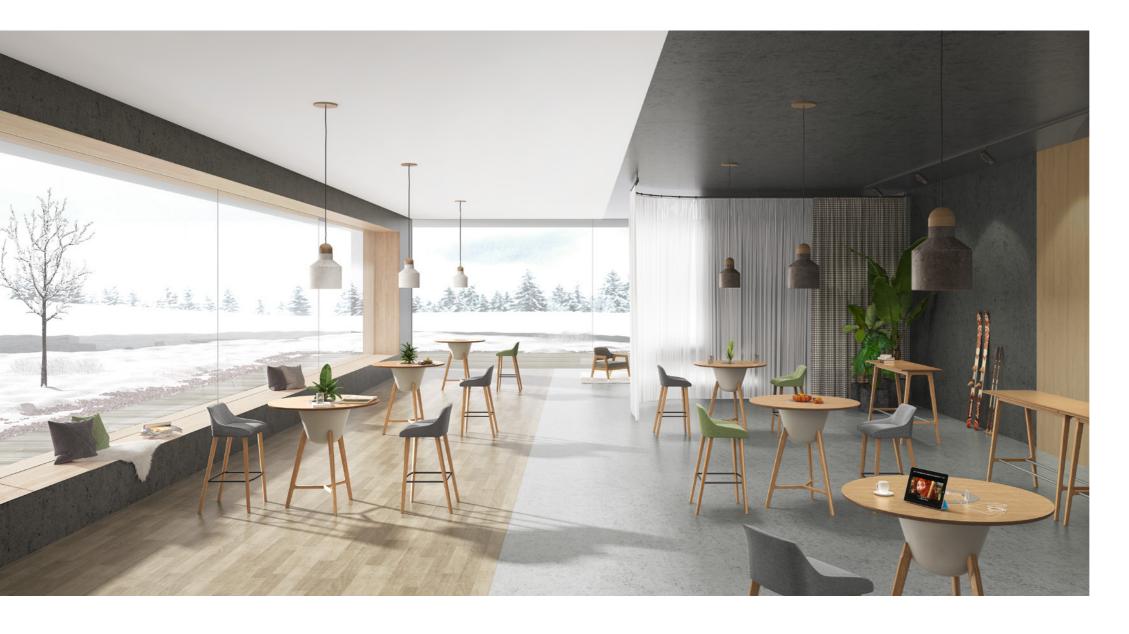

Say no to tedious office filled with cubicles. A modern office should be flexible enough and efficient spatially. For individual working, for meeting, for lunch, for reading... This is a space that has blurred the boundary of office and home.

The environment-friendly felt desk-mounted screen will create a new world for you. No matter for office working or communication, this space is all yours.

It is processed with patented edge-banding technology with wood grain that is as real as the work of Mother Nature. The four corners are meticulously rounded to provide better support for your arms. Connected with mortise and tenon joint technique, it is a work of craftsmanship.