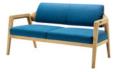

mpfire and begins another party? The dancing flame illuminates the lake, and lights up the dark winter.





When burlywood meets mellow curves, when fabric is dyed in Morandi grey, and when ideas collide, you will see what it is like to be in a pleasant communication.





A cup of coffee and a book, a bookshelf and a chair, a blanket and a pillow: these are all we need to create a scene of Nordic style.



### **Product Specifications**



EW80 W2000\*D950\*H760(mm)



EW78 W2400\*D1200\*H760(mm)



EW77 W2400\*D1200\*H1050(mm)



W1200\*D400\*H1050(mm)



EW72 W1600\*D600\*H1050(mm)



EW77 φ1100\*H1050(mm)



EW90 W2002\*D560\*H1500(mm)



EW25 W1002\*D560\*H610(mm)



EW26 W373\*D440\*H540(mm)



EW91 W1200\*D400\*H1200(mm)



SJ61 W610\*D540\*H760(mm)



SJ60.1 W770\*D690\*H770(mm)



SJ60.1 W1500\*D710\*H770(mm)



EFJ39 W356\*D300\*H41(mm)



EFJ40 W470\*D300\*H41(mm)



EFJ43 W1175\*D350\*H8(mm)



EFJ41 W65\*D65\*H65(mm)



EFJ42 W65\*D65\*H65(mm)

Main Color

Material



W-23B



EW77/EW90/EW25/EW26/EW91/EFJ43

21

Sofa