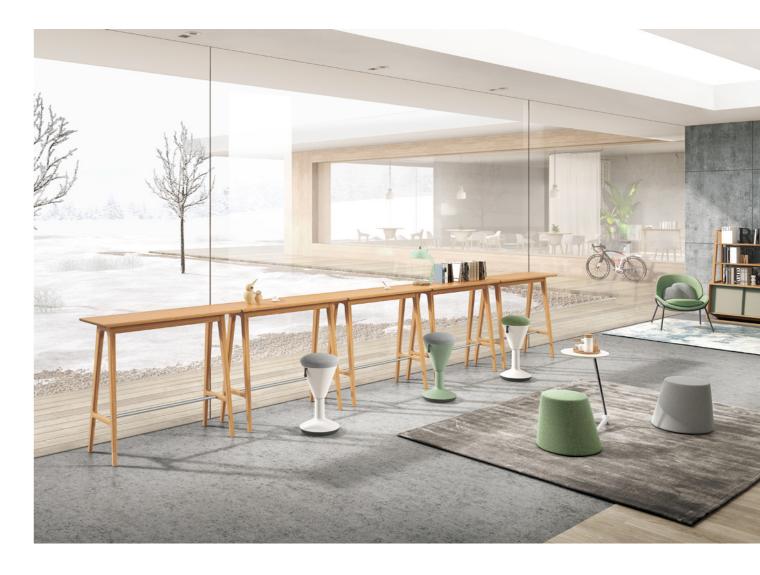

Say no to tedious office filled with cubicles. A modern office should be flexible enough and efficient spatially. For individual working, for meeting, for lunch, for reading... This is a space that has blurred the boundary of office and home.

### **Product Specifications**

EW80 W2000\*D950\*H760(mm)

EW78 W2400\*D1200\*H760(mm)

EW77 W2400\*D1200\*H1050(mm)

W1200\*D400\*H1050(mm)

EW72 W1600\*D600\*H1050(mm)

EW77 φ1100\*H1050(mm)

EW90 W2002\*D560\*H1500(mm)