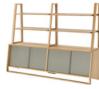

When burlywood meets mellow curves, when fabric is dyed in Morandi grey, and when ideas collide, you will see what it is like to be in a pleasant communication.

A cup of coffee and a book, a bookshelf and a chair, a blanket and a pillow: these are all we need to create a scene of Nordic style.

### **Product Specifications**

EW80 W2000\*D950\*H760(mm)

EW78 W2400\*D1200\*H760(mm)

EW77 W2400\*D1200\*H1050(mm)

W1200\*D400\*H1050(mm)

EW72 W1600\*D600\*H1050(mm)

EW77 φ1100\*H1050(mm)

EW90 W2002\*D560\*H1500(mm)

EW25 W1002\*D560\*H610(mm)

EW26 W373\*D440\*H540(mm)

EW91 W1200\*D400\*H1200(mm)

SJ61 W610\*D540\*H760(mm)

SJ60.1 W770\*D690\*H770(mm)

SJ60.1 W1500\*D710\*H770(mm)

EFJ39 W356\*D300\*H41(mm)

EFJ40 W470\*D300\*H41(mm)