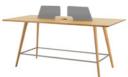

Say no to tedious office filled with cubicles. A modern office should be flexible enough and efficient spatially. For individual working, for meeting, for lunch, for reading... This is a space that has blurred the boundary of office and home.

The environment-friendly felt desk-mounted screen will create a new world for you. No matter for office working or communication, this space is all yours.

It is processed with patented edge-banding technology with wood grain that is as real as the work of Mother Nature. The four corners are meticulously rounded to provide better support for your arms. Connected with mortise and tenon joint technique, it is a work of craftsmanship.