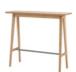

It never tries to attract attention by carrying out bold posture. Legs with smooth lines and concealed cable management devices, make it understated yet powerful.

The one-piece side cabinet with a combination lock at your command and tray designed on the top will make your work more organized.