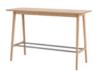

It never tries to attract attention by carrying out bold posture. Legs with smooth lines and concealed cable management devices, make it understated yet powerful.

The one-piece side cabinet with a combination lock at your command and tray designed on the top will make your work more organized.