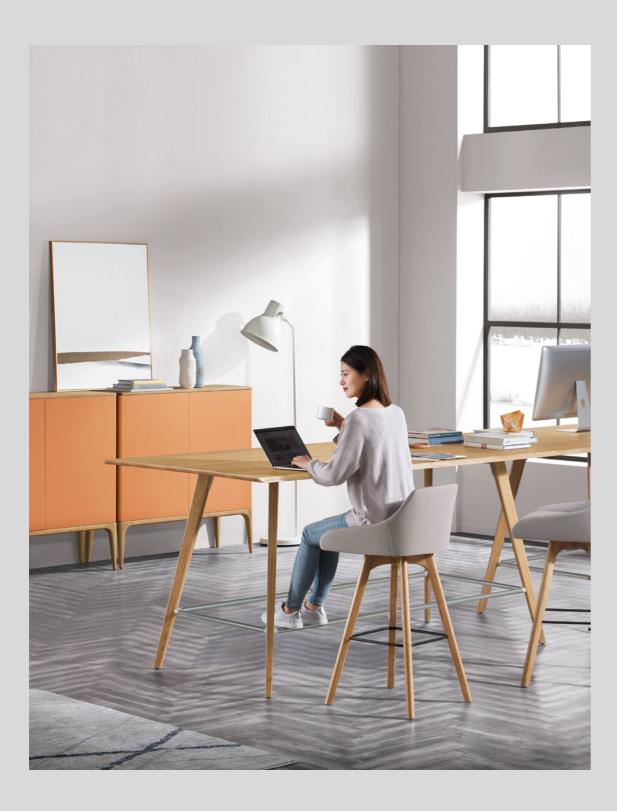

Say no to tedious office filled with cubicles. A modern office should be flexible enough and efficient spatially. For individual working, for meeting, for lunch, for reading... This is a space that has blurred the boundary of office and home.

The environment-friendly felt desk-mounted screen will create a new world for you. No matter for office working or communication, this space is all yours.

It is processed with patented edge-banding technology with wood grain that is as real as the work of Mother Nature. The four corners are meticulously rounded to provide better support for your arms. Connected with mortise and tenon joint technique, it is a work of craftsmanship.