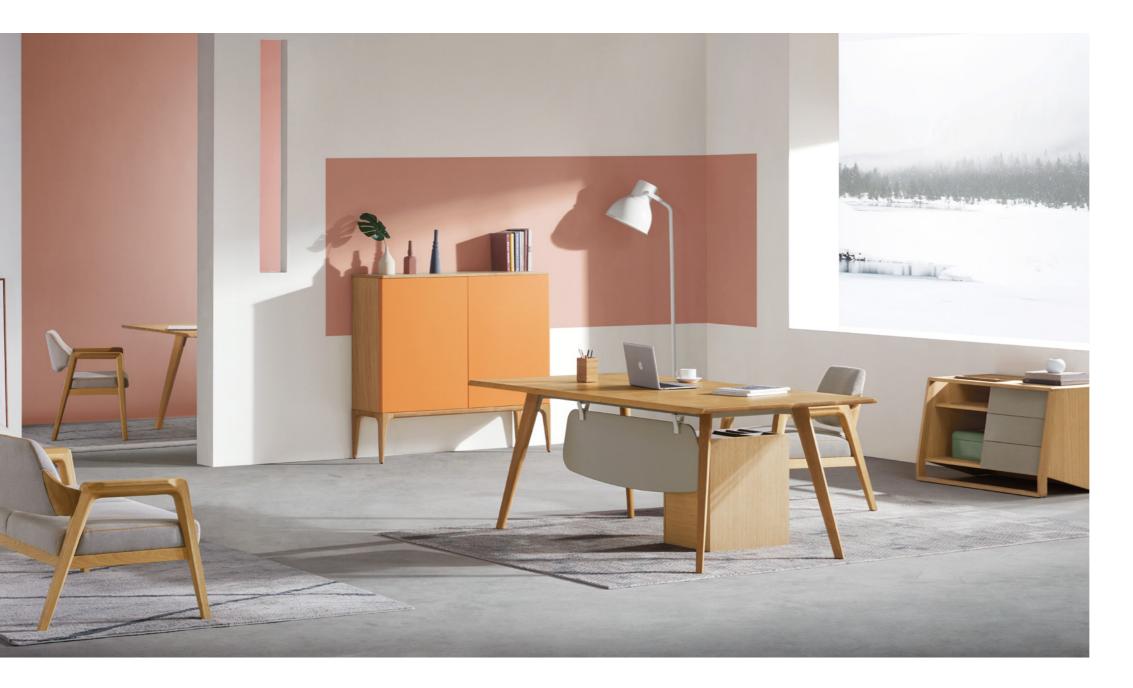

Say no to tedious office filled with cubicles. A modern office should be flexible enough and efficient spatially. For individual working, for meeting, for lunch, for reading... This is a space that has blurred the boundary of office and home.

The environment-friendly felt desk-mounted screen will create a new world for you. No matter for office working or communication, this space is all yours.

It is processed with patented edge-banding technology with wood grain that is as real as the work of Mother Nature. The four corners are meticulously rounded to provide better support for your arms. Connected with mortise and tenon joint technique, it is a work of craftsmanship.

When burlywood meets mellow curves, when fabric is dyed in Morandi grey, and when ideas collide, you will see what it is like to be in a pleasant communication.

A cup of coffee and a book, a bookshelf and a chair, a blanket and a pillow: these are all we need to create a scene of Nordic style.