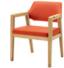

It never tries to attract attention by carrying out bold posture. Legs with smooth lines and concealed cable management devices, make it understated yet powerful.

The one-piece side cabinet with a combination lock at your command and tray designed on the top will make your work more organized.