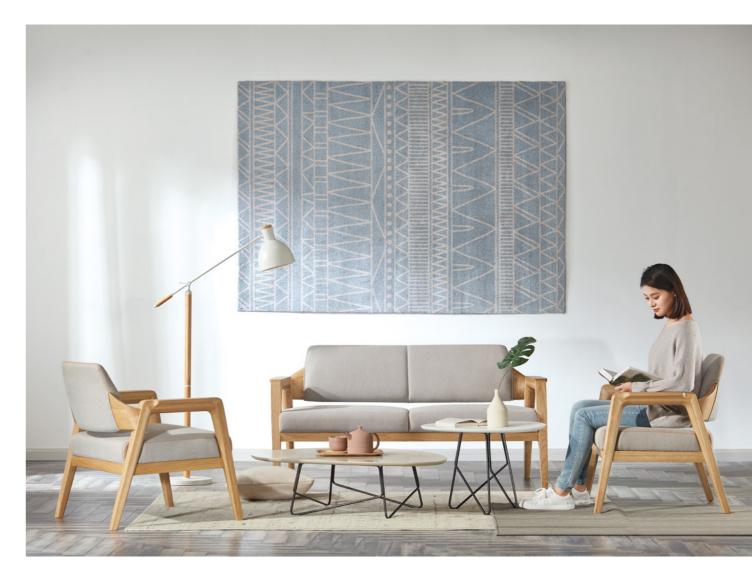

When burlywood meets mellow curves, when fabric is dyed in Morandi grey, and when ideas collide, you will see what it is like to be in a pleasant communication.

A cup of coffee and a book, a bookshelf and a chair, a blanket and a pillow: these are all we need to create a scene of Nordic style.