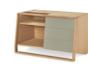

It never tries to attract attention by carrying out bold posture. Legs with smooth lines and concealed cable management devices, make it understated yet powerful.

The one-piece side cabinet with a combination lock at your command and tray designed on the top will make your work more organized.

EW25 W1002\*D560\*H610(mm)

EW26 W373\*D440\*H540(mm)

EW91 W1200\*D400\*H1200(mm)

SJ61 W610\*D540\*H760(mm)

SJ60.1 W770\*D690\*H770(mm)

SJ60.1 W1500\*D710\*H770(mm)

EFJ39 W356\*D300\*H41(mm)

EFJ40 W470\*D300\*H41(mm)