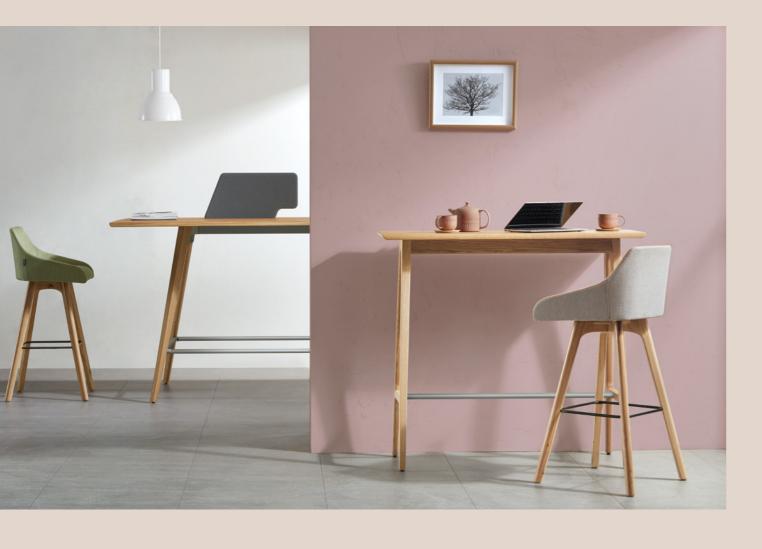

Say no to tedious office filled with cubicles. A modern office should be flexible enough and efficient spatially. For individual working, for meeting, for lunch, for reading... This is a space that has blurred the boundary of office and home.

The environment-friendly felt desk-mounted screen will create a new world for you. No matter for office working or communication, this space is all yours.

It is processed with patented edge-banding technology with wood grain that is as real as the work of Mother Nature. The four corners are meticulously rounded to provide better support for your arms. Connected with mortise and tenon joint technique, it is a work of craftsmanship.