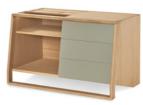

It never tries to attract attention by carrying out bold posture. Legs with smooth lines and concealed cable management devices, make it understated yet powerful.

The one-piece side cabinet with a combination lock at your command and tray designed on the top will make your work more organized.