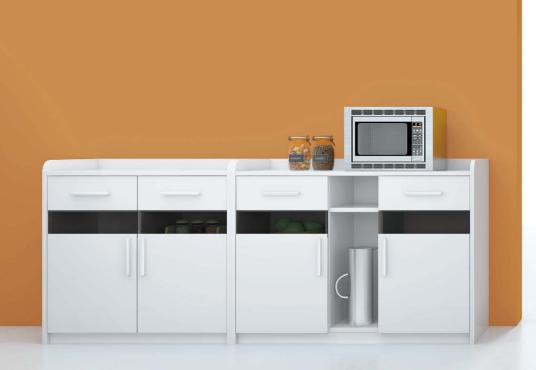

27

People come and go in the tea room. A space for organizing and storage is thus urgently needed. The combination of drawers and cabinet surface and the irregular open cells make the organizing work much easier. The barriers around the cabinet top will always protect things on it from falling.