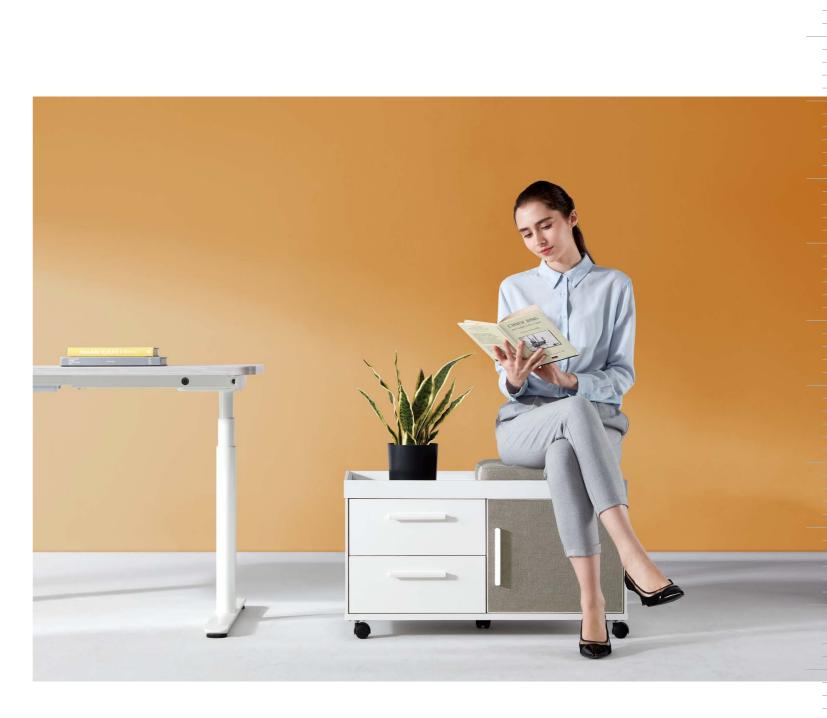

808mm -

40mm height-adjustable tapered feet will guarantee the stability of the cabinet even when the ground is uneven.

The 750mm-high cabinet is of the same height as a standard office desk.

65mm soft cushion, could be moved left and right as needed; 5 omni-directional castors, make the cabinet flexible and steady; this cabinet is good to sit on when having a little chat or a quick meeting.