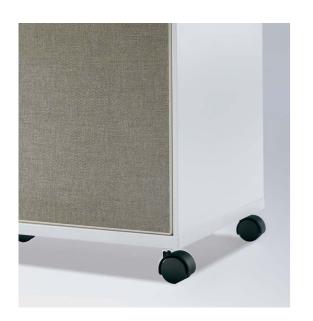

808mm -

40mm height-adjustable tapered feet will guarantee the stability of the cabinet even when the ground is uneven.

The 750mm-high cabinet is of the same height as a standard office desk.

65mm soft cushion, could be moved left and right as needed; 5 omni-directional castors, make the cabinet flexible and steady; this cabinet is good to sit on when having a little chat or a quick meeting.