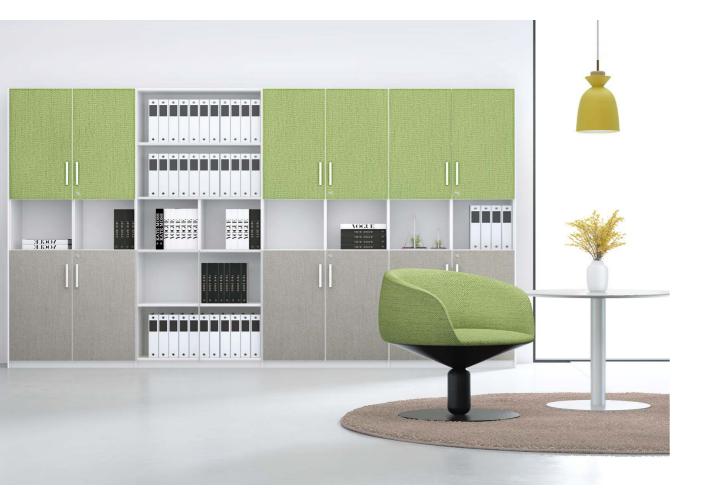

#### Open/private storage, making storage convenient and easy

The colorful cabinet doors perfectly separate open and private storage space. The open shelf allows visitors to help themselves without cautiousness, while the private storage ideally creates a neat and tidy environment for the office. The size of each shelf unit ideally fits 360mm standard folders, ensuring convenience in common areas.