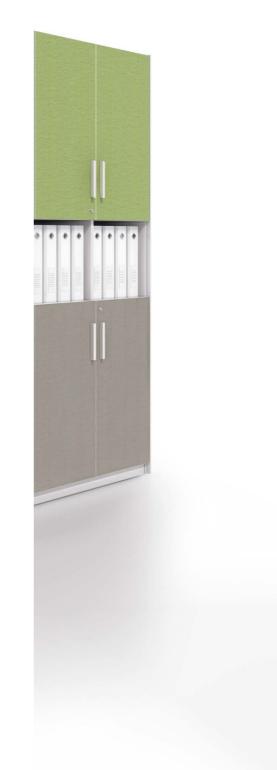

| 450mm |
|-------|
|       |

Well-organized, thoughtful like an assistant

1956mm

05

The file cabinets of 1956mm are suitable for the standard storey height, and designed with open-plan display shelves, the file cabinets are the perfect place for decorations and photo of the brilliant moment, unconsciously arousing certain memories. Whether it is to-be-approved file, conference material, or personal items, all items can be classified and

well organized

in our file cabinets. M Cabinet, your full-time assistant.

14 colors of upholstery, waiting to express your own style

With fine colored upholstery, the cabinet endows the space with mildness and gentleness. Free color collocations liven up the whole space effortlessly, and the infinite extended cabinet collocations cater to various space needs. The large storage space allows it to be shared by staffs without breaking its neatness and order.

#### Open/private storage, making storage convenient and easy

The colorful cabinet doors perfectly separate open and private storage space. The open shelf allows visitors to help themselves without cautiousness, while the private storage ideally creates a neat and tidy environment for the office. The size of each shelf unit ideally fits 360mm standard folders, ensuring convenience in common areas.