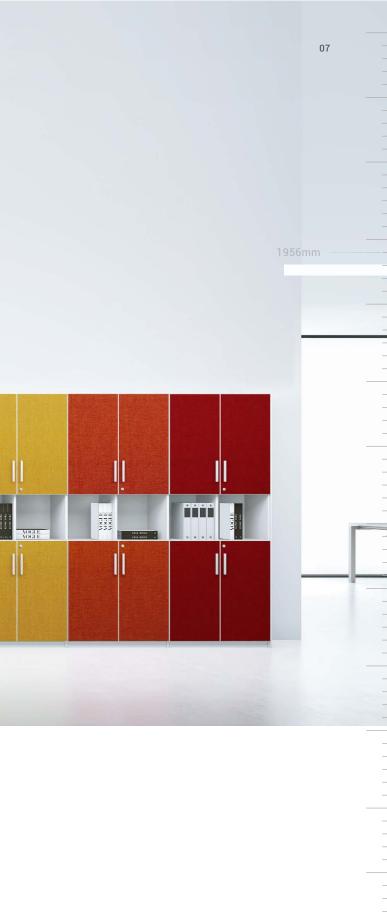

| 1956mm     |
|------------|
|            |
| 1668mm     |
|            |
| <br>1202mm |
|            |
|            |
|            |
|            |
|            |
|            |
|            |
|            |
|            |
| 1100mm     |
|            |
| 858mm      |
|            |
|            |
|            |
|            |
|            |
|            |
|            |
|            |
|            |
|            |

| 450mm |
|-------|
|       |

Well-organized, thoughtful like an assistant

1956mm

05

The file cabinets of 1956mm are suitable for the standard storey height, and designed with open-plan display shelves, the file cabinets are the perfect place for decorations and photo of the brilliant moment, unconsciously arousing certain memories. Whether it is to-be-approved file, conference material, or personal items, all items can be classified and