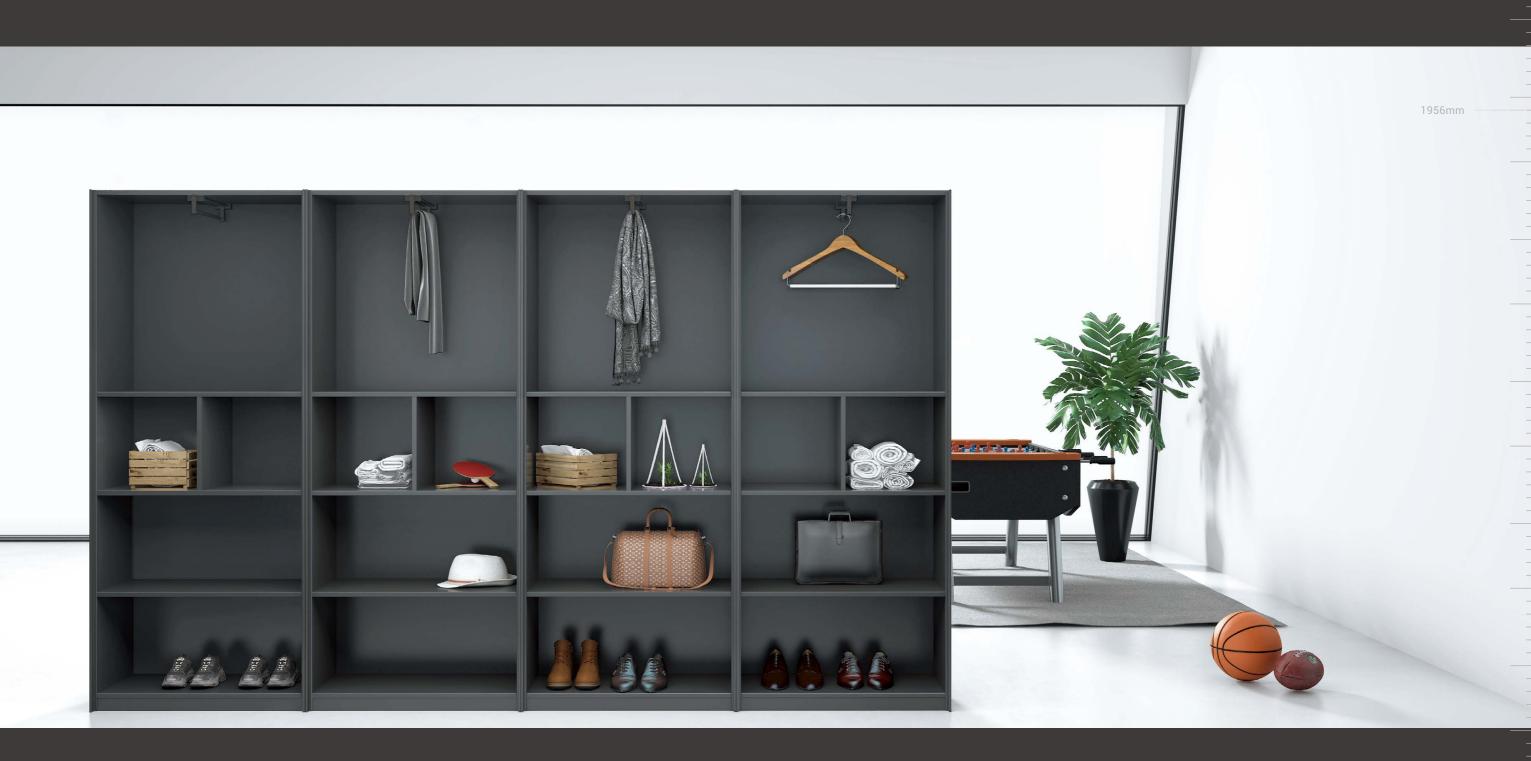

Large storage Smart cabinet

The open section has a height of 1668mm and is designed with 12 mobile plates creating 16 separate grids for your free storage arrangement. Stylish grey glass door blended with wood grain pattern, adding more aesthetics to the space.