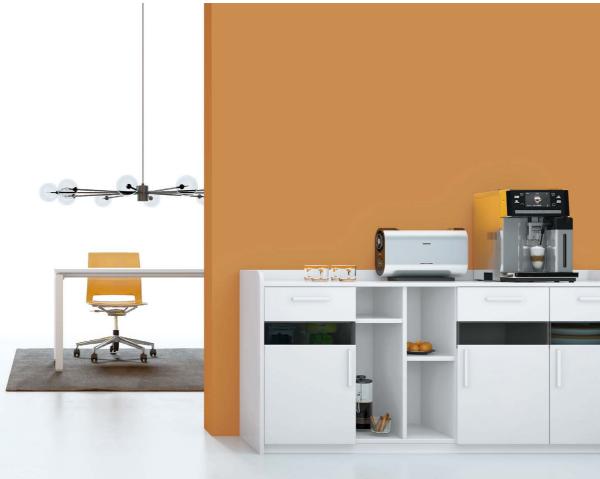

27

People come and go in the tea room. A space for organizing and storage is thus urgently needed. The combination of drawers and cabinet surface and the irregular open cells make the organizing work much easier. The barriers around the cabinet top will always protect things on it from falling.