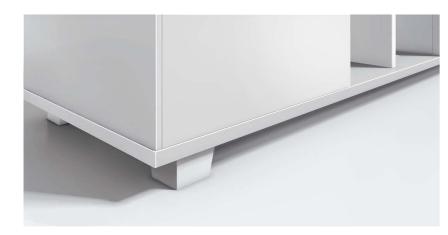

808mm -

40mm height-adjustable tapered feet will guarantee the stability of the cabinet even when the ground is uneven.

The 750mm-high cabinet is of the same height as a standard office desk.

65mm soft cushion, could be moved left and right as needed; 5 omni-directional castors, make the cabinet flexible and steady; this cabinet is good to sit on when having a little chat or a quick meeting.