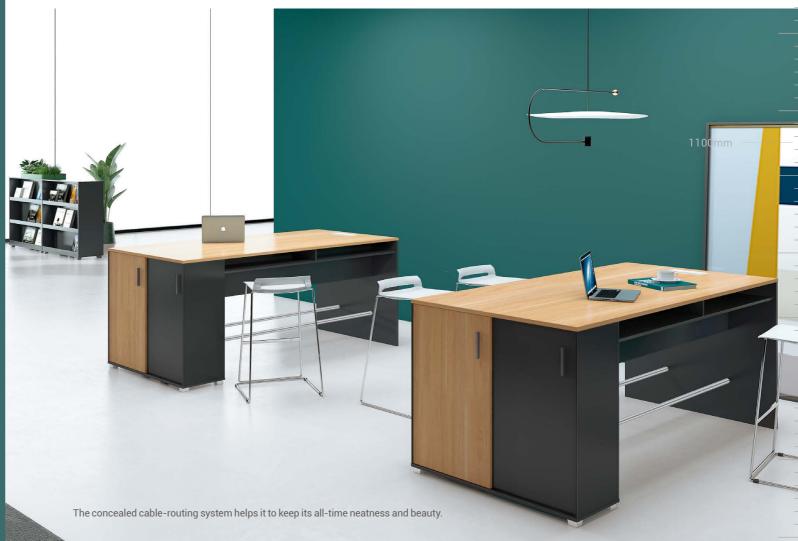

1202mm

0 GONE GIRL

The 1100mm/1202mm-tall cabinet is perfect for healthy sit-or-stand conversations. 400mm/800mm width let you fully make use of the space. Extend your tabletop and enjoy relaxing chatting time.

Lost Woods00mm

Negotiation cabinet with a storage function, a win-win in working and storage

The 360mm-high double-sliding-door storage cabinet is divided evenly into 6 parts. Equipped with a GB standard three-plug socket outlet, it will ensure constant power supply for your negotiation.