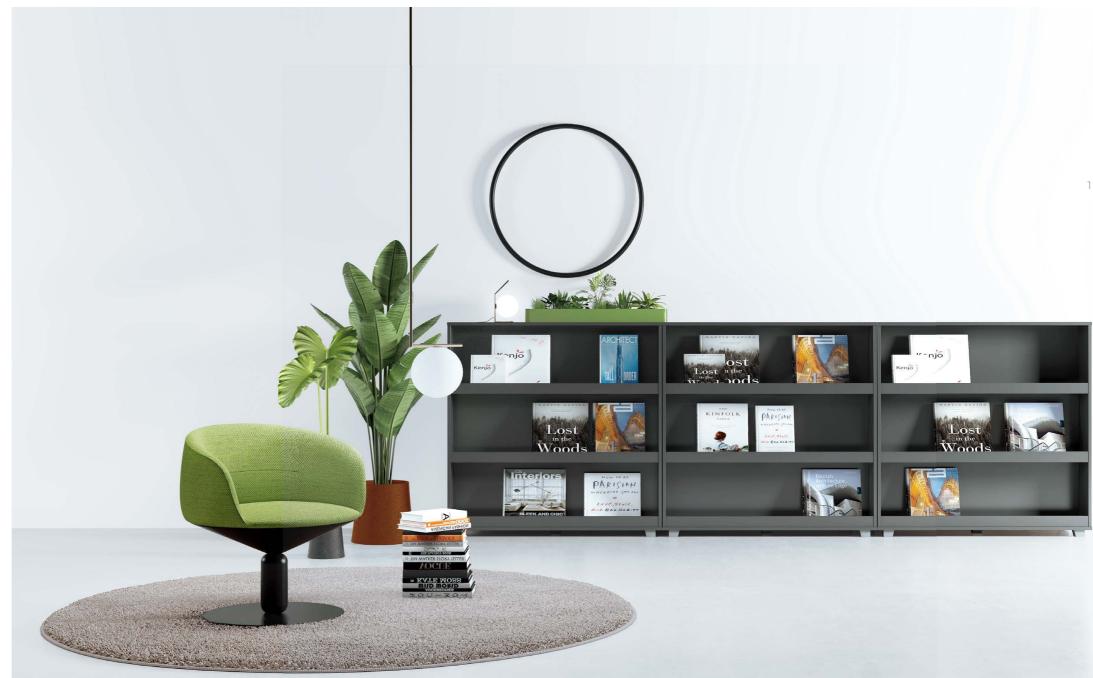

With a height of 858mm and open/enclosed cubic storage space, this file cabinet decorated with grey glasses can be used as a partition of office space without blocking communication between colleagues. Imagine a workplace with all kinds of cabinets. Tea cabinet, file cabinet...Everything needed is ready.

27

People come and go in the tea room. A space for organizing and storage is thus urgently needed. The combination of drawers and cabinet surface and the irregular open cells make the organizing work much easier. The barriers around the cabinet top will always protect things on it from falling.