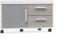

With a height of 858mm and open/enclosed cubic storage space, this file cabinet decorated with grey glasses can be used as a partition of office space without blocking communication between colleagues. Imagine a workplace with all kinds of cabinets. Tea cabinet, file cabinet...Everything needed is ready.

27

People come and go in the tea room. A space for organizing and storage is thus urgently needed. The combination of drawers and cabinet surface and the irregular open cells make the organizing work much easier. The barriers around the cabinet top will always protect things on it from falling.