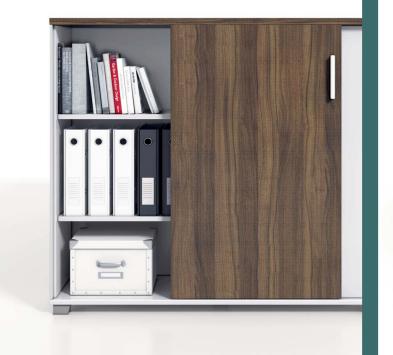

| 450mm |
|-------|
|       |

Well-organized, thoughtful like an assistant

1956mm

05

The file cabinets of 1956mm are suitable for the standard storey height, and designed with open-plan display shelves, the file cabinets are the perfect place for decorations and photo of the brilliant moment, unconsciously arousing certain memories. Whether it is to-be-approved file, conference material, or personal items, all items can be classified and

well organized

in our file cabinets. M Cabinet, your full-time assistant.

14 colors of upholstery, waiting to express your own style

With fine colored upholstery, the cabinet endows the space with mildness and gentleness. Free color collocations liven up the whole space effortlessly, and the infinite extended cabinet collocations cater to various space needs. The large storage space allows it to be shared by staffs without breaking its neatness and order.

#### Open/private storage, making storage convenient and easy

The colorful cabinet doors perfectly separate open and private storage space. The open shelf allows visitors to help themselves without cautiousness, while the private storage ideally creates a neat and tidy environment for the office. The size of each shelf unit ideally fits 360mm standard folders, ensuring convenience in common areas.