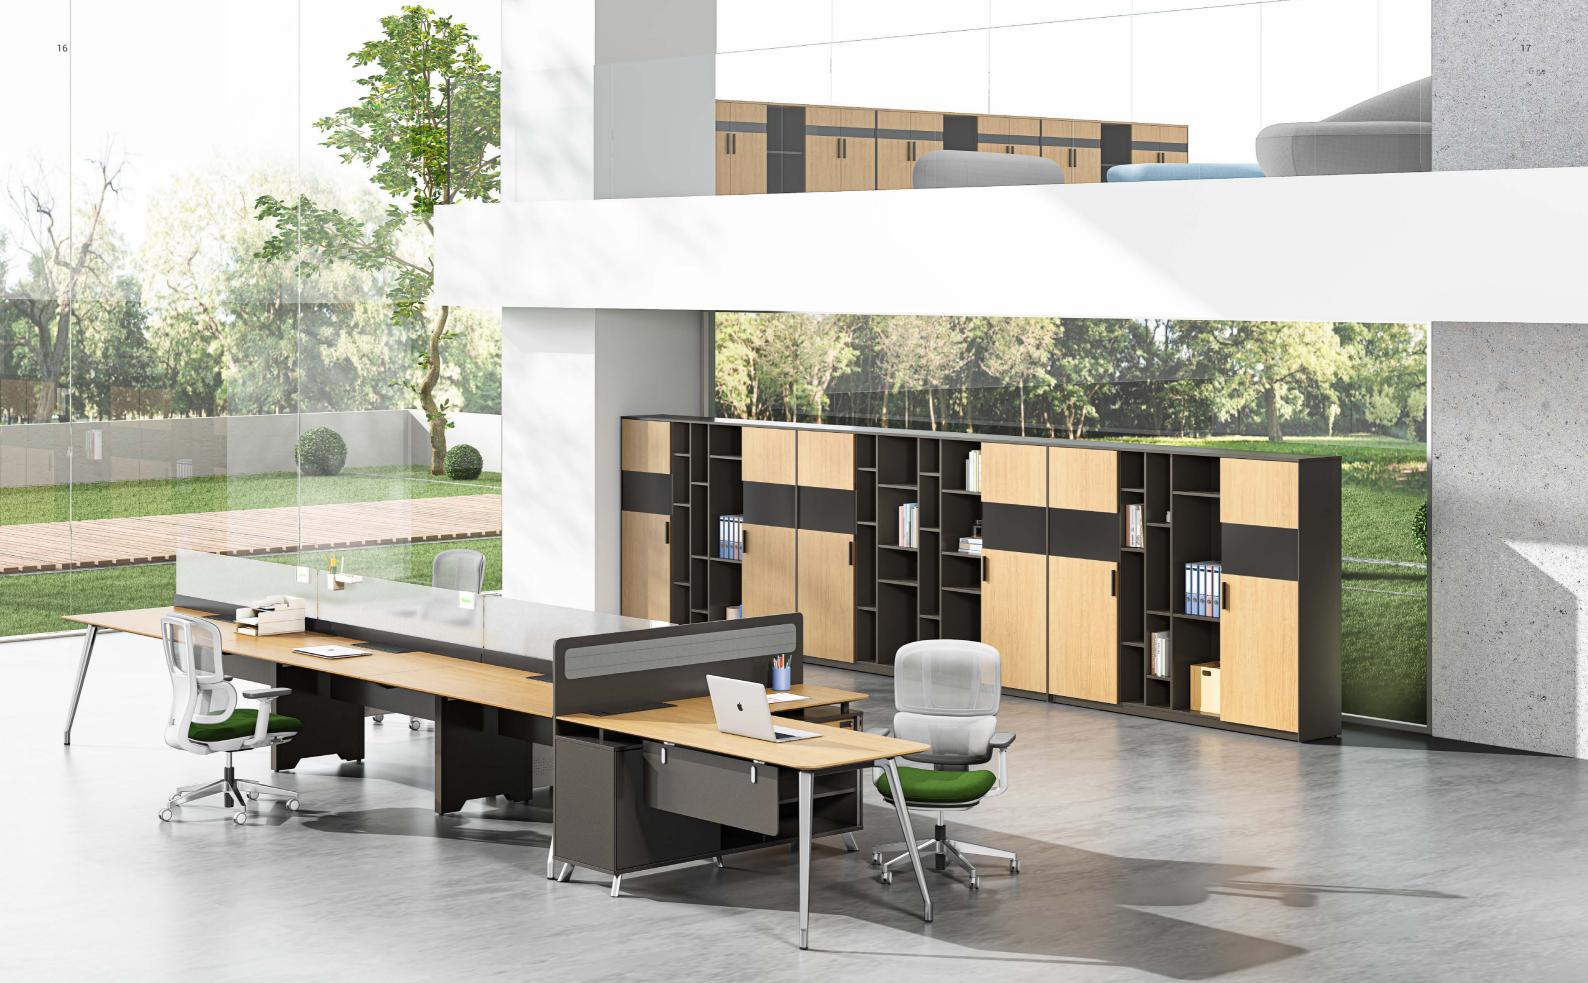

## **M CABINET**

Cabinet Family, One-Stop Solution to Your Needs

You cannot just sit in the office without an office desk, but an office cabinet is less necessary. However, the pursuit of staff well-being calls for well-organized storage, just like beautiful clothes need matching bags. File cabinet family comes in various types with multiple storage ways. With it, say goodbye to the cluttered office, no messy documents and no clothes here and there, just enjoy reading, tasting tea or free chat in clean and neat surroundings. Various standard heights of cabinets can be used as a combiner or separator of office space. Our devotion to neatness and order endows our cabinets with extraordinary versatility.

| 450mm |
|-------|
|       |

Well-organized, thoughtful like an assistant

1956mm

05

The file cabinets of 1956mm are suitable for the standard storey height, and designed with open-plan display shelves, the file cabinets are the perfect place for decorations and photo of the brilliant moment, unconsciously arousing certain memories. Whether it is to-be-approved file, conference material, or personal items, all items can be classified and

well organized

in our file cabinets. M Cabinet, your full-time assistant.

14 colors of upholstery, waiting to express your own style

With fine colored upholstery, the cabinet endows the space with mildness and gentleness. Free color collocations liven up the whole space effortlessly, and the infinite extended cabinet collocations cater to various space needs. The large storage space allows it to be shared by staffs without breaking its neatness and order.

#### Open/private storage, making storage convenient and easy

The colorful cabinet doors perfectly separate open and private storage space. The open shelf allows visitors to help themselves without cautiousness, while the private storage ideally creates a neat and tidy environment for the office. The size of each shelf unit ideally fits 360mm standard folders, ensuring convenience in common areas.