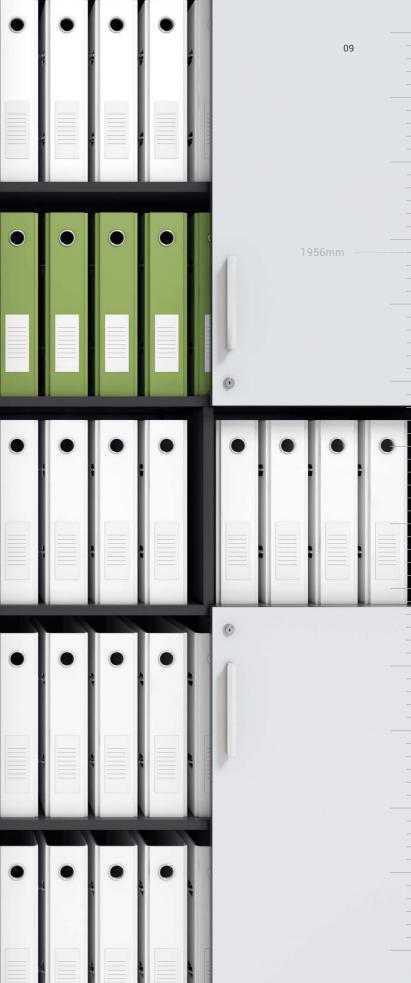

| 450mm |
|-------|
|       |

Well-organized, thoughtful like an assistant

1956mm

05

The file cabinets of 1956mm are suitable for the standard storey height, and designed with open-plan display shelves, the file cabinets are the perfect place for decorations and photo of the brilliant moment, unconsciously arousing certain memories. Whether it is to-be-approved file, conference material, or personal items, all items can be classified and

#### Open/private storage, making storage convenient and easy

The colorful cabinet doors perfectly separate open and private storage space. The open shelf allows visitors to help themselves without cautiousness, while the private storage ideally creates a neat and tidy environment for the office. The size of each shelf unit ideally fits 360mm standard folders, ensuring convenience in common areas.