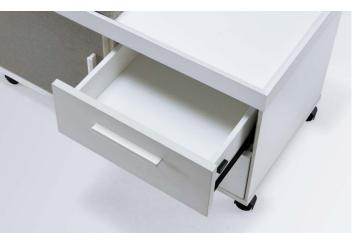

A file cabinet? A closet! With a push-pull cloth rack, your office becomes your home. Make your work a better part of your life.

11

The coded locks have simple mechanism, setting a password only needs three steps. Further equipped with a key in case of forgetting the password, it is your first choice for private storage. With free selection of 10 colors, the middle layer can be customized to lighten the space.