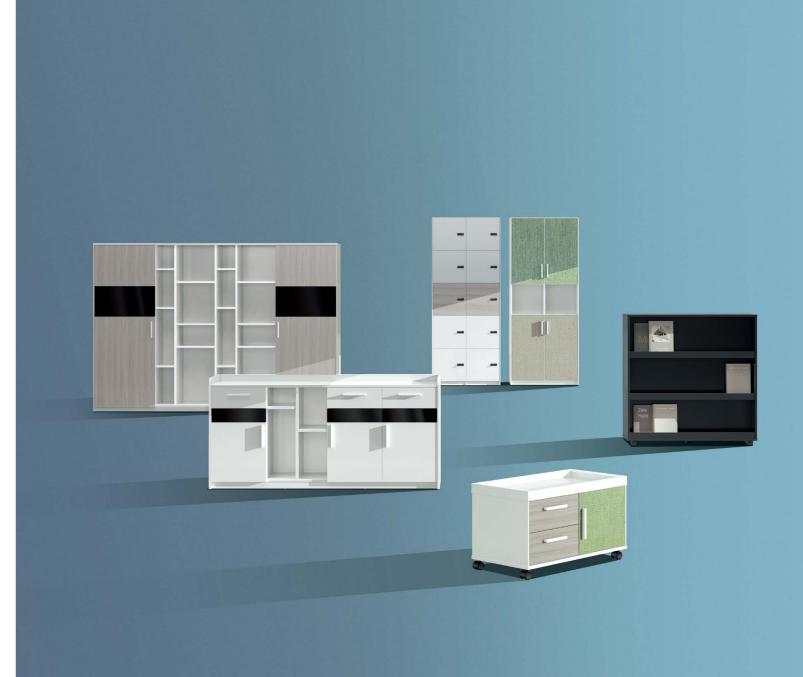

## **M CABINET**

Cabinet Family, One-Stop Solution to Your Needs

You cannot just sit in the office without an office desk, but an office cabinet is less necessary. However, the pursuit of staff well-being calls for well-organized storage, just like beautiful clothes need matching bags. File cabinet family comes in various types with multiple storage ways. With it, say goodbye to the cluttered office, no messy documents and no clothes here and there, just enjoy reading, tasting tea or free chat in clean and neat surroundings. Various standard heights of cabinets can be used as a combiner or separator of office space. Our devotion to neatness and order endows our cabinets with extraordinary versatility.

| 450mm |
|-------|
|       |

Well-organized, thoughtful like an assistant

1956mm

05

The file cabinets of 1956mm are suitable for the standard storey height, and designed with open-plan display shelves, the file cabinets are the perfect place for decorations and photo of the brilliant moment, unconsciously arousing certain memories. Whether it is to-be-approved file, conference material, or personal items, all items can be classified and

Large storage Smart cabinet

The open section has a height of 1668mm and is designed with 12 mobile plates creating 16 separate grids for your free storage arrangement. Stylish grey glass door blended with wood grain pattern, adding more aesthetics to the space.

1668mm

Newspaper Cabinet

Read a book to relax yourself and get some inspiration from stressful work. The 1202mm newspaper cabinet with 60mm high panel creates convenience and enhances office learning environment for keeping abreast of the trend.

With a height of 858mm and open/enclosed cubic storage space, this file cabinet decorated with grey glasses can be used as a partition of office space without blocking communication between colleagues. Imagine a workplace with all kinds of cabinets. Tea cabinet, file cabinet...Everything needed is ready.