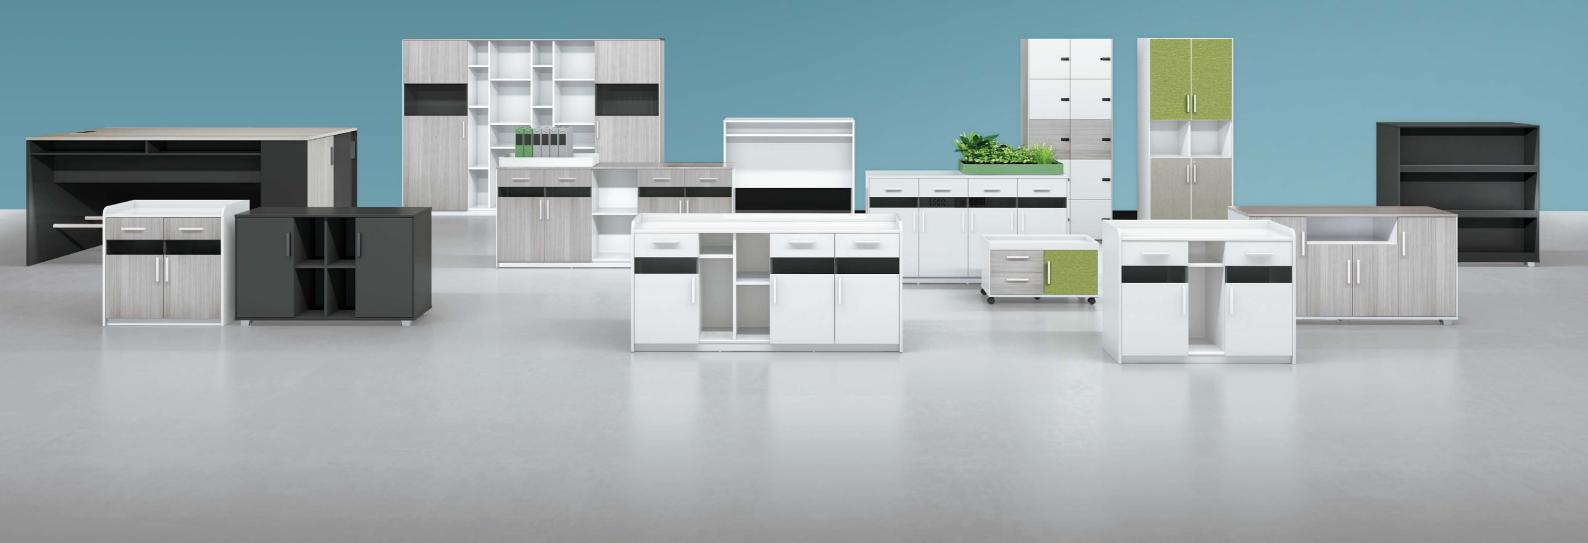

## **M CABINET**

Cabinet Family, One-Stop Solution to Your Needs

You cannot just sit in the office without an office desk, but an office cabinet is less necessary. However, the pursuit of staff well-being calls for well-organized storage, just like beautiful clothes need matching bags. File cabinet family comes in various types with multiple storage ways. With it, say goodbye to the cluttered office, no messy documents and no clothes here and there, just enjoy reading, tasting tea or free chat in clean and neat surroundings. Various standard heights of cabinets can be used as a combiner or separator of office space. Our devotion to neatness and order endows our cabinets with extraordinary versatility.

| 450mm |
|-------|
|       |

Well-organized, thoughtful like an assistant

1956mm

05

The file cabinets of 1956mm are suitable for the standard storey height, and designed with open-plan display shelves, the file cabinets are the perfect place for decorations and photo of the brilliant moment, unconsciously arousing certain memories. Whether it is to-be-approved file, conference material, or personal items, all items can be classified and

Large storage Smart cabinet

The open section has a height of 1668mm and is designed with 12 mobile plates creating 16 separate grids for your free storage arrangement. Stylish grey glass door blended with wood grain pattern, adding more aesthetics to the space.

1668mm

Newspaper Cabinet

Read a book to relax yourself and get some inspiration from stressful work. The 1202mm newspaper cabinet with 60mm high panel creates convenience and enhances office learning environment for keeping abreast of the trend.

With a height of 858mm and open/enclosed cubic storage space, this file cabinet decorated with grey glasses can be used as a partition of office space without blocking communication between colleagues. Imagine a workplace with all kinds of cabinets. Tea cabinet, file cabinet...Everything needed is ready.

27

People come and go in the tea room. A space for organizing and storage is thus urgently needed. The combination of drawers and cabinet surface and the irregular open cells make the organizing work much easier. The barriers around the cabinet top will always protect things on it from falling.