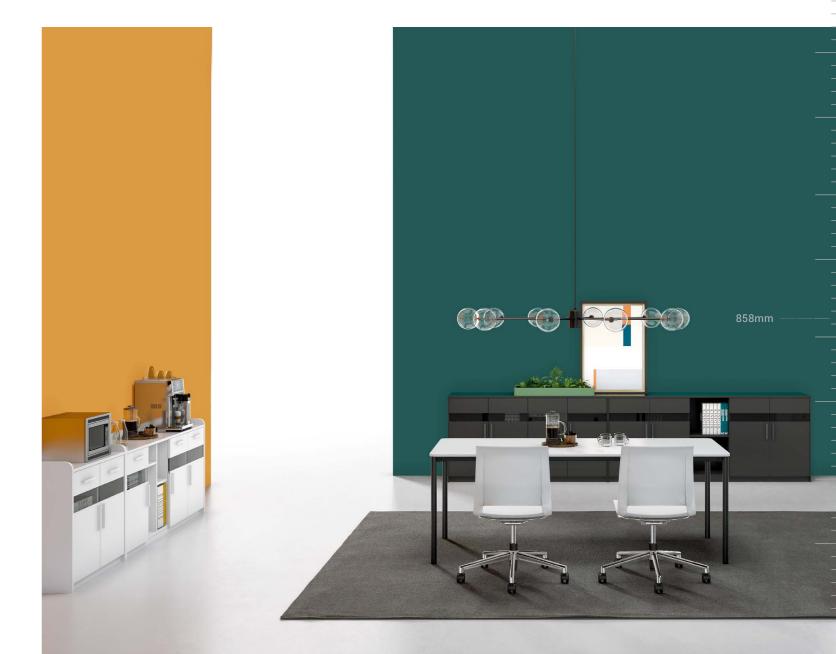

With a height of 858mm and open/enclosed cubic storage space, this file cabinet decorated with grey glasses can be used as a partition of office space without blocking communication between colleagues. Imagine a workplace with all kinds of cabinets. Tea cabinet, file cabinet...Everything needed is ready.