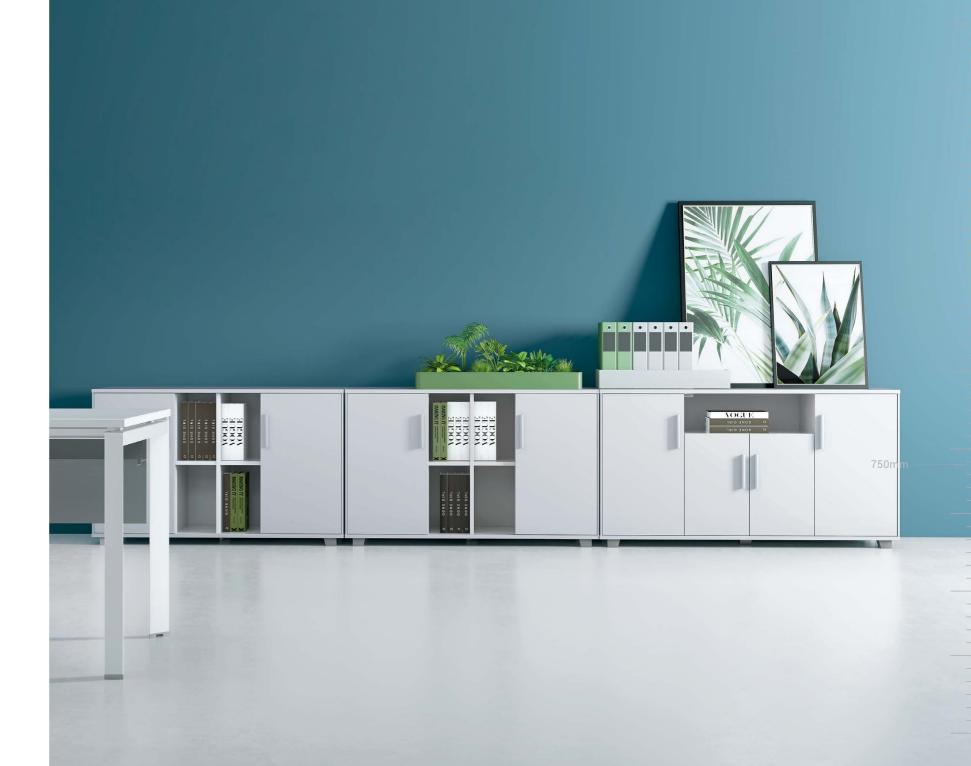

## **M CABINET**

Cabinet Family, One-Stop Solution to Your Needs

You cannot just sit in the office without an office desk, but an office cabinet is less necessary. However, the pursuit of staff well-being calls for well-organized storage, just like beautiful clothes need matching bags. File cabinet family comes in various types with multiple storage ways. With it, say goodbye to the cluttered office, no messy documents and no clothes here and there, just enjoy reading, tasting tea or free chat in clean and neat surroundings. Various standard heights of cabinets can be used as a combiner or separator of office space. Our devotion to neatness and order endows our cabinets with extraordinary versatility.

#### Open/private storage, making storage convenient and easy

The colorful cabinet doors perfectly separate open and private storage space. The open shelf allows visitors to help themselves without cautiousness, while the private storage ideally creates a neat and tidy environment for the office. The size of each shelf unit ideally fits 360mm standard folders, ensuring convenience in common areas.