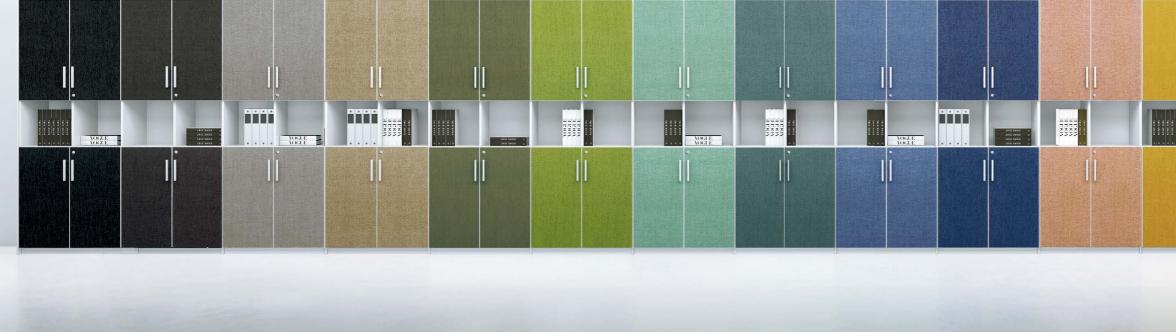

well organized

in our file cabinets. M Cabinet, your full-time assistant.

14 colors of upholstery, waiting to express your own style

With fine colored upholstery, the cabinet endows the space with mildness and gentleness. Free color collocations liven up the whole space effortlessly, and the infinite extended cabinet collocations cater to various space needs. The large storage space allows it to be shared by staffs without breaking its neatness and order.