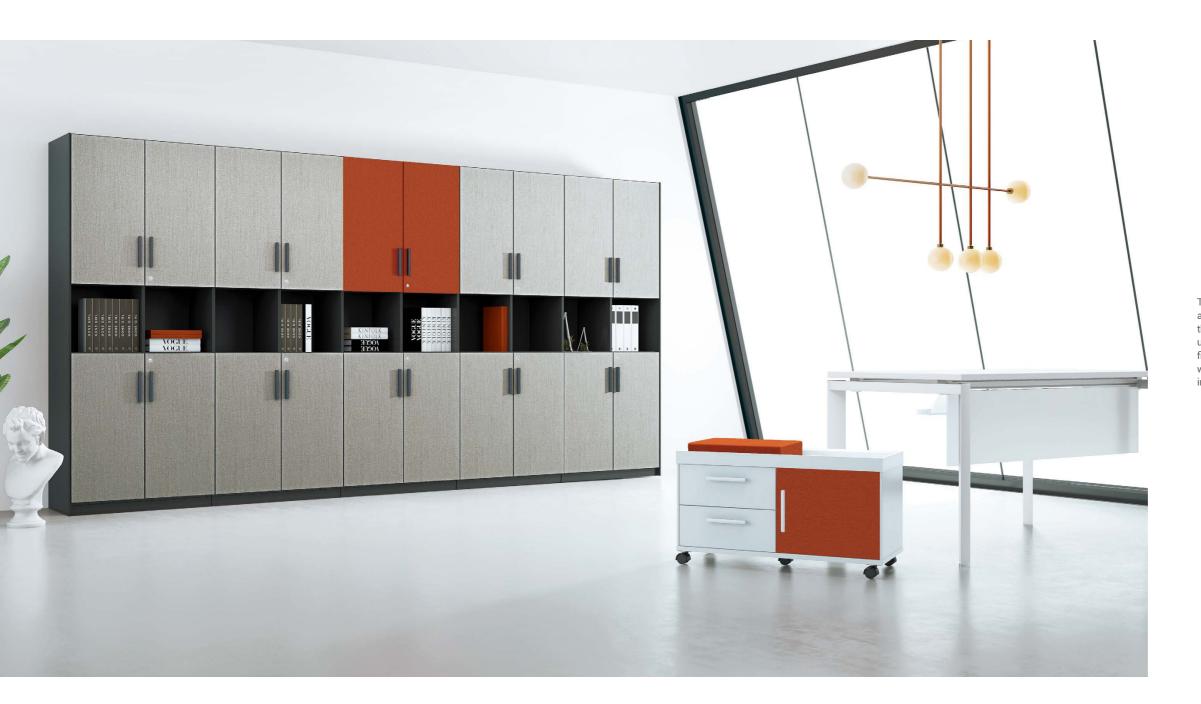

## **M CABINET**

Cabinet Family, One-Stop Solution to Your Needs

You cannot just sit in the office without an office desk, but an office cabinet is less necessary. However, the pursuit of staff well-being calls for well-organized storage, just like beautiful clothes need matching bags. File cabinet family comes in various types with multiple storage ways. With it, say goodbye to the cluttered office, no messy documents and no clothes here and there, just enjoy reading, tasting tea or free chat in clean and neat surroundings. Various standard heights of cabinets can be used as a combiner or separator of office space. Our devotion to neatness and order endows our cabinets with extraordinary versatility.

#### Open/private storage, making storage convenient and easy

The colorful cabinet doors perfectly separate open and private storage space. The open shelf allows visitors to help themselves without cautiousness, while the private storage ideally creates a neat and tidy environment for the office. The size of each shelf unit ideally fits 360mm standard folders, ensuring convenience in common areas.