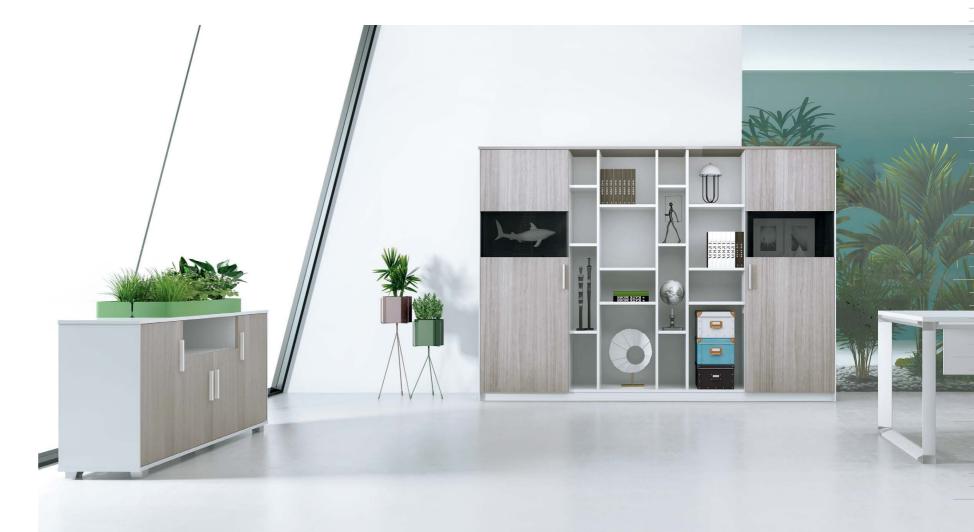

Open the Door, for Greatness Lies in Capacity! Open the cabinet door to be breezed by the cultural ambience. Objects in the cabinet are well organized with the cover of misty glass presenting as hazy moonlight.

With a height of 858mm and open/enclosed cubic storage space, this file cabinet decorated with grey glasses can be used as a partition of office space without blocking communication between colleagues. Imagine a workplace with all kinds of cabinets. Tea cabinet, file cabinet...Everything needed is ready.