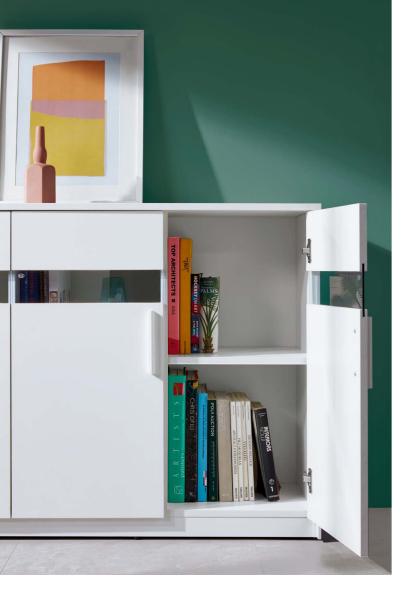

#### Open/private storage, making storage convenient and easy

The colorful cabinet doors perfectly separate open and private storage space. The open shelf allows visitors to help themselves without cautiousness, while the private storage ideally creates a neat and tidy environment for the office. The size of each shelf unit ideally fits 360mm standard folders, ensuring convenience in common areas.

A file cabinet? A closet! With a push-pull cloth rack, your office becomes your home. Make your work a better part of your life.

11

The coded locks have simple mechanism, setting a password only needs three steps. Further equipped with a key in case of forgetting the password, it is your first choice for private storage. With free selection of 10 colors, the middle layer can be customized to lighten the space.