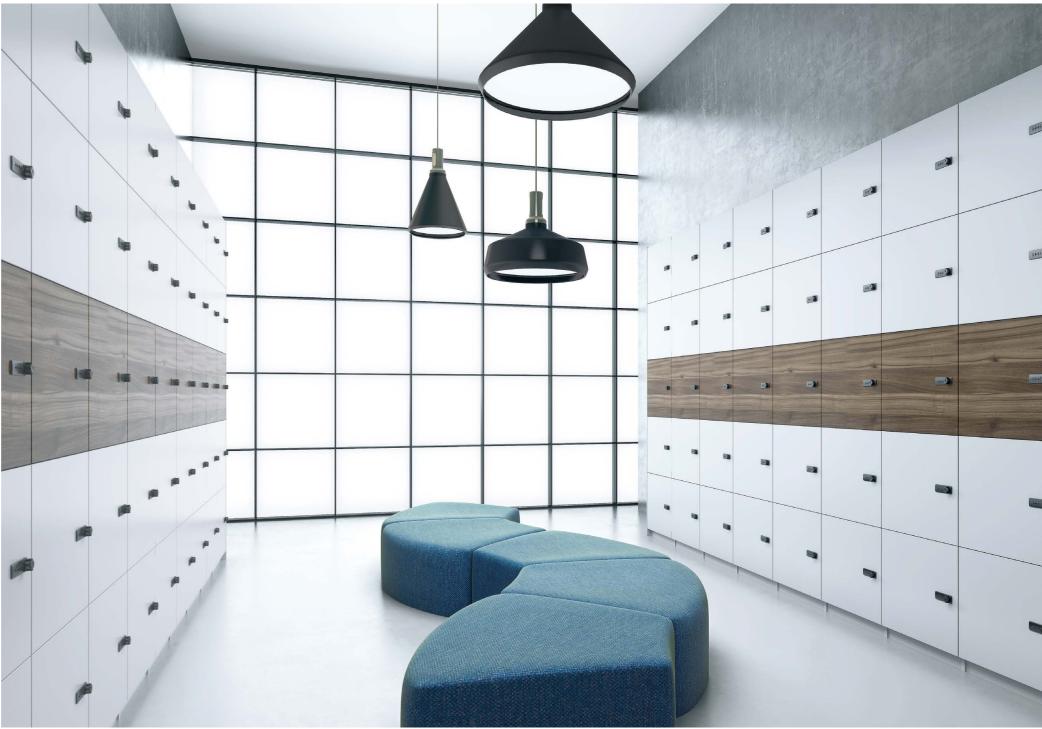

| 450mm |
|-------|
|       |

Well-organized, thoughtful like an assistant

1956mm

05

The file cabinets of 1956mm are suitable for the standard storey height, and designed with open-plan display shelves, the file cabinets are the perfect place for decorations and photo of the brilliant moment, unconsciously arousing certain memories. Whether it is to-be-approved file, conference material, or personal items, all items can be classified and

well organized

in our file cabinets. M Cabinet, your full-time assistant.

14 colors of upholstery, waiting to express your own style

With fine colored upholstery, the cabinet endows the space with mildness and gentleness. Free color collocations liven up the whole space effortlessly, and the infinite extended cabinet collocations cater to various space needs. The large storage space allows it to be shared by staffs without breaking its neatness and order.