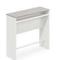

808mm -

40mm height-adjustable tapered feet will guarantee the stability of the cabinet even when the ground is uneven.

The 750mm-high cabinet is of the same height as a standard office desk.

65mm soft cushion, could be moved left and right as needed; 5 omni-directional castors, make the cabinet flexible and steady; this cabinet is good to sit on when having a little chat or a quick meeting.

450mm

Meticulous techniques, a surprise in your office

The combination of wood and fabric gives it a soft touch. The seamless binding techniques make the drawers and doors the same outside and inside. The 796mm\*396mm tray is suitable for storage and growing plants, making your office as sweet as your home.