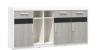

#### Open/private storage, making storage convenient and easy

The colorful cabinet doors perfectly separate open and private storage space. The open shelf allows visitors to help themselves without cautiousness, while the private storage ideally creates a neat and tidy environment for the office. The size of each shelf unit ideally fits 360mm standard folders, ensuring convenience in common areas.

Lost Woods00mm

Negotiation cabinet with a storage function, a win-win in working and storage

The 360mm-high double-sliding-door storage cabinet is divided evenly into 6 parts. Equipped with a GB standard three-plug socket outlet, it will ensure constant power supply for your negotiation.