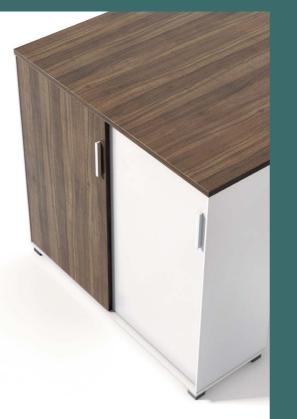

#### Open/private storage, making storage convenient and easy

The colorful cabinet doors perfectly separate open and private storage space. The open shelf allows visitors to help themselves without cautiousness, while the private storage ideally creates a neat and tidy environment for the office. The size of each shelf unit ideally fits 360mm standard folders, ensuring convenience in common areas.