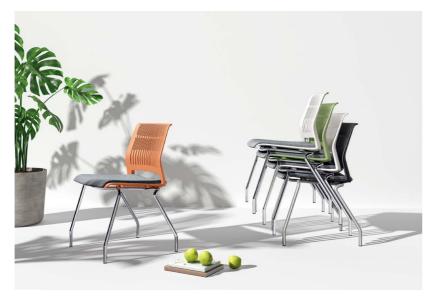

# Each season has its own color

Black, green, orange, and white...the natural color tune of Magna brings four seasons into rooms. A rich of colors add new dimensions to spaces and constitute a chic aura. Working in this space, you'll get refreshed immediately.

Bionics is ingeniously applied in the design of Magna. The eye-catching legs imitate the claws of birds and display a slim outlook, making the chair stackable and easy to move with. The elegant curves neutralize the stiffness of spaces, bring visual lightness to any environment and help to create a cozy and casual atmosphere. Besides, the excellent performance of Magna is BIFMA-certified.

Magna is as pleasing to look at as it is to sit in. The back and seat are one-piece molded using eco-friendly PP+GF materials, exemplifying our pursuit for sustainability. The smooth and fluent S line fits the curve of the backbone and gives strong support for your lumbar and back, thus helps to relieve the fatigue caused by a sedentary lifestyle.