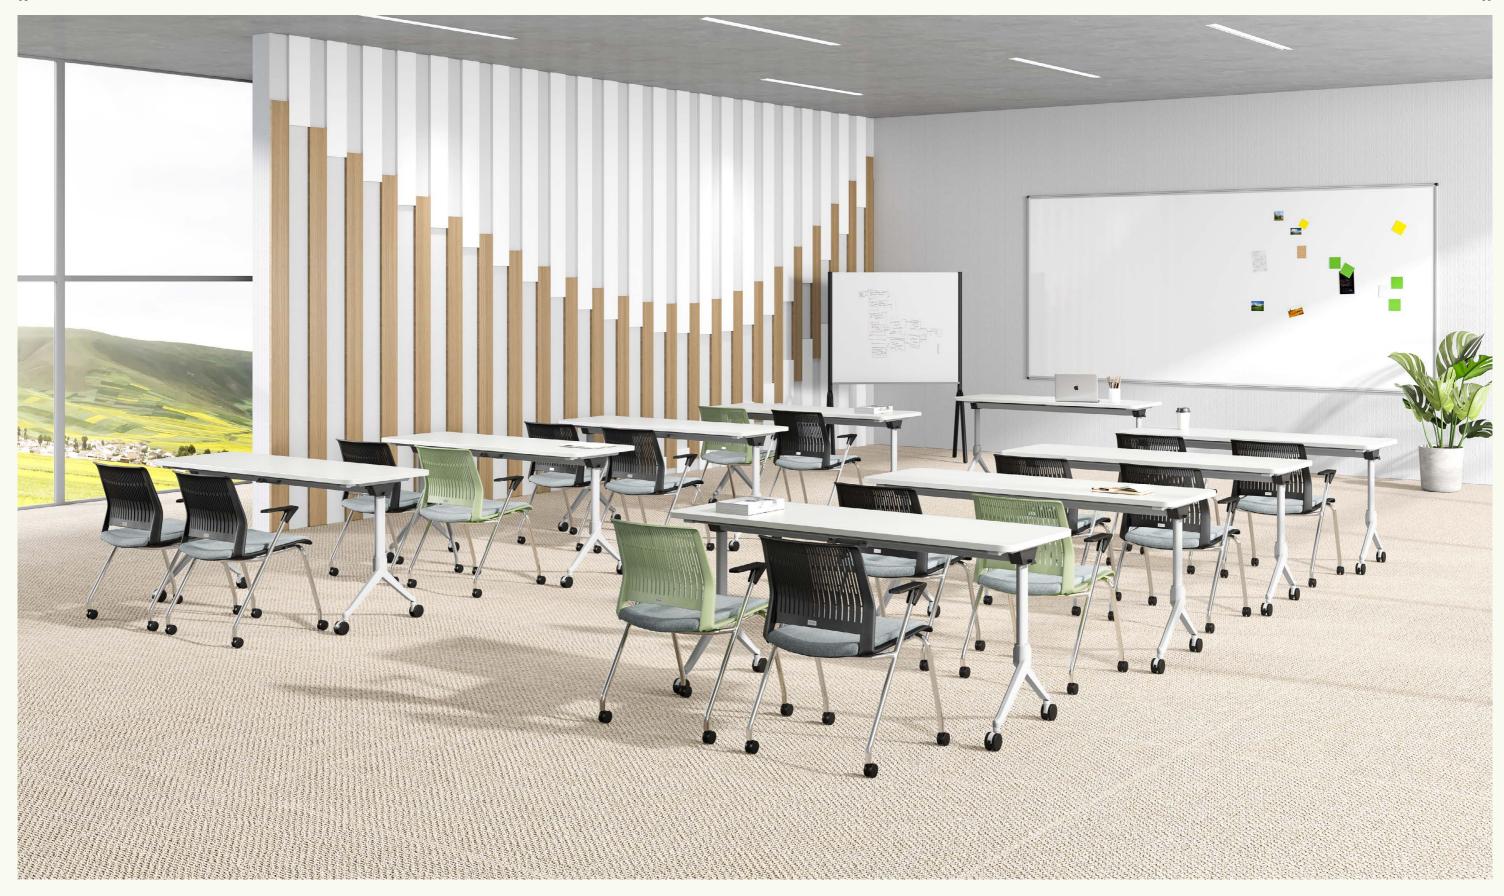

Magna - talk with light, frolic with shadow and resonate with color. It injects a slew of vigor into spaces and cuddles you with natural freshness.

Magna - Genki Forest Chair

Ш

Bionics is ingeniously applied in the design of Magna. The eye-catching legs imitate the claws of birds and display a slim outlook, making the chair stackable and easy to move with. The elegant curves neutralize the stiffness of spaces, bring visual lightness to any environment and help to create a cozy and casual atmosphere. Besides, the excellent performance of Magna is BIFMA-certified.

Magna is as pleasing to look at as it is to sit in. The back and seat are one-piece molded using eco-friendly PP+GF materials, exemplifying our pursuit for sustainability. The smooth and fluent S line fits the curve of the backbone and gives strong support for your lumbar and back, thus helps to relieve the fatigue caused by a sedentary lifestyle.

Magna is beautiful as it is useful. The minimalist-style hollow-out design allows the body to breathe, so moisture and heat dissipate, and the body remains cool. The stool configuration adds visual lightness and fuses comfort and elegance to any environment. All lines are precisely defined to create a harmonious whole. Magna perfectly accommodates meeting, training, and leisure spaces and can be used in coffee bars, departure lounges, cafeterias, and even homes.