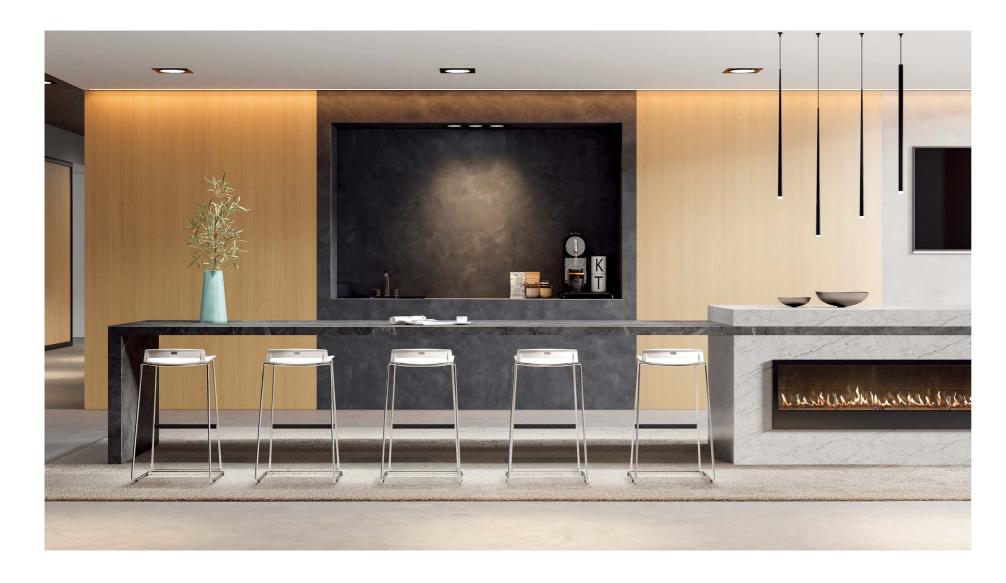

# White as snow

The warm white highlights the purity of this room. No matter you want to savor a cup of coffee or have a rest, PA casters give you distraction-proof tranquility; The height of stools can be adjusted based on the height of users and tables.

Magna is beautiful as it is useful. The minimalist-style hollow-out design allows the body to breathe, so moisture and heat dissipate, and the body remains cool. The stool configuration adds visual lightness and fuses comfort and elegance to any environment. All lines are precisely defined to create a harmonious whole. Magna perfectly accommodates meeting, training, and leisure spaces and can be used in coffee bars, departure lounges, cafeterias, and even homes.