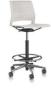

# White as snow

The warm white highlights the purity of this room. No matter you want to savor a cup of coffee or have a rest, PA casters give you distraction-proof tranquility; The height of stools can be adjusted based on the height of users and tables.

Magna is beautiful as it is useful. The minimalist-style hollow-out design allows the body to breathe, so moisture and heat dissipate, and the body remains cool. The stool configuration adds visual lightness and fuses comfort and elegance to any environment. All lines are precisely defined to create a harmonious whole. Magna perfectly accommodates meeting, training, and leisure spaces and can be used in coffee bars, departure lounges, cafeterias, and even homes.