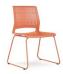

# Each season has its own color

Black, green, orange, and white...the natural color tune of Magna brings four seasons into rooms. A rich of colors add new dimensions to spaces and constitute a chic aura. Working in this space, you'll get refreshed immediately.

4.

10

Orange as maples in the autumn.