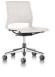

Magna - talk with light, frolic with shadow and resonate with color. It injects a slew of vigor into spaces and cuddles you with natural freshness.

Magna - Genki Forest Chair

Ш

Bionics is ingeniously applied in the design of Magna. The eye-catching legs imitate the claws of birds and display a slim outlook, making the chair stackable and easy to move with. The elegant curves neutralize the stiffness of spaces, bring visual lightness to any environment and help to create a cozy and casual atmosphere. Besides, the excellent performance of Magna is BIFMA-certified.

Magna is as pleasing to look at as it is to sit in. The back and seat are one-piece molded using eco-friendly PP+GF materials, exemplifying our pursuit for sustainability. The smooth and fluent S line fits the curve of the backbone and gives strong support for your lumbar and back, thus helps to relieve the fatigue caused by a sedentary lifestyle.