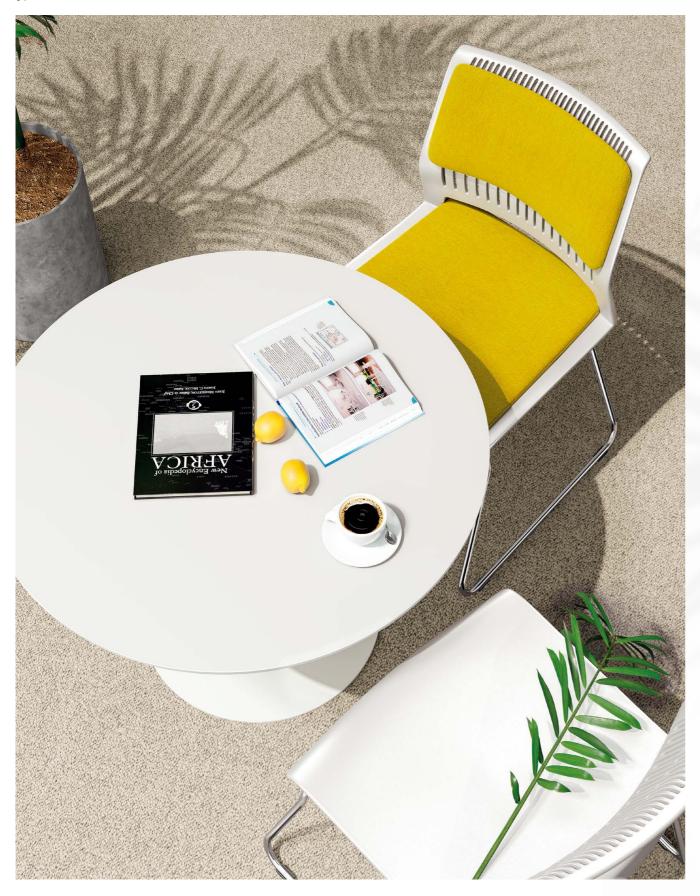

# White as snow

The warm white highlights the purity of this room. No matter you want to savor a cup of coffee or have a rest, PA casters give you distraction-proof tranquility; The height of stools can be adjusted based on the height of users and tables.