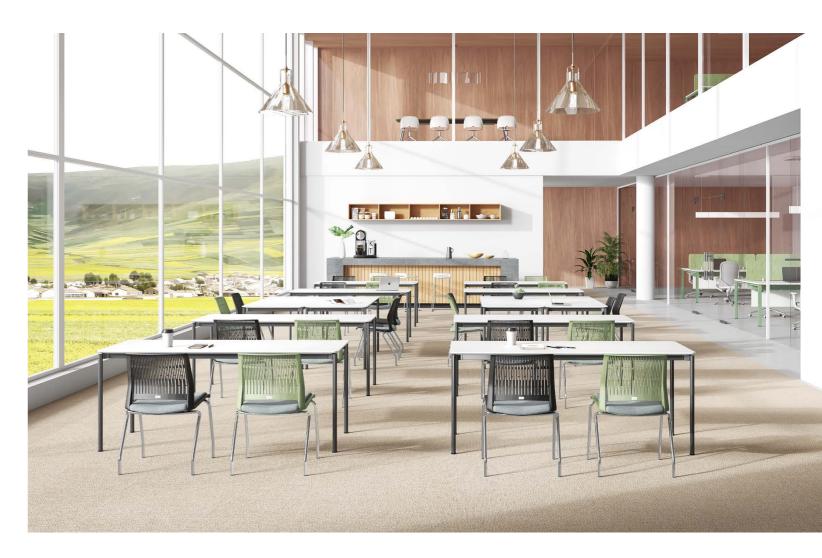

Expressive yet restrained, minimal yet compelling. Magna multi-functional chair pursues the integration of functionality and simplicity. Available in star bases, sled bases, four legs, stools as well as a palette of fresh, lively colors, it permits a wide range of arrangements and offers boundless flexibility.

Magna is beautiful as it is useful. The minimalist-style hollow-out design allows the body to breathe, so moisture and heat dissipate, and the body remains cool. The stool configuration adds visual lightness and fuses comfort and elegance to any environment. All lines are precisely defined to create a harmonious whole. Magna perfectly accommodates meeting, training, and leisure spaces and can be used in coffee bars, departure lounges, cafeterias, and even homes.

# Fresh seating as you wish

As a fruit of the integration of color and nature, Magna exemplifies the power of minimalism and the beauty of modern fashion.