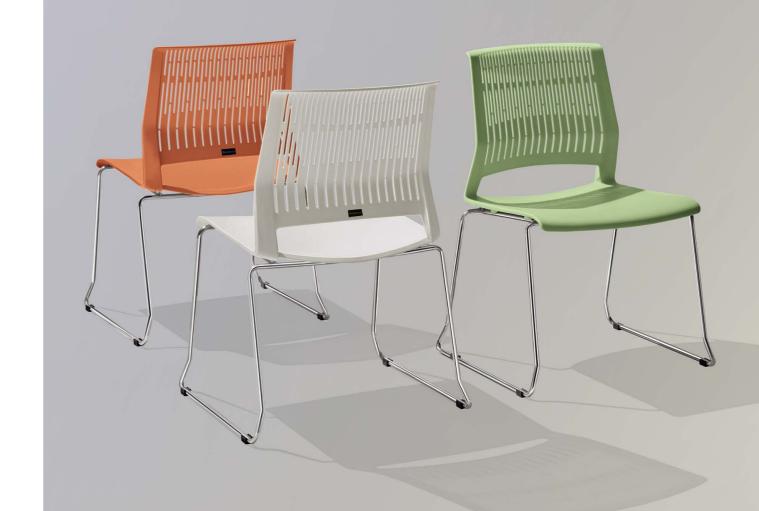

# Each season has its own color

Black, green, orange, and white...the natural color tune of Magna brings four seasons into rooms. A rich of colors add new dimensions to spaces and constitute a chic aura. Working in this space, you'll get refreshed immediately.

Bionics is ingeniously applied in the design of Magna. The eye-catching legs imitate the claws of birds and display a slim outlook, making the chair stackable and easy to move with. The elegant curves neutralize the stiffness of spaces, bring visual lightness to any environment and help to create a cozy and casual atmosphere. Besides, the excellent performance of Magna is BIFMA-certified.

Magna is as pleasing to look at as it is to sit in. The back and seat are one-piece molded using eco-friendly PP+GF materials, exemplifying our pursuit for sustainability. The smooth and fluent S line fits the curve of the backbone and gives strong support for your lumbar and back, thus helps to relieve the fatigue caused by a sedentary lifestyle.