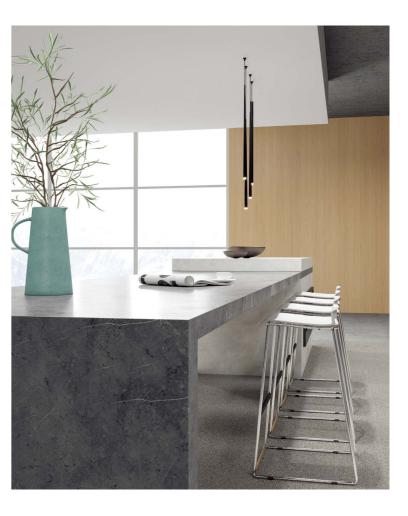

# White as snow

The warm white highlights the purity of this room. No matter you want to savor a cup of coffee or have a rest, PA casters give you distraction-proof tranquility; The height of stools can be adjusted based on the height of users and tables.

Magna is beautiful as it is useful. The minimalist-style hollow-out design allows the body to breathe, so moisture and heat dissipate, and the body remains cool. The stool configuration adds visual lightness and fuses comfort and elegance to any environment. All lines are precisely defined to create a harmonious whole. Magna perfectly accommodates meeting, training, and leisure spaces and can be used in coffee bars, departure lounges, cafeterias, and even homes.