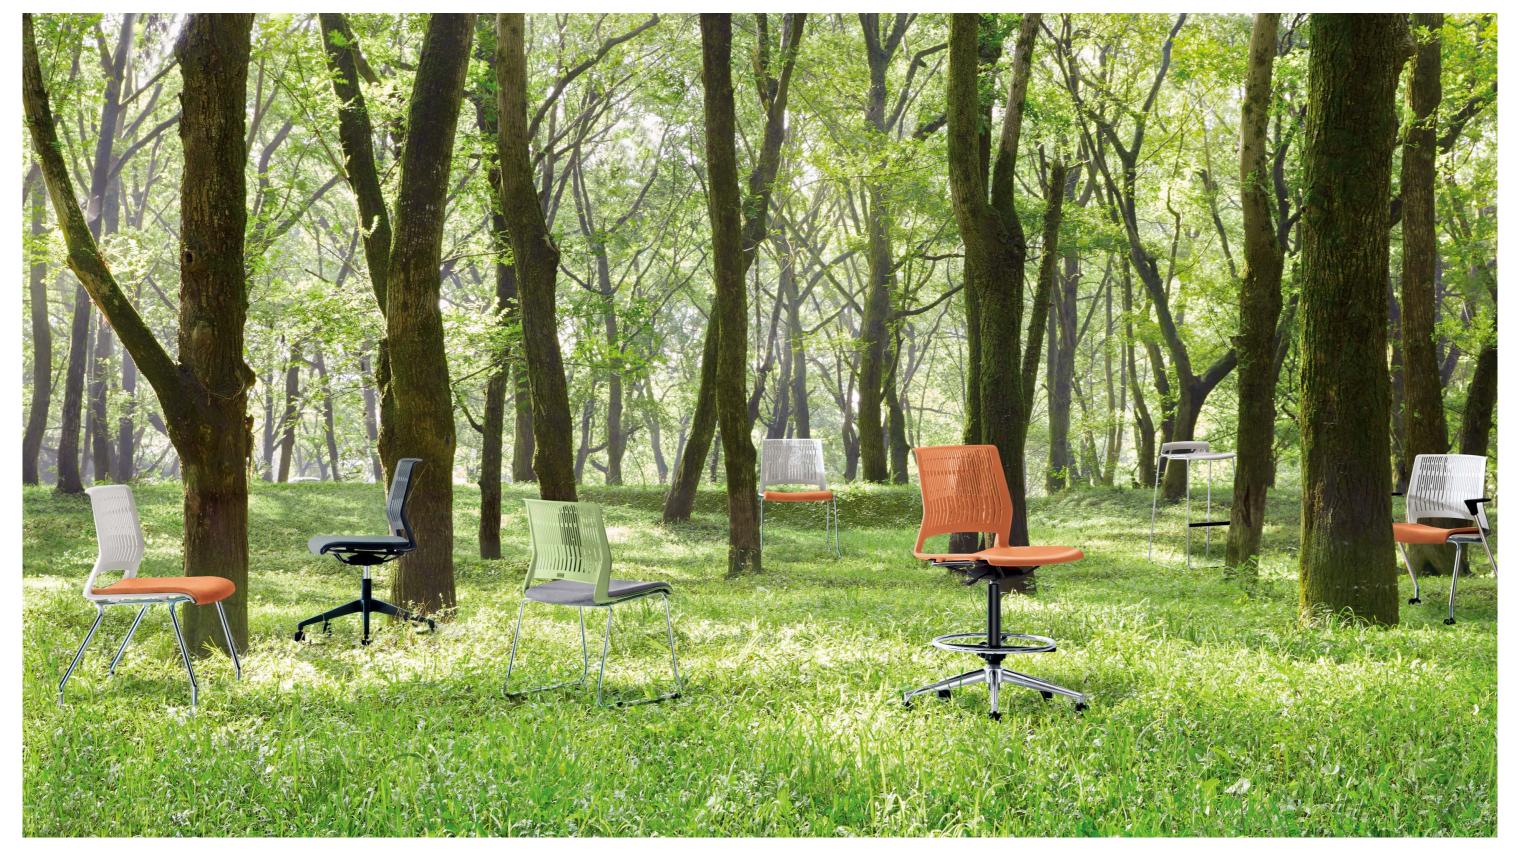

Expressive yet restrained, minimal yet compelling. Magna multi-functional chair pursues the integration of functionality and simplicity. Available in star bases, sled bases, four legs, stools as well as a palette of fresh, lively colors, it permits a wide range of arrangements and offers boundless flexibility.

Magna is beautiful as it is useful. The minimalist-style hollow-out design allows the body to breathe, so moisture and heat dissipate, and the body remains cool. The stool configuration adds visual lightness and fuses comfort and elegance to any environment. All lines are precisely defined to create a harmonious whole. Magna perfectly accommodates meeting, training, and leisure spaces and can be used in coffee bars, departure lounges, cafeterias, and even homes.