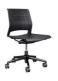

# Each season has its own color

Black, green, orange, and white...the natural color tune of Magna brings four seasons into rooms. A rich of colors add new dimensions to spaces and constitute a chic aura. Working in this space, you'll get refreshed immediately.

Bionics is ingeniously applied in the design of Magna. The eye-catching legs imitate the claws of birds and display a slim outlook, making the chair stackable and easy to move with. The elegant curves neutralize the stiffness of spaces, bring visual lightness to any environment and help to create a cozy and casual atmosphere. Besides, the excellent performance of Magna is BIFMA-certified.

Magna is as pleasing to look at as it is to sit in. The back and seat are one-piece molded using eco-friendly PP+GF materials, exemplifying our pursuit for sustainability. The smooth and fluent S line fits the curve of the backbone and gives strong support for your lumbar and back, thus helps to relieve the fatigue caused by a sedentary lifestyle.