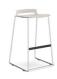

# White as snow

The warm white highlights the purity of this room. No matter you want to savor a cup of coffee or have a rest, PA casters give you distraction-proof tranquility; The height of stools can be adjusted based on the height of users and tables.

Magna is beautiful as it is useful. The minimalist-style hollow-out design allows the body to breathe, so moisture and heat dissipate, and the body remains cool. The stool configuration adds visual lightness and fuses comfort and elegance to any environment. All lines are precisely defined to create a harmonious whole. Magna perfectly accommodates meeting, training, and leisure spaces and can be used in coffee bars, departure lounges, cafeterias, and even homes.