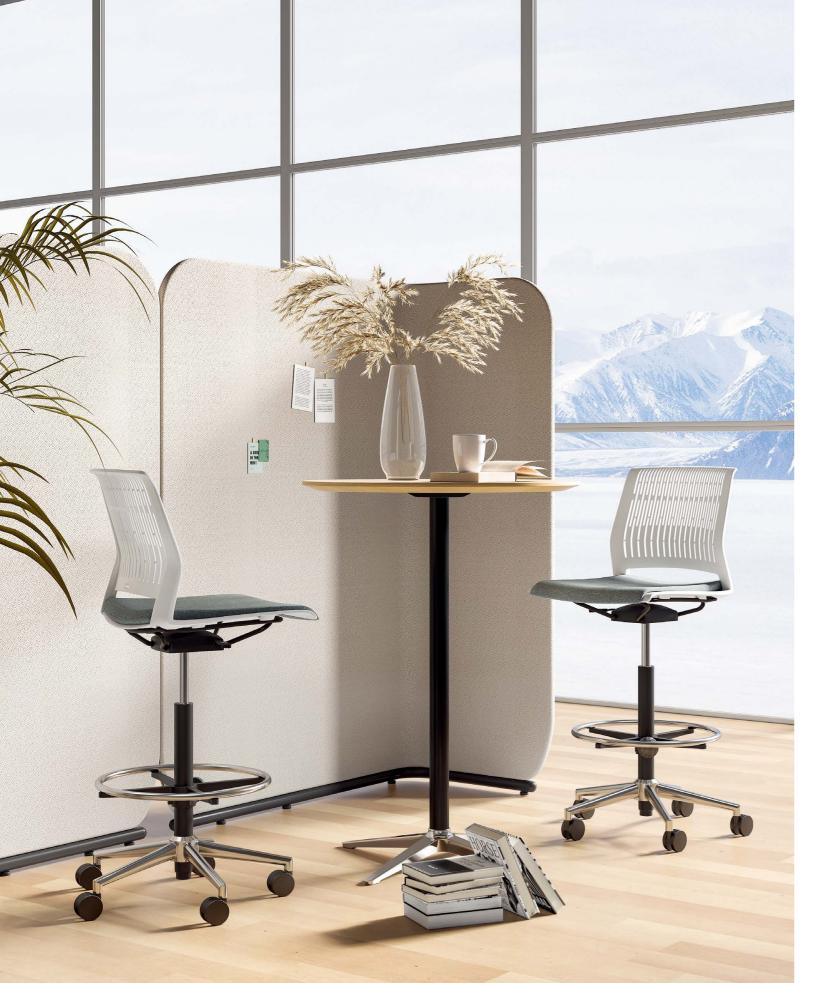

# White as snow

The warm white highlights the purity of this room. No matter you want to savor a cup of coffee or have a rest, PA casters give you distraction-proof tranquility; The height of stools can be adjusted based on the height of users and tables.