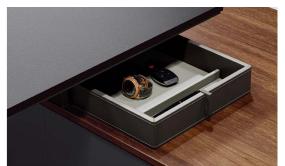

45° beveled handle, smooth and quiet.

Invisible small drawer, private and exquisite.