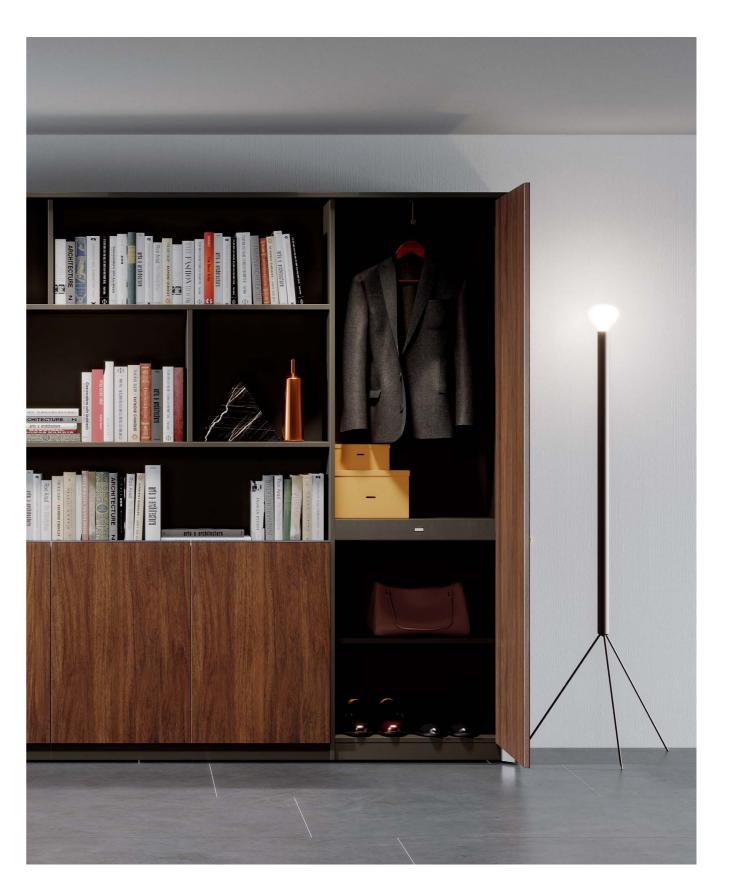

# File Cabinet

DR98R-2.310040 W3100\*D400\*H1950(mm)

DR98L-2.310040 W3100\*D400\*H1950(mm)

DR97R-2.262040 W2620\*D400\*H1950(mm)

DR97L-2.262040 W2620\*D400\*H1950(mm)

# File Cabinet DR98-97

S-53 Felix Walnut

Meteor Gray