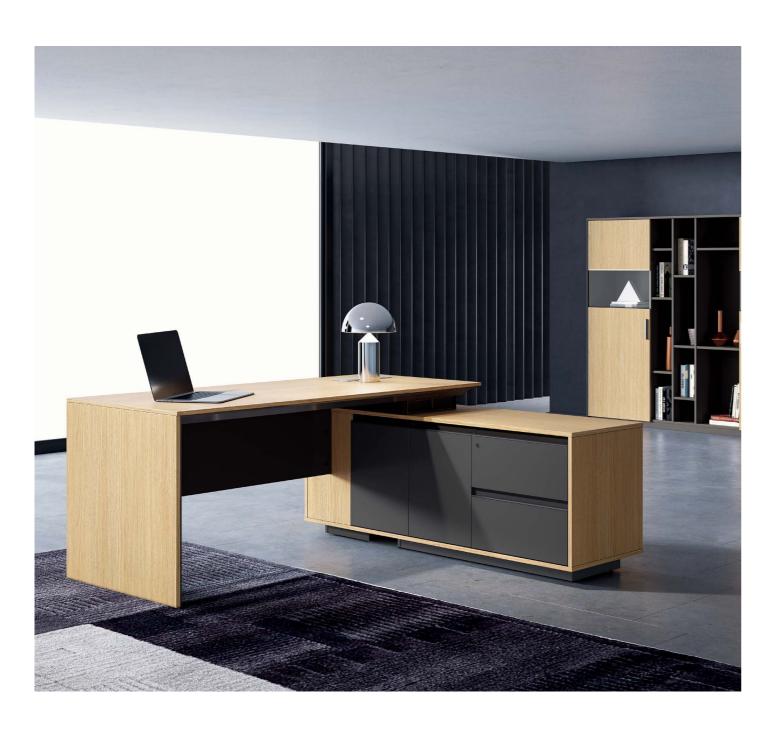

# **Kaleidoscope • Relaxation**

Cold aluminum and warm wood veneer together create a dynamic space.

Executive series in white oak and meteor grey looks dainty and exquisite, a perfect match for the side cabinet.

# **Order • Freedom**

Semi-open cabinet features both display and storage, highlighting the owner's passion for life, and a genteel manner.

Slender meeting table helps to create a formal atmosphere, and depicts the joy of peaceful negotiations.