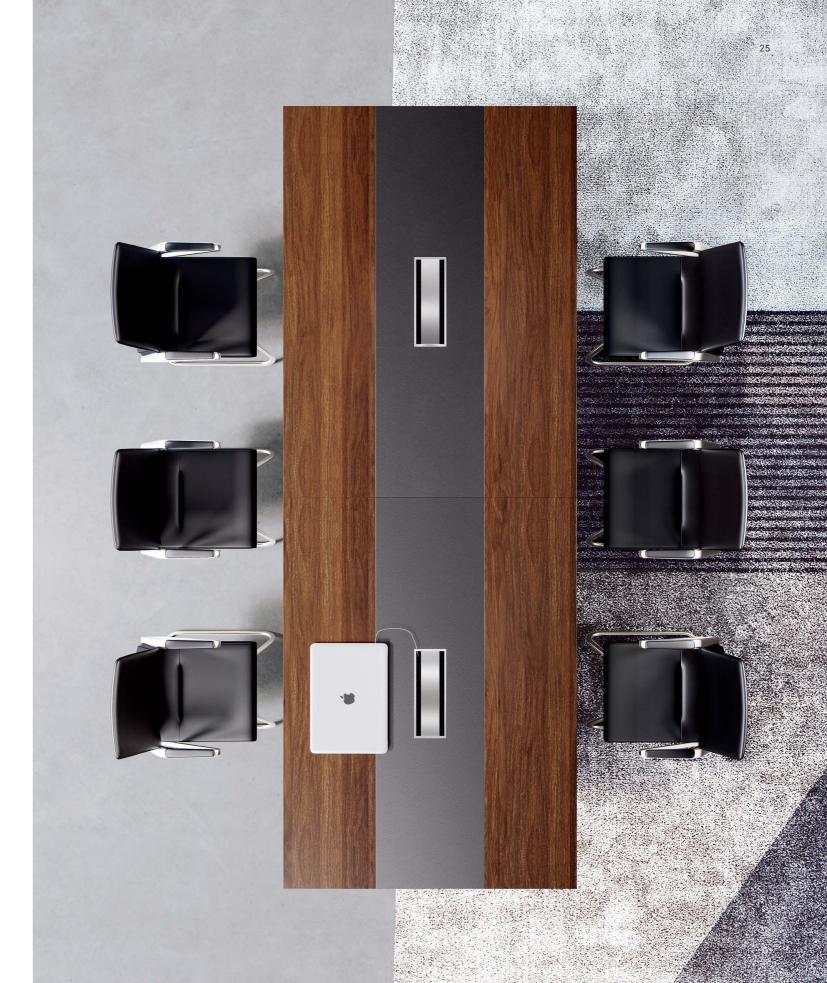

# Conference Table

DR75-2.240120 W2400\*D1200\*H750(mm)

DR76-2.300120 W3000\*D1200\*H750(mm)

DR77-2.360135 W3600\*D1350\*H750(mm)

Coffee Table

DR78-2.480160 W4800\*D1600\*H750(mm)

# Conference Table / Occasional Table / Coffee Table DR75-78 / DR70 / DR10