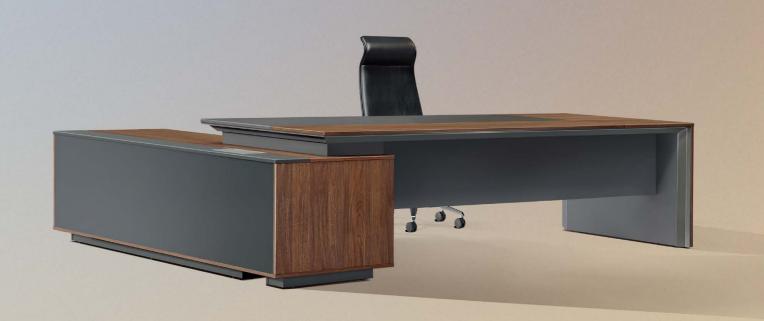

# Outstanding and Unique

Sophisticated, innovative design aesthetics that epitomize elegance and cutting-edge elements;
The elegant and bold desk legs make the space look amazing and charming with their unique style.

# Make Room and Generate New Ideas

The desk and floor create a unique 65° angle, expanding a spacious legroom. By blending imagination and art, it allows creativity to spark in the office, bringing endless possibilities.