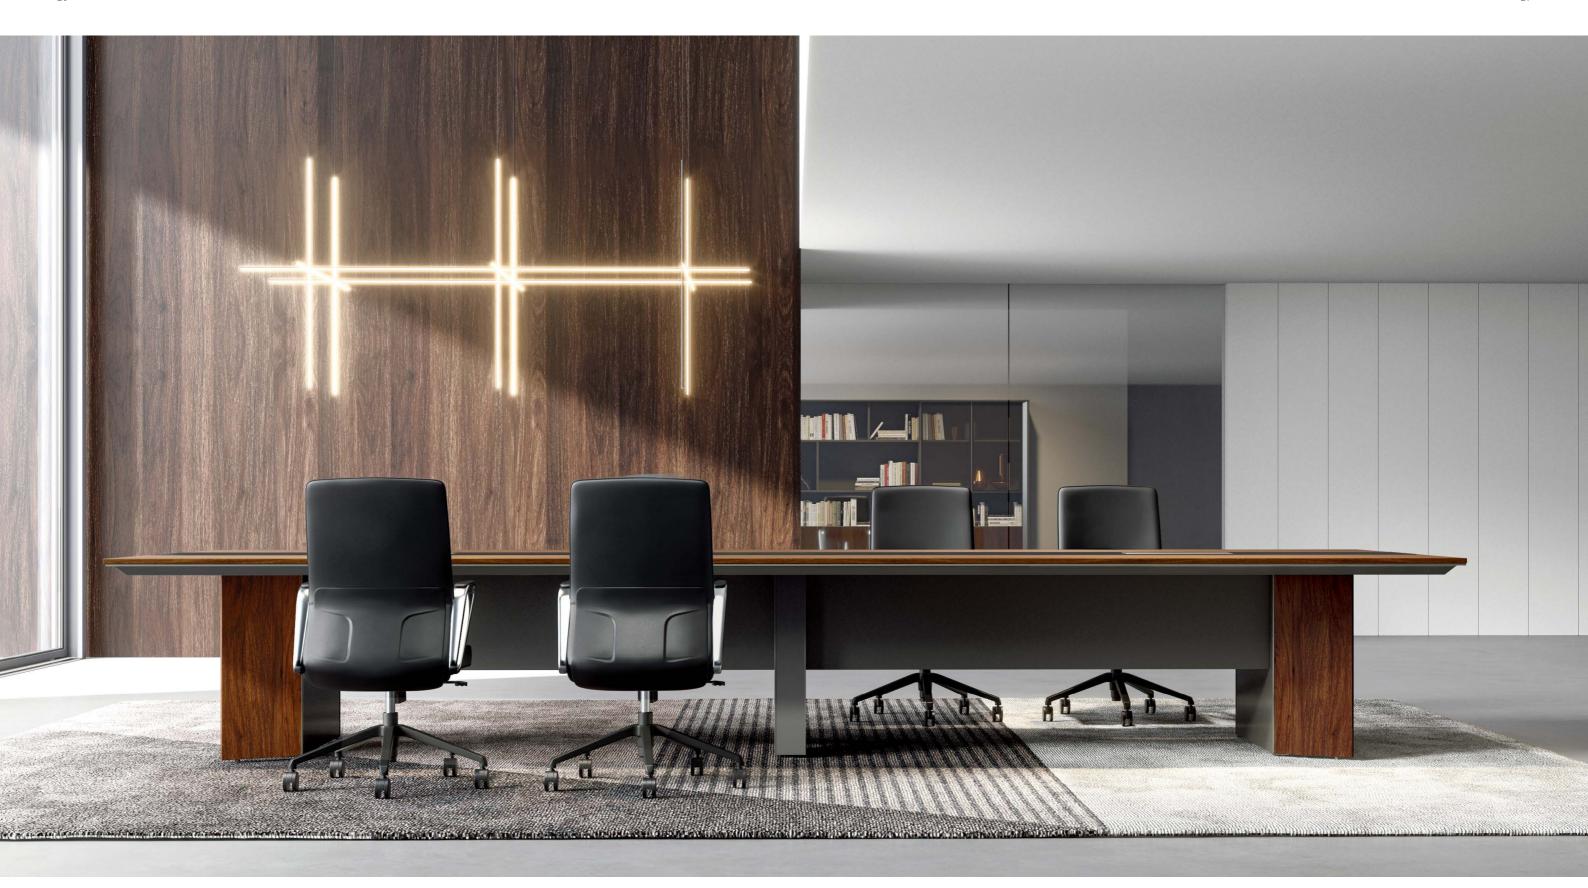

# Outstanding and Unique

Sophisticated, innovative design aesthetics that epitomize elegance and cutting-edge elements;
The elegant and bold desk legs make the space look amazing and charming with their unique style.

# Make Room and Generate New Ideas

The desk and floor create a unique 65° angle, expanding a spacious legroom. By blending imagination and art, it allows creativity to spark in the office, bringing endless possibilities.