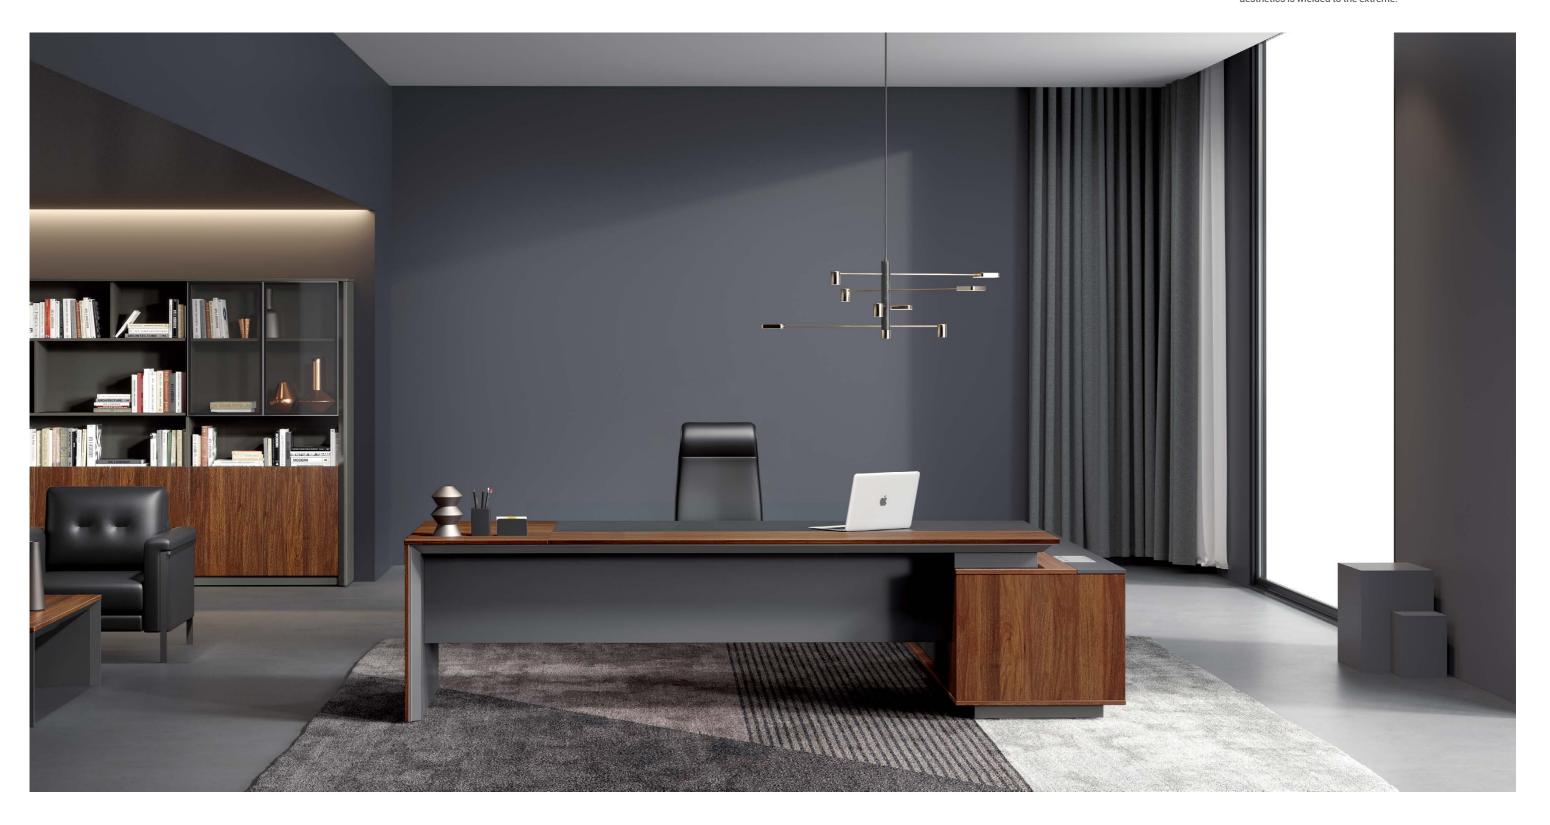

# 45° charm

45° contour constitutes a dynamic scene of ups and downs. With artistic elements bled in, it's a quite romantic space.

Inspired by architectural lines, a progressive structure exhibits layers and tension, while meticulous details craft visual beauty.

Refined wooden grain looks natural and warm.Grey leather panel presents a unique aura.And geometric lines exemplify golden ratio aesthetics.

The pursuit of quality is revealed through details.

Maxim ————