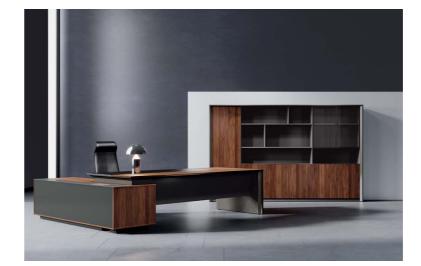

# **Kaleidoscope • Relaxation**

Cold aluminum and warm wood veneer together create a dynamic space.

Executive series in white oak and meteor grey looks dainty and exquisite, a perfect match for the side cabinet.

# **Order • Freedom**

Semi-open cabinet features both display and storage, highlighting the owner's passion for life, and a genteel manner.

Slender meeting table helps to create a formal atmosphere, and depicts the joy of peaceful negotiations.