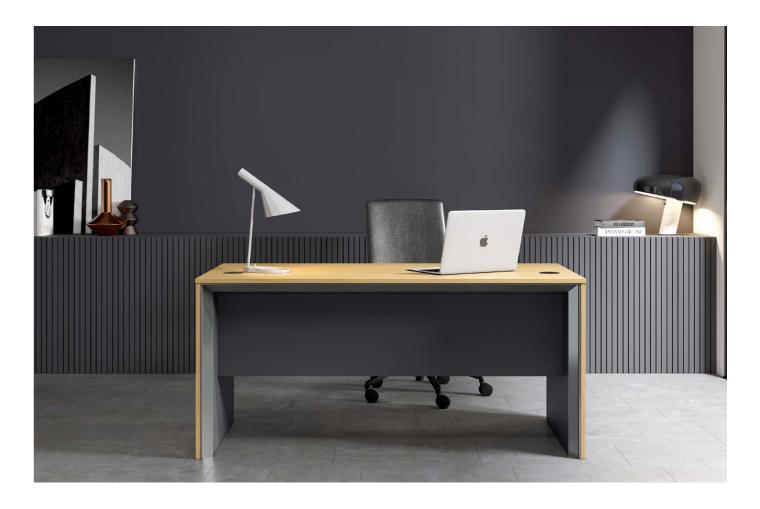

# Outstanding and Unique

Sophisticated, innovative design aesthetics that epitomize elegance and cutting-edge elements;
The elegant and bold desk legs make the space look amazing and charming with their unique style.

# Make Room and Generate New Ideas

The desk and floor create a unique 65° angle, expanding a spacious legroom. By blending imagination and art, it allows creativity to spark in the office, bringing endless possibilities.