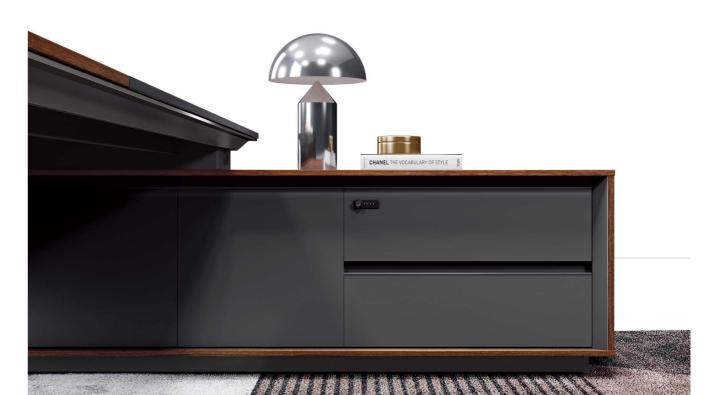

45° beveled handle, smooth and quiet.

Invisible small drawer, private and exquisite.

We always take pride in and stand by craftsmanship.

Maxim — 29

Symmetrical flip-up wire boxes at both sides make sure no wire is exposed.

Occasional table with Roman column offers an ideal place for you to talk, meditate, and read.