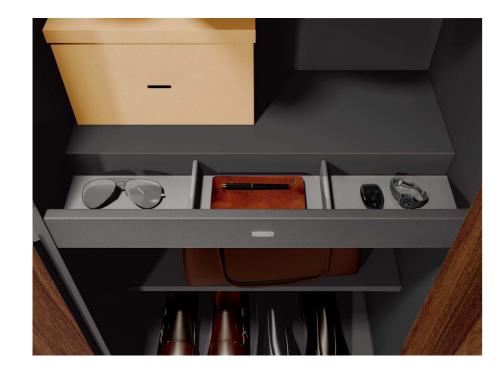

45° beveled handle, smooth and quiet.

Invisible small drawer, private and exquisite.