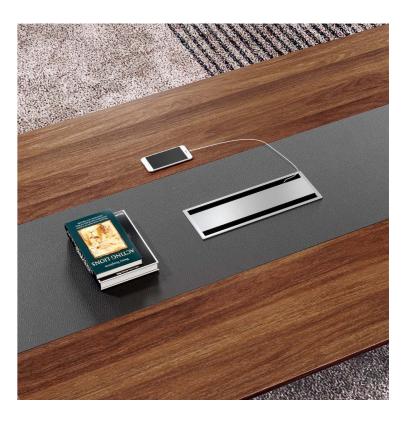

We always take pride in and stand by craftsmanship.

Maxim — 29

Symmetrical flip-up wire boxes at both sides make sure no wire is exposed.

Occasional table with Roman column offers an ideal place for you to talk, meditate, and read.