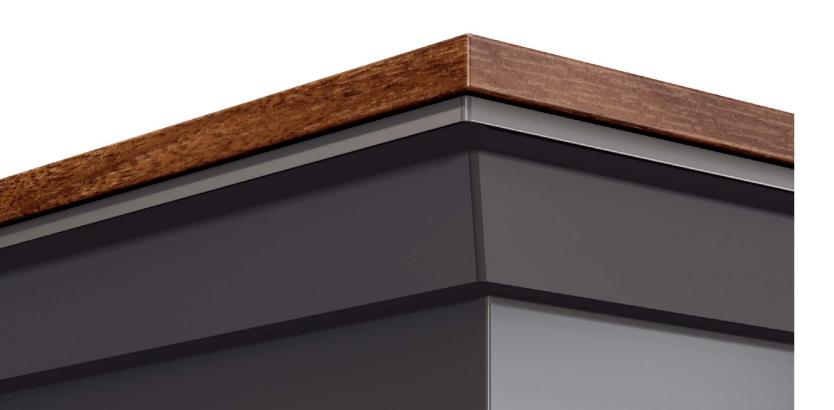

# 45° charm

45° contour constitutes a dynamic scene of ups and downs. With artistic elements bled in, it's a quite romantic space.

Inspired by architectural lines, a progressive structure exhibits layers and tension, while meticulous details craft visual beauty.

Refined wooden grain looks natural and warm.Grey leather panel presents a unique aura.And geometric lines exemplify golden ratio aesthetics.

The pursuit of quality is revealed through details.

Maxim ————