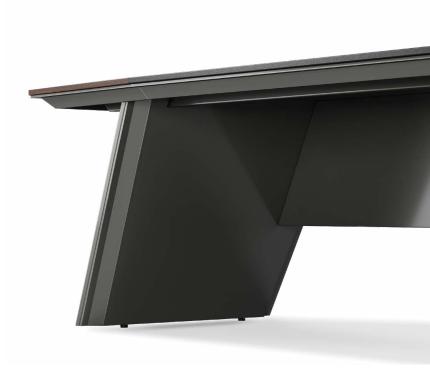

# Outstanding and Unique

Sophisticated, innovative design aesthetics that epitomize elegance and cutting-edge elements;
The elegant and bold desk legs make the space look amazing and charming with their unique style.

# Make Room and Generate New Ideas

The desk and floor create a unique 65° angle, expanding a spacious legroom. By blending imagination and art, it allows creativity to spark in the office, bringing endless possibilities.