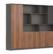

# File Cabinet

DR98R-2.310040 W3100\*D400\*H1950(mm)

DR98L-2.310040 W3100\*D400\*H1950(mm)

DR97R-2.262040 W2620\*D400\*H1950(mm)

DR97L-2.262040 W2620\*D400\*H1950(mm)