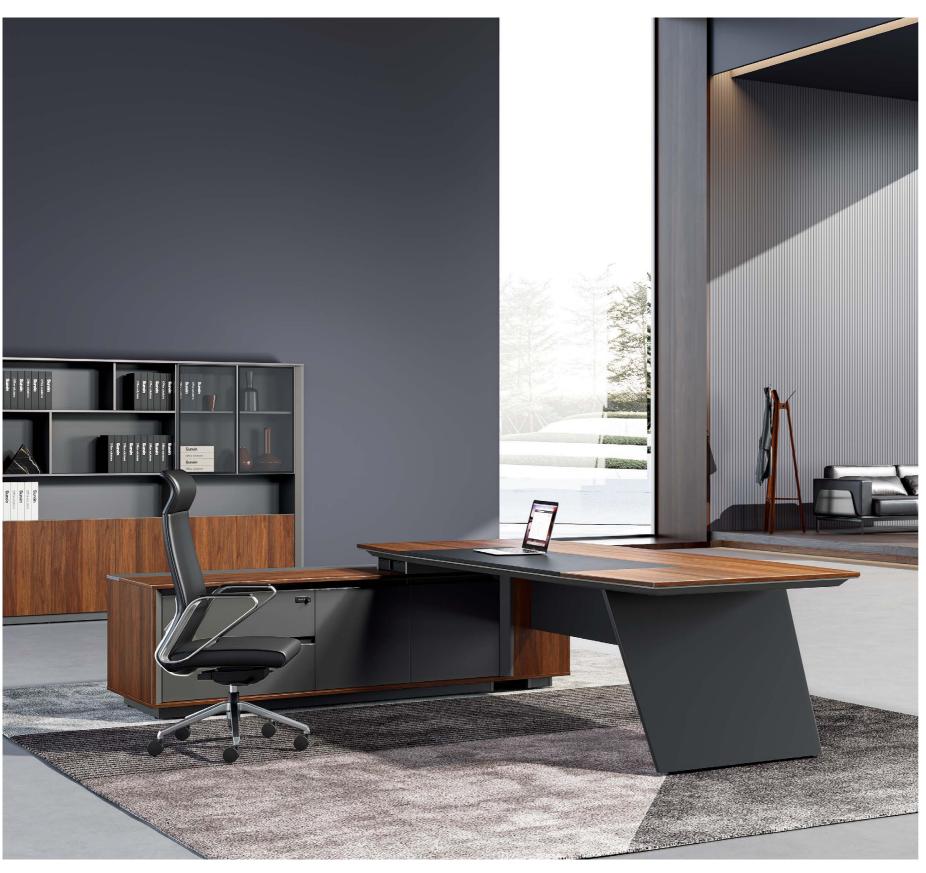

# Outstanding and Unique

Sophisticated, innovative design aesthetics that epitomize elegance and cutting-edge elements;
The elegant and bold desk legs make the space look amazing and charming with their unique style.

# Make Room and Generate New Ideas

The desk and floor create a unique 65° angle, expanding a spacious legroom. By blending imagination and art, it allows creativity to spark in the office, bringing endless possibilities.