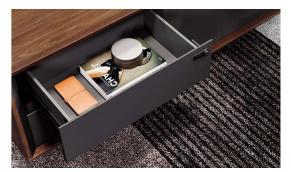

45° beveled handle, smooth and quiet.

Invisible small drawer, private and exquisite.