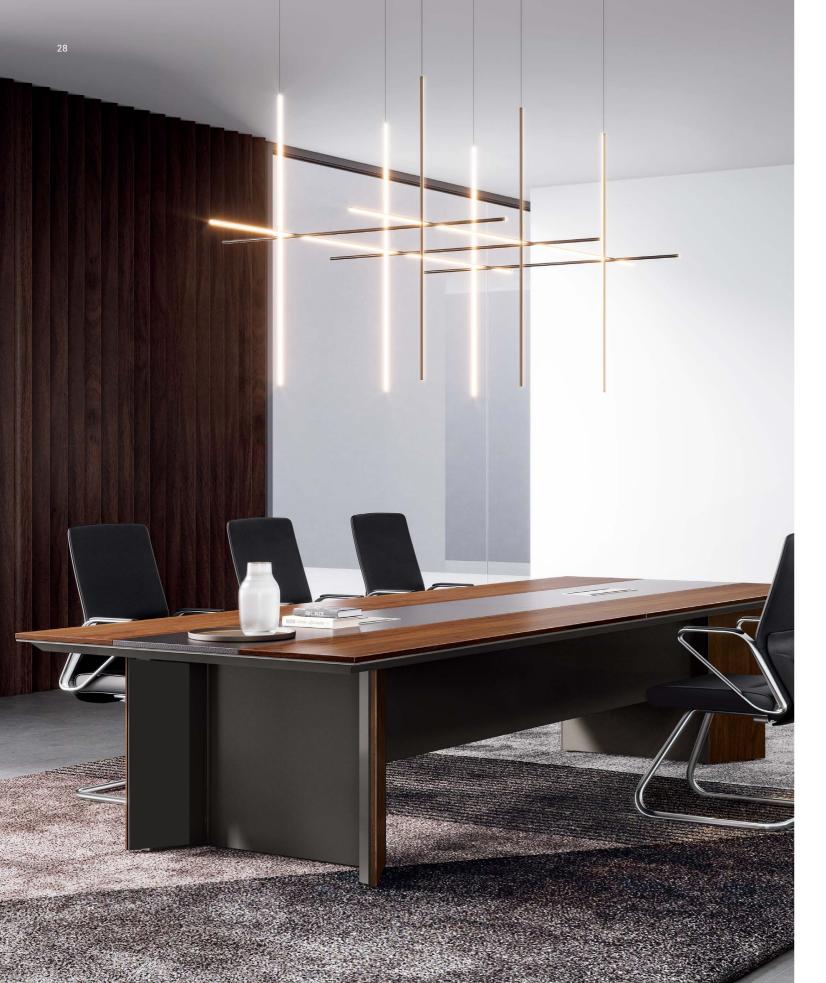

We always take pride in and stand by craftsmanship.

Maxim — 29

Symmetrical flip-up wire boxes at both sides make sure no wire is exposed.

Occasional table with Roman column offers an ideal place for you to talk, meditate, and read.