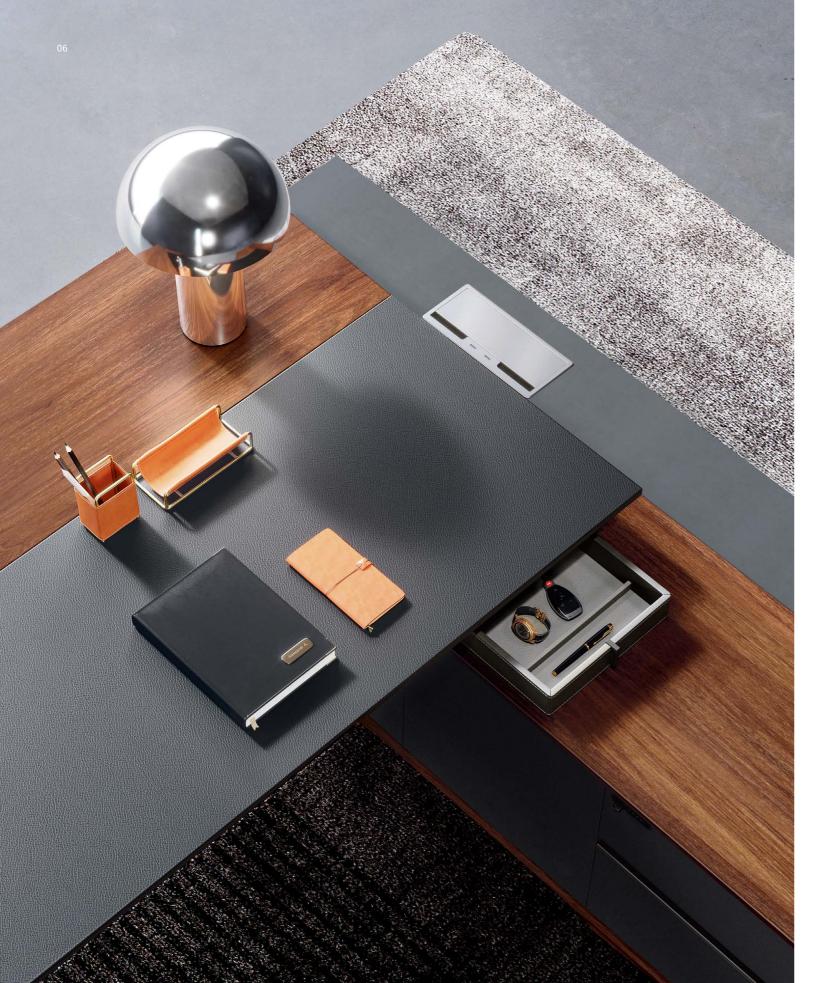

45° beveled handle, smooth and quiet.

Invisible small drawer, private and exquisite.