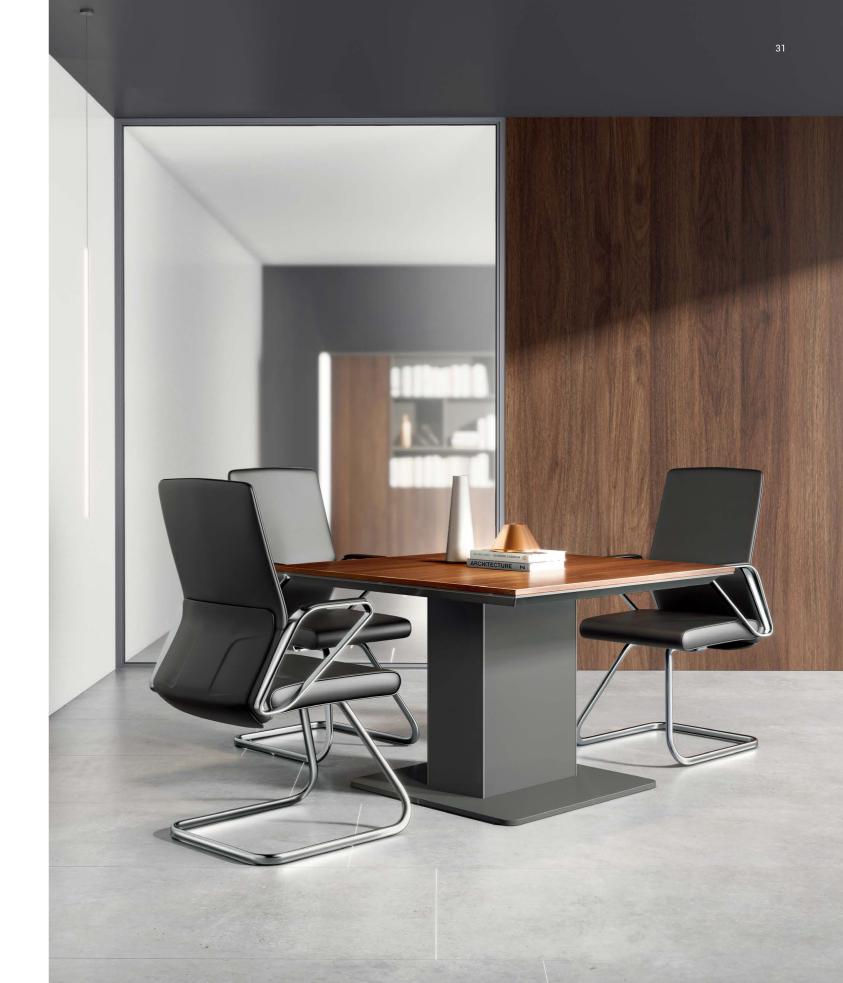

# **Order • Freedom**

Semi-open cabinet features both display and storage, highlighting the owner's passion for life, and a genteel manner.

Slender meeting table helps to create a formal atmosphere, and depicts the joy of peaceful negotiations.

# Conference Table / Occasional Table / Coffee Table DR75-78 / DR70 / DR10