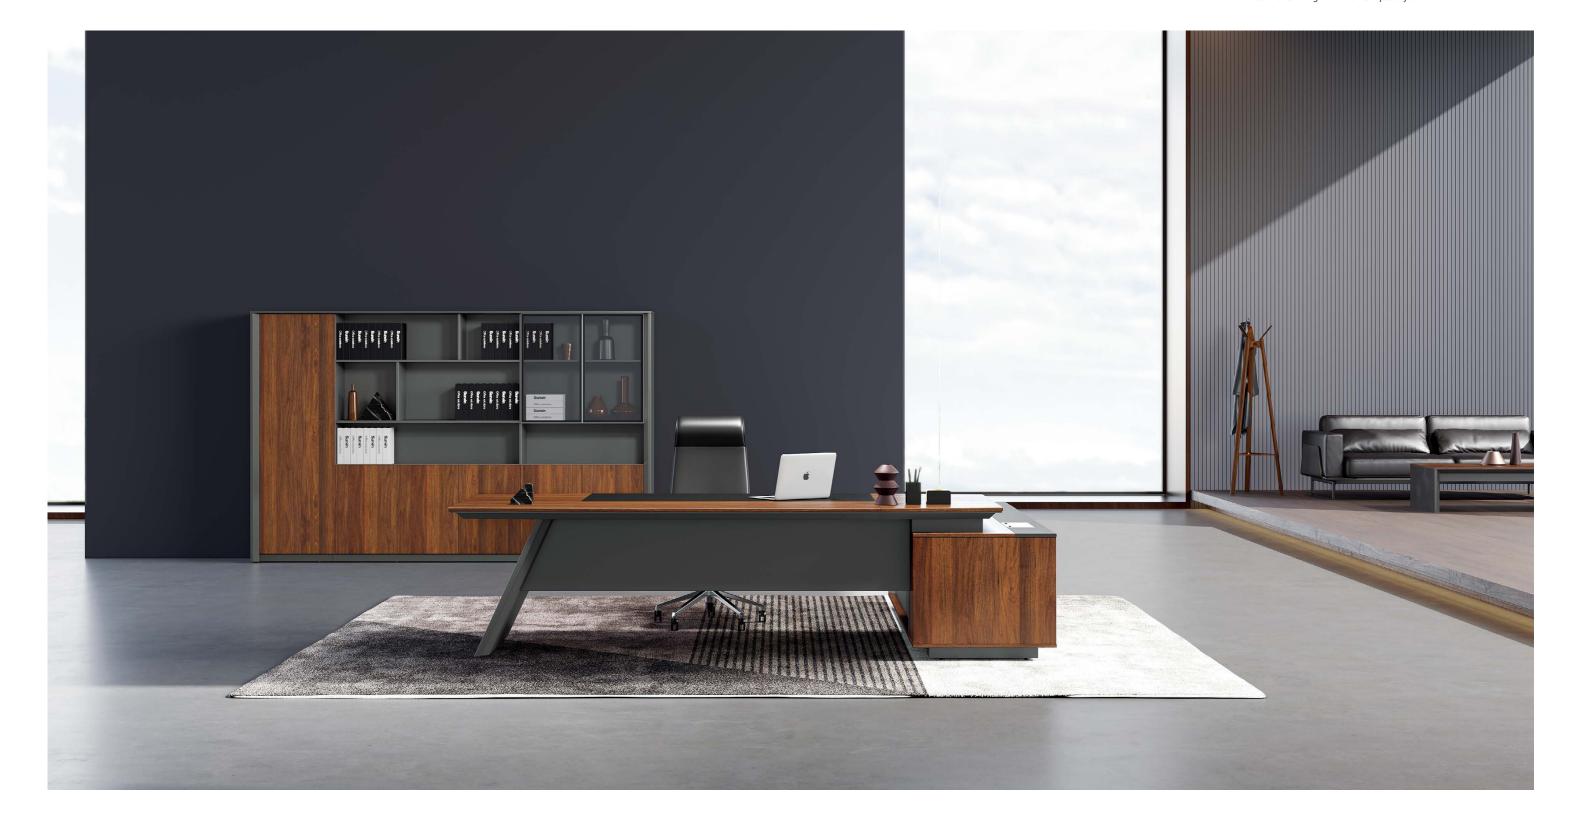

# Outstanding and Unique

Sophisticated, innovative design aesthetics that epitomize elegance and cutting-edge elements;
The elegant and bold desk legs make the space look amazing and charming with their unique style.

# Make Room and Generate New Ideas

The desk and floor create a unique 65° angle, expanding a spacious legroom. By blending imagination and art, it allows creativity to spark in the office, bringing endless possibilities.