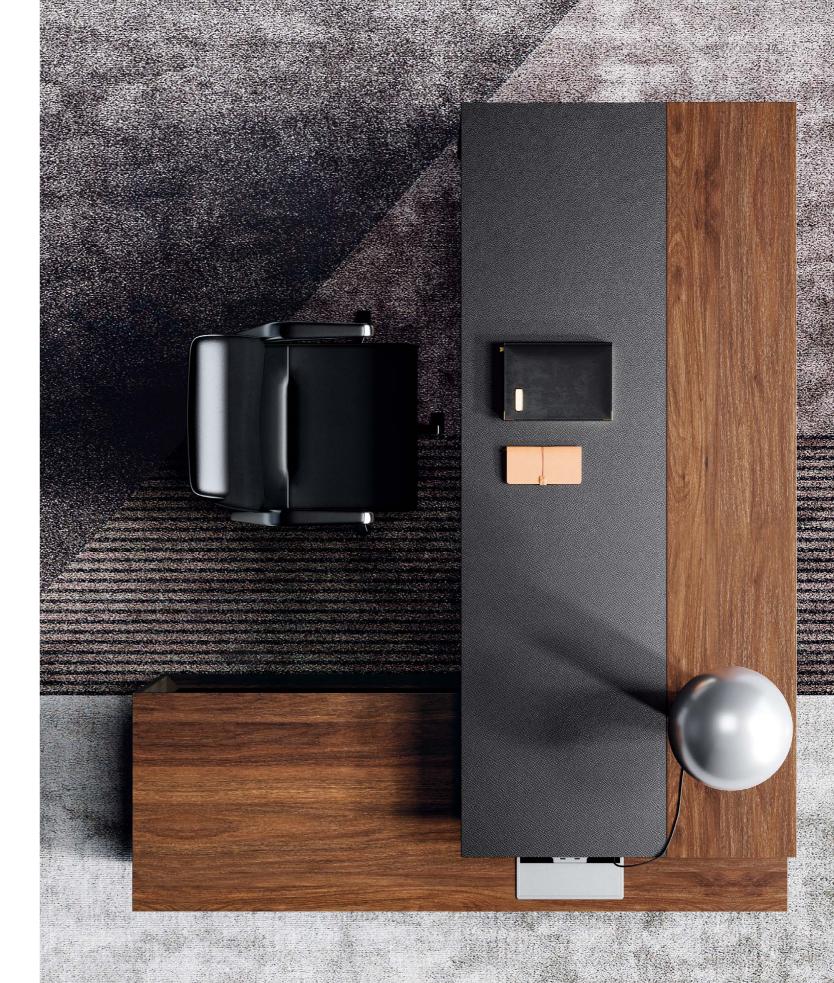

45° beveled handle, smooth and quiet.

Invisible small drawer, private and exquisite.

# Outstanding and Unique

Sophisticated, innovative design aesthetics that epitomize elegance and cutting-edge elements;
The elegant and bold desk legs make the space look amazing and charming with their unique style.

# 45° charm

45° contour constitutes a dynamic scene of ups and downs. With artistic elements bled in, it's a quite romantic space.

Inspired by architectural lines, a progressive structure exhibits layers and tension, while meticulous details craft visual beauty.

Refined wooden grain looks natural and warm.Grey leather panel presents a unique aura.And geometric lines exemplify golden ratio aesthetics.

The pursuit of quality is revealed through details.

Maxim ————