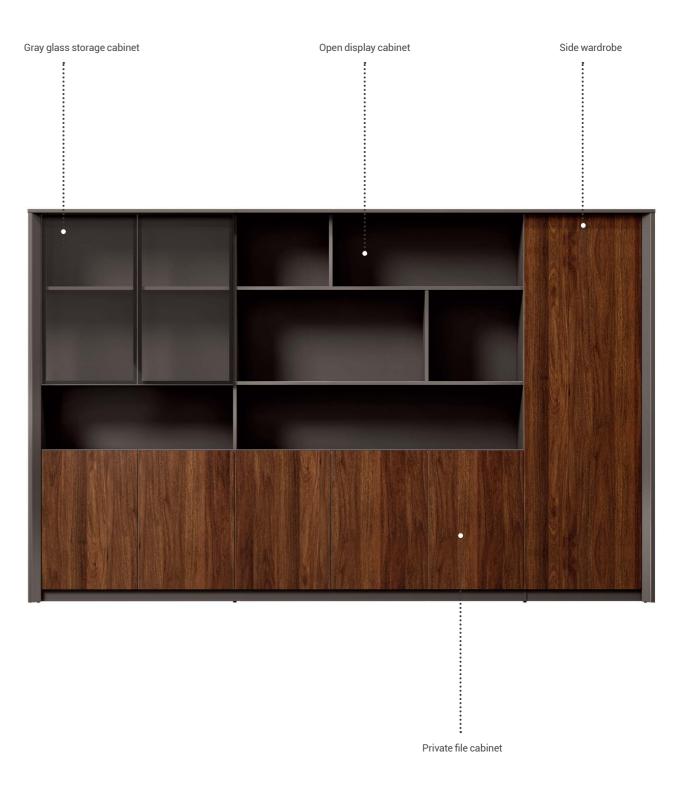

# File Cabinet

DR98R-2.310040 W3100\*D400\*H1950(mm)

DR98L-2.310040 W3100\*D400\*H1950(mm)

DR97R-2.262040 W2620\*D400\*H1950(mm)

DR97L-2.262040 W2620\*D400\*H1950(mm)

# File Cabinet DR98-97

S-53 Felix Walnut

Meteor Gray