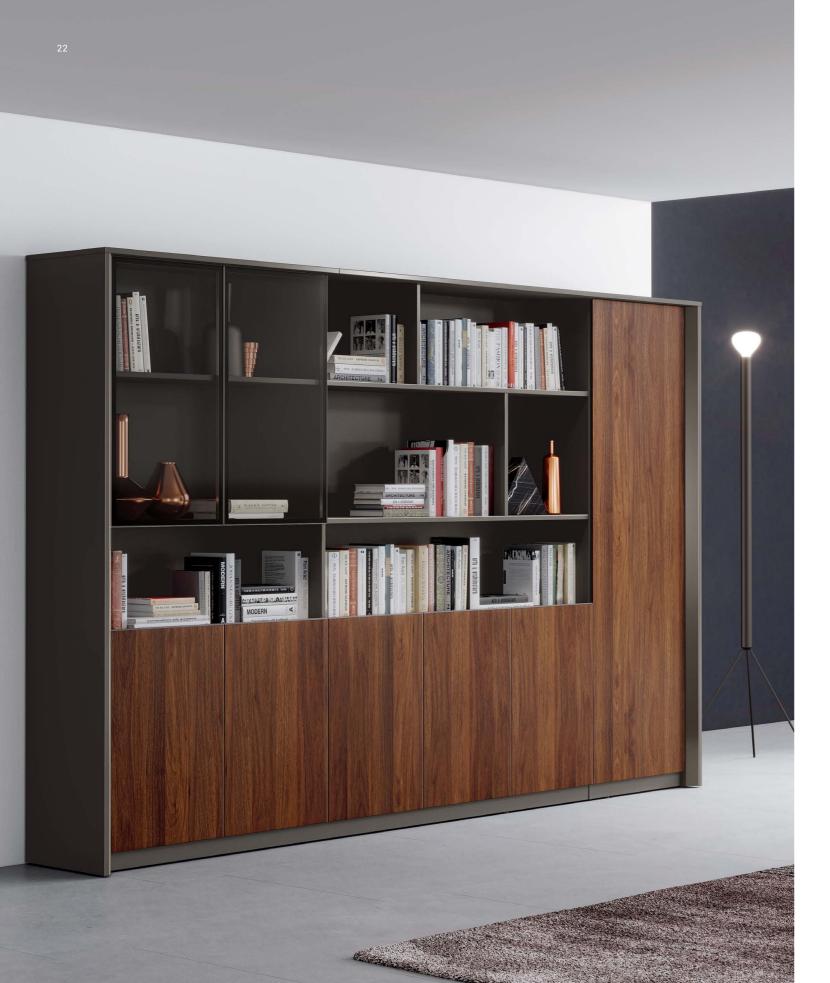

# File Cabinet

DR98R-2.310040 W3100\*D400\*H1950(mm)

DR98L-2.310040 W3100\*D400\*H1950(mm)

DR97R-2.262040 W2620\*D400\*H1950(mm)

DR97L-2.262040 W2620\*D400\*H1950(mm)

# File Cabinet DR98-97

S-53 Felix Walnut

Meteor Gray