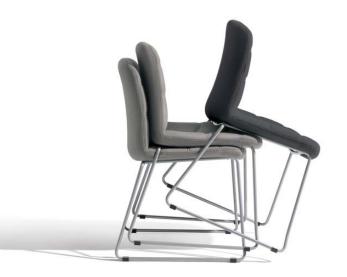

Sleek Sled Base: Free to Stack, Save Space, Simple and Elegant.

## Specification







CRC10GM



CRC60TM/CRC61TM W610\*D560\*H915(mm) CRC62TM W605\*D580\*H910(mm)

W555\*D535\*H780(mm)

CRC11GM W565\*D540\*H780(mm)

## Material





Warm White Flash Silver Ink Black

## Sunon

Headquarter & Experience Center

Add: Sunon Central Business Building, No.200 Shimin Street, Qianjiang CBD, Hangzhou, Zhejiang Province, China

Russia Branch & Experience Center Add: Sky Masnion, No.118 Varshavskoe Road, Moscow

European R&D Center Add: Brunnenstrasse 156, 10115 Berlin, Germany

USA Headquarter & Experience Center Add: 525 Technology Drive Suite 150 Irvine CA.92618, USA

India Branch & Experience Center Add: Floor I & II, 643, Rd Number 36, Aditya Enclave, Venkatagiri, Jubilee Hills, Hyderabad,