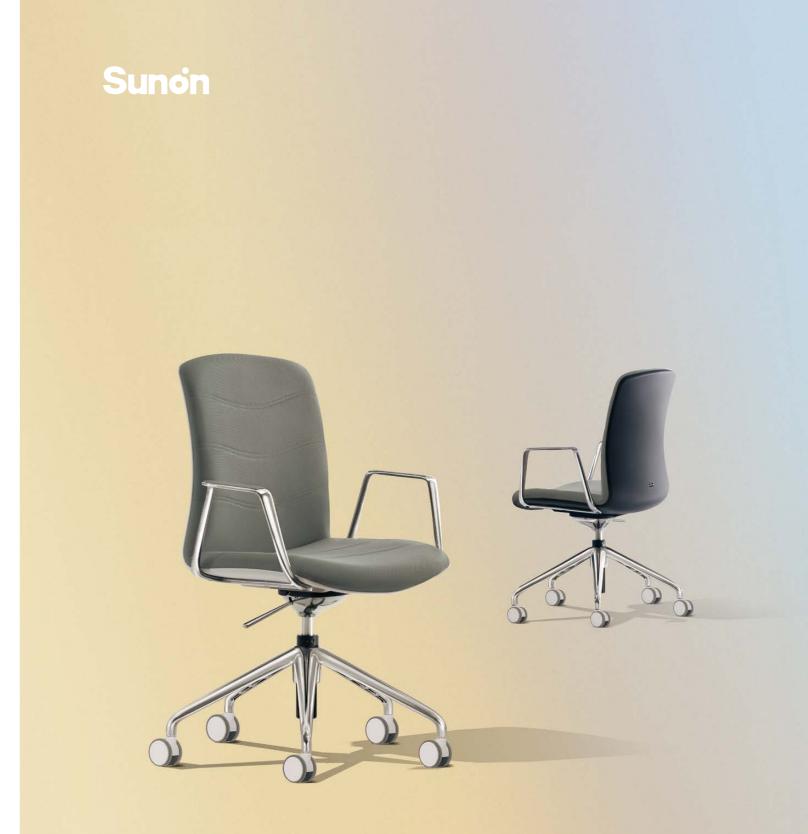

Meetings don't have to be boring. Let's break the rules, keep it simple, and discover endless possibilities!

Linen fabric for a flexible feel; Curved ABS with a 13mm steel frame for a robust structure; Sleek, molded armrests for a seamless look.

Seamless 1:1 fit for optimal body support. Effortless 3D chair base, breaking boundaries for easy movement.