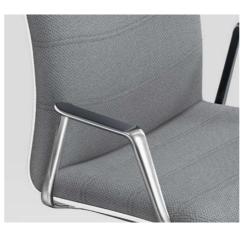

Meetings don't have to be boring. Let's break the rules, keep it simple, and discover endless possibilities!

Linen fabric for a flexible feel; Curved ABS with a 13mm steel frame for a robust structure; Sleek, molded armrests for a seamless look.

Seamless 1:1 fit for optimal body support. Effortless 3D chair base, breaking boundaries for easy movement.