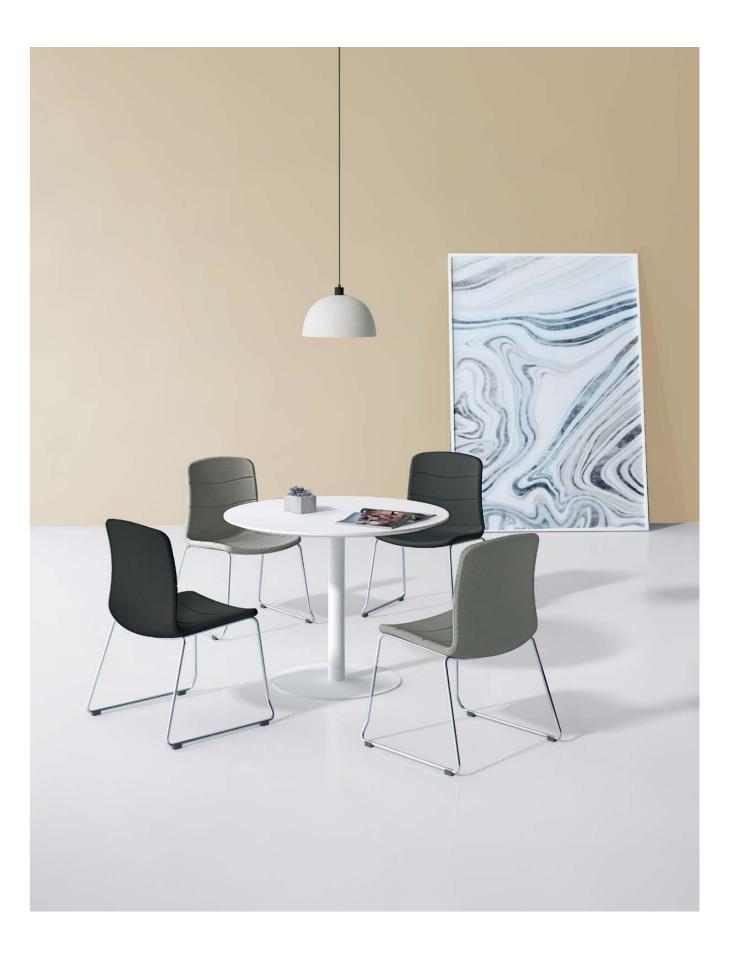

Sleek Sled Base: Free to Stack, Save Space, Simple and Elegant.

Meetings don't have to be boring. Let's break the rules, keep it simple, and discover endless possibilities!

Linen fabric for a flexible feel; Curved ABS with a 13mm steel frame for a robust structure; Sleek, molded armrests for a seamless look.

Seamless 1:1 fit for optimal body support. Effortless 3D chair base, breaking boundaries for easy movement.