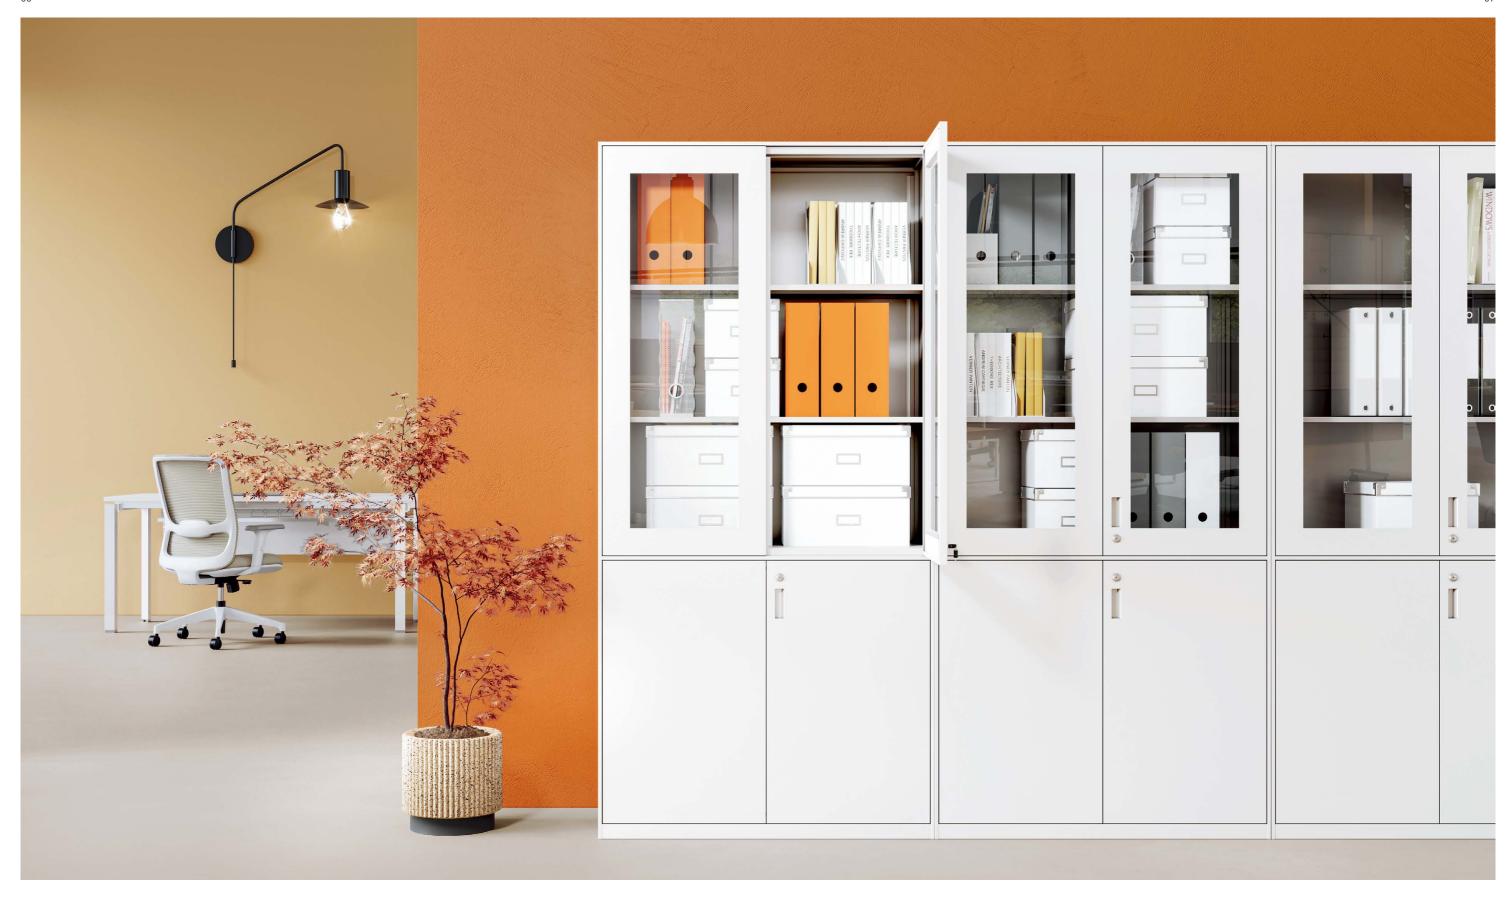

# Affordable Personal Storage Specialist

# **STEELLITE**

Pragmatic design Steel material Pure black/white A perfect match for all

## 10mm narrow edge

We introduced Italian Salvagnini panel benders to lift the integral bending effect, striking a perfect balance between aesthetics and stability.

04 05

Adjustable shelf panel

## Great capacity

The superior load-bearing capacity of the shelf panel makes sure it will not bend or creak even when stuffed with documents.

Also, the distance between each two shelf panels can be adjusted. 125° rotation range of door allows you to store and take goods easily.