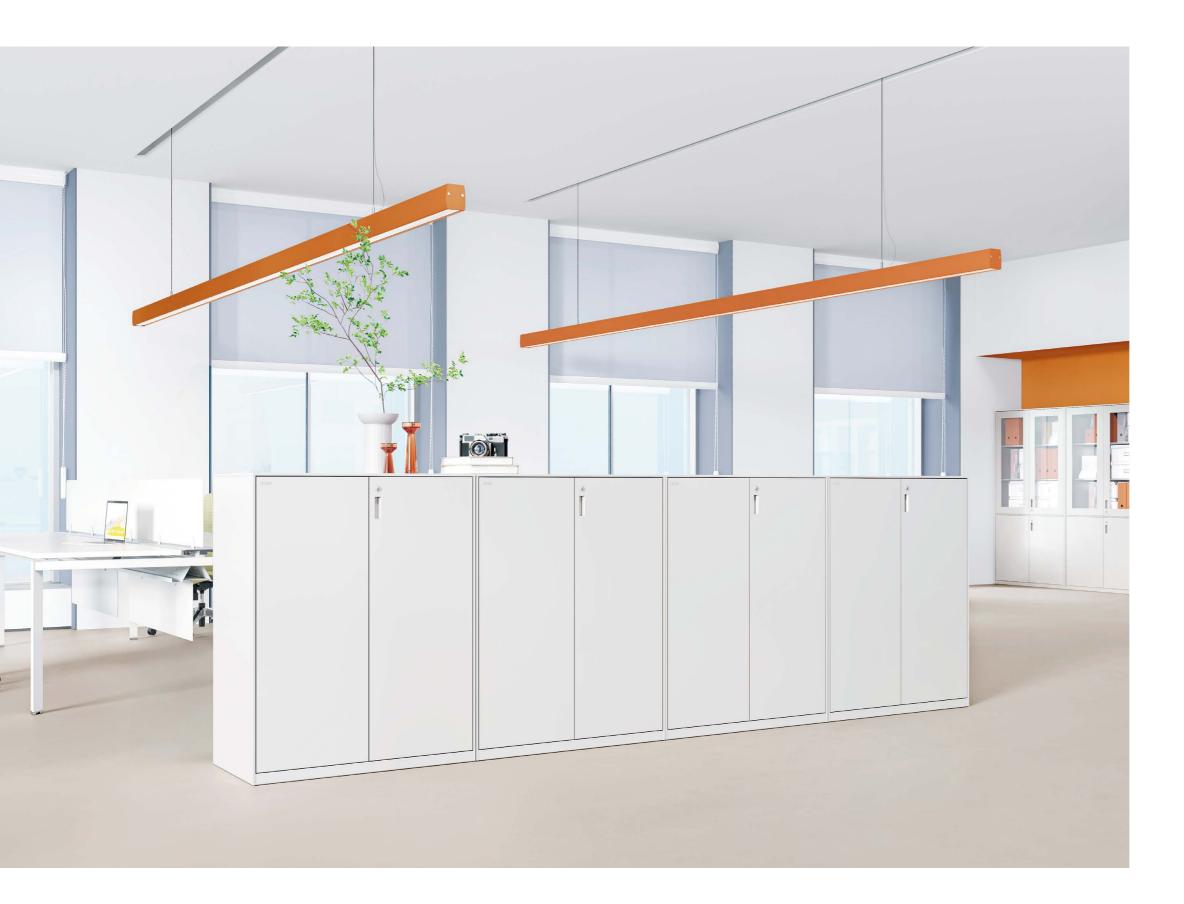

# Affordable Personal Storage Specialist

# **STEELLITE**

Pragmatic design Steel material Pure black/white A perfect match for all

## 10mm narrow edge

We introduced Italian Salvagnini panel benders to lift the integral bending effect, striking a perfect balance between aesthetics and stability.

04 05

Adjustable shelf panel

## Great capacity

The superior load-bearing capacity of the shelf panel makes sure it will not bend or creak even when stuffed with documents.

Also, the distance between each two shelf panels can be adjusted. 125° rotation range of door allows you to store and take goods easily.