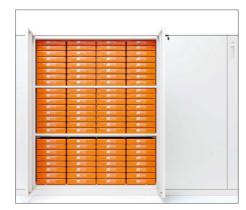

## Great capacity

The superior load-bearing capacity of the shelf panel makes sure it will not bend or creak even when stuffed with documents.

Also, the distance between each two shelf panels can be adjusted. 125° rotation range of door allows you to store and take goods easily.