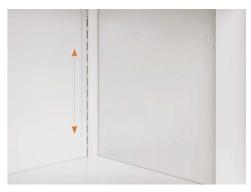

## Great capacity

The superior load-bearing capacity of the shelf panel makes sure it will not bend or creak even when stuffed with documents.

Also, the distance between each two shelf panels can be adjusted. 125° rotation range of door allows you to store and take goods easily.