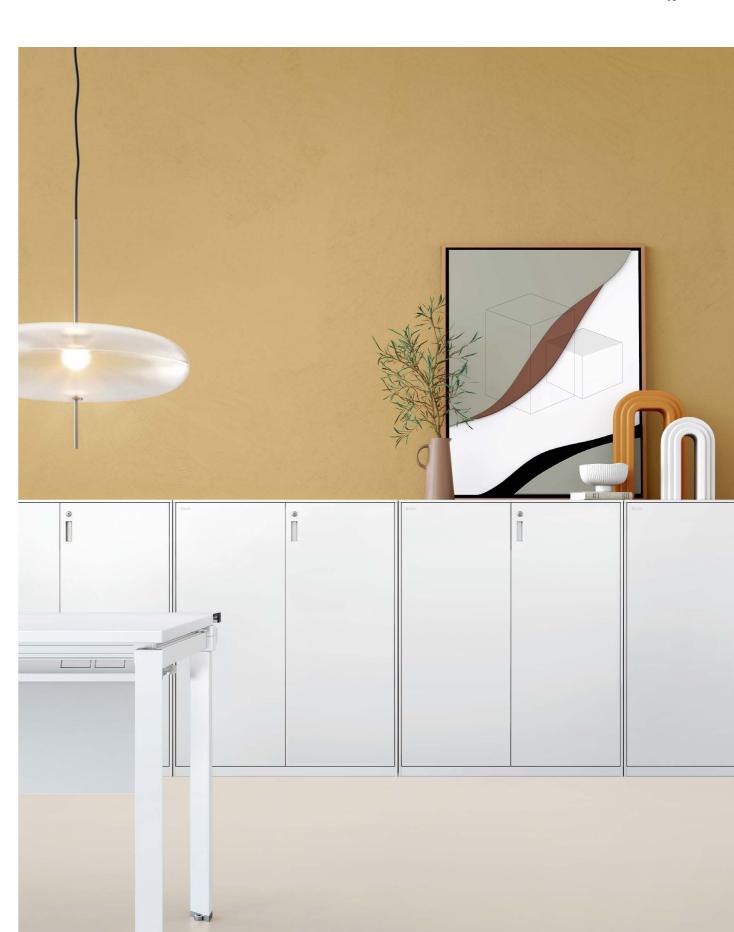

# Affordable Personal Storage Specialist

# **STEELLITE**

Pragmatic design Steel material Pure black/white A perfect match for all

## 10mm narrow edge

We introduced Italian Salvagnini panel benders to lift the integral bending effect, striking a perfect balance between aesthetics and stability.

04 05

Adjustable shelf panel

## Great capacity

The superior load-bearing capacity of the shelf panel makes sure it will not bend or creak even when stuffed with documents.

Also, the distance between each two shelf panels can be adjusted. 125° rotation range of door allows you to store and take goods easily.