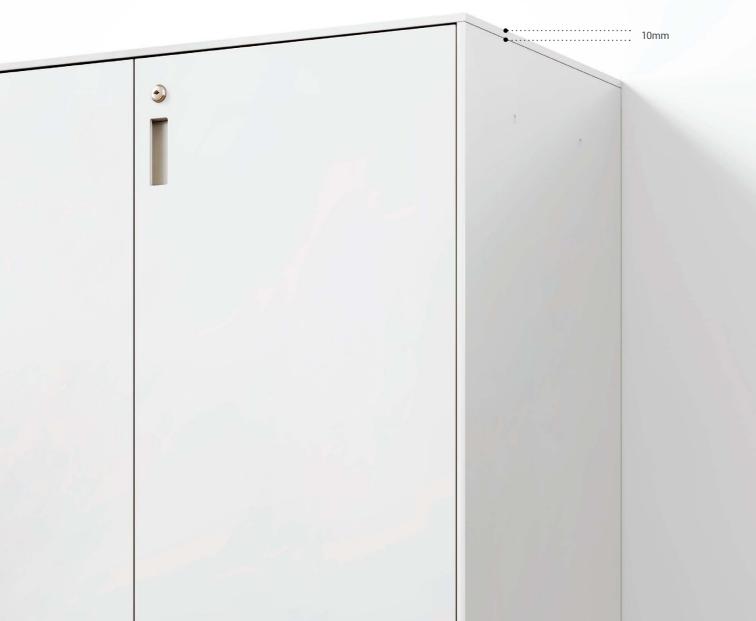

## 10mm narrow edge

We introduced Italian Salvagnini panel benders to lift the integral bending effect, striking a perfect balance between aesthetics and stability.

04 05

Adjustable shelf panel