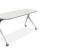

# One of a Kind, Linear Arrangement for Professional Training

Desktop with wood grain is available for choice to build a space of warmth and care and a space for efficient learning.

27

### **Dual-color Banding Technique with Touching Hook Details**

The perfect match of warm white and mocha color and seamless banding carries beauty into details. It is equipped with a hook rather than a table pocket, freeing your legs with larger space. With a height of 66cm, the desk is perfect for hanging your bag and umbrella.