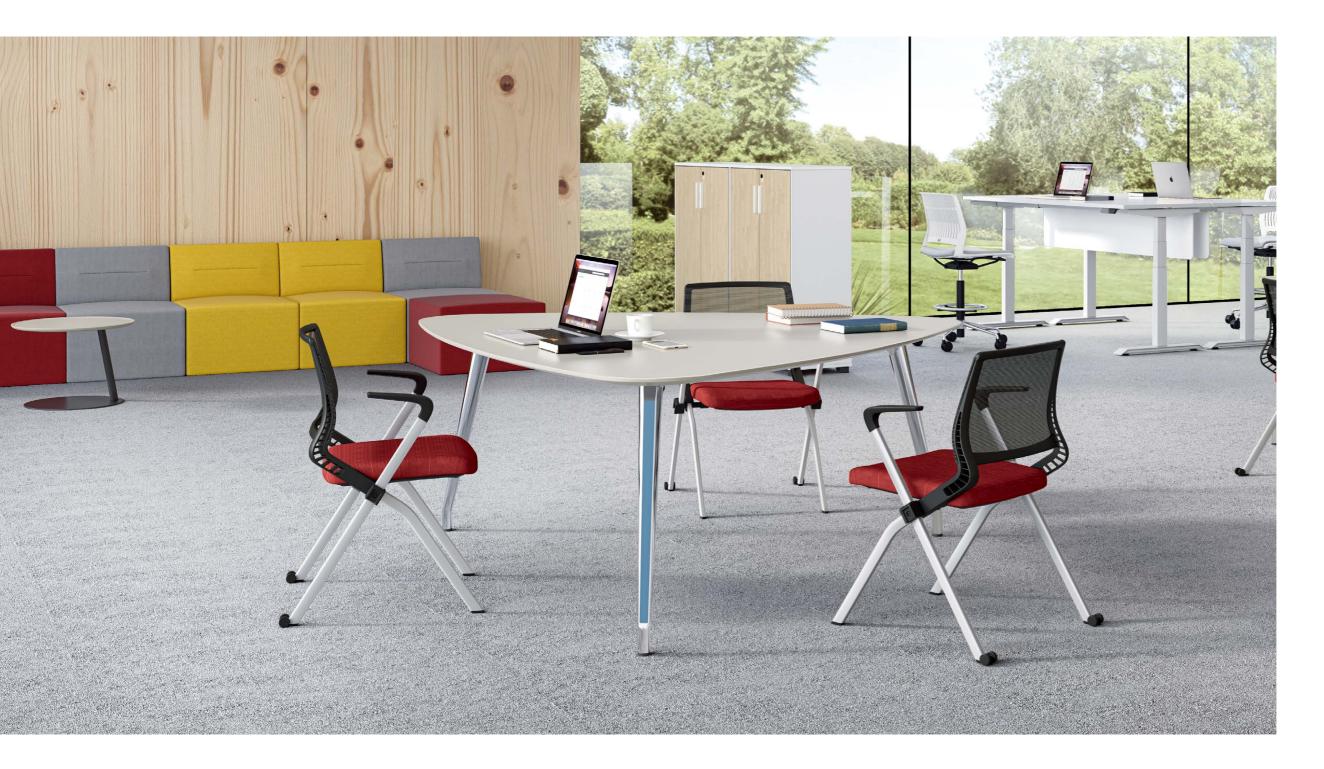

## Arms / Diamond

How can training unfolds in an orderly manner without a training table? Diamond training chairs have different foot shapes in brilliant colors. With tables and chairs, you can also configure it with a writing board. Enter the agile training era quickly.

People can have discussions at this space. The S-shaped chair back line follows the natural spine curve to offer proper support to you back. The lumbar support is hollow to be more breathable. The flexible universal castor is equipped under feet for easy turning around. Let discussion and communication happen anytime, anywhere.