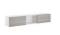

### **Dual-color Banding Technique with Touching Hook Details**

The perfect match of warm white and mocha color and seamless banding carries beauty into details. It is equipped with a hook rather than a table pocket, freeing your legs with larger space. With a height of 66cm, the desk is perfect for hanging your bag and umbrella.

### Easy to Stack, More Space for Sharing

The innovative design of the foldable desktop with a switch in the middle edge allows you to turn it by 90° using only one hand. The modesty panel moves with the desktop to maintain its all-time beauty. Mdecor could be stacked to save more space.