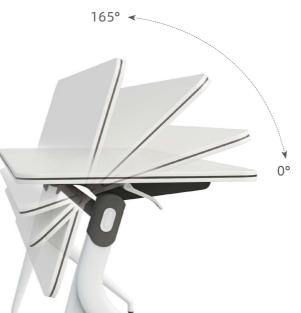

### Easy to Stack, More Space for Sharing

The innovative design of the foldable desktop with a switch in the middle edge allows you to turn it by 90° using only one hand. The modesty panel moves with the desktop to maintain its all-time beauty. Mdecor could be stacked to save more space.