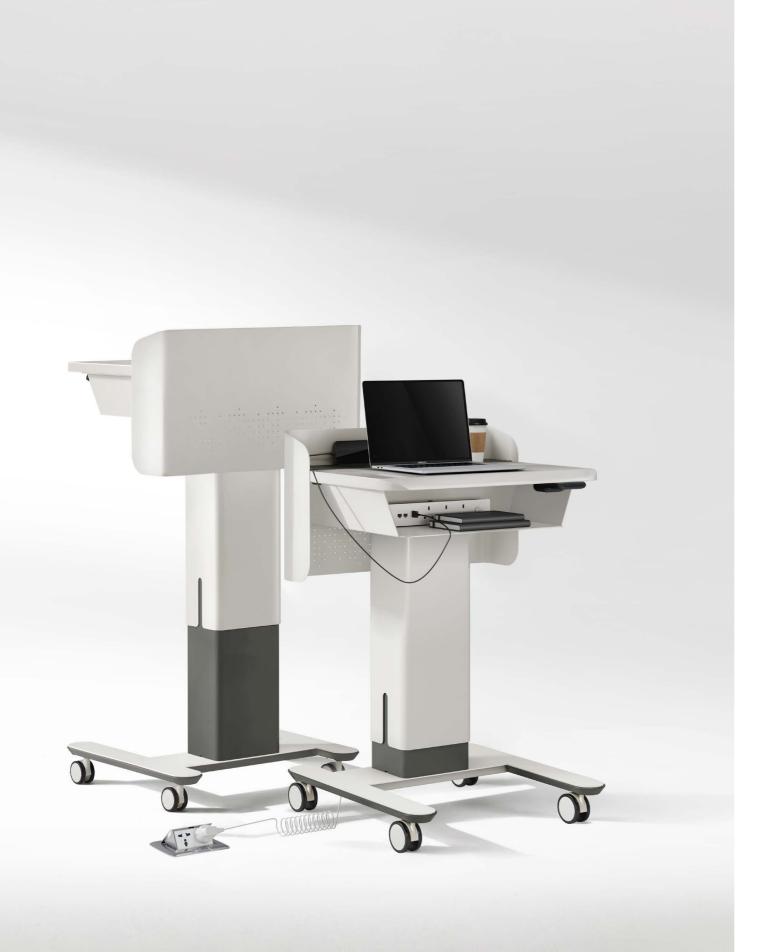

### **Mobile Sit-to-Stand Podium**

Prolonged sitting or standing may reduce speech efficiency due to fatigue. The Modit podium enables effortless sit-to-stand adjustment, elevating your performance with integrated features for charging and storage.

The controller enables smooth transitions with a single touch. With a range of 820mm to 1050mm, it ensures optimal posture and comfort for all users.

Controller

Non-Slip Rack