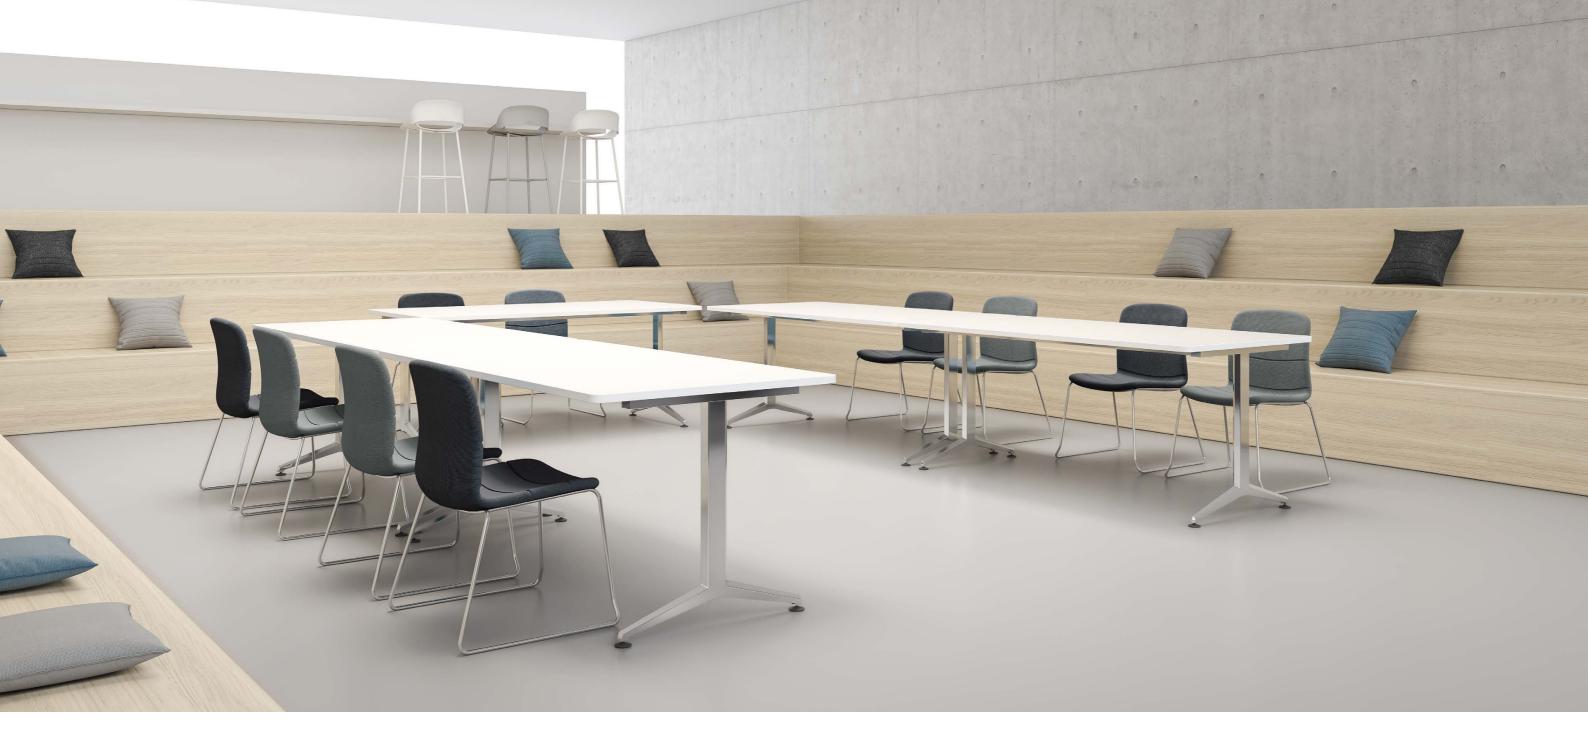

### V-shape seminar model

Say goodbye to the monotonous meeting spaces. 5 shapes of tabletops adapt to different meeting requirements and the unique V-shape minimizes visual distractions.

### **Compression without compromise**

Optimize your real estate footprint through a practical folding control.

Rectangle-shape enables face-to-face communications and brings a collision of ideas. The rounded corner avoids bumps and enhances visual aesthetics.

## Rectangle shape- group discussion

Flexible casters move freely and silently. Unique legs that are elegantly shaped provide longlasting support for the countertop. This training desk can work together in countless ways to adapt to enduring changes.