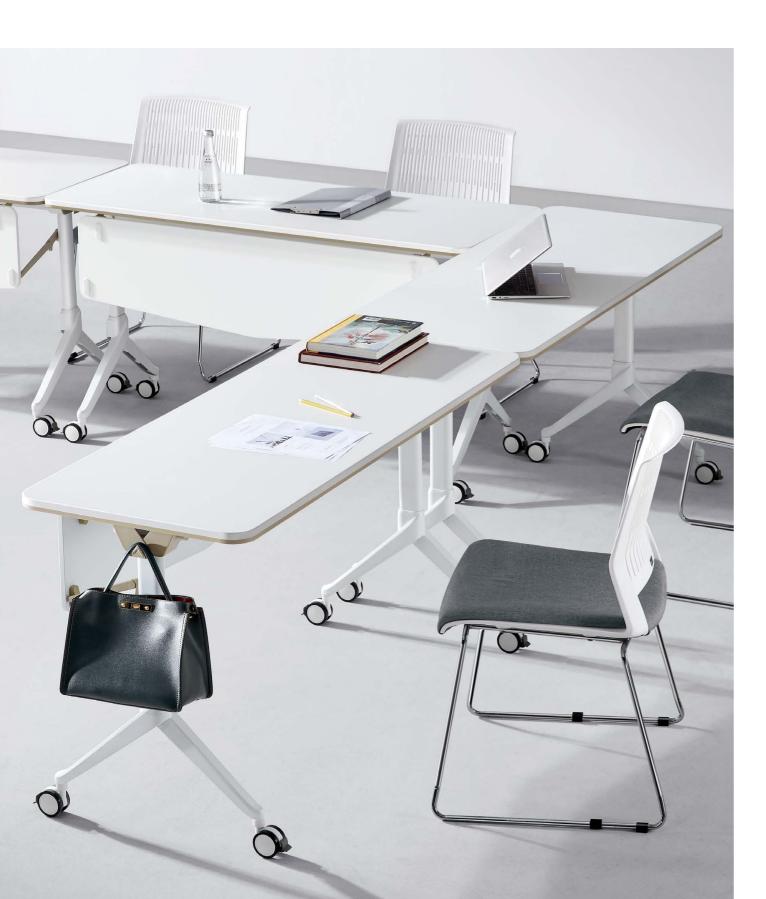

### **Dual-color Banding Technique with Touching Hook Details**

The perfect match of warm white and mocha color and seamless banding carries beauty into details. It is equipped with a hook rather than a table pocket, freeing your legs with larger space. With a height of 66cm, the desk is perfect for hanging your bag and umbrella.

### Easy to Stack, More Space for Sharing

The innovative design of the foldable desktop with a switch in the middle edge allows you to turn it by 90° using only one hand. The modesty panel moves with the desktop to maintain its all-time beauty. Mdecor could be stacked to save more space.

### Arc-Shape Layout Minimizes Visual Distractions

The casters adapt to the evolving requirements, and can be locked when necessary.

Two types of functional white boards with or without a cabinet, designed with a concealed slot on the bottom edge for hanging a pencil box, in which eraser tools and pens are well placed. 185.5 cm high, suitable for people of various heights to write on.