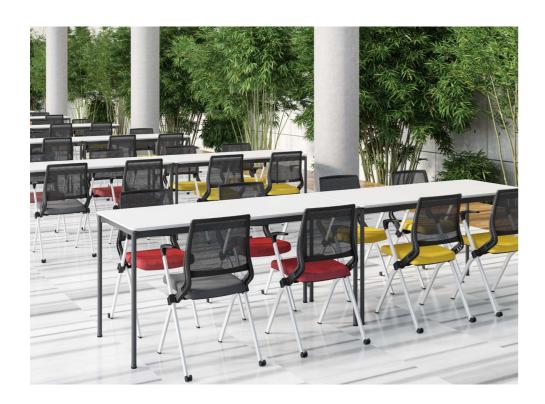

## Arms / Diamond

How can training unfolds in an orderly manner without a training table? Diamond training chairs have different foot shapes in brilliant colors. With tables and chairs, you can also configure it with a writing board. Enter the agile training era quickly.

People can have discussions at this space. The S-shaped chair back line follows the natural spine curve to offer proper support to you back. The lumbar support is hollow to be more breathable. The flexible universal castor is equipped under feet for easy turning around. Let discussion and communication happen anytime, anywhere.