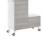

### Easy to Stack, More Space for Sharing

The innovative design of the foldable desktop with a switch in the middle edge allows you to turn it by 90° using only one hand. The modesty panel moves with the desktop to maintain its all-time beauty. Mdecor could be stacked to save more space.

### Arc-Shape Layout Minimizes Visual Distractions

The casters adapt to the evolving requirements, and can be locked when necessary.

Two types of functional white boards with or without a cabinet, designed with a concealed slot on the bottom edge for hanging a pencil box, in which eraser tools and pens are well placed. 185.5 cm high, suitable for people of various heights to write on.