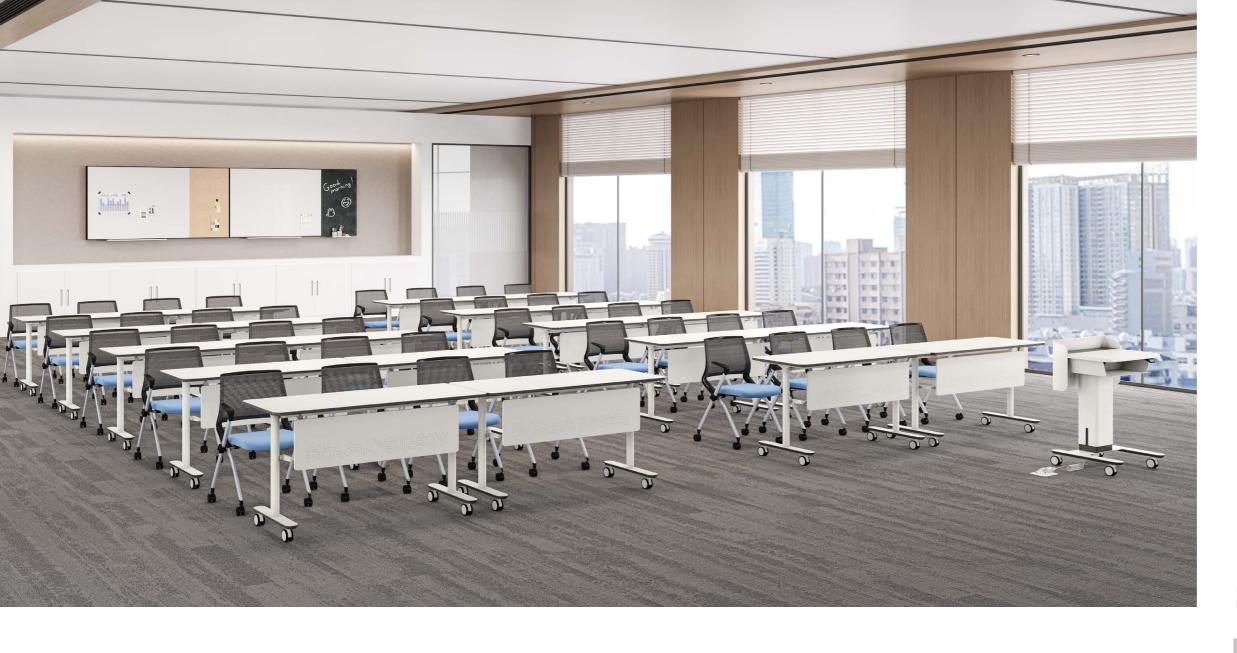

# Modit

Flip the tabletop with just one pull with a single hand, which handles within 3cm for easy use.

Flex and Easy to Arrange
Explore with ease and creativity with Modit
Training System's versatile combination of
training desks, podiums, and whiteboards,
offering a dynamic visual experience in warm
white and charcoal grey tones.

The training desks have eight colors, adapting to any setting. Warm wood grain fosters relaxation and connection to nature, while bright white enhances focus and efficiency.

## **Adapt to Diverse Spaces**

Experience versatile space transformations with the intelligent communication hub, seamlessly transitioning between training sessions, group discussions, and office meetings.