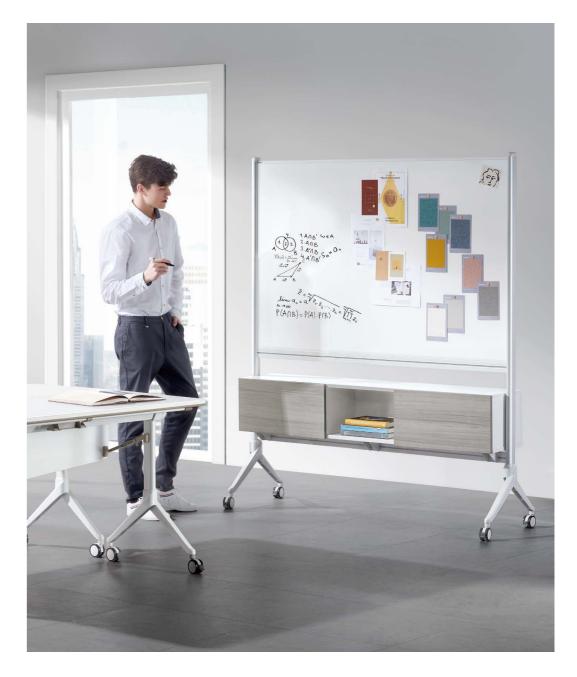

## **Mobile Whiteboard for Instant Creativity**

The whiteboard features a 360° flip function, doubling the writing space, and also serves as an instant partition wall.

Pen Holder with Whiteboard Limiter

### **Mobile Sit-to-Stand Podium**

Prolonged sitting or standing may reduce speech efficiency due to fatigue. The Modit podium enables effortless sit-to-stand adjustment, elevating your performance with integrated features for charging and storage.

The controller enables smooth transitions with a single touch. With a range of 820mm to 1050mm, it ensures optimal posture and comfort for all users.

Controller

Non-Slip Rack