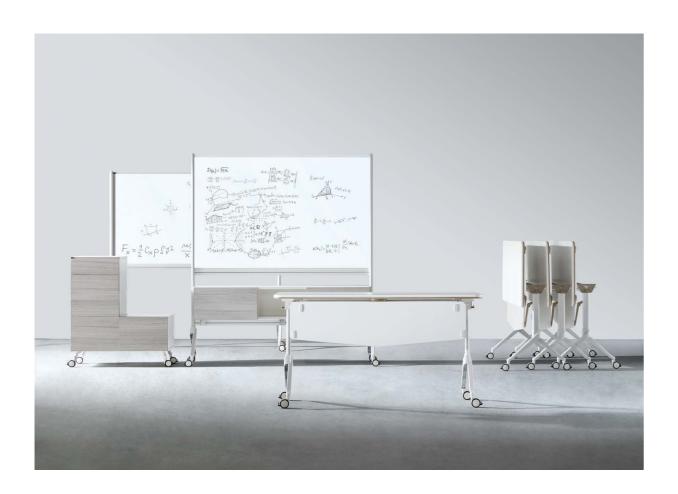

# Modit

Flip the tabletop with just one pull with a single hand, which handles within 3cm for easy use.

Flex and Easy to Arrange
Explore with ease and creativity with Modit
Training System's versatile combination of
training desks, podiums, and whiteboards,
offering a dynamic visual experience in warm
white and charcoal grey tones.

## **Mobile Whiteboard for Instant Creativity**

The whiteboard features a 360° flip function, doubling the writing space, and also serves as an instant partition wall.

Pen Holder with Whiteboard Limiter

### **Mobile Sit-to-Stand Podium**

Prolonged sitting or standing may reduce speech efficiency due to fatigue. The Modit podium enables effortless sit-to-stand adjustment, elevating your performance with integrated features for charging and storage.