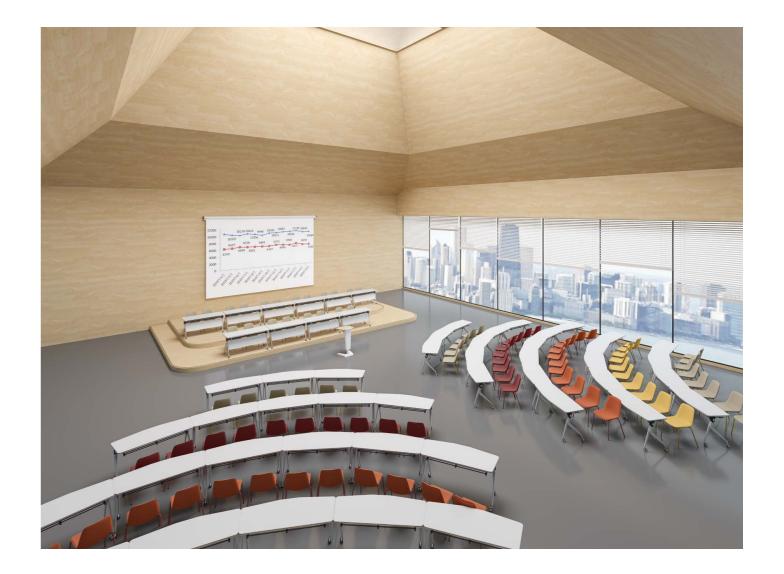

### V-shape seminar model

Say goodbye to the monotonous meeting spaces. 5 shapes of tabletops adapt to different meeting requirements and the unique V-shape minimizes visual distractions.

## Rectangle shape- group discussion

Flexible casters move freely and silently. Unique legs that are elegantly shaped provide longlasting support for the countertop. This training desk can work together in countless ways to adapt to enduring changes.