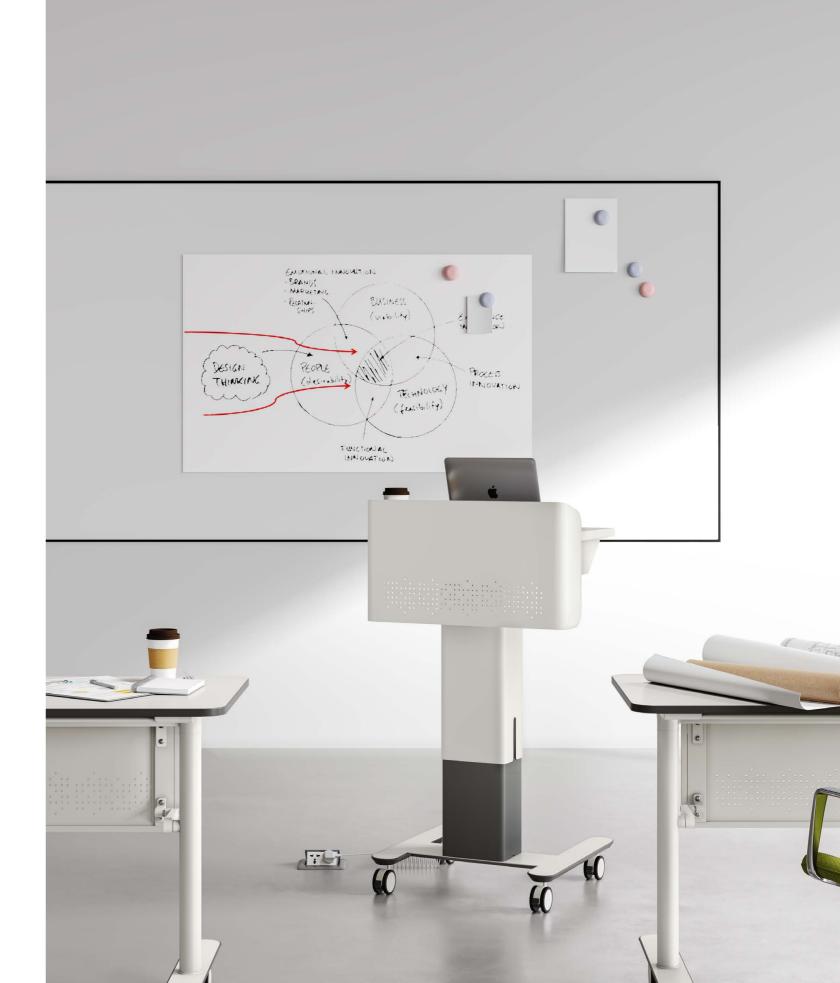

### **Mobile Sit-to-Stand Podium**

Prolonged sitting or standing may reduce speech efficiency due to fatigue. The Modit podium enables effortless sit-to-stand adjustment, elevating your performance with integrated features for charging and storage.

## **Adapt to Diverse Spaces**

Experience versatile space transformations with the intelligent communication hub, seamlessly transitioning between training sessions, group discussions, and office meetings.