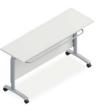

# Modit

Flip the tabletop with just one pull with a single hand, which handles within 3cm for easy use.

Flex and Easy to Arrange
Explore with ease and creativity with Modit
Training System's versatile combination of
training desks, podiums, and whiteboards,
offering a dynamic visual experience in warm
white and charcoal grey tones.

The training desks have eight colors, adapting to any setting. Warm wood grain fosters relaxation and connection to nature, while bright white enhances focus and efficiency.