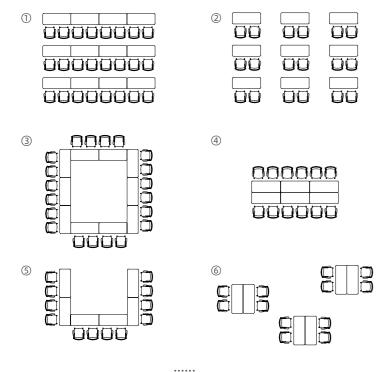

### V-shape seminar model

Say goodbye to the monotonous meeting spaces. 5 shapes of tabletops adapt to different meeting requirements and the unique V-shape minimizes visual distractions.