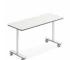

# Modit

Flip the tabletop with just one pull with a single hand, which handles within 3cm for easy use.

Flex and Easy to Arrange
Explore with ease and creativity with Modit
Training System's versatile combination of
training desks, podiums, and whiteboards,
offering a dynamic visual experience in warm
white and charcoal grey tones.

The training desks have eight colors, adapting to any setting. Warm wood grain fosters relaxation and connection to nature, while bright white enhances focus and efficiency.

## Rectangle shape- group discussion

Flexible casters move freely and silently. Unique legs that are elegantly shaped provide longlasting support for the countertop. This training desk can work together in countless ways to adapt to enduring changes.