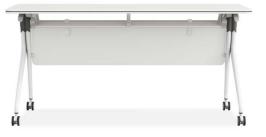

Silent Swivel Casters for Smooth and Quiet Movement

## Rectangle shape- group discussion

Flexible casters move freely and silently. Unique legs that are elegantly shaped provide longlasting support for the countertop. This training desk can work together in countless ways to adapt to enduring changes.