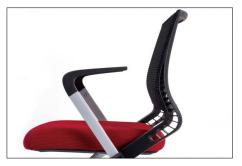

People can have discussions at this space. The S-shaped chair back line follows the natural spine curve to offer proper support to you back. The lumbar support is hollow to be more breathable. The flexible universal castor is equipped under feet for easy turning around. Let discussion and communication happen anytime, anywhere.