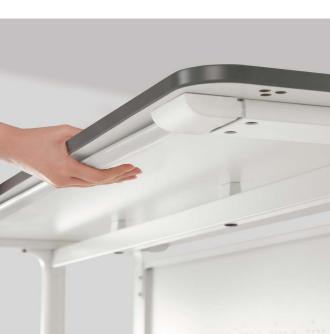

# Modit

Flip the tabletop with just one pull with a single hand, which handles within 3cm for easy use.

Flex and Easy to Arrange
Explore with ease and creativity with Modit
Training System's versatile combination of
training desks, podiums, and whiteboards,
offering a dynamic visual experience in warm
white and charcoal grey tones.