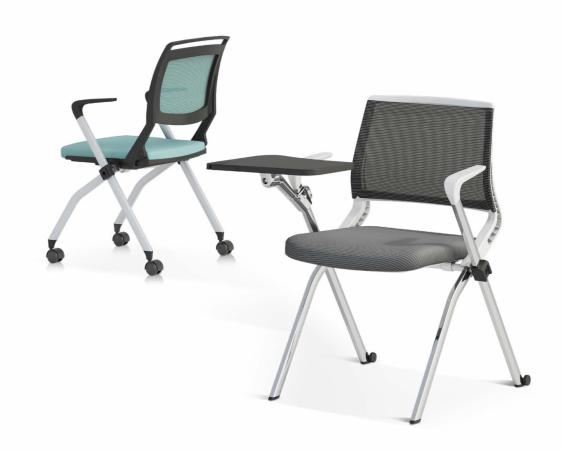

## Arms / Diamond

How can training unfolds in an orderly manner without a training table? Diamond training chairs have different foot shapes in brilliant colors. With tables and chairs, you can also configure it with a writing board. Enter the agile training era quickly.

People can have discussions at this space. The S-shaped chair back line follows the natural spine curve to offer proper support to you back. The lumbar support is hollow to be more breathable. The flexible universal castor is equipped under feet for easy turning around. Let discussion and communication happen anytime, anywhere.