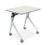

# Modit

Flip the tabletop with just one pull with a single hand, which handles within 3cm for easy use.

Flex and Easy to Arrange
Explore with ease and creativity with Modit
Training System's versatile combination of
training desks, podiums, and whiteboards,
offering a dynamic visual experience in warm
white and charcoal grey tones.

The training desks have eight colors, adapting to any setting. Warm wood grain fosters relaxation and connection to nature, while bright white enhances focus and efficiency.