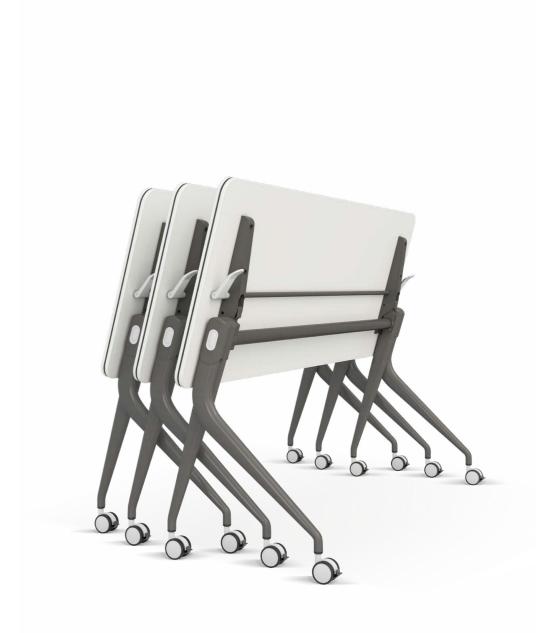

### Easy to Stack, More Space for Sharing

The innovative design of the foldable desktop with a switch in the middle edge allows you to turn it by 90° using only one hand. The modesty panel moves with the desktop to maintain its all-time beauty. Mdecor could be stacked to save more space.

### Arc-Shape Layout Minimizes Visual Distractions

The casters adapt to the evolving requirements, and can be locked when necessary.

Two types of functional white boards with or without a cabinet, designed with a concealed slot on the bottom edge for hanging a pencil box, in which eraser tools and pens are well placed. 185.5 cm high, suitable for people of various heights to write on.