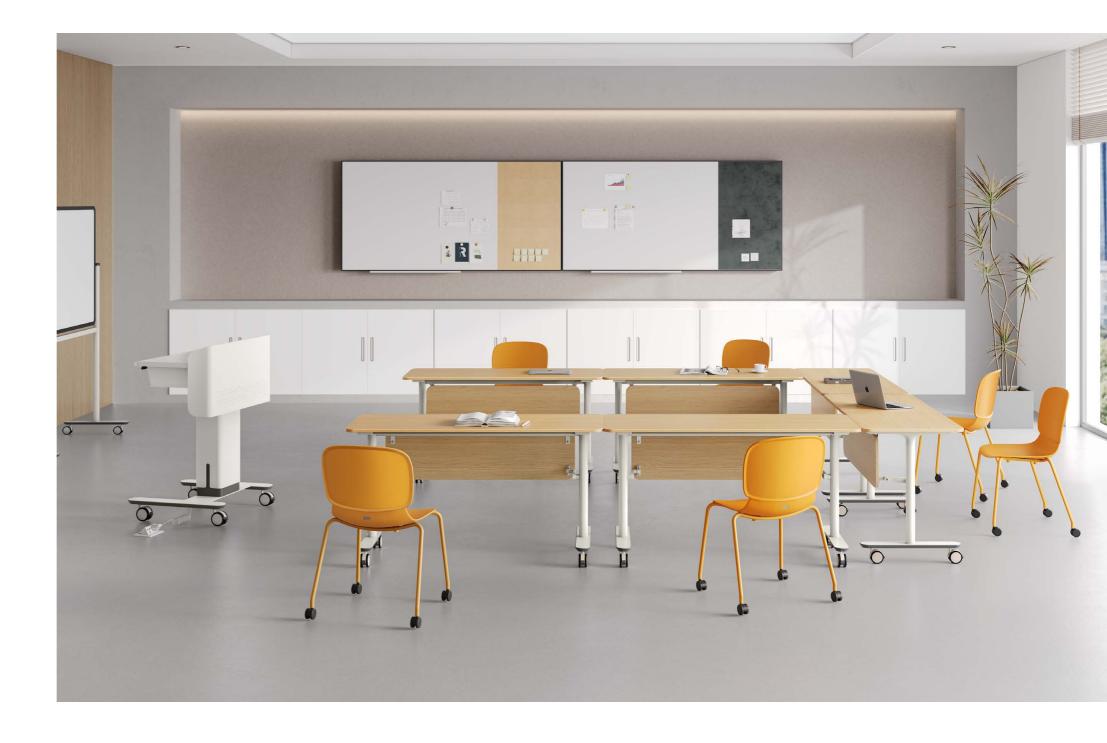

# One of a Kind, Linear Arrangement for Professional Training

Desktop with wood grain is available for choice to build a space of warmth and care and a space for efficient learning.

27

### **Dual-color Banding Technique with Touching Hook Details**

The perfect match of warm white and mocha color and seamless banding carries beauty into details. It is equipped with a hook rather than a table pocket, freeing your legs with larger space. With a height of 66cm, the desk is perfect for hanging your bag and umbrella.

### Easy to Stack, More Space for Sharing

The innovative design of the foldable desktop with a switch in the middle edge allows you to turn it by 90° using only one hand. The modesty panel moves with the desktop to maintain its all-time beauty. Mdecor could be stacked to save more space.