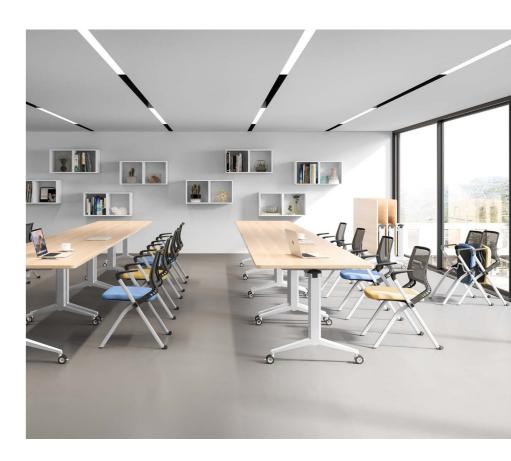

# **Trans**

**Trans,** leisure work and free communication.

# **Break the Boundary**

Brainstorming at any time.

A place where different ideas meet.

A rich of feet and colors offer options for every aesthetic.

A place to settle in and tackle a few tasks.

# Rebuild the communication experience.

The training space needs to be flexible, interactive and fun to motivate employees' creativity. Trans series training tables are available in a variety of colors and types of feet, It is a highlight when standing alone and a fine match to other products. Folding storage design offers more possibilities for storage. The Y-shaped metal foot allows the training to be active and orderly.