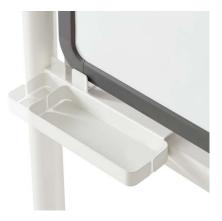

## **Mobile Whiteboard for Instant Creativity**

The whiteboard features a 360° flip function, doubling the writing space, and also serves as an instant partition wall.

Pen Holder with Whiteboard Limiter