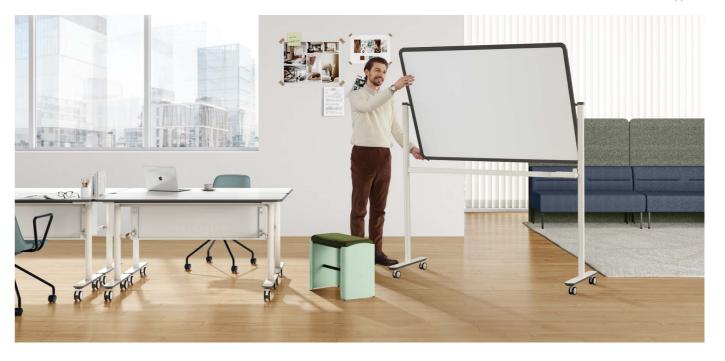

# Modit

Flip the tabletop with just one pull with a single hand, which handles within 3cm for easy use.

Flex and Easy to Arrange
Explore with ease and creativity with Modit
Training System's versatile combination of
training desks, podiums, and whiteboards,
offering a dynamic visual experience in warm
white and charcoal grey tones.

## **Adapt to Diverse Spaces**

Experience versatile space transformations with the intelligent communication hub, seamlessly transitioning between training sessions, group discussions, and office meetings.

## **Mobile Whiteboard for Instant Creativity**

The whiteboard features a 360° flip function, doubling the writing space, and also serves as an instant partition wall.

Pen Holder with Whiteboard Limiter

### **Mobile Sit-to-Stand Podium**

Prolonged sitting or standing may reduce speech efficiency due to fatigue. The Modit podium enables effortless sit-to-stand adjustment, elevating your performance with integrated features for charging and storage.

The controller enables smooth transitions with a single touch. With a range of 820mm to 1050mm, it ensures optimal posture and comfort for all users.

Controller

Non-Slip Rack