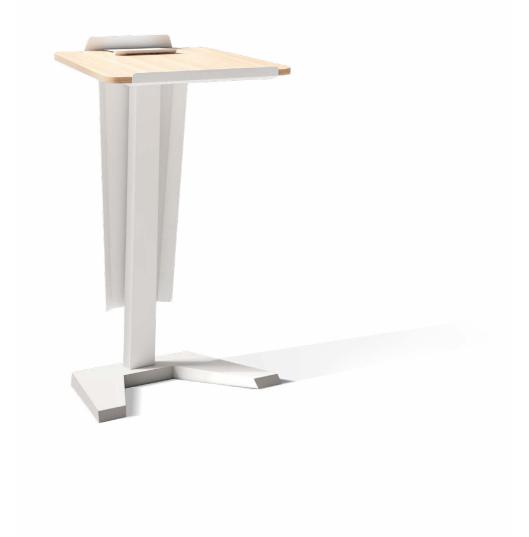

### **Mobile Sit-to-Stand Podium**

Prolonged sitting or standing may reduce speech efficiency due to fatigue. The Modit podium enables effortless sit-to-stand adjustment, elevating your performance with integrated features for charging and storage.

The controller enables smooth transitions with a single touch. With a range of 820mm to 1050mm, it ensures optimal posture and comfort for all users.

Controller

Non-Slip Rack