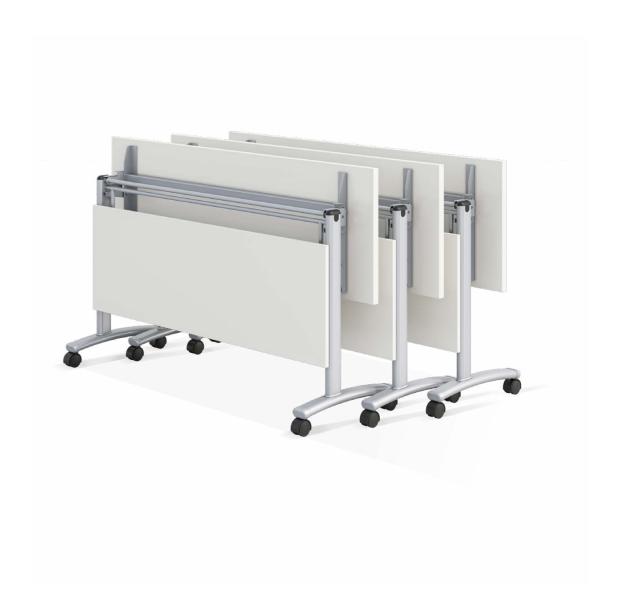

# Modit

Flip the tabletop with just one pull with a single hand, which handles within 3cm for easy use.

Flex and Easy to Arrange
Explore with ease and creativity with Modit
Training System's versatile combination of
training desks, podiums, and whiteboards,
offering a dynamic visual experience in warm
white and charcoal grey tones.

### Easy to Stack, More Space for Sharing

The innovative design of the foldable desktop with a switch in the middle edge allows you to turn it by 90° using only one hand. The modesty panel moves with the desktop to maintain its all-time beauty. Mdecor could be stacked to save more space.