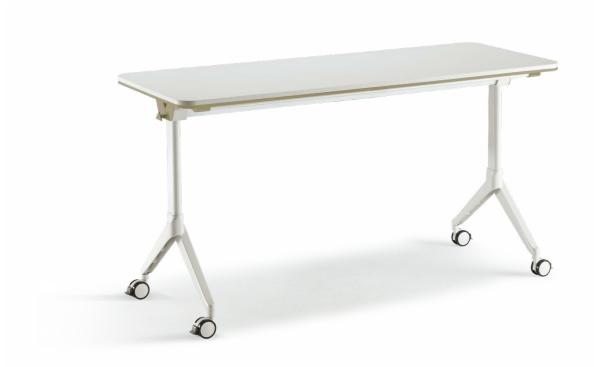

# Modit

Flip the tabletop with just one pull with a single hand, which handles within 3cm for easy use.

Flex and Easy to Arrange
Explore with ease and creativity with Modit
Training System's versatile combination of
training desks, podiums, and whiteboards,
offering a dynamic visual experience in warm
white and charcoal grey tones.

The training desks have eight colors, adapting to any setting. Warm wood grain fosters relaxation and connection to nature, while bright white enhances focus and efficiency.