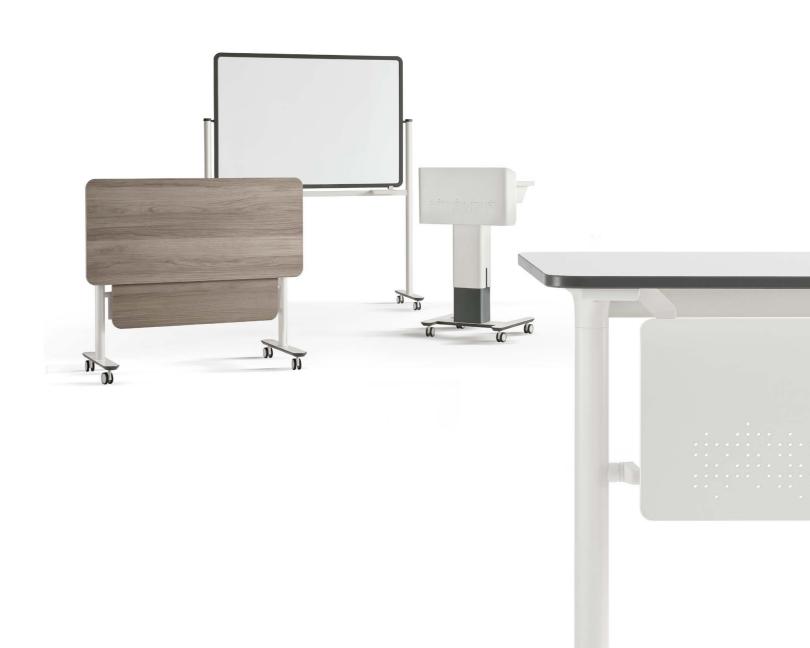

# Modit

Flip the tabletop with just one pull with a single hand, which handles within 3cm for easy use.

Flex and Easy to Arrange
Explore with ease and creativity with Modit
Training System's versatile combination of
training desks, podiums, and whiteboards,
offering a dynamic visual experience in warm
white and charcoal grey tones.

## **Adapt to Diverse Spaces**

Experience versatile space transformations with the intelligent communication hub, seamlessly transitioning between training sessions, group discussions, and office meetings.

## **Mobile Whiteboard for Instant Creativity**

The whiteboard features a 360° flip function, doubling the writing space, and also serves as an instant partition wall.

Pen Holder with Whiteboard Limiter

### **Mobile Sit-to-Stand Podium**

Prolonged sitting or standing may reduce speech efficiency due to fatigue. The Modit podium enables effortless sit-to-stand adjustment, elevating your performance with integrated features for charging and storage.