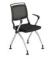

## Arms / Diamond

How can training unfolds in an orderly manner without a training table? Diamond training chairs have different foot shapes in brilliant colors. With tables and chairs, you can also configure it with a writing board. Enter the agile training era quickly.

People can have discussions at this space. The S-shaped chair back line follows the natural spine curve to offer proper support to you back. The lumbar support is hollow to be more breathable. The flexible universal castor is equipped under feet for easy turning around. Let discussion and communication happen anytime, anywhere.