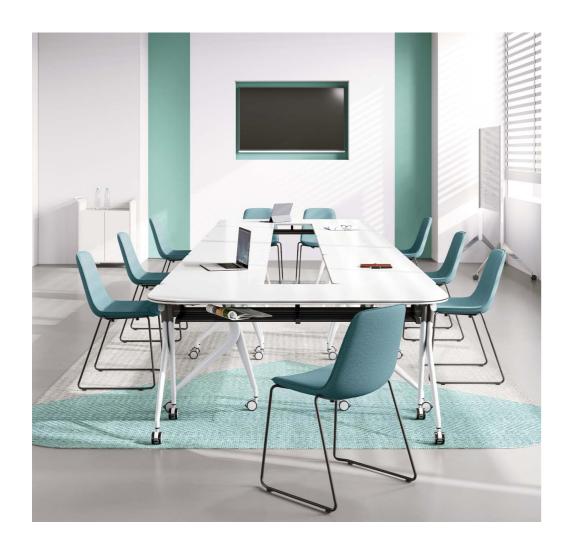

# **Trans**

**Trans,** leisure work and free communication.

# **Break the Boundary**

Brainstorming at any time.

A place where different ideas meet.

A rich of feet and colors offer options for every aesthetic.

A place to settle in and tackle a few tasks.

# Rebuild the communication experience.

The training space needs to be flexible, interactive and fun to motivate employees' creativity. Trans series training tables are available in a variety of colors and types of feet, It is a highlight when standing alone and a fine match to other products. Folding storage design offers more possibilities for storage. The Y-shaped metal foot allows the training to be active and orderly.