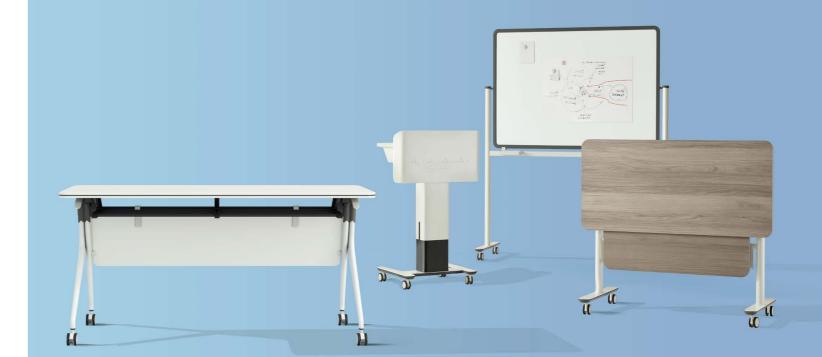

# Modit

Flip the tabletop with just one pull with a single hand, which handles within 3cm for easy use.

Flex and Easy to Arrange
Explore with ease and creativity with Modit
Training System's versatile combination of
training desks, podiums, and whiteboards,
offering a dynamic visual experience in warm
white and charcoal grey tones.

## **Adapt to Diverse Spaces**

Experience versatile space transformations with the intelligent communication hub, seamlessly transitioning between training sessions, group discussions, and office meetings.

## **Mobile Whiteboard for Instant Creativity**

The whiteboard features a 360° flip function, doubling the writing space, and also serves as an instant partition wall.

Pen Holder with Whiteboard Limiter

### **Mobile Sit-to-Stand Podium**

Prolonged sitting or standing may reduce speech efficiency due to fatigue. The Modit podium enables effortless sit-to-stand adjustment, elevating your performance with integrated features for charging and storage.