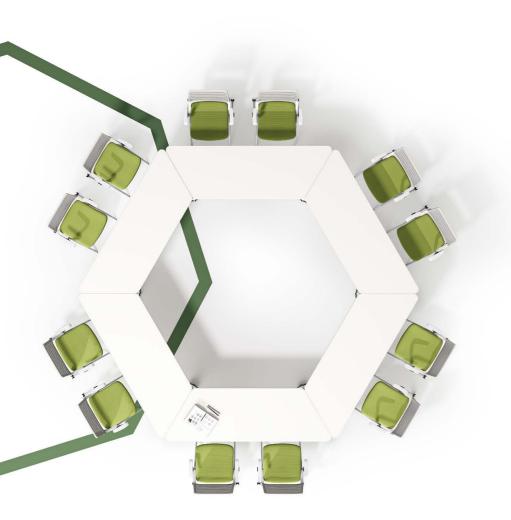

# Honeycomb shape-team collaboration

Honeycomb shape is the perfect solution for team collaboration, creating an equal and welcoming atmosphere. Eco-friendly board resists friction and erosion, and stays as good as new with a wipe.