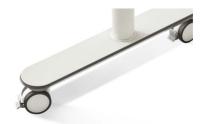

and creativity with Modit
Training System's versatile combination of
training desks, podiums, and whiteboards,
offering a dynamic visual experience in warm
white and charcoal grey tones.









The training desks have eight colors, adapting to any setting. Warm wood grain fosters relaxation and connection to nature, while bright white enhances focus and efficiency.

## **Adapt to Diverse Spaces**

Experience versatile space transformations with the intelligent communication hub, seamlessly transitioning between training sessions, group discussions, and office meetings.





## **Mobile Whiteboard for Instant Creativity**

The whiteboard features a 360° flip function, doubling the writing space, and also serves as an instant partition wall.











Pen Holder with Whiteboard Limiter



Silent Swivel Casters for Smooth and Quiet Movement

### **Mobile Sit-to-Stand Podium**

Prolonged sitting or standing may reduce speech efficiency due to fatigue. The Modit podium enables effortless sit-to-stand adjustment, elevating your performance with integrated features for charging and storage.









The controller enables smooth transitions with a single touch. With a range of 820mm to 1050mm, it ensures optimal posture and comfort for all users.



Controller



Non-Slip Rack

# **Mandis**



### V-shape seminar model

Say goodbye to the monotonous meeting spaces. 5 shapes of tabletops adapt to different meeting requirements and the unique V-shape minimizes visual distractions.











### **Compression without compromise**

Optimize your real estate footprint through a pr