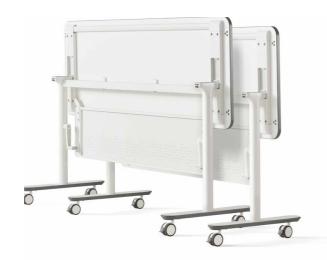

### Easy to Stack, More Space for Sharing

The innovative design of the foldable desktop with a switch in the middle edge allows you to turn it by 90° using only one hand. The modesty panel moves with the desktop to maintain its all-time beauty. Mdecor could be stacked to save more space.