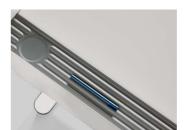

### Arc-Shape Layout Minimizes Visual Distractions

The casters adapt to the evolving requirements, and can be locked when necessary.

Two types of functional white boards with or without a cabinet, designed with a concealed slot on the bottom edge for hanging a pencil box, in which eraser tools and pens are well placed. 185.5 cm high, suitable for people of various heights to write on.