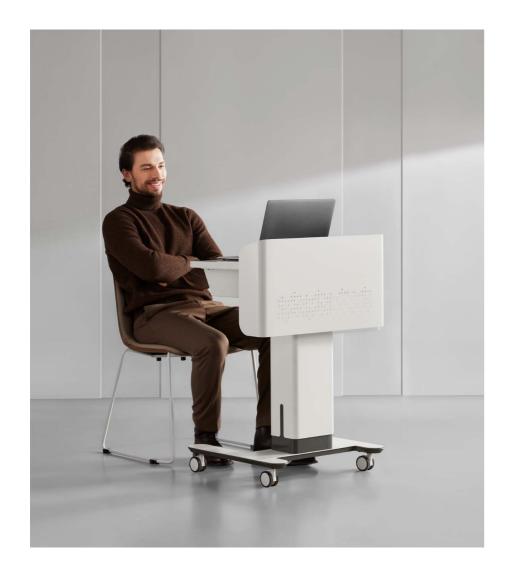

### **Mobile Sit-to-Stand Podium**

Prolonged sitting or standing may reduce speech efficiency due to fatigue. The Modit podium enables effortless sit-to-stand adjustment, elevating your performance with integrated features for charging and storage.

The controller enables smooth transitions with a single touch. With a range of 820mm to 1050mm, it ensures optimal posture and comfort for all users.

Controller

Non-Slip Rack