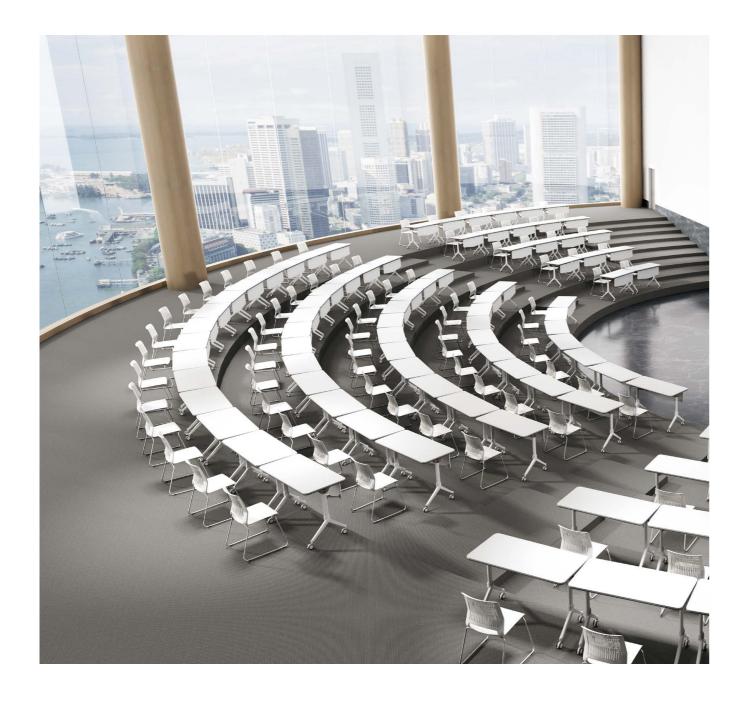

### V-shape seminar model

Say goodbye to the monotonous meeting spaces. 5 shapes of tabletops adapt to different meeting requirements and the unique V-shape minimizes visual distractions.

### Arc-Shape Layout Minimizes Visual Distractions

The casters adapt to the evolving requirements, and can be locked when necessary.

Two types of functional white boards with or without a cabinet, designed with a concealed slot on the bottom edge for hanging a pencil box, in which eraser tools and pens are well placed. 185.5 cm high, suitable for people of various heights to write on.