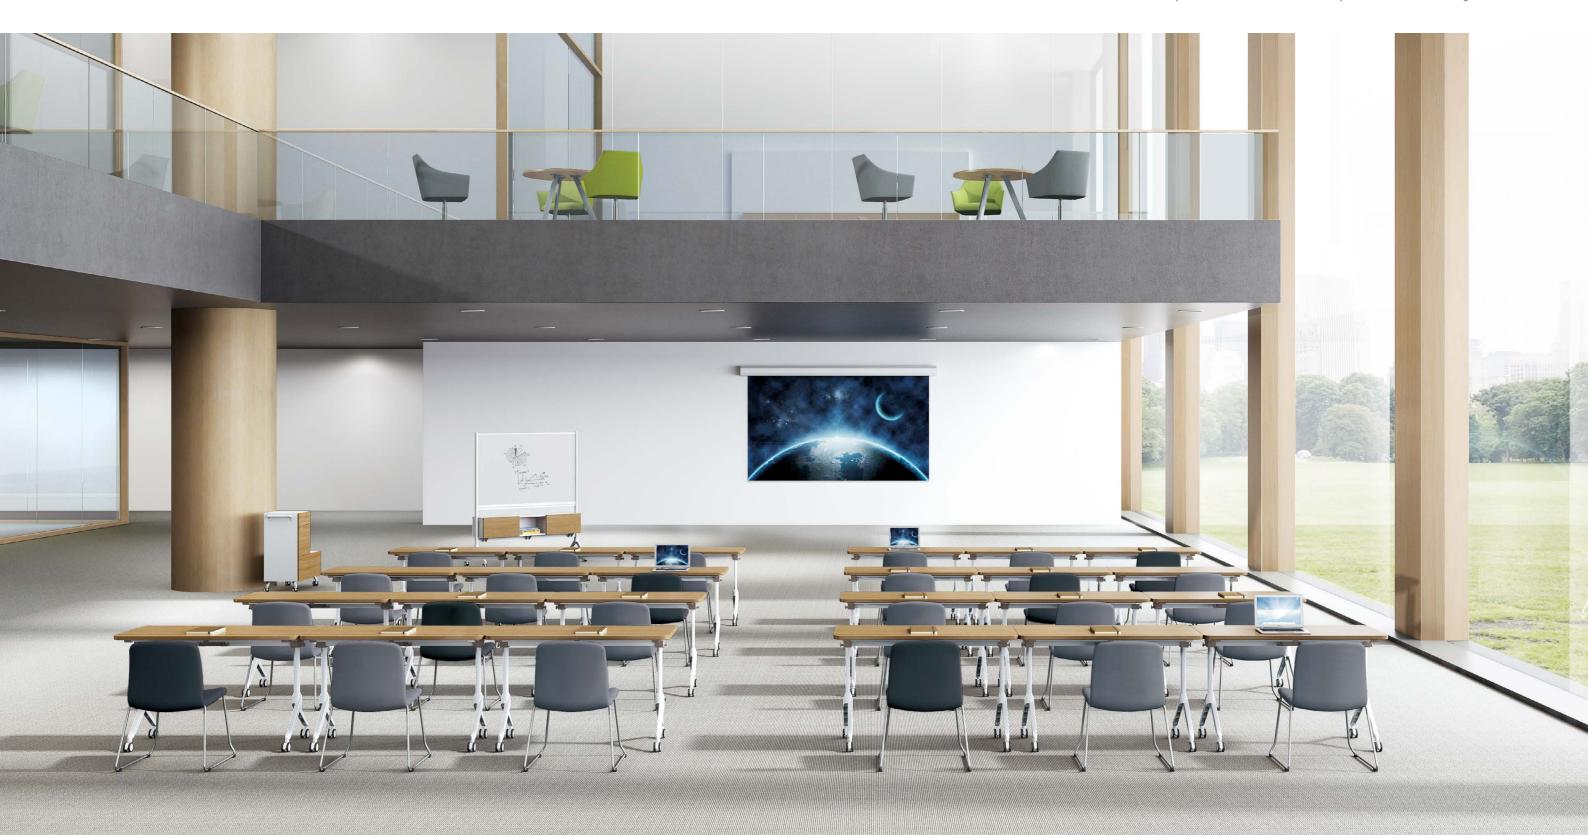

# One of a Kind, Linear Arrangement for Professional Training

Desktop with wood grain is available for choice to build a space of warmth and care and a space for efficient learning.

27

### **Dual-color Banding Technique with Touching Hook Details**

The perfect match of warm white and mocha color and seamless banding carries beauty into details. It is equipped with a hook rather than a table pocket, freeing your legs with larger space. With a height of 66cm, the desk is perfect for hanging your bag and umbrella.

### Easy to Stack, More Space for Sharing

The innovative design of the foldable desktop with a switch in the middle edge allows you to turn it by 90° using only one hand. The modesty panel moves with the desktop to maintain its all-time beauty. Mdecor could be stacked to save more space.

### Arc-Shape Layout Minimizes Visual Distractions

The casters adapt to the evolving requirements, and can be locked when necessary.

Two types of functional white boards with or without a cabinet, designed with a concealed slot on the bottom edge for hanging a pencil box, in which eraser tools and pens are well placed. 185.5 cm high, suitable for people of various heights to write on.