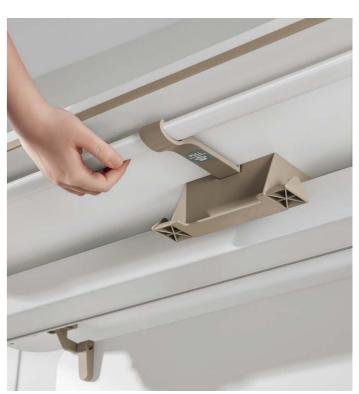

### **Dual-color Banding Technique with Touching Hook Details**

The perfect match of warm white and mocha color and seamless banding carries beauty into details. It is equipped with a hook rather than a table pocket, freeing your legs with larger space. With a height of 66cm, the desk is perfect for hanging your bag and umbrella.

### Arc-Shape Layout Minimizes Visual Distractions

The casters adapt to the evolving requirements, and can be locked when necessary.

Two types of functional white boards with or without a cabinet, designed with a concealed slot on the bottom edge for hanging a pencil box, in which eraser tools and pens are well placed. 185.5 cm high, suitable for people of various heights to write on.