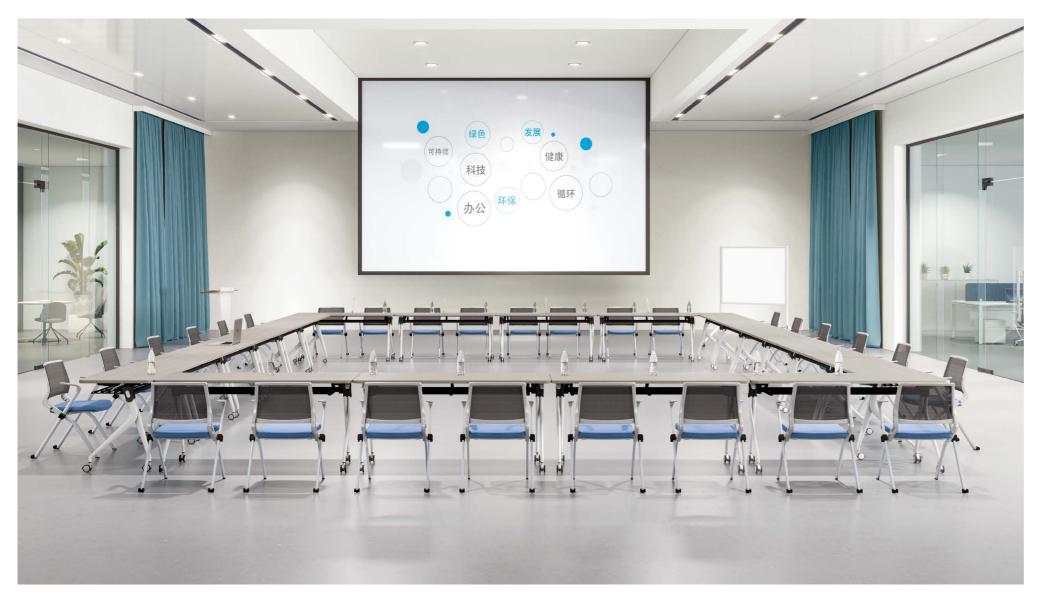

## **Adapt to Diverse Spaces**

Experience versatile space transformations with the intelligent communication hub, seamlessly transitioning between training sessions, group discussions, and office meetings.

### V-shape seminar model

Say goodbye to the monotonous meeting spaces. 5 shapes of tabletops adapt to different meeting requirements and the unique V-shape minimizes visual distractions.