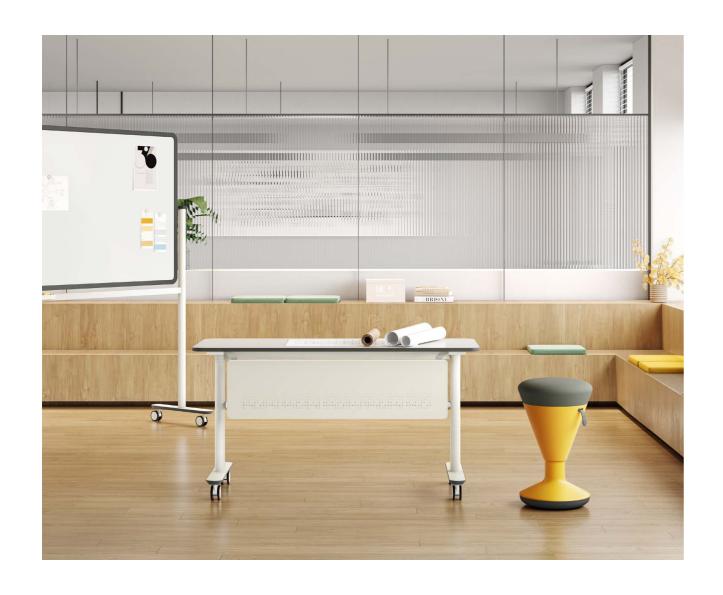

# Modit

Flip the tabletop with just one pull with a single hand, which handles within 3cm for easy use.

Flex and Easy to Arrange
Explore with ease and creativity with Modit
Training System's versatile combination of
training desks, podiums, and whiteboards,
offering a dynamic visual experience in warm
white and charcoal grey tones.

## **Adapt to Diverse Spaces**

Experience versatile space transformations with the intelligent communication hub, seamlessly transitioning between training sessions, group discussions, and office meetings.