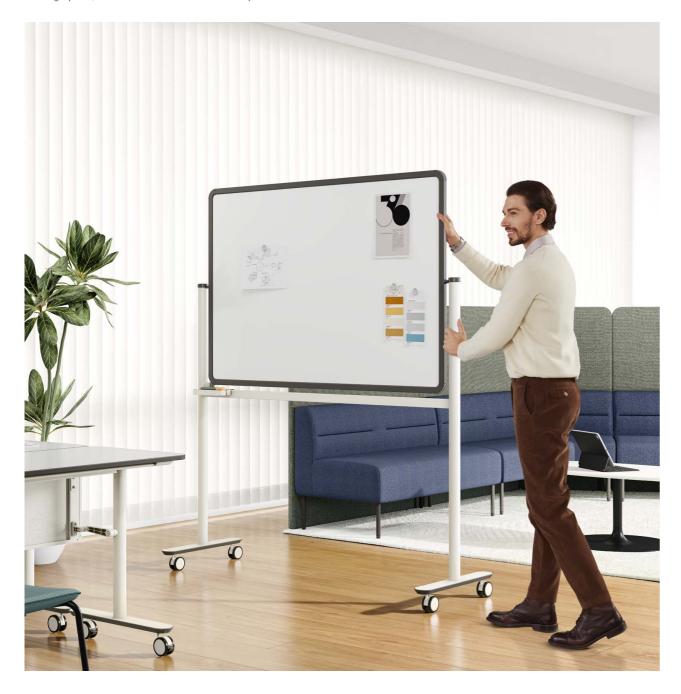

## **Mobile Whiteboard for Instant Creativity**

The whiteboard features a 360° flip function, doubling the writing space, and also serves as an instant partition wall.

Pen Holder with Whiteboard Limiter

Silent Swivel Casters for Smooth and Quiet Movement