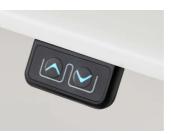

### **Mobile Sit-to-Stand Podium**

Prolonged sitting or standing may reduce speech efficiency due to fatigue. The Modit podium enables effortless sit-to-stand adjustment, elevating your performance with integrated features for charging and storage.

The controller enables smooth transitions with a single touch. With a range of 820mm to 1050mm, it ensures optimal posture and comfort for all users.

Controller

Non-Slip Rack