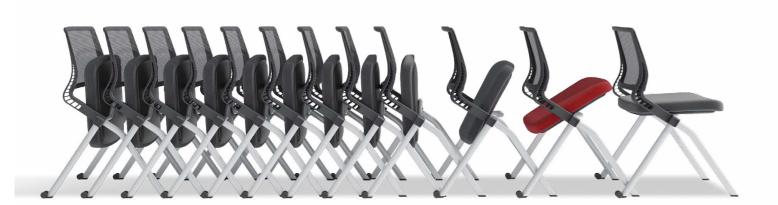

## Arms / Diamond

How can training unfolds in an orderly manner without a training table? Diamond training chairs have different foot shapes in brilliant colors. With tables and chairs, you can also configure it with a writing board. Enter the agile training era quickly.

People can have discussions at this space. The S-shaped chair back line follows the natural spine curve to offer proper support to you back. The lumbar support is hollow to be more breathable. The flexible universal castor is equipped under feet for easy turning around. Let discussion and communication happen anytime, anywhere.